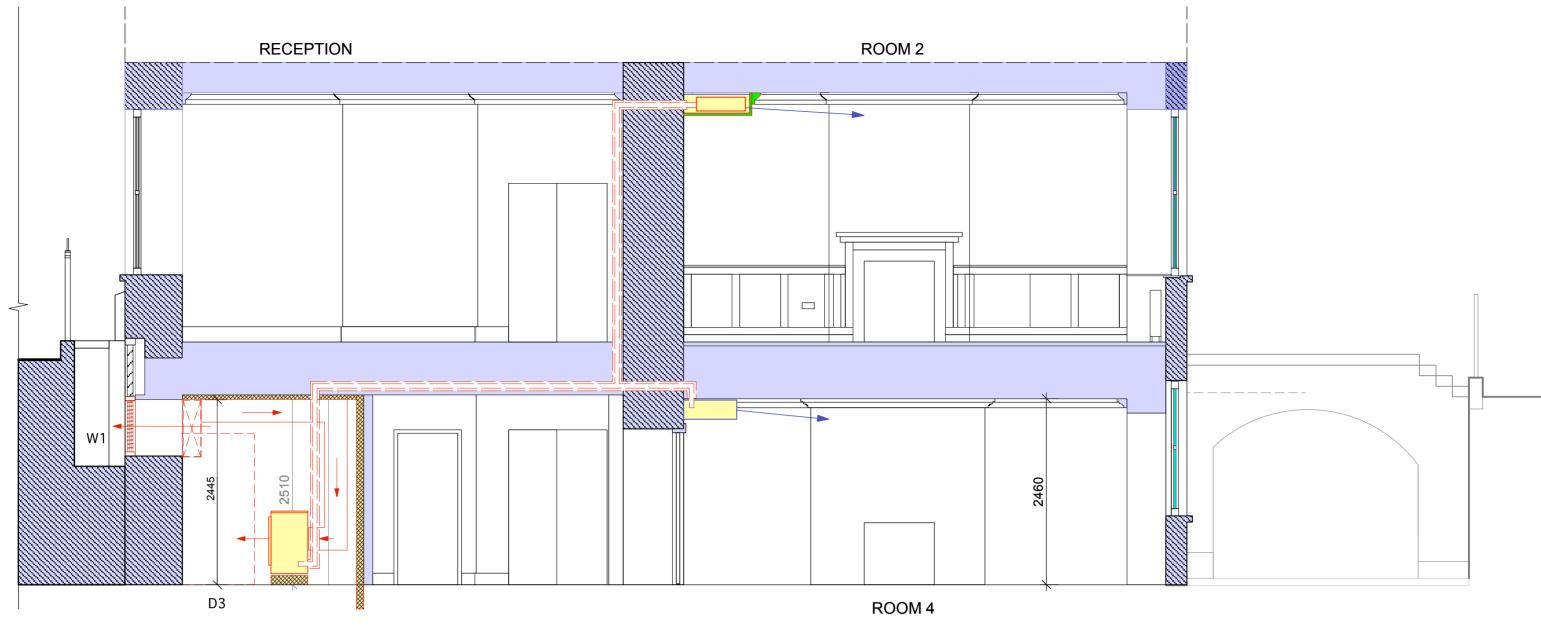

## PROPOSED SECTION AA LWR GRD AND GRD FLOOR

PROPOSED SECTION BB LWR GRD AND GRD FLOOR

## GENERAL NOTES

| <ol> <li>1.0 No dimensions to be scaled all checked on site before commencing.</li> <li>2.0 All work to comply with current Building Regulations and to be approved by the building control. Contractor to supply completion certificate to the client showing compliance. Electrical contractor to issue certificate for all work including any work to the smoke detectors, the fire alarm and emergrncy lights.</li> <li>3.0 No structural work to be carried out without written istruction of the client's structural engineer.</li> <li>4.0 Contractor is to note the building is Grade 11* listed and no work to the original fabric of the building is to be carried out without approval from English Heritage, the local authority planning dept and Lincoln's Inn.</li> </ol> |
|------------------------------------------------------------------------------------------------------------------------------------------------------------------------------------------------------------------------------------------------------------------------------------------------------------------------------------------------------------------------------------------------------------------------------------------------------------------------------------------------------------------------------------------------------------------------------------------------------------------------------------------------------------------------------------------------------------------------------------------------------------------------------------------|
| REVISIONS                                                                                                                                                                                                                                                                                                                                                                                                                                                                                                                                                                                                                                                                                                                                                                                |
| C 24.04.18 Bulkhead revised, notes added<br>B 23.04.18 A/C added to Room 3 and 4 (lower ground floor)<br>A 15.02.18 New work to kitchen deleted, pipe route simplified<br>PROJECT<br>WILBERFORCE CHAMBERS<br>8 NEW SQUARE WC2A 3QP<br>TTTLE                                                                                                                                                                                                                                                                                                                                                                                                                                                                                                                                              |
| NEW SECTIONS                                                                                                                                                                                                                                                                                                                                                                                                                                                                                                                                                                                                                                                                                                                                                                             |
| DATE 20.11.17 SCALE 0 @ A2 N° NS-6-203 C                                                                                                                                                                                                                                                                                                                                                                                                                                                                                                                                                                                                                                                                                                                                                 |
| TWO BY TWO DESIGN CONSULTANTS<br>348 GOSWELL ROAD LONDON EC1V 7LQ T. 020 7278 1122                                                                                                                                                                                                                                                                                                                                                                                                                                                                                                                                                                                                                                                                                                       |
|                                                                                                                                                                                                                                                                                                                                                                                                                                                                                                                                                                                                                                                                                                                                                                                          |