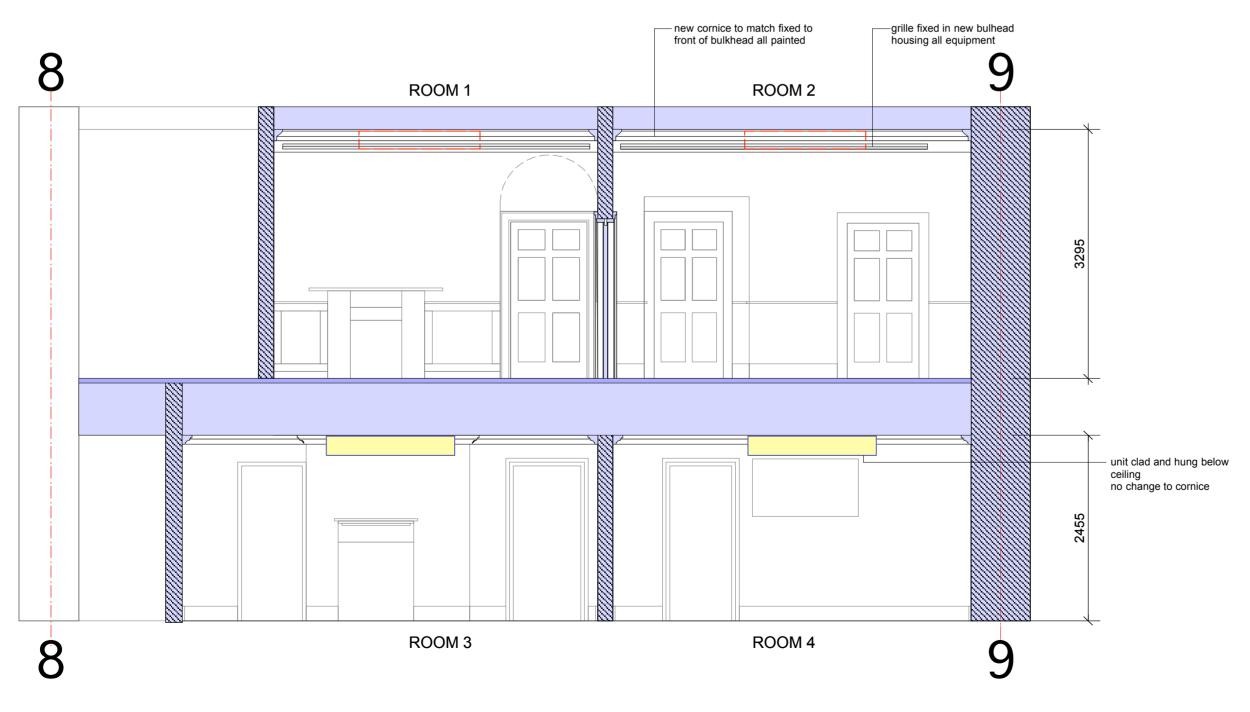

## PROPOSED SECTION AA LWR GRD AND GRD FLOOR

PROPOSED SECTION BB LWR GRD AND GRD FLOOR

## GENERAL NOTES

| <ol> <li>1.0 No dimensions to be scaled all checked on site before commencing.</li> <li>2.0 All work to comply with current Building Regulations and to be approved by the building control. Contractor to supply completion certificate to the client showing compliance. Electrical contractor to issue certificate for all work including any work to the smoke detectors, the fire alarm and emergrncy lights.</li> <li>3.0 No structural work to be carried out without written istruction of the client's structural engineer.</li> <li>4.0 Contractor is to note the building is Grade 11* listed and no work to the original fabric of the building is to be carried out without approval from English Heritage, the local authority planning dept and Lincoln's Inn.</li> </ol> |
|------------------------------------------------------------------------------------------------------------------------------------------------------------------------------------------------------------------------------------------------------------------------------------------------------------------------------------------------------------------------------------------------------------------------------------------------------------------------------------------------------------------------------------------------------------------------------------------------------------------------------------------------------------------------------------------------------------------------------------------------------------------------------------------|
| REVISIONS                                                                                                                                                                                                                                                                                                                                                                                                                                                                                                                                                                                                                                                                                                                                                                                |
| C 24.04.18 Bulkhead revised, notes added<br>B 23.04.18 A/C added to Room 3 and 4 (lower ground floor)<br>A 15.02.18 New work to kitchen deleted, pipe route simplified<br>PROJECT<br>WILBERFORCE CHAMBERS<br>8 NEW SQUARE WC2A 3QP<br>TTTLE                                                                                                                                                                                                                                                                                                                                                                                                                                                                                                                                              |
| NEW SECTIONS                                                                                                                                                                                                                                                                                                                                                                                                                                                                                                                                                                                                                                                                                                                                                                             |
| DATE 20.11.17 SCALE 0 @ A2 N° NS-6-203 C                                                                                                                                                                                                                                                                                                                                                                                                                                                                                                                                                                                                                                                                                                                                                 |
| TWO BY TWO DESIGN CONSULTANTS<br>348 GOSWELL ROAD LONDON EC1V 7LQ T. 020 7278 1122                                                                                                                                                                                                                                                                                                                                                                                                                                                                                                                                                                                                                                                                                                       |
|                                                                                                                                                                                                                                                                                                                                                                                                                                                                                                                                                                                                                                                                                                                                                                                          |