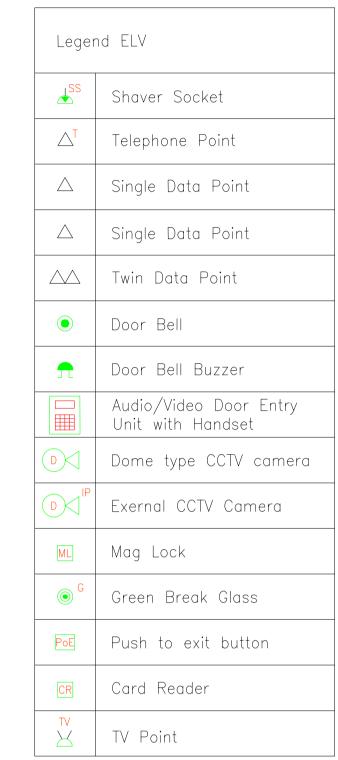

| Leger                                  | nd Small Power                              |
|----------------------------------------|---------------------------------------------|
| → IP                                   | IP Rated TSS0                               |
| CLR                                    | Cleaner Socket                              |
| <u> </u>                               | SSS0                                        |
| <u>*</u>                               | TSS0                                        |
| _                                      | Unswitched Fused<br>Connection Unit         |
|                                        | Switched Fused<br>Connection Unit           |
| WB                                     | Fused connection unit serving window blinds |
| <u></u>                                | Shaver Socket                               |
| EPH                                    | Electric panel heater                       |
|                                        | Single phase isolator                       |
|                                        | Three phase isolator                        |
| FAP                                    | Fire Alarm Panel                            |
|                                        | Consumer Unit                               |
| <b>\$</b>                              | Disabled Indication Pull<br>Cord            |
| RES                                    | Disabled WC Alarm Reset                     |
| \\\\-\\\\\\\\\\\\\\\\\\\\\\\\\\\\\\\\\ | Overdoor Indicator Lamp                     |