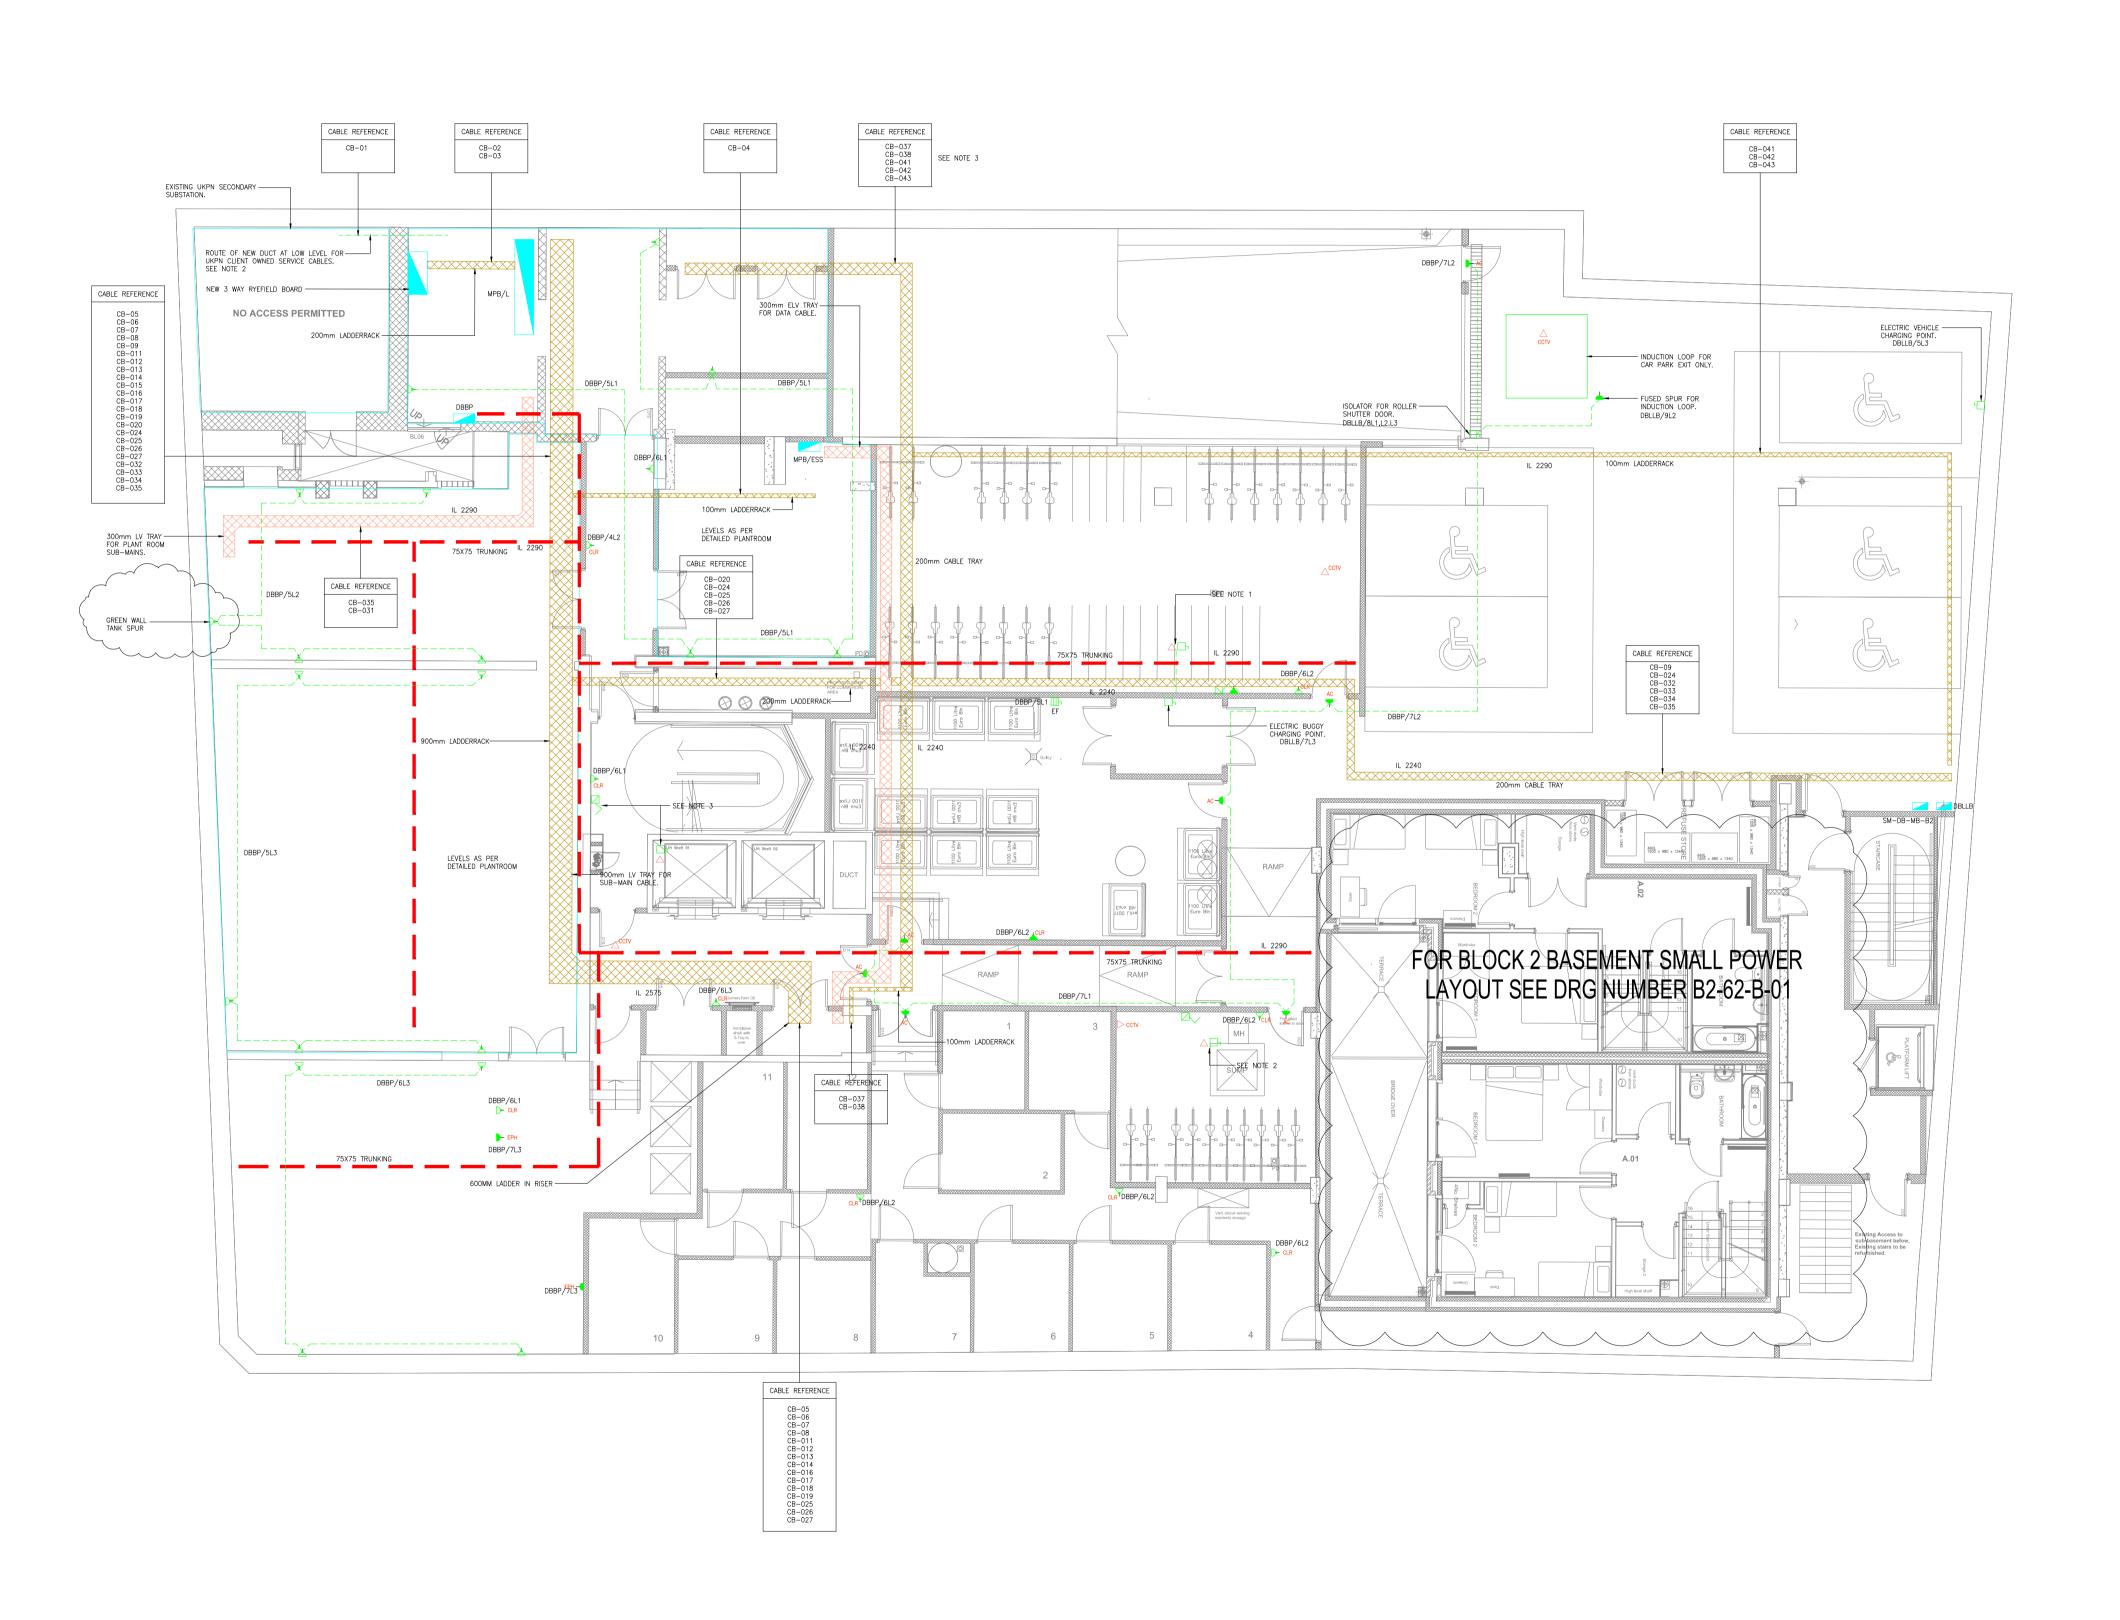

## Notes

- 1. For Electrical riser setting out refer to Drg No. B1-60-D-01.
- 2. LV service cables to be fire stopped between secondary substation and
- LV switchroom.3. Refer to cable schedule for details of LV sub mains distribution cables.

PARKER TOWER LONDON

ORIGINATOR

ENGIE INEO
Kings Yard, Waterden Road
Queen Elizabeth Olympic Park
London E15 2GP
Tei: 0208 221 6680
Web: www.engie.com
E-mail: information@engie.com

ELECTRICAL SERVICES
BLOCK 1
BASEMENT
SMALL POWER LAYOUT

B1-62-B-01