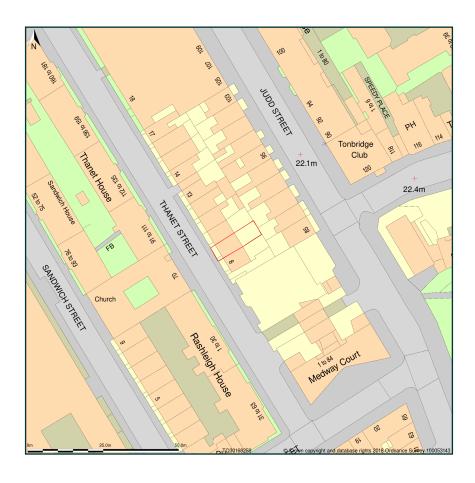

## 9, Thanet Street, London, Camden, WC1H 9QL

Site Plan shows area bounded by: 530091.02, 182526.35 530232.45, 182667.77 (at a scale of 1:1250), OSGridRef: TQ30168259. The representation of a road, track or path is no evidence of a right of way. The representation of features as lines is no evidence of a property boundary.