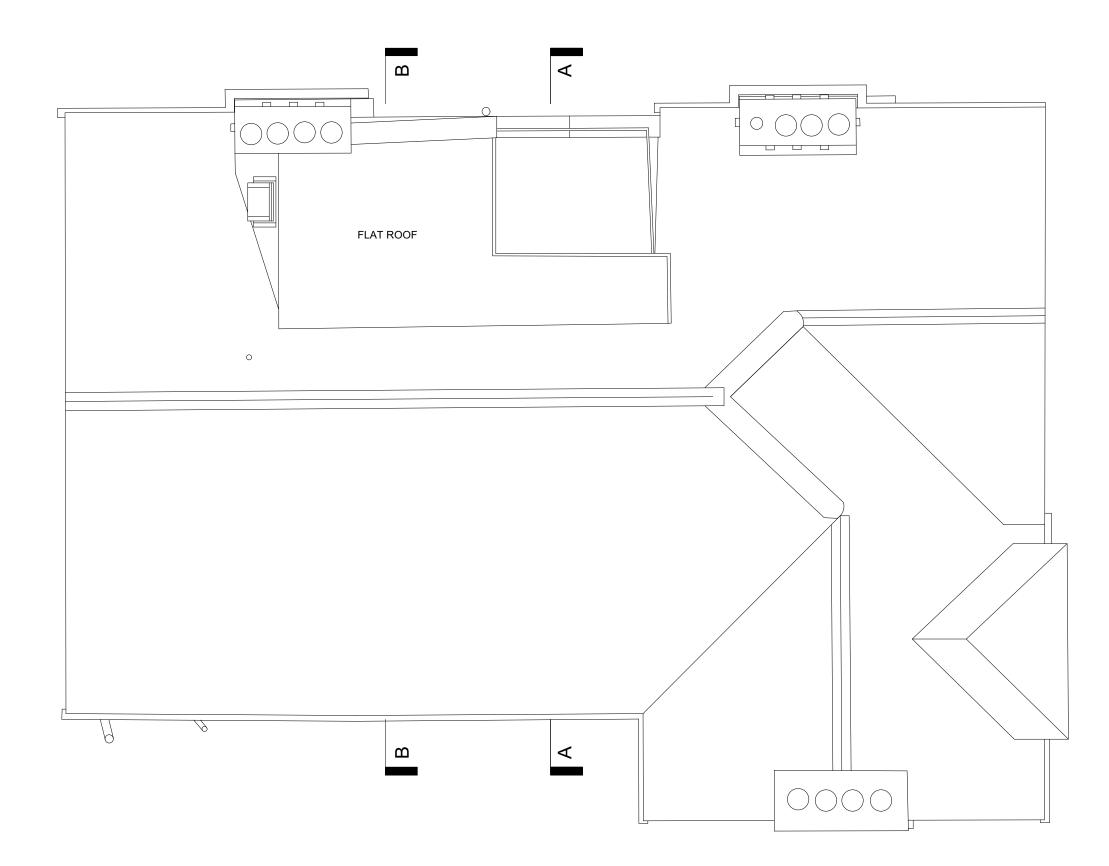

proposed demolition shown hatched

© GUARD TILLMAN POLLOCK LTD SCALE 1:50 @ A3 MAY '18

4282.01.01



© GUARD TILLMAN POLLOCK LTD SCALE 1:50 @ A3 MAY '18 **4282.01.02** 

proposed demolition shown hatched

1m | 0m 2m



2m 0m 1m

© GUARD TILLMAN POLLOCK LTD SCALE 1:50 @ A3 MAY '18 **4282.01.03** 







20D EAST HEATH ROAD, LONDON

CHRISTIAN & JESSICA TSCHIRDEWAHN



© GUARD TILLMAN POLLOCK LTD SCALE 1:50 @ A3 MAY '18 **4282.01.05** 



20D EAST HEATH ROAD, LONDON CHRISTIAN & JESSICA TSCHIRDEWAHN

# © GUARD TILLMAN POLLOCK LTD SCALE 1:50 @ A3 MAY '18 **4282.01.06**

SECTION BB AS EXISTING



proposed demolition shown hatched





NORTH ELEVATION AS EXISTING





SOUTH ELEVATION AS EXISTING





EAST ELEVATION AS EXISTING





WEST ELEVATION AS EXISTING