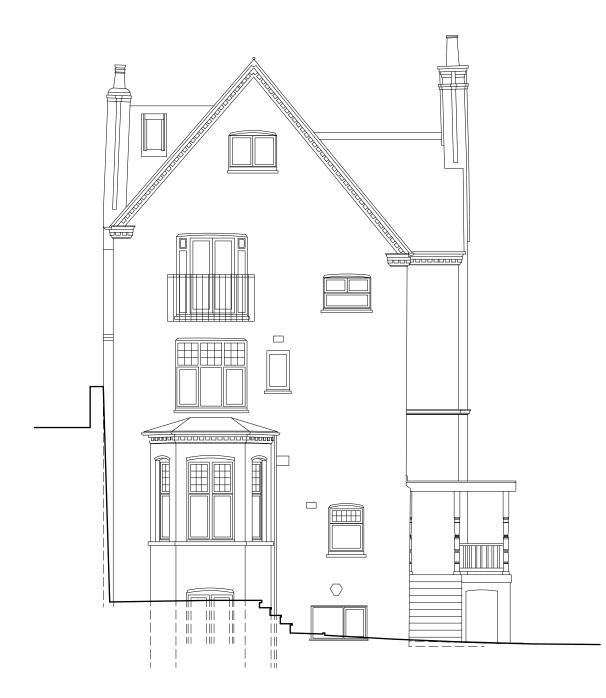

2m 0m 1m

© GUARD TILLMAN POLLOCK LTD SCALE 1:50 @ A3 MAY '18 **4282.01.03** 

20D EAST HEATH ROAD, LONDON

CHRISTIAN & JESSICA TSCHIRDEWAHN

© GUARD TILLMAN POLLOCK LTD SCALE 1:50 @ A3 MAY '18 **4282.01.05** 

20D EAST HEATH ROAD, LONDON CHRISTIAN & JESSICA TSCHIRDEWAHN

# © GUARD TILLMAN POLLOCK LTD SCALE 1:50 @ A3 MAY '18 **4282.01.06**

SECTION BB AS EXISTING

proposed demolition shown hatched

NORTH ELEVATION AS EXISTING

SOUTH ELEVATION AS EXISTING

EAST ELEVATION AS EXISTING