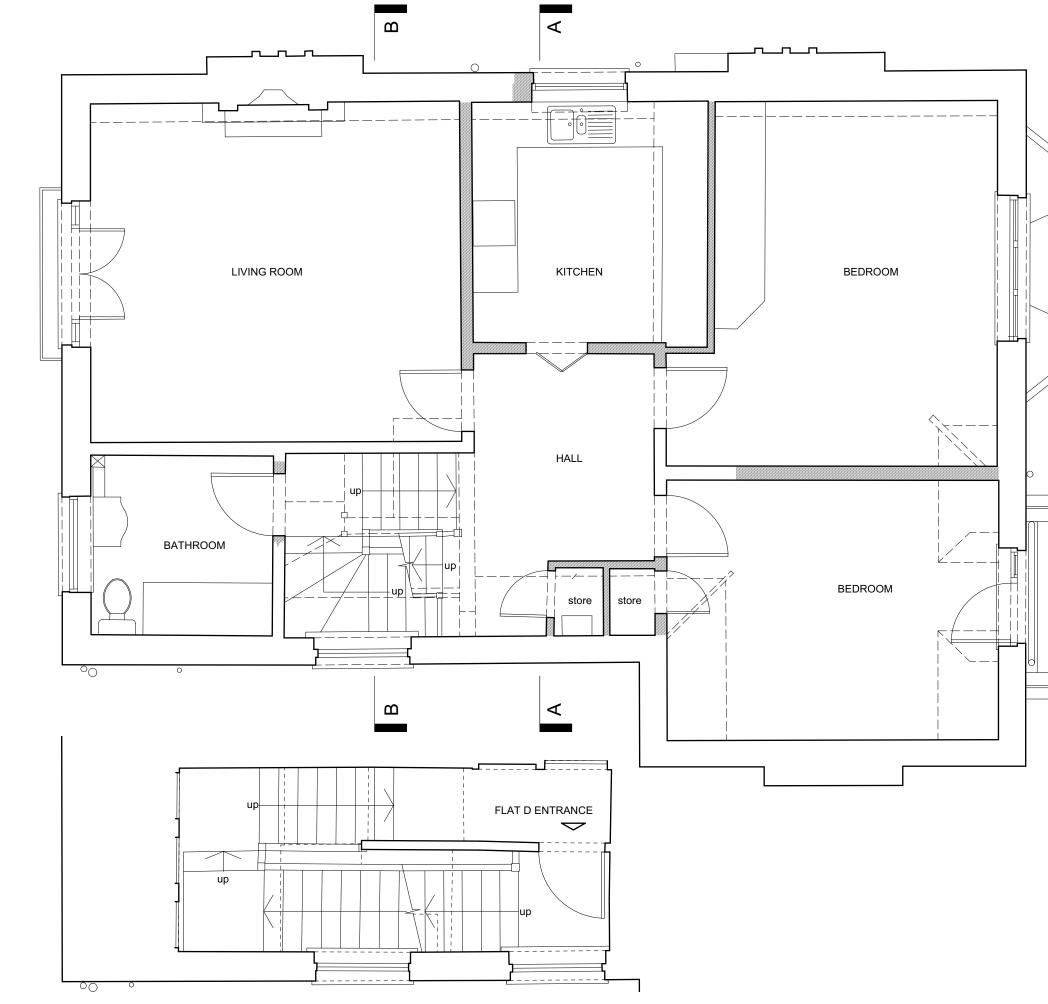

proposed demolition shown hatched

© GUARD TILLMAN POLLOCK LTD SCALE 1:50 @ A3 MAY '18

4282.01.01

© GUARD TILLMAN POLLOCK LTD SCALE 1:50 @ A3 MAY '18 **4282.01.02** 

proposed demolition shown hatched

1m | 0m 2m