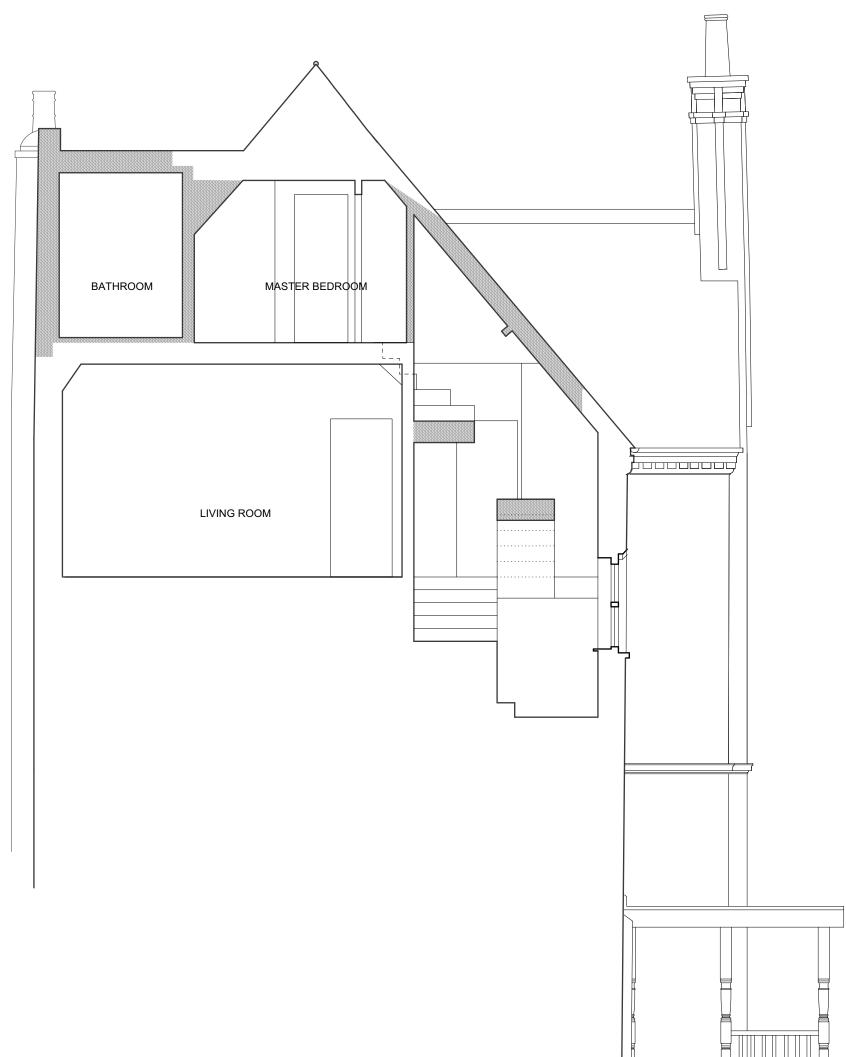

# © GUARD TILLMAN POLLOCK LTD SCALE 1:50 @ A3 MAY '18 **4282.01.06**

SECTION BB AS EXISTING

proposed demolition shown hatched

NORTH ELEVATION AS EXISTING

SOUTH ELEVATION AS EXISTING

EAST ELEVATION AS EXISTING