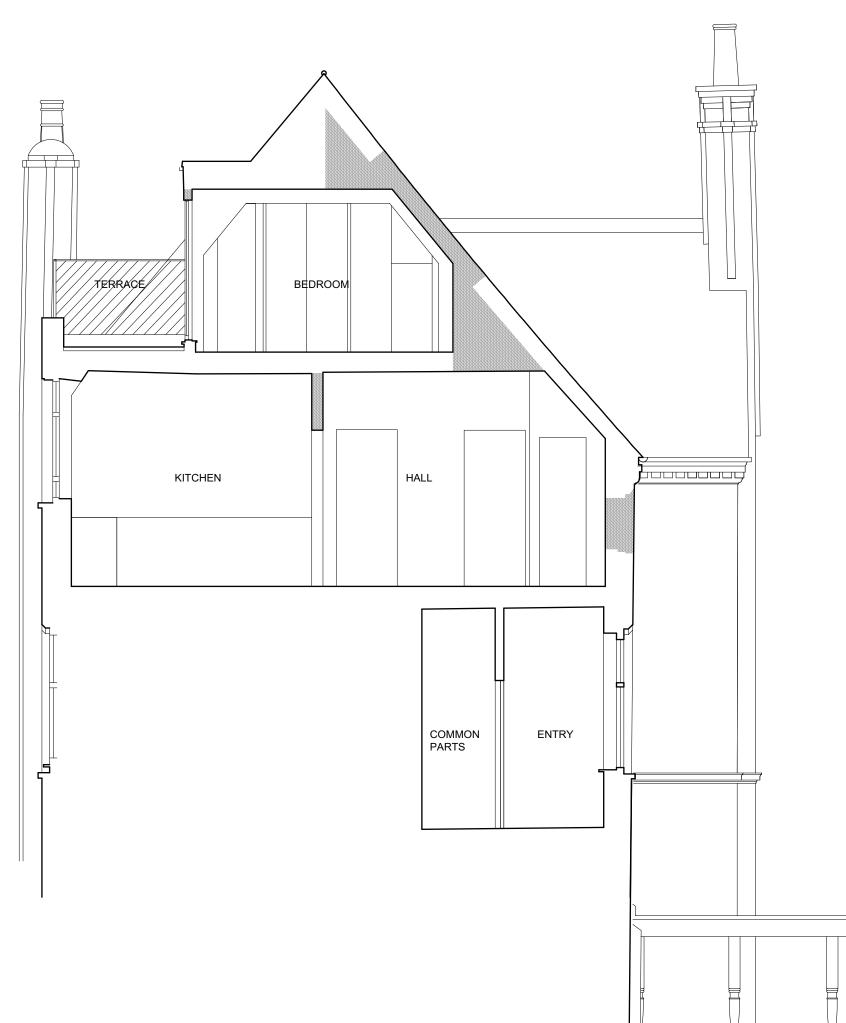

# © GUARD TILLMAN POLLOCK LTD SCALE 1:50 @ A3 MAY '18 **4282.01.06**

SECTION BB AS EXISTING

proposed demolition shown hatched

NORTH ELEVATION AS EXISTING

SOUTH ELEVATION AS EXISTING

EAST ELEVATION AS EXISTING

WEST ELEVATION AS EXISTING