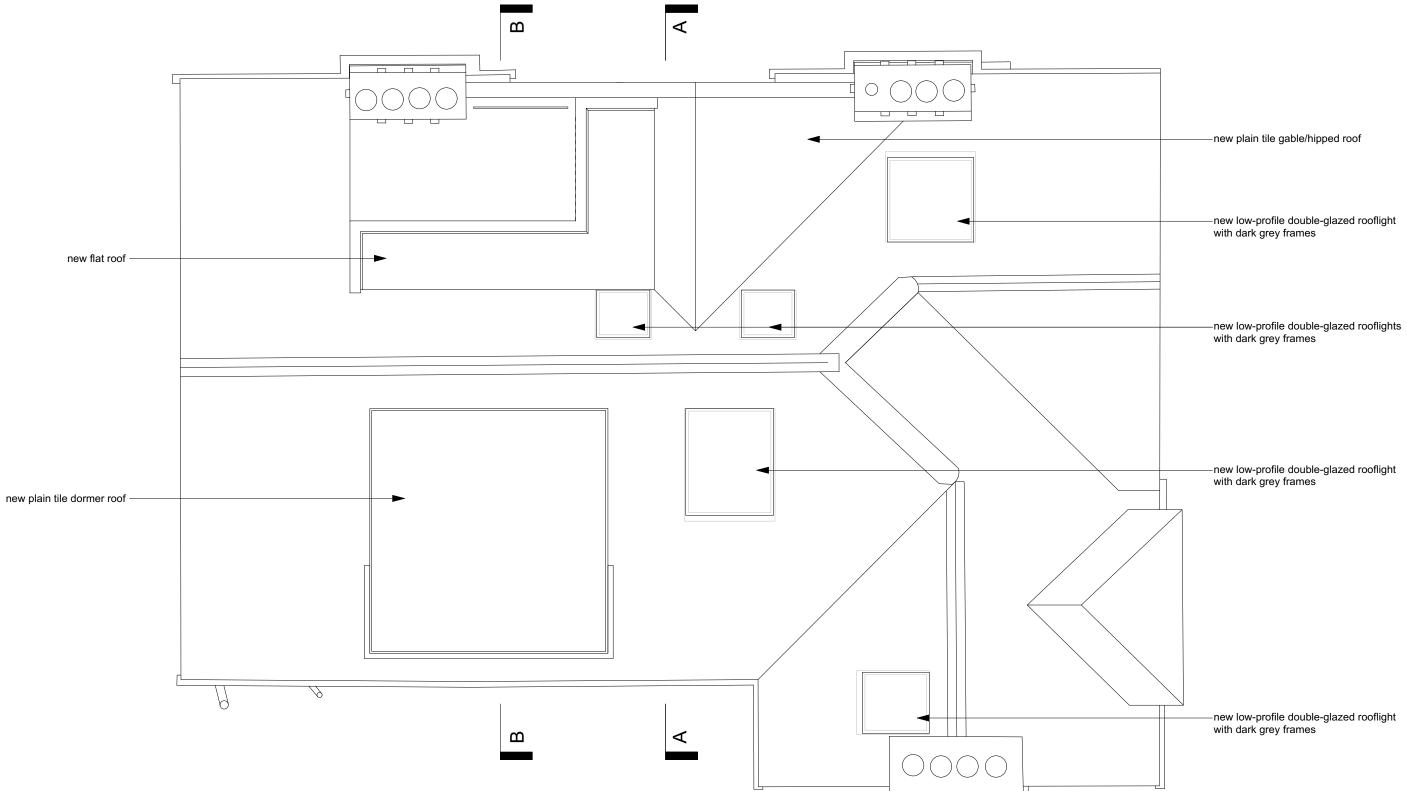

proposed construction shown hatched



© GUARD TILLMAN POLLOCK LTD SCALE 1:50 @ A3 MAY '18 **4282.03.01** 



proposed construction shown hatched



© GUARD TILLMAN POLLOCK LTD SCALE 1:50 @ A3 MAY '18 **4282.03.02** 



0m 1m 2m

4282.03.03



## © GUARD TILLMAN POLLOCK LTD SCALE 1:50 @ A3 MAY '18 **4282.03.05**

SECTION AA AS PROPOSED





## © GUARD TILLMAN POLLOCK LTD SCALE 1:50 @ A3 MAY '18 4282.03.06

SECTION BB AS PROPOSED



proposed construction shown hatched



## NORTH ELEVATION AS PROPOSED





## 20D EAST HEATH ROAD, LONDON CHRISTIAN & JESSICA TSCHIRDEWAHN © GUARD TILLMAN POLLOCK LTD SCALE 1:100 @ A3 MAY '18 4282.03.09

SOUTH ELEVATION AS PROPOSED





# 20D EAST HEATH ROAD, LONDON CHRISTIAN & JESSICA TSCHIRDEWAHN © GUARD TILLMAN POLLOCK LTD SCALE 1:100 @ A3 MAY '18 4282.03.10

EAST ELEVATION AS PROPOSED





# 20D EAST HEATH ROAD, LONDON CHRISTIAN & JESSICA TSCHIRDEWAHN © GUARD TILLMAN POLLOCK LTD SCALE 1:100 @ A3 MAY '18 4282.03.11

WEST ELEVATION AS PROPOSED