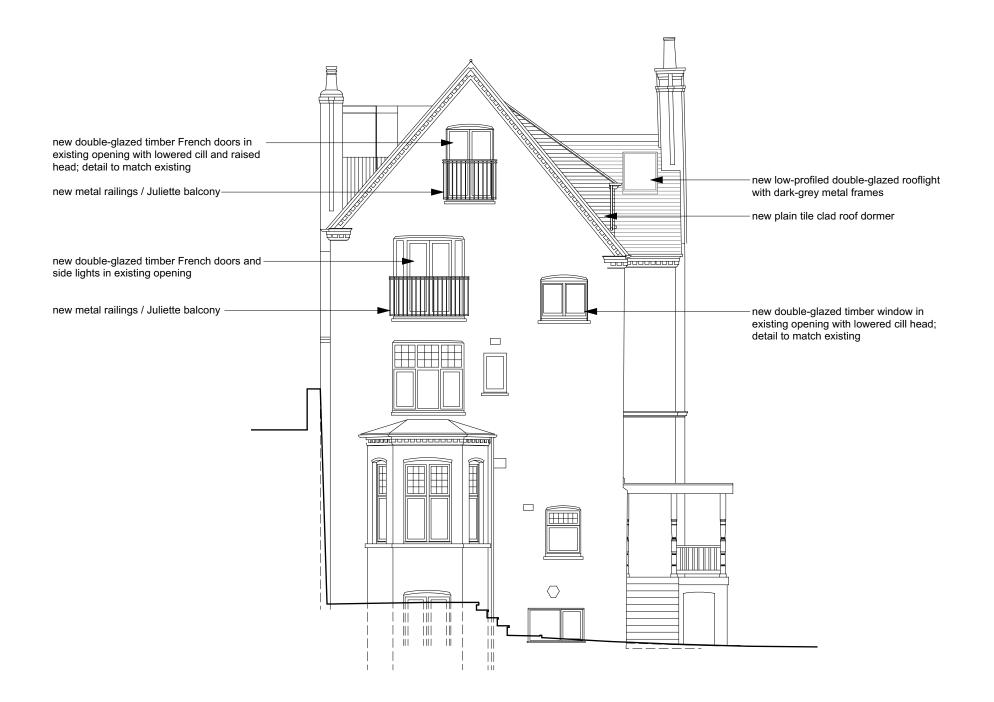

proposed construction shown hatched



© GUARD TILLMAN POLLOCK LTD SCALE 1:50 @ A3 MAY '18 **4282.03.01** 



proposed construction shown hatched



© GUARD TILLMAN POLLOCK LTD SCALE 1:50 @ A3 MAY '18 **4282.03.02** 



0m 1m 2m

4282.03.03



## © GUARD TILLMAN POLLOCK LTD SCALE 1:50 @ A3 MAY '18 **4282.03.05**

SECTION AA AS PROPOSED





## © GUARD TILLMAN POLLOCK LTD SCALE 1:50 @ A3 MAY '18 4282.03.06

SECTION BB AS PROPOSED



proposed construction shown hatched



## NORTH ELEVATION AS PROPOSED





## 20D EAST HEATH ROAD, LONDON CHRISTIAN & JESSICA TSCHIRDEWAHN © GUARD TILLMAN POLLOCK LTD SCALE 1:100 @ A3 MAY '18 4282.03.09

SOUTH ELEVATION AS PROPOSED





# 20D EAST HEATH ROAD, LONDON CHRISTIAN & JESSICA TSCHIRDEWAHN © GUARD TILLMAN POLLOCK LTD SCALE 1:100 @ A3 MAY '18 4282.03.10

EAST ELEVATION AS PROPOSED





# 20D EAST HEATH ROAD, LONDON CHRISTIAN & JESSICA TSCHIRDEWAHN © GUARD TILLMAN POLLOCK LTD SCALE 1:100 @ A3 MAY '18 4282.03.11

WEST ELEVATION AS PROPOSED