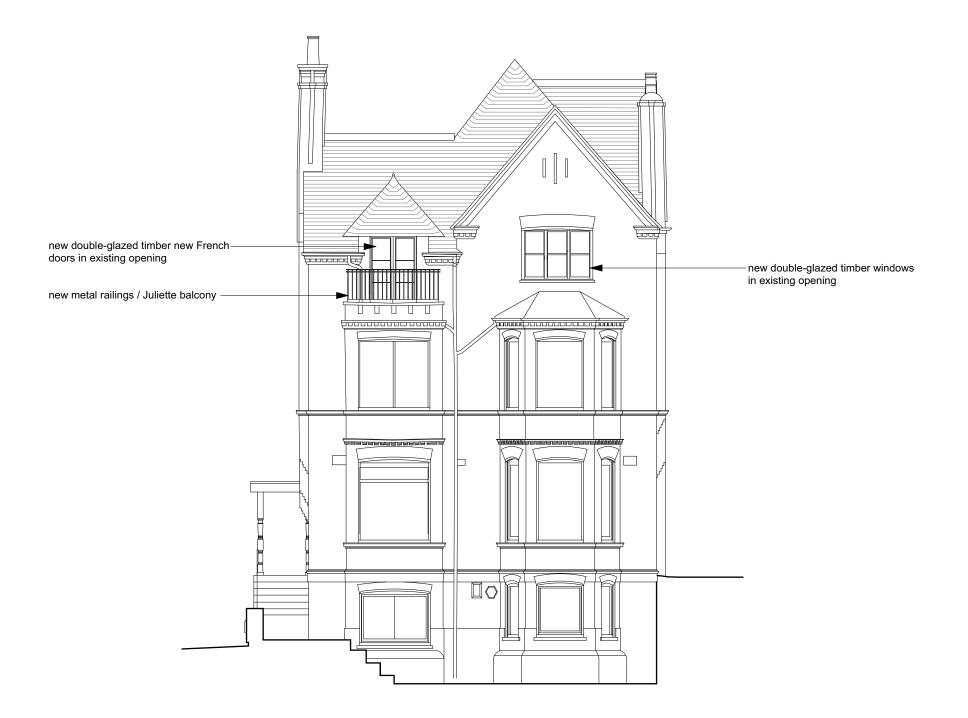

## 20D EAST HEATH ROAD, LONDON CHRISTIAN & JESSICA TSCHIRDEWAHN © GUARD TILLMAN POLLOCK LTD SCALE 1:100 @ A3 MAY '18 4282.03.09

SOUTH ELEVATION AS PROPOSED