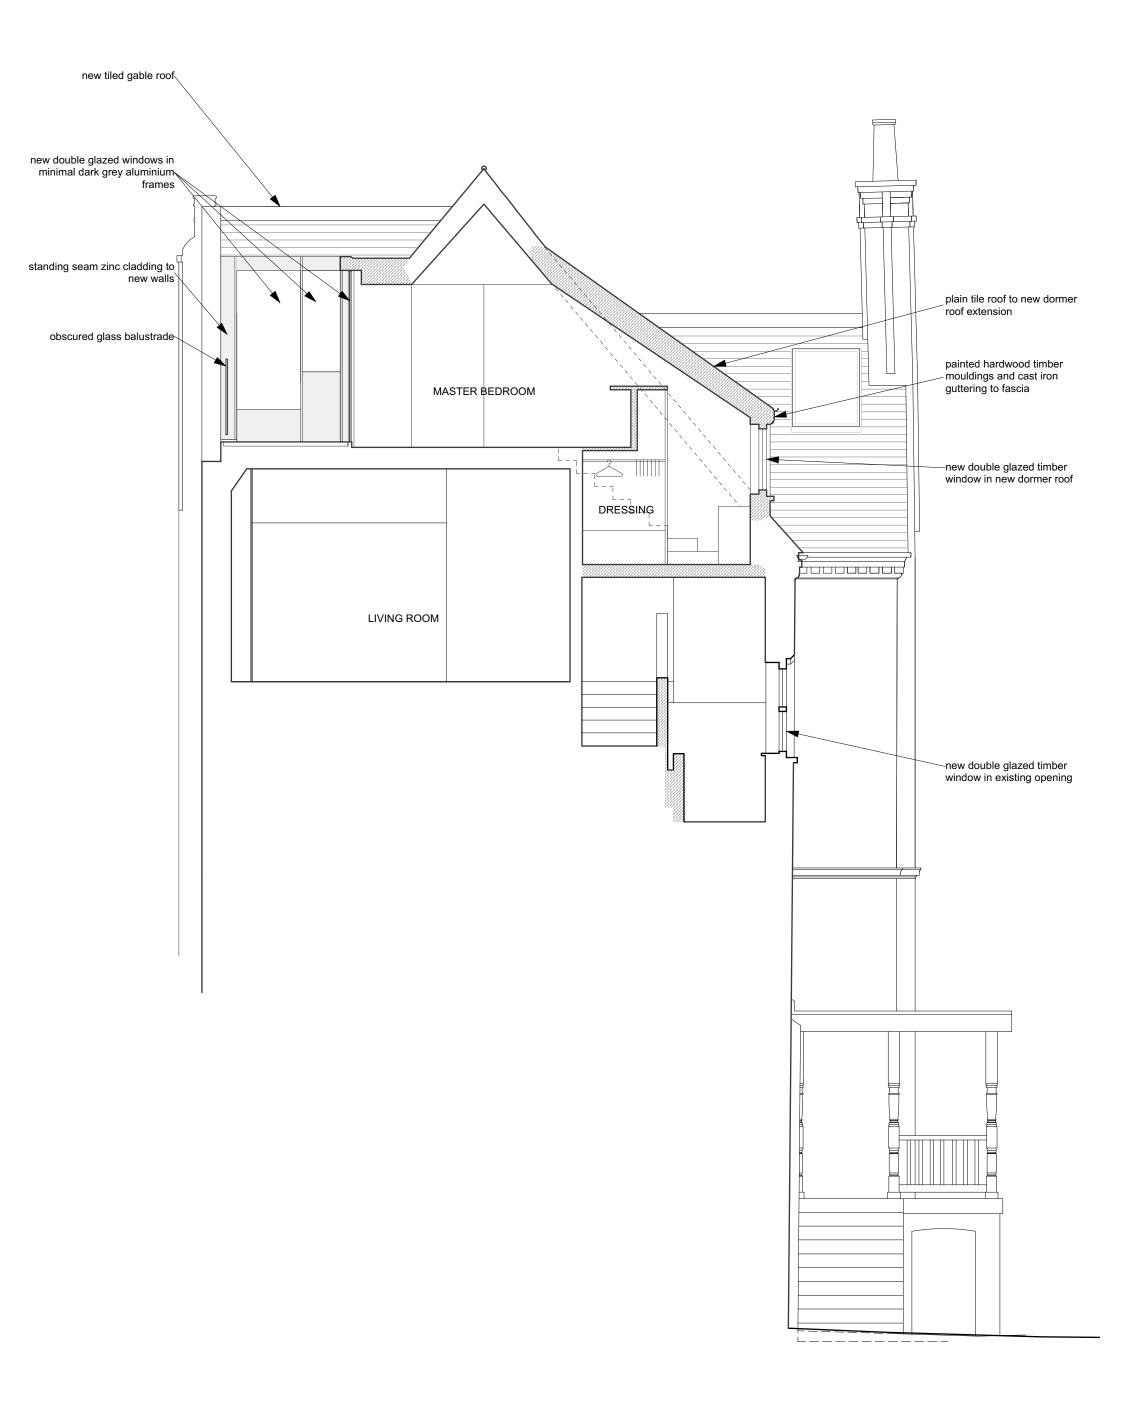

## © GUARD TILLMAN POLLOCK LTD SCALE 1:50 @ A3 MAY '18 4282.03.06

SECTION BB AS PROPOSED

proposed construction shown hatched