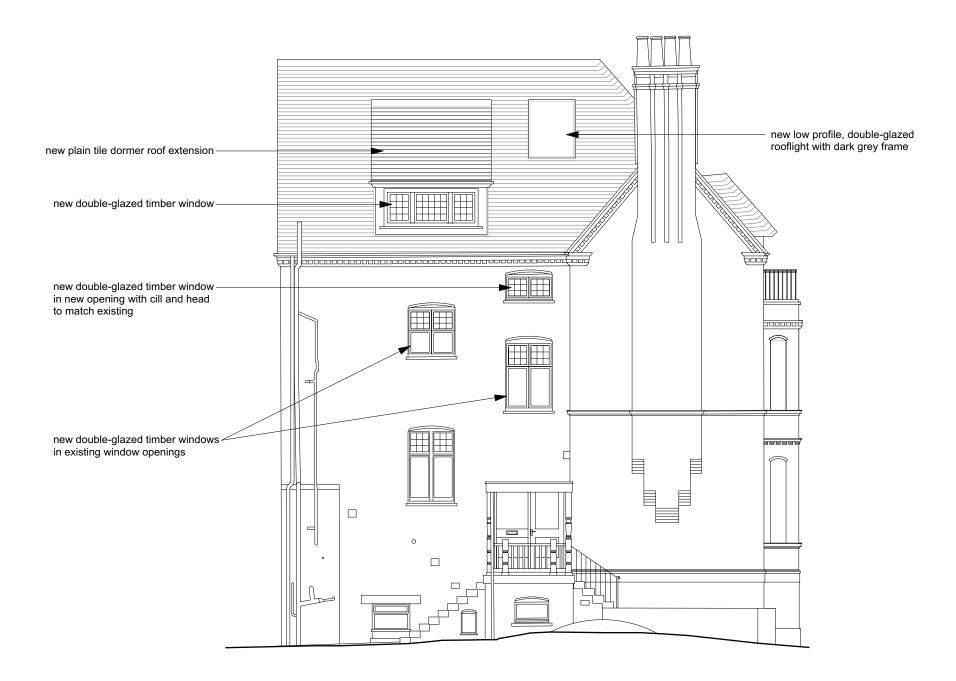

# 20D EAST HEATH ROAD, LONDON CHRISTIAN & JESSICA TSCHIRDEWAHN © GUARD TILLMAN POLLOCK LTD SCALE 1:100 @ A3 MAY '18 4282.03.10

EAST ELEVATION AS PROPOSED

# 20D EAST HEATH ROAD, LONDON CHRISTIAN & JESSICA TSCHIRDEWAHN © GUARD TILLMAN POLLOCK LTD SCALE 1:100 @ A3 MAY '18 4282.03.11

WEST ELEVATION AS PROPOSED