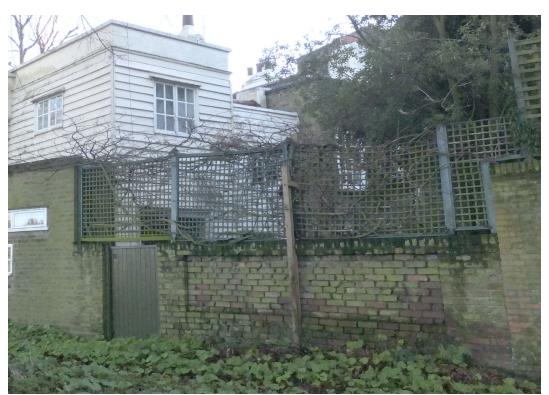

Proposed rear garden wall and gate (explanatory sketch)

Photograph 01 - level of pre-existing trellis

Photograph 02 - level of neighbouring trellis

Capo di Monte, Windmill Hill 1249 PA

Rear Garden Gate and Wall (explanatory)