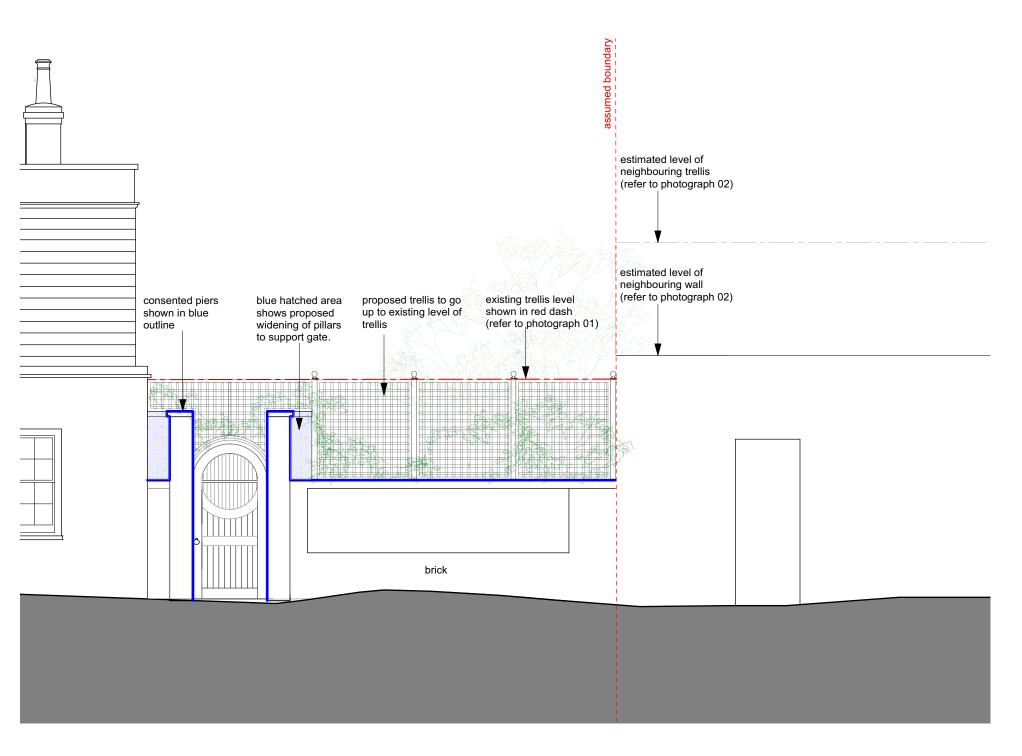

Proposed rear garden wall and gate (explanatory sketch)

Photograph 01 - level of pre-existing trellis

Photograph 02 - level of neighbouring trellis

Capo di Monte, Windmill Hill 1249 PA

Rear Garden Gate and Wall (explanatory)