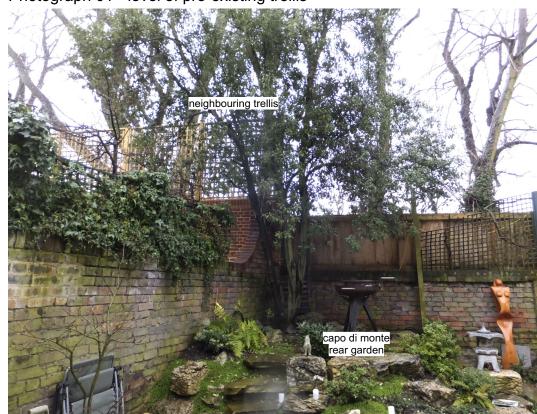

Proposed rear garden wall and gate (explanatory sketch)

Photograph 01 - level of pre-existing trellis

Photograph 02 - level of neighbouring trellis

Capo di Monte, Windmill Hill 1249 PA

Rear Garden Gate and Wall (explanatory)