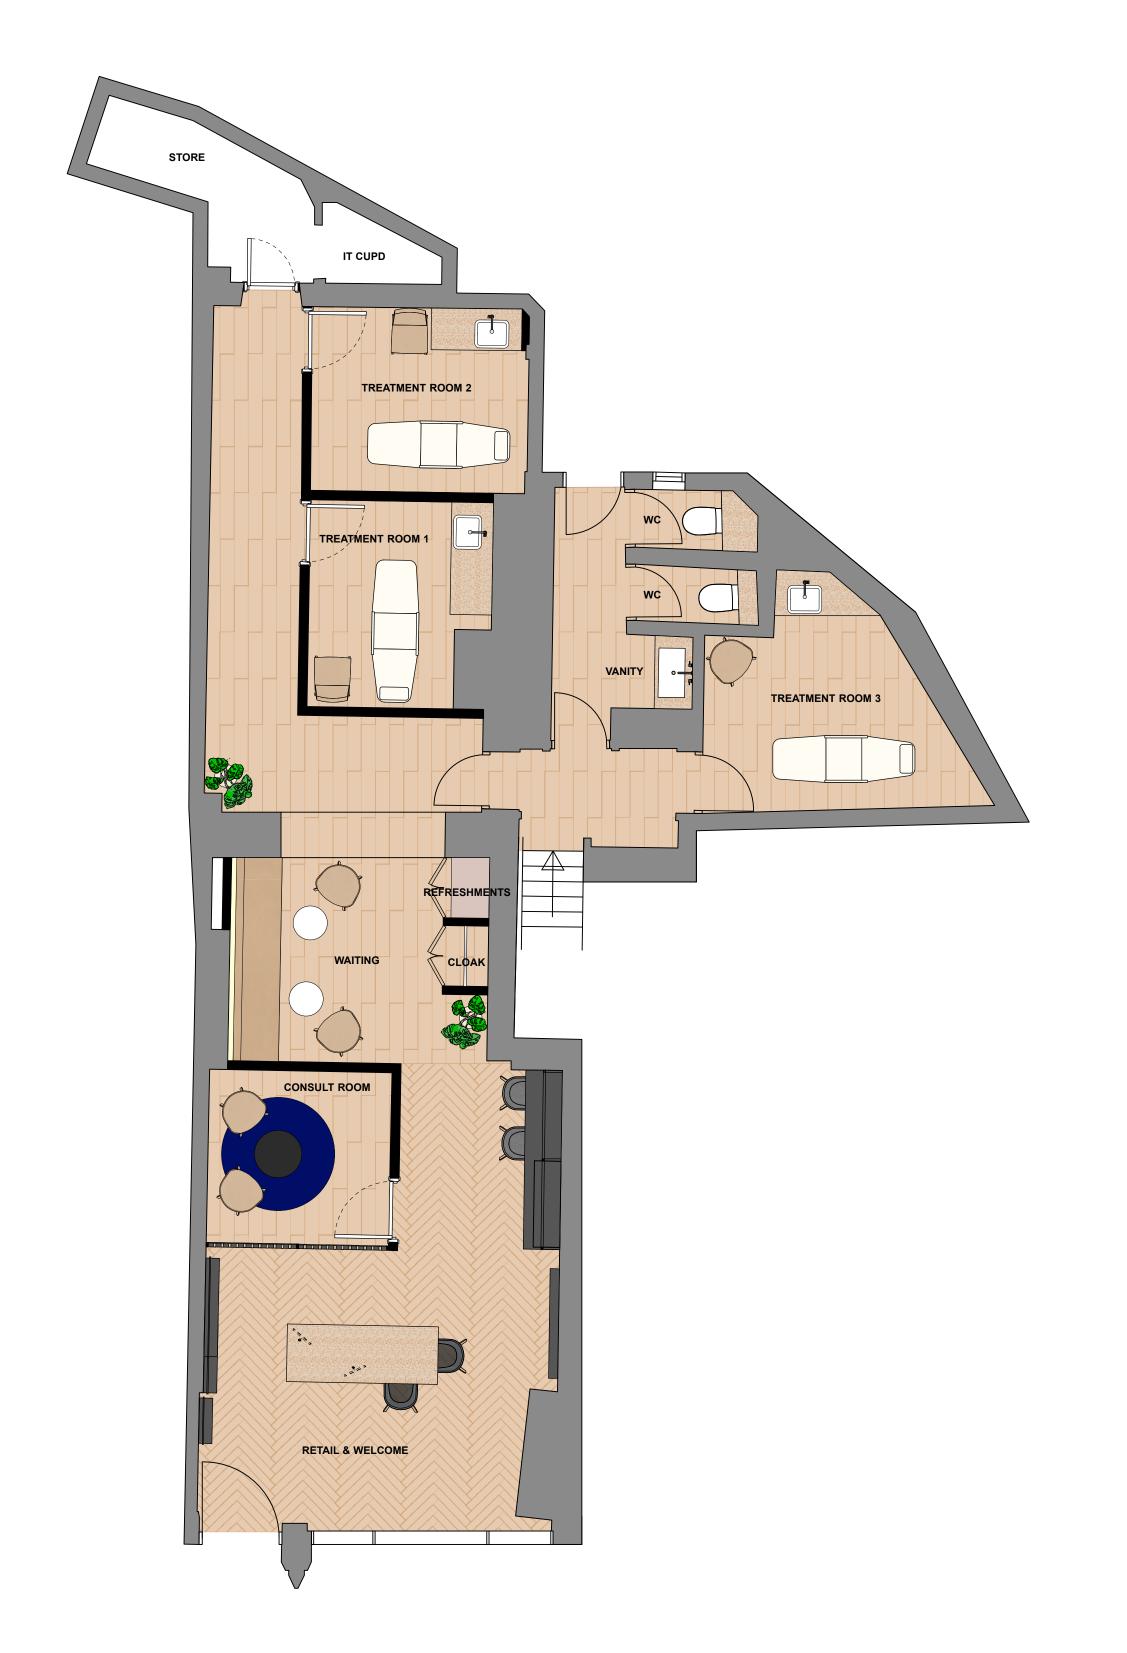

| AREAS       | %   | SQM    |
|-------------|-----|--------|
| Retail      | 17% | 22 sqm |
| Client Care | 41% | 54 sqm |
| Circulation | 15% | 20 sqm |
| BOH & WCs   | 27% | 36 sqm |

FOR PLANNING

T: +44 (0) 207 033 2809 W : www.weareyourstudio.com E: info@weareyourstudio.com

1 Ground Floor Proposed Plan Scale: 1:50