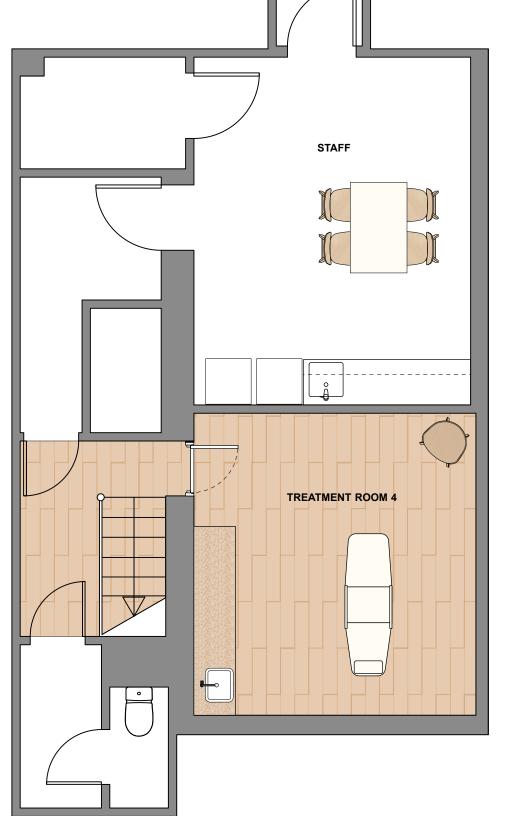

| AREAS       | %   | SQM    |
|-------------|-----|--------|
| Retail      | 17% | 22 sqm |
| Client Care | 41% | 54 sqm |
| Circulation | 15% | 20 sqm |
| BOH & WCs   | 27% | 36 sqm |







FOR PLANNING

T: +44 (0) 207 033 2809 W : www.weareyourstudio.com E: info@weareyourstudio.com

| Client:                  |           |             |          |                |
|--------------------------|-----------|-------------|----------|----------------|
| Skinsmiths               |           |             |          |                |
| Project:                 |           |             |          | Project ref No |
| Hampstead - Heath Street |           |             | SKI01    |                |
| Dwg Title:               | Dwg Nº:   |             |          |                |
| General Arrangement Plan |           |             | 101      |                |
| Scale:                   | Drawn By: | Checked By: | Date:    | Revision:      |
| 1:50                     | NC