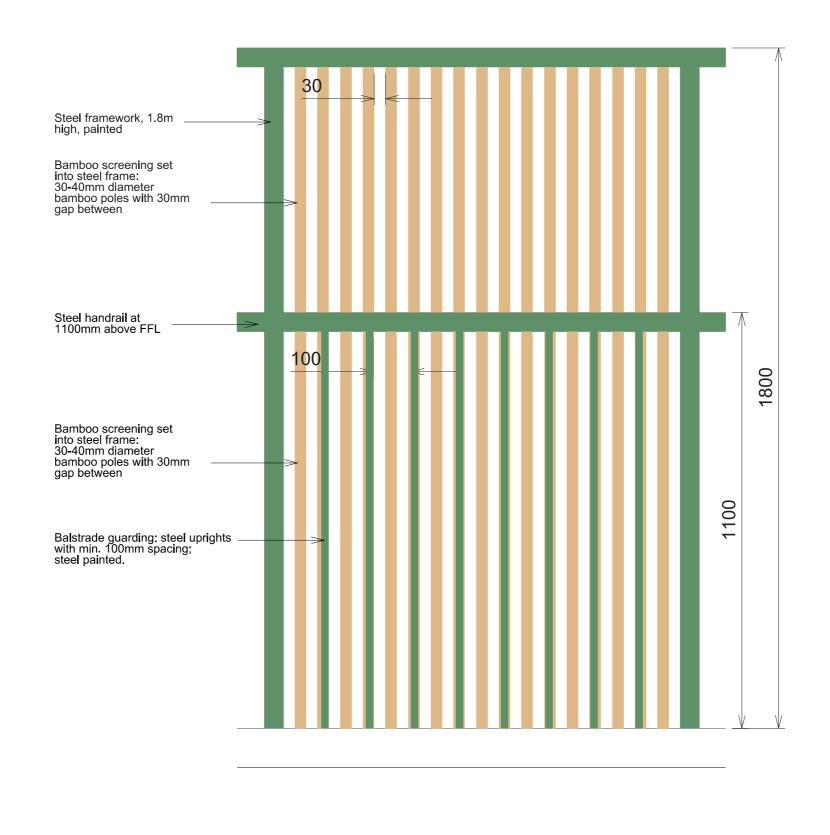

RHYL SCHOOL TEACHING KITCHEN

DRAWING: BALUSTRADE AND SCREENING

SCALE : 1:10 at A3 DATE : 12.09.17

| JOB NO. | LEVEL | SERIES | NO. | REV |
|---------|-------|--------|-----|-----|
| 329     | •     | 3      | 02  | _   |