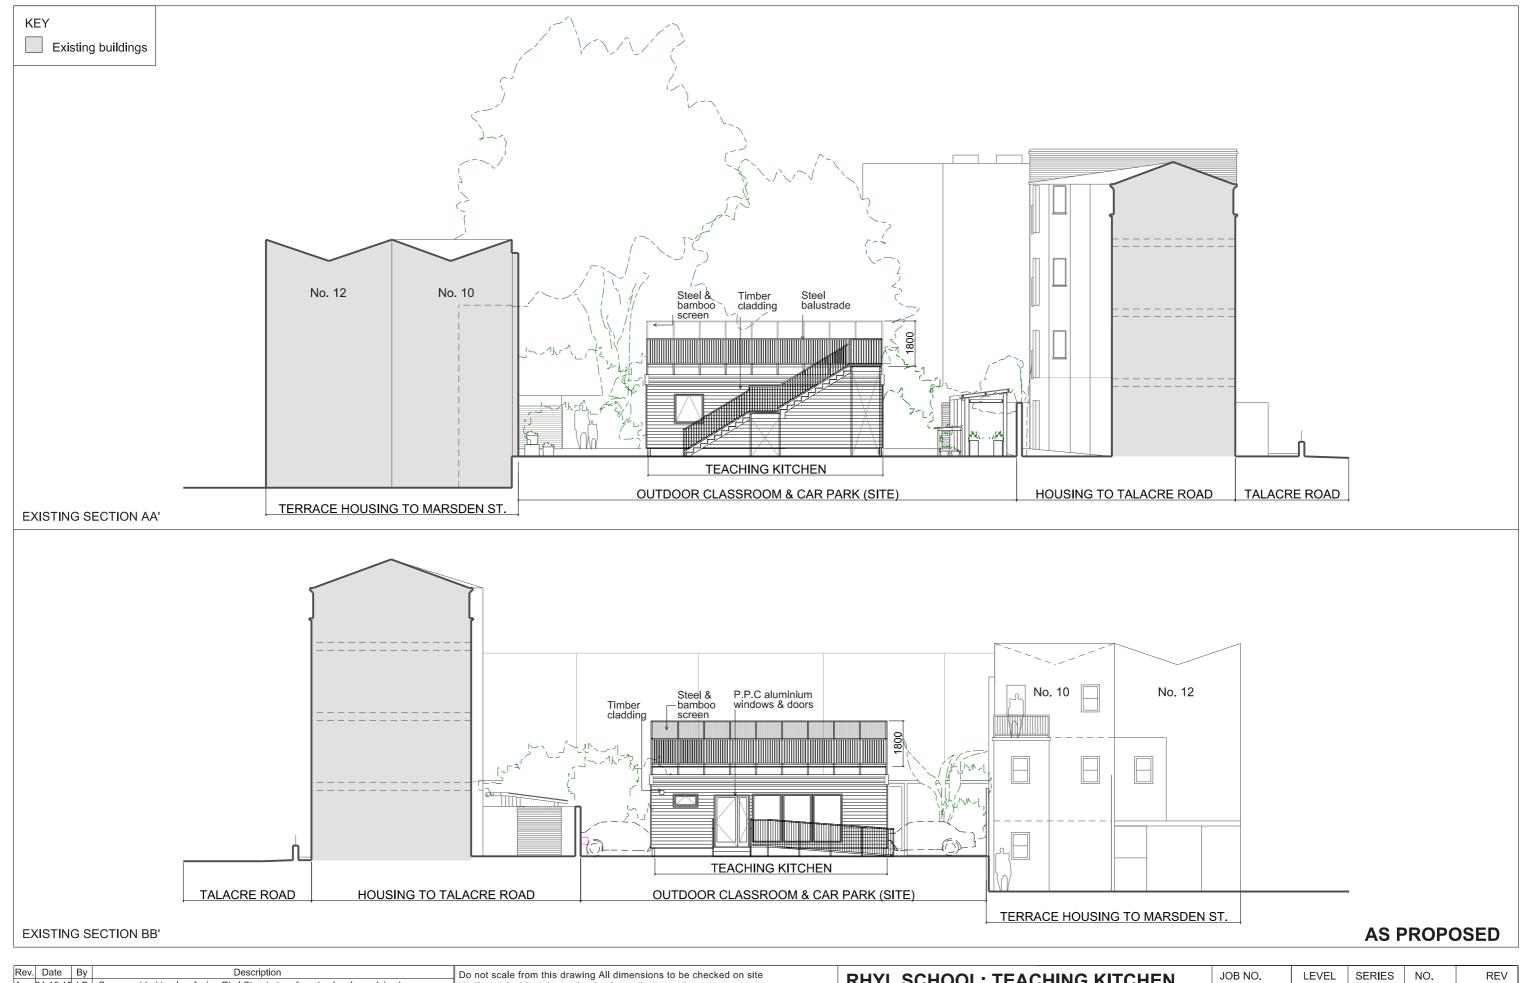

| Date  |                                                                                                                                | Do not scale from this drawing All dimensions to be checked on site Notify the Architect immediately of any discrepancies | RHYL SCHOOL: TEACHING KITCHEN                           | JOB NO. | LEVEL | SERIES | NO. | REV |
|-------|--------------------------------------------------------------------------------------------------------------------------------|---------------------------------------------------------------------------------------------------------------------------|---------------------------------------------------------|---------|-------|--------|-----|-----|
| <br>- | AB Minor amendment to external elevations: vertical railings to balustrade, timber changed to bamboo, ramp and stairs revised. | This drawing remains the copyright of the Architect  AAB architects  10 Stock Orchard Street London N7 9RW                | DRAWING: PROPOSED SECTIONS AA' & BB' SCALE: 1:150 at A3 | 329     |       | 2      | 01  | В   |
|       |                                                                                                                                | Tel 020 7700 6265 Fax 020 7700 6365 mail@aabarchitects.co.uk                                                              | DATE : 03.08.15                                         |         |       |        | _   |     |