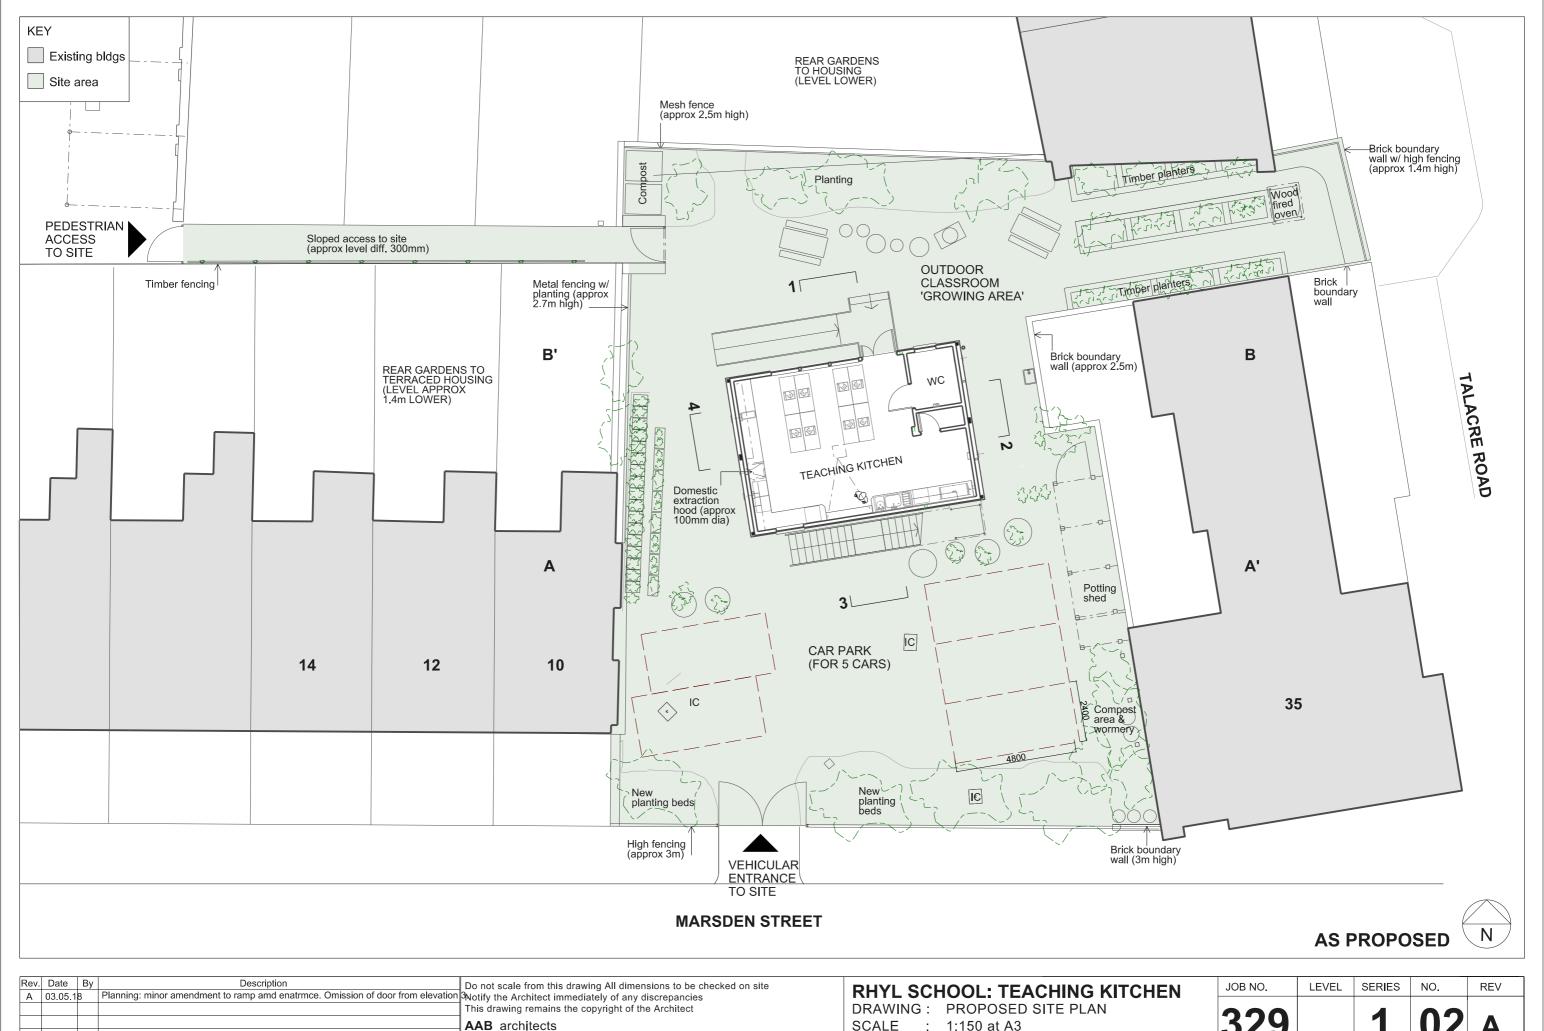

| Re | v. D | ate B<br>.05.18 | Description Planning: minor amendment to ramp amd enatrmce. Omission of door from elevation | Do not scale from this drawing All dimensions to be checked on site                                                                                                      | RHYL SCHOOL: TEACHING KITCHEN                                 | JOB NO. | LEVEL | SERIES | NO. | REV |
|----|------|-----------------|---------------------------------------------------------------------------------------------|--------------------------------------------------------------------------------------------------------------------------------------------------------------------------|---------------------------------------------------------------|---------|-------|--------|-----|-----|
|    | 03   | .03.16          |                                                                                             | This drawing remains the copyright of the Architect  AAB architects  10 Stock Orchard Street London N7 9RW  Tel 020 7700 6265 Fax 020 7700 6365 mail@aabarchitects.co.uk | DRAWING: PROPOSED SITE PLAN SCALE: 1:150 at A3 DATE: 28.07.15 | 329     |       | 1      | 02  | A   |