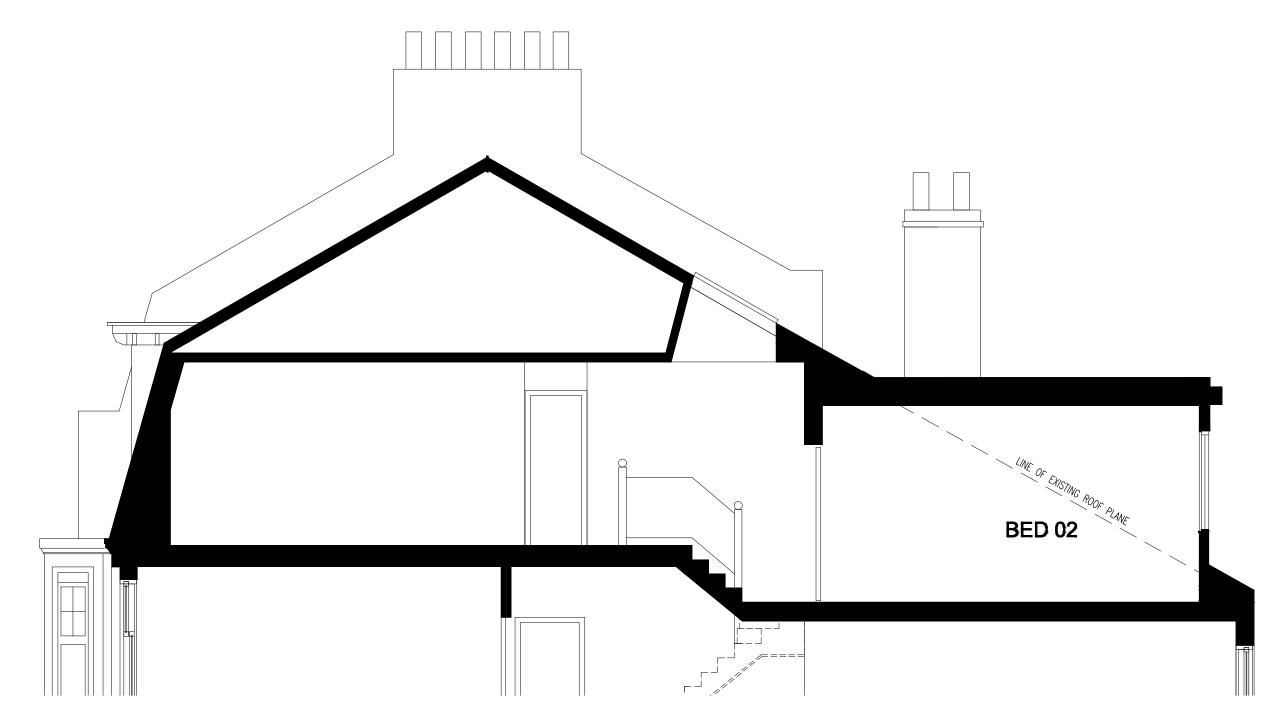

## **TYPICAL SECTION**

B - SCALE BAR ADDED A - CEILING HEIGHT OF DORMER INCREASED REVISIONS / AUTHOR MAY '18 APR '18 DATE

| 0m 1 2m | PURPOSE OF ISSUE PLANNING |                    | PROJECT 21 GLENLOCH ROAD, BELSIZE PARK, LONDON, NW3 4DJ REFURBISHMENT TO EXISTING HOUSE |
|---------|---------------------------|--------------------|-----------------------------------------------------------------------------------------|
|         | DRAWN<br>SBA              | SCALE<br>1:50@A3   | PROPOSED SECTION                                                                        |
|         | CHECKED<br>SBA            | DATE<br>03.10.2017 |                                                                                         |