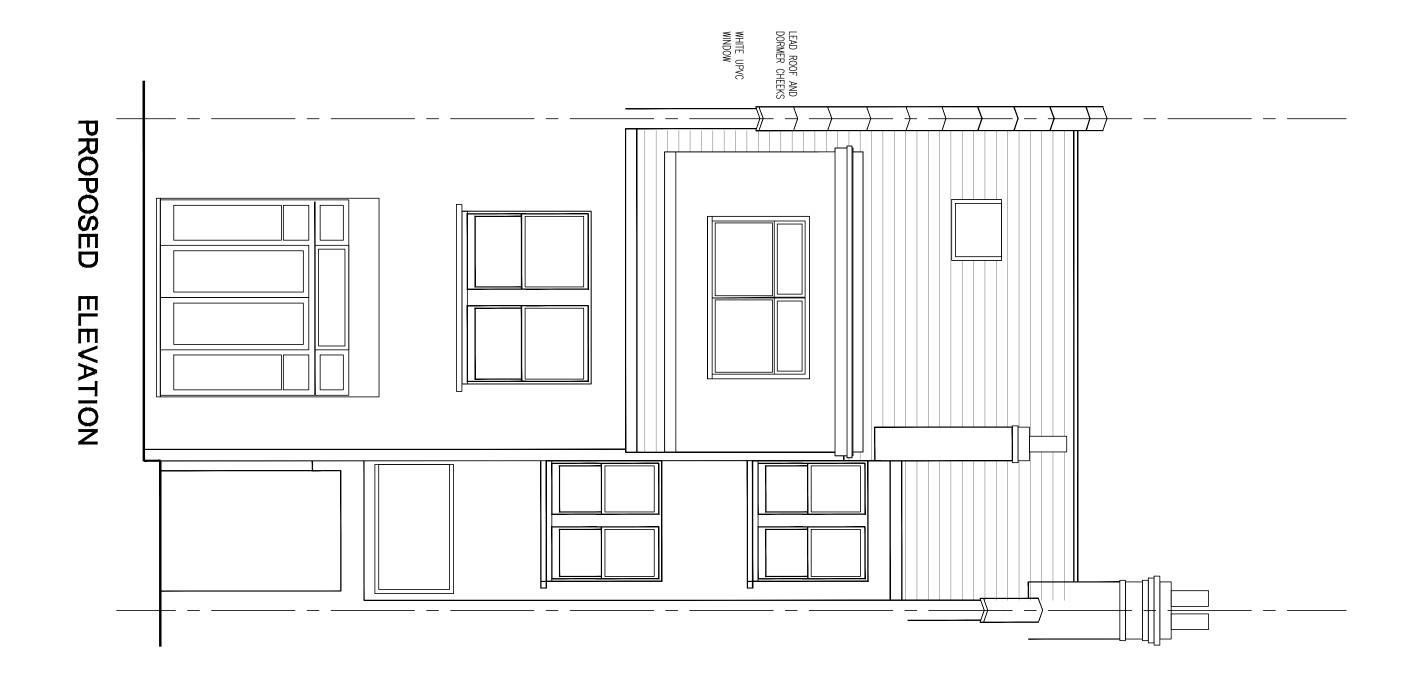

B - SCALE BAR ADDED A - CEILING HEIGHT OF DORMER INCREASED REVISIONS / AUTHOR MAY '18 APR '18 DATE

OF DORMER INCREASED APR OF DATE

| 0m 1 2m    | PURPOSE OF ISSUE  PLANNING |                    | PROJECT 21 GLENLOCH ROAD, BELSIZE PARK, LONDON, NW3 2DJ REFURBISHMENT TO EXISTING HOUSE |
|------------|----------------------------|--------------------|-----------------------------------------------------------------------------------------|
| scale 1:50 | DRAWN<br>SBA               | SCALE<br>1:50@A3   | PROPOSED REAR ELEVATION                                                                 |
|            | CHECKED<br>SBA             | DATE<br>03.10.2017 |                                                                                         |