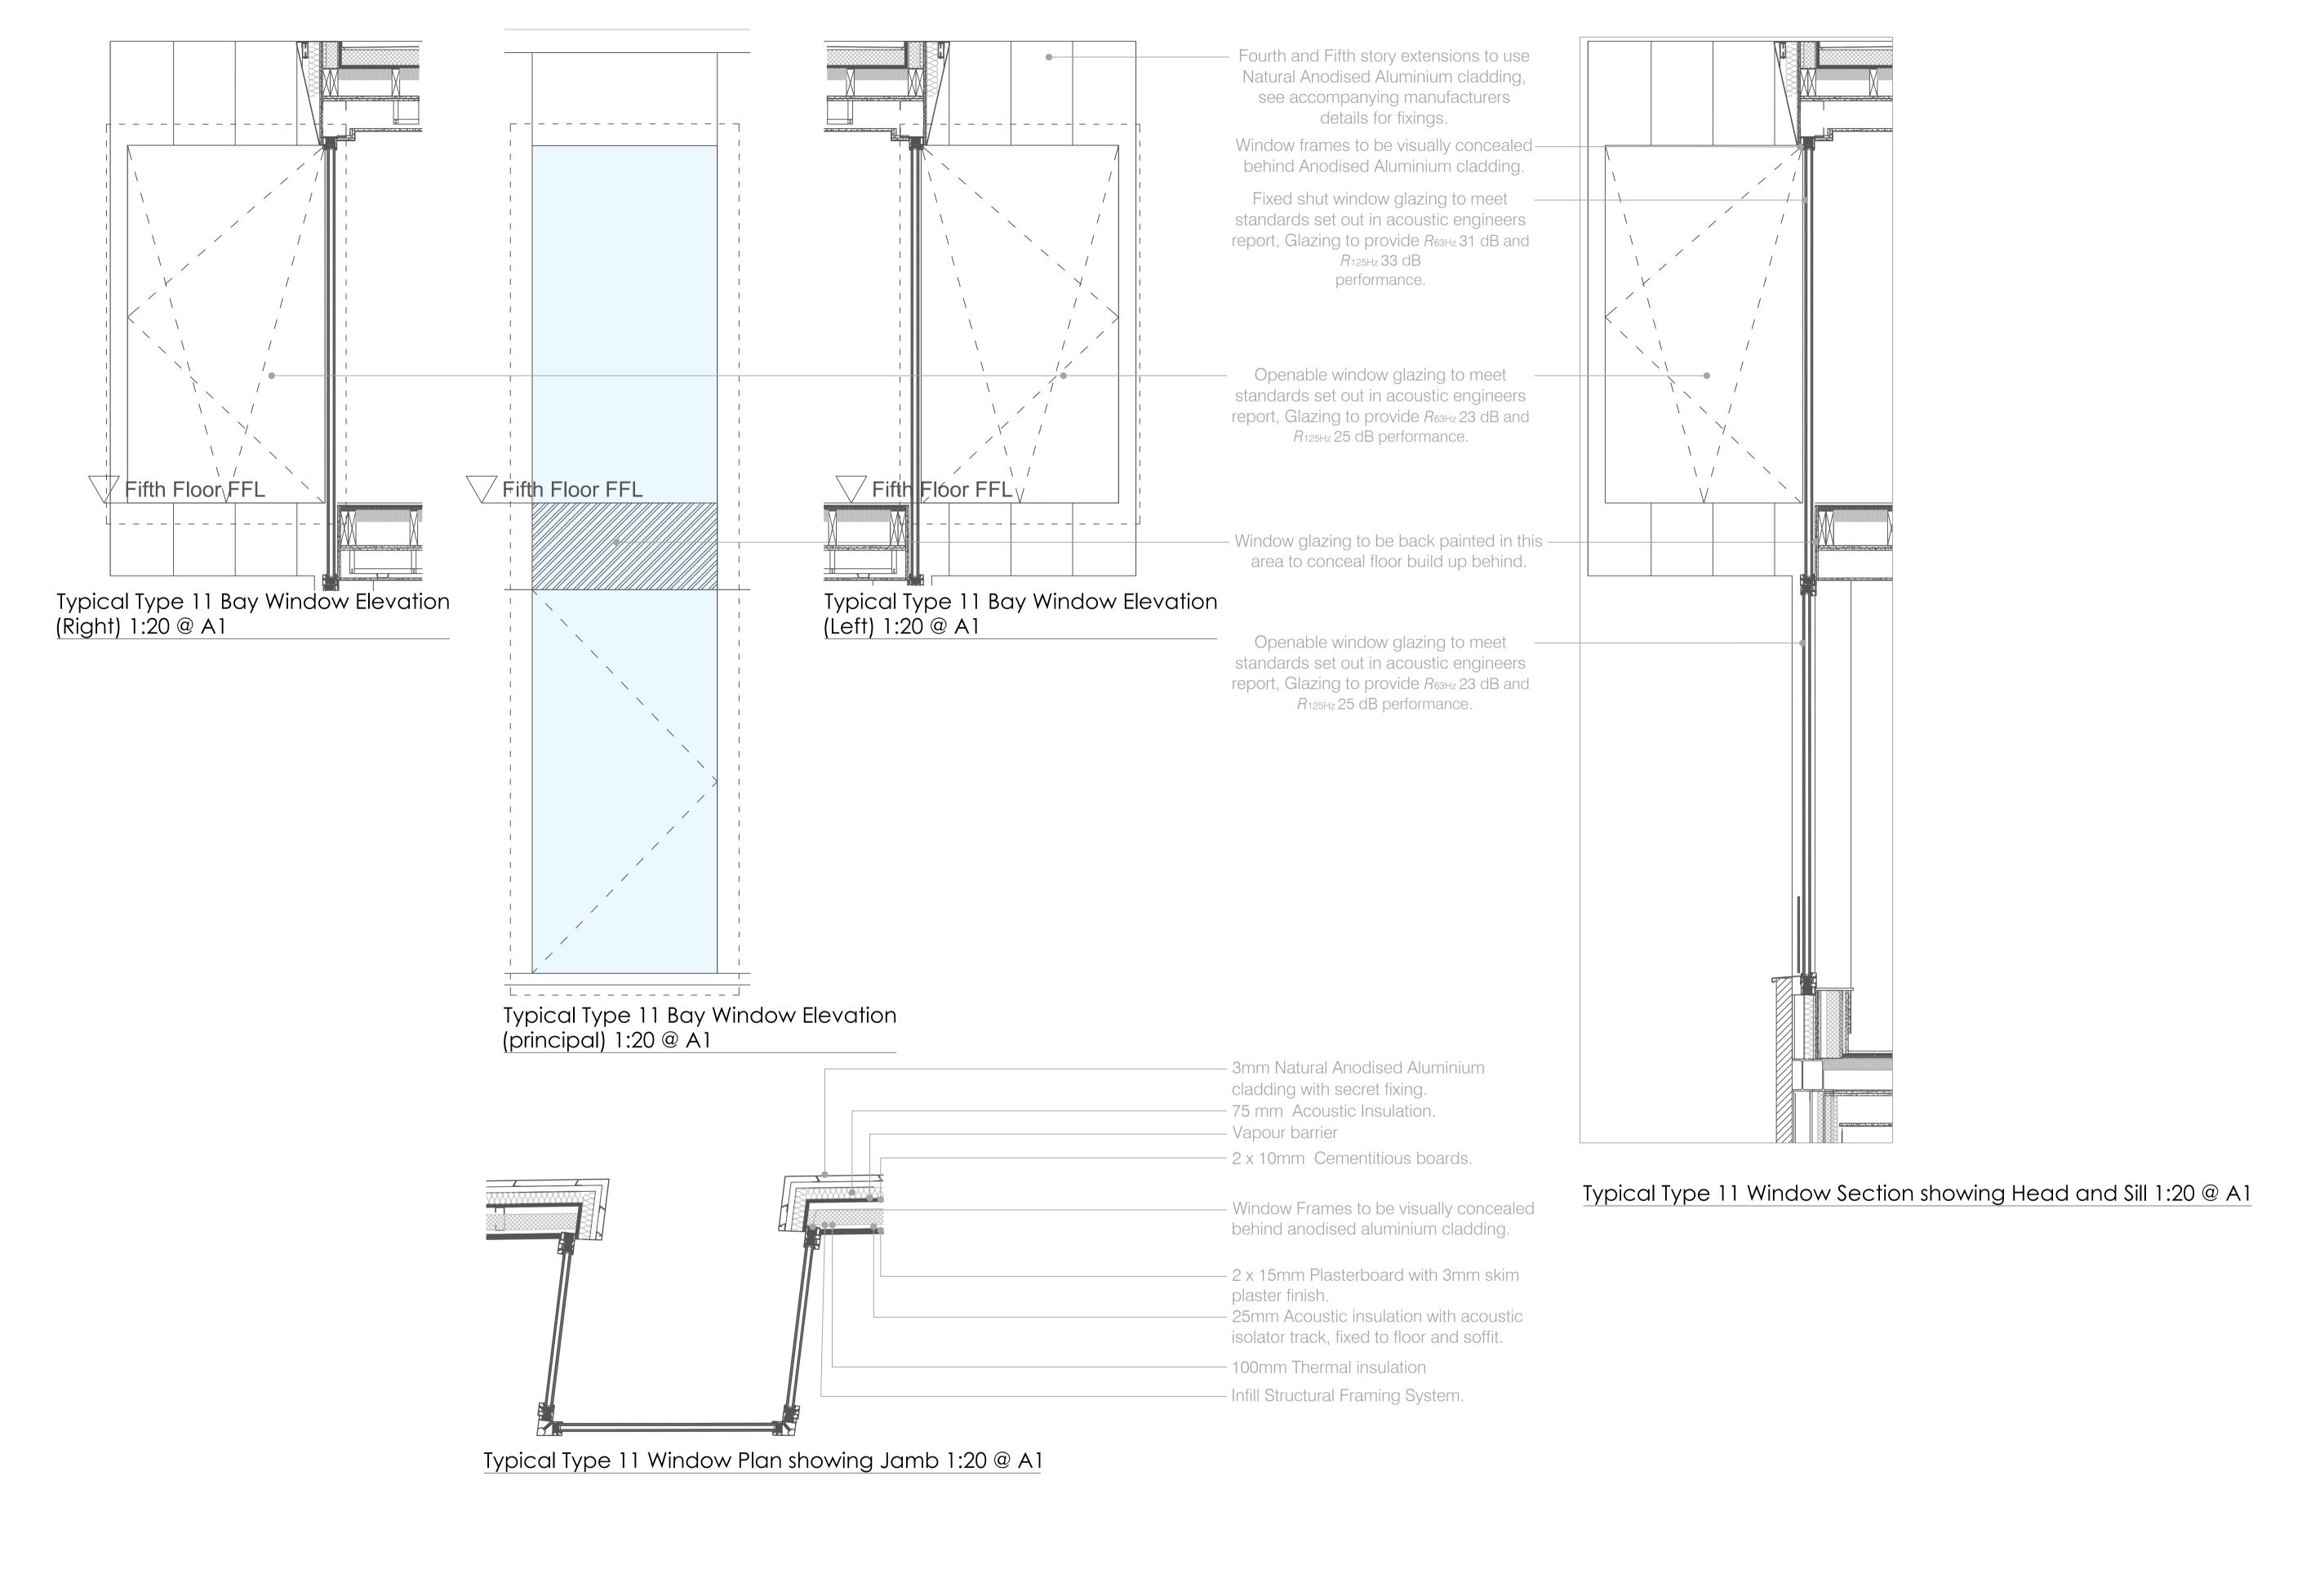

Bayham Place ambigram architects · Do not scale off these drawings. Dimensions govern. 48-56 Bayham Place • All dimensions are given in millimetres (mm) unless otherwise London NW1 0EU • All dimensions shall be verified on site before proceeding with the work contractor before construction and fabrication commences. • Workmanship and materials to be accordance with the relevant current British Standard Codes of Practice and the Local Authorities PL-02 18-04-2018 Planning Conditions The studio, 5 Great James Street, Bloomsbury www.ambigramarchitects.com requirements. • During construction the contractor shall be responsible for PL-01 05-03-2018 Planning Conditions JG London WCIN 3DB info@ambigramarchitects.com maintaining the structure in a stable condition. Condition 4 - Window Type 11 JG • These drawings are to be read in conjunction with all other contract PL-00 01-02-2018 Planning Conditions documentation and other consultants documentation.