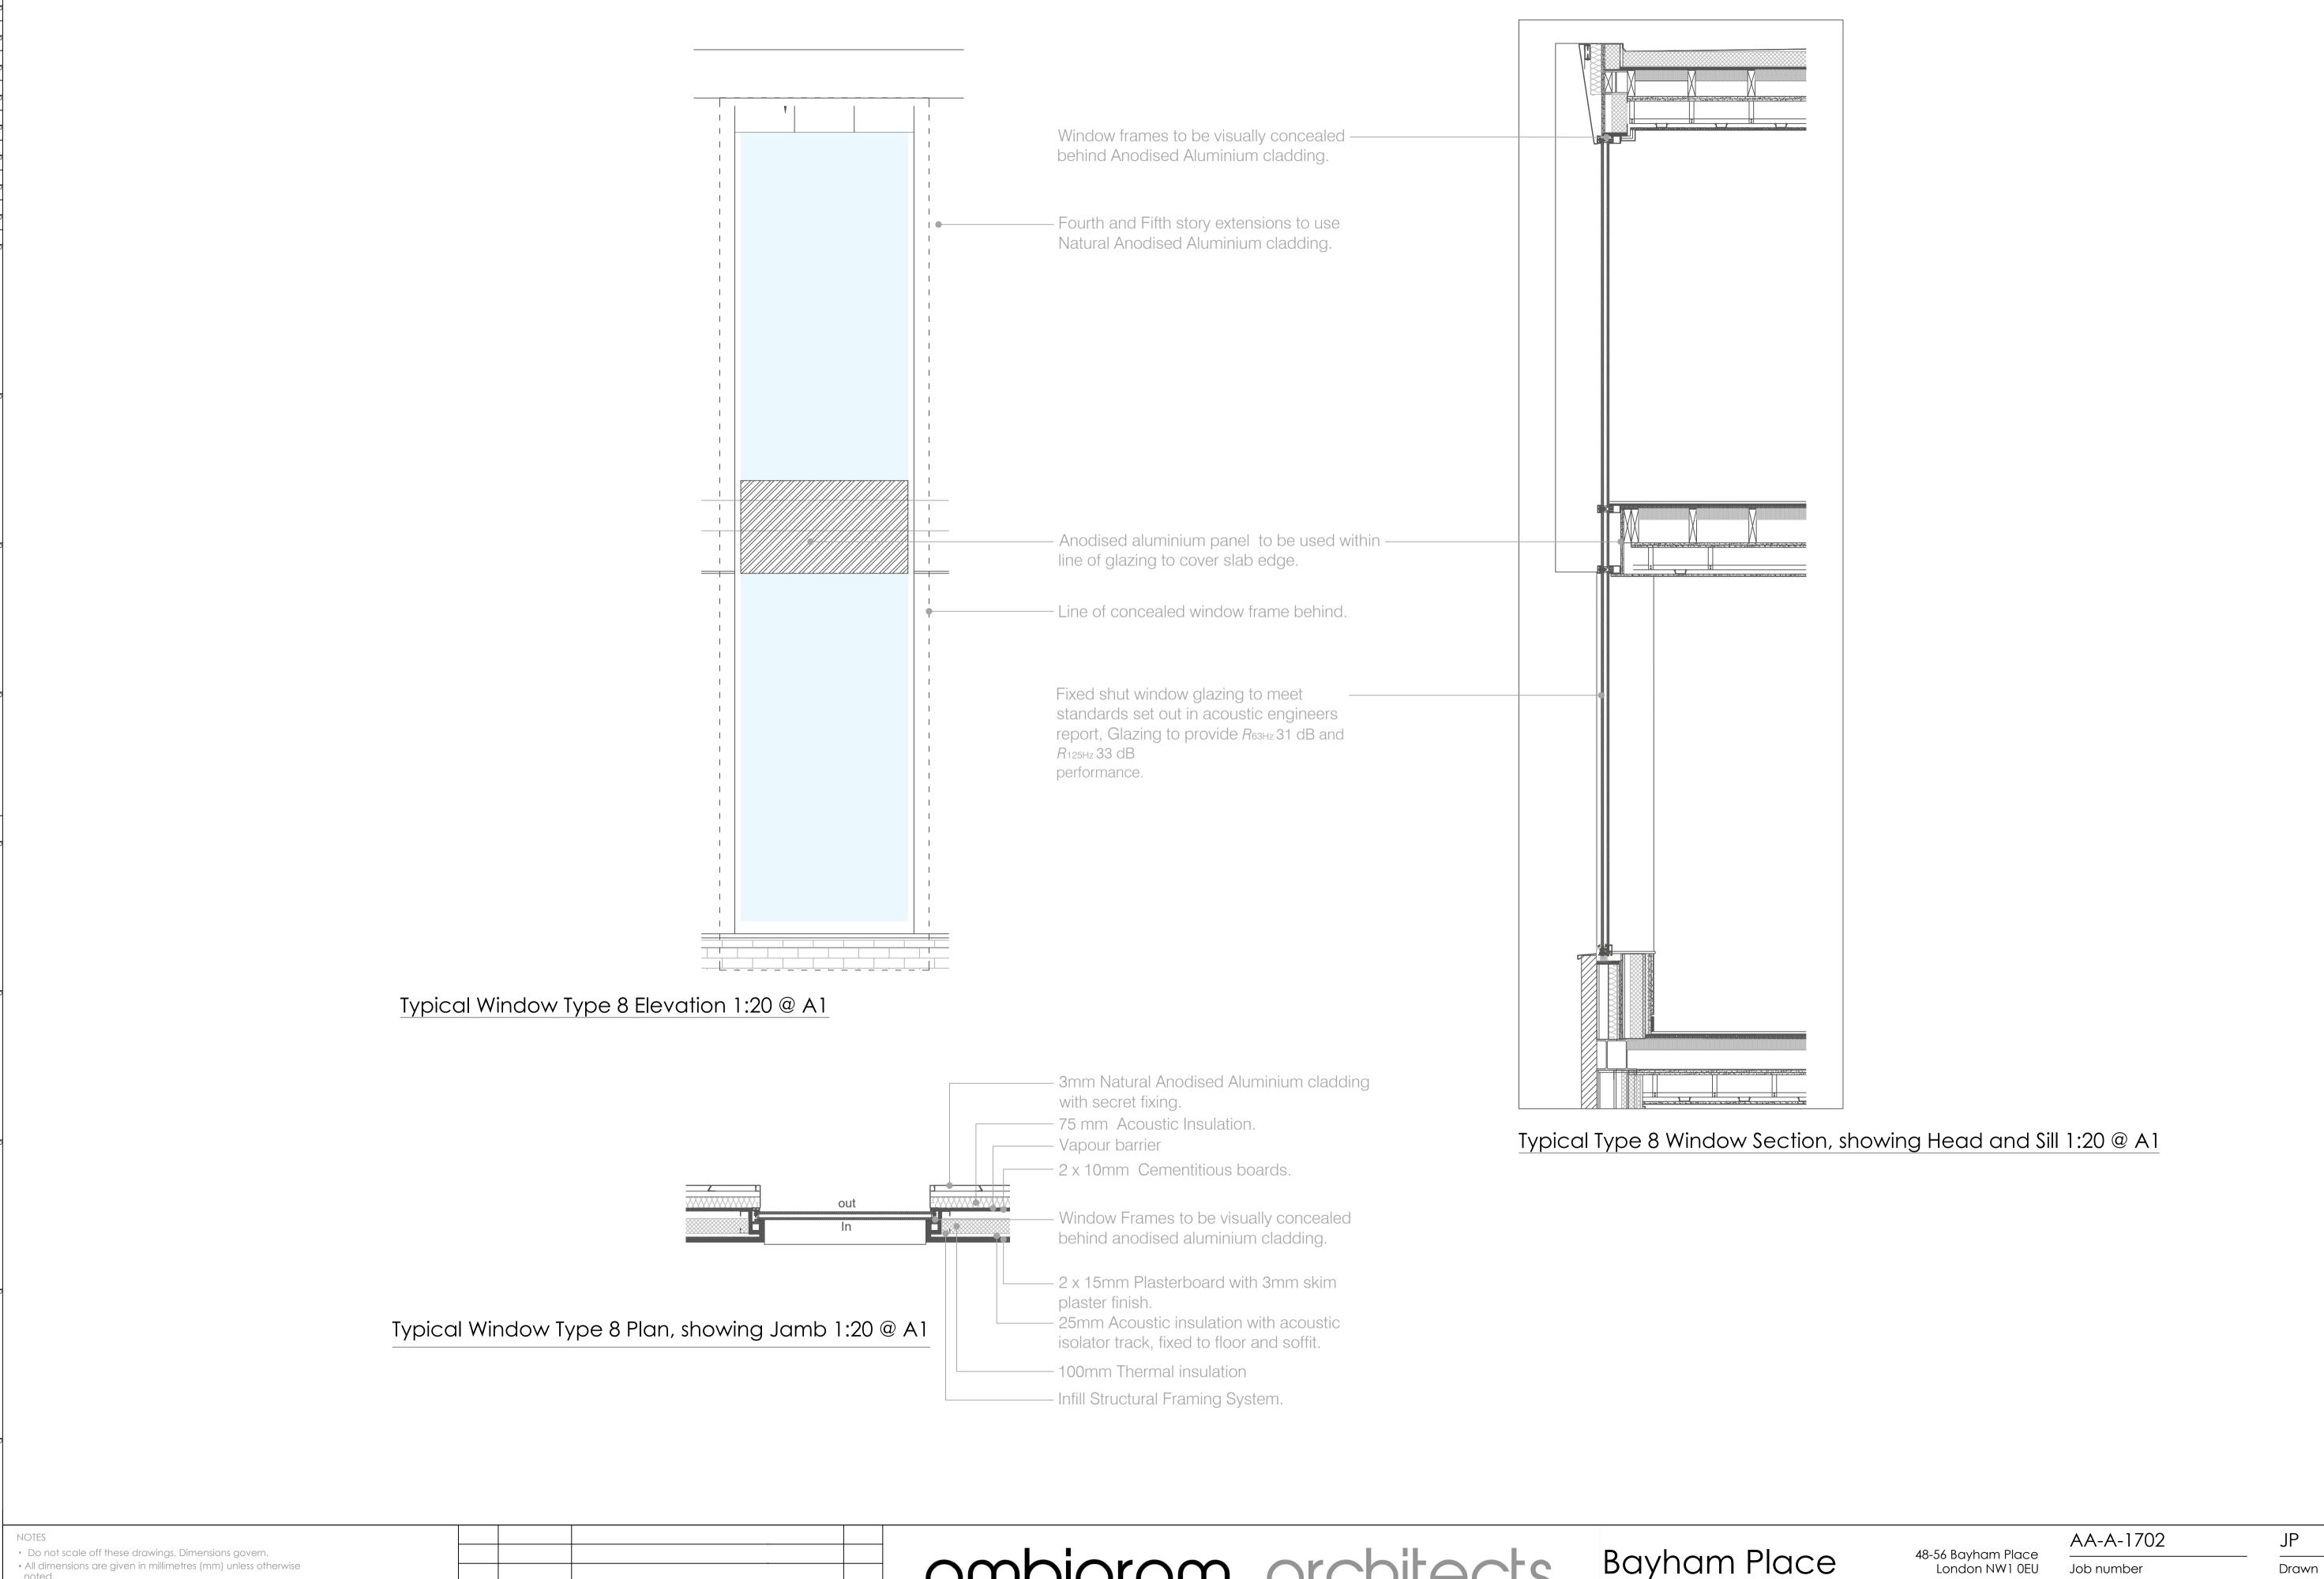

ambigram architects Bayham Place • All dimensions shall be verified on site before proceeding with the July 2017 work contractor before construction and fabrication commences. Workmanship and materials to be accordance with the relevant current British Standard Codes of Practice and the Local Authorities PL-02 18-04-2018 Planning Conditions Date The studio, 5 Great James Street, Bloomsbury www.ambigramarchitects.com requirements. • During construction the contractor shall be responsible for JG PL-01 05-03-2018 Planning Conditions London WCIN 3DB info@ambigramarchitects.com maintaining the structure in a stable condition. 0807 Condition 4 - Window Type 8 JG • These drawings are to be read in conjunction with all other contract PL-00 01-02-2018 Planning Conditions documentation and other consultants documentation. ch'd If in doubt, ask! © Copyright 2015 ambigram architects Itd Reason for Issue Drawing no