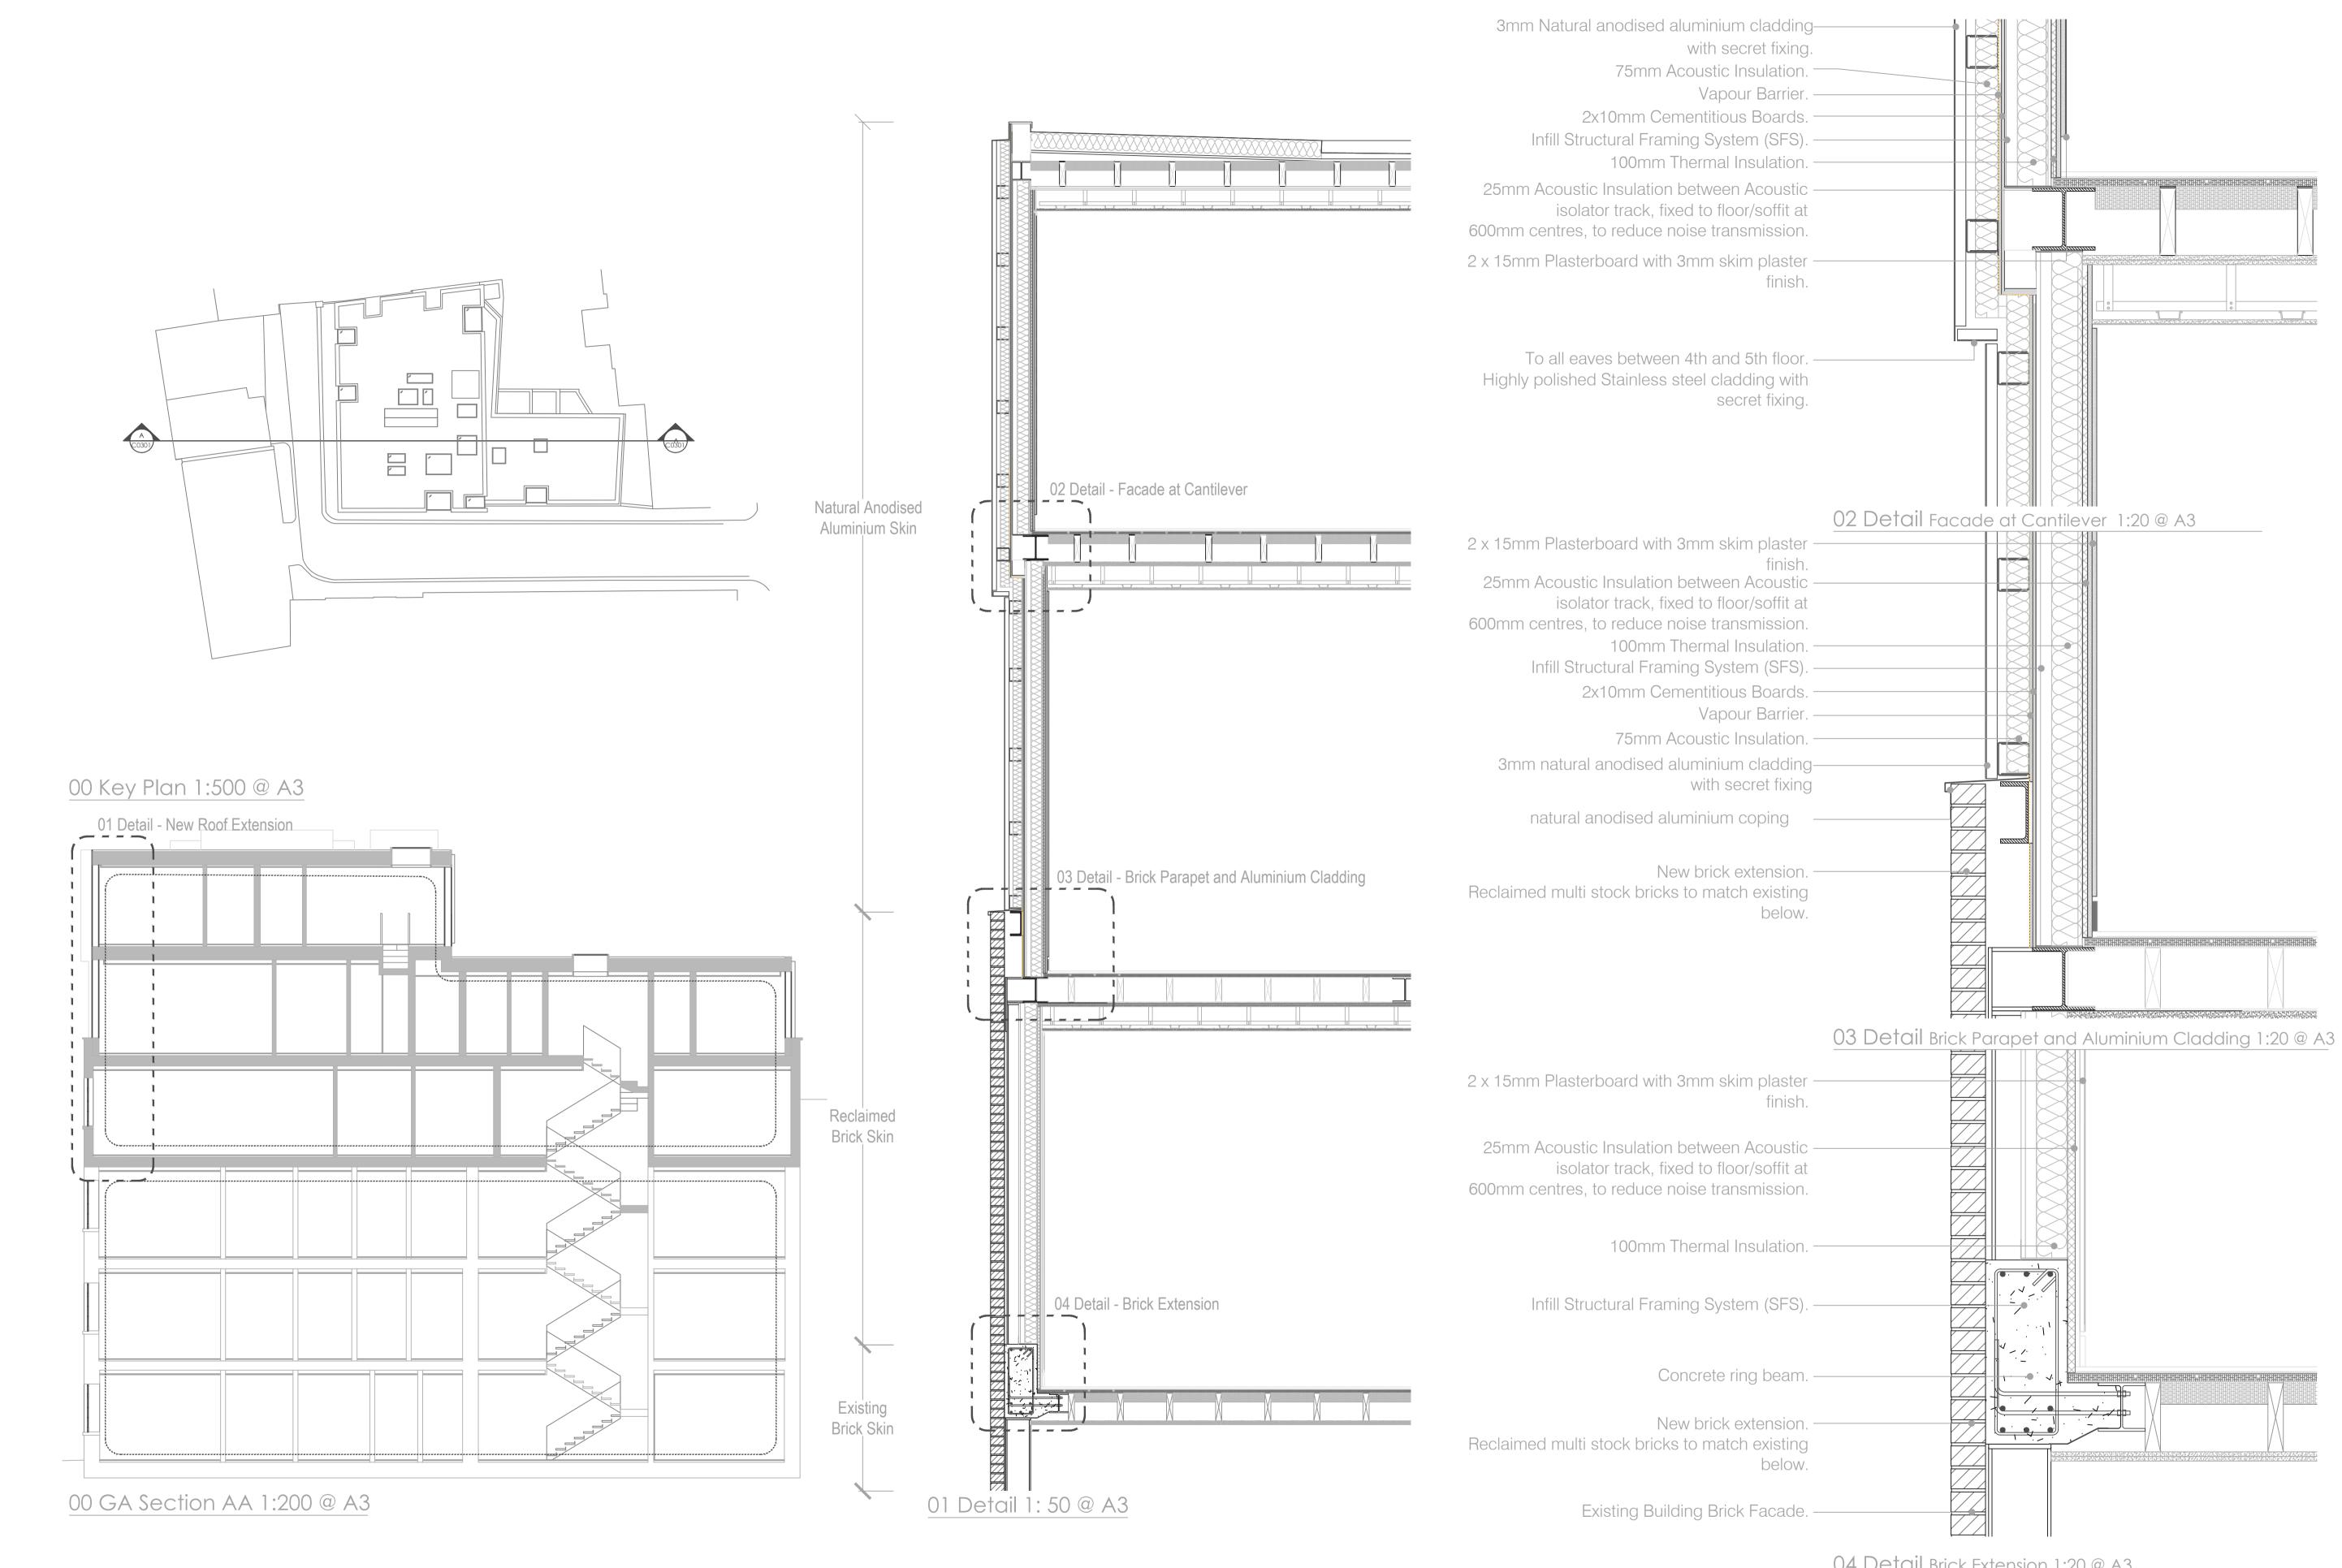

## Bayham Place

Project

Condition 4 - Section through Title

04 Detail Brick Extension 1:20 @ A3

| 48-56 Bayham Place | AA-A-1702  | JP                                  | PL-02    |  |
|--------------------|------------|-------------------------------------|----------|--|
| London NW1 0EU     | Job number | Drawn                               | Revision |  |
|                    | July 2017  |                                     |          |  |
|                    | Date       | 1:25 + 1:10 _@A1<br>1:50 + 1:20_@A3 |          |  |
| gh new extension   | 5000       |                                     |          |  |
|                    | Drawing no | Scale                               |          |  |
|                    |            |                                     |          |  |