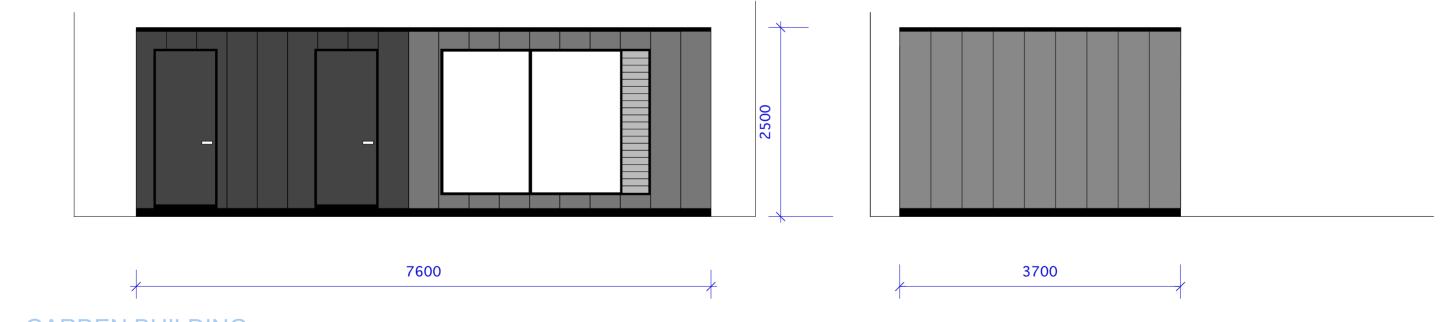

## GARDEN BUILDING

DARK GREY CEMENT BOARD CLADDING OVER TIMBER FRAMED BUILDING WITH POWDER COATED WINDOWS WITH HARDWOOD LOUVRE SECURITY PANEL TO MATCH EXTENSION. 2.5M HIGH.

STUDIO TO BE USED AS PAINTING STUDIO AND GARDEN STORE. ALL USES ANCILLARY TO THE MAIN DWELLING.

## **GARDEN BUILDING**

| 0 | 1 | 2       | 3      | 4      |
|---|---|---------|--------|--------|
|   |   | /////// | ////// |        |
|   |   |         | 1      | METRES |

| All information remains the property of Site Specific and |
|-----------------------------------------------------------|
| may not be used for any purpose whatsoever, or            |
| reproduced through any medium without the written         |
| permission of Site Specific                               |
| No responsibility is accepted for unauthorised use.       |

PROPOSED GARDEN BUILDING REVISION E - HEIGHT AND WIDTH REDUCED

| SITE SPECIFIC LTD                                                   |
|---------------------------------------------------------------------|
| ARCHITECTURAL + INTERIOR DESIGN                                     |
| 305 CURTAIN HOUSE<br>134-146 CURTAIN ROAD EC2A 3AR<br>020 7689 3200 |