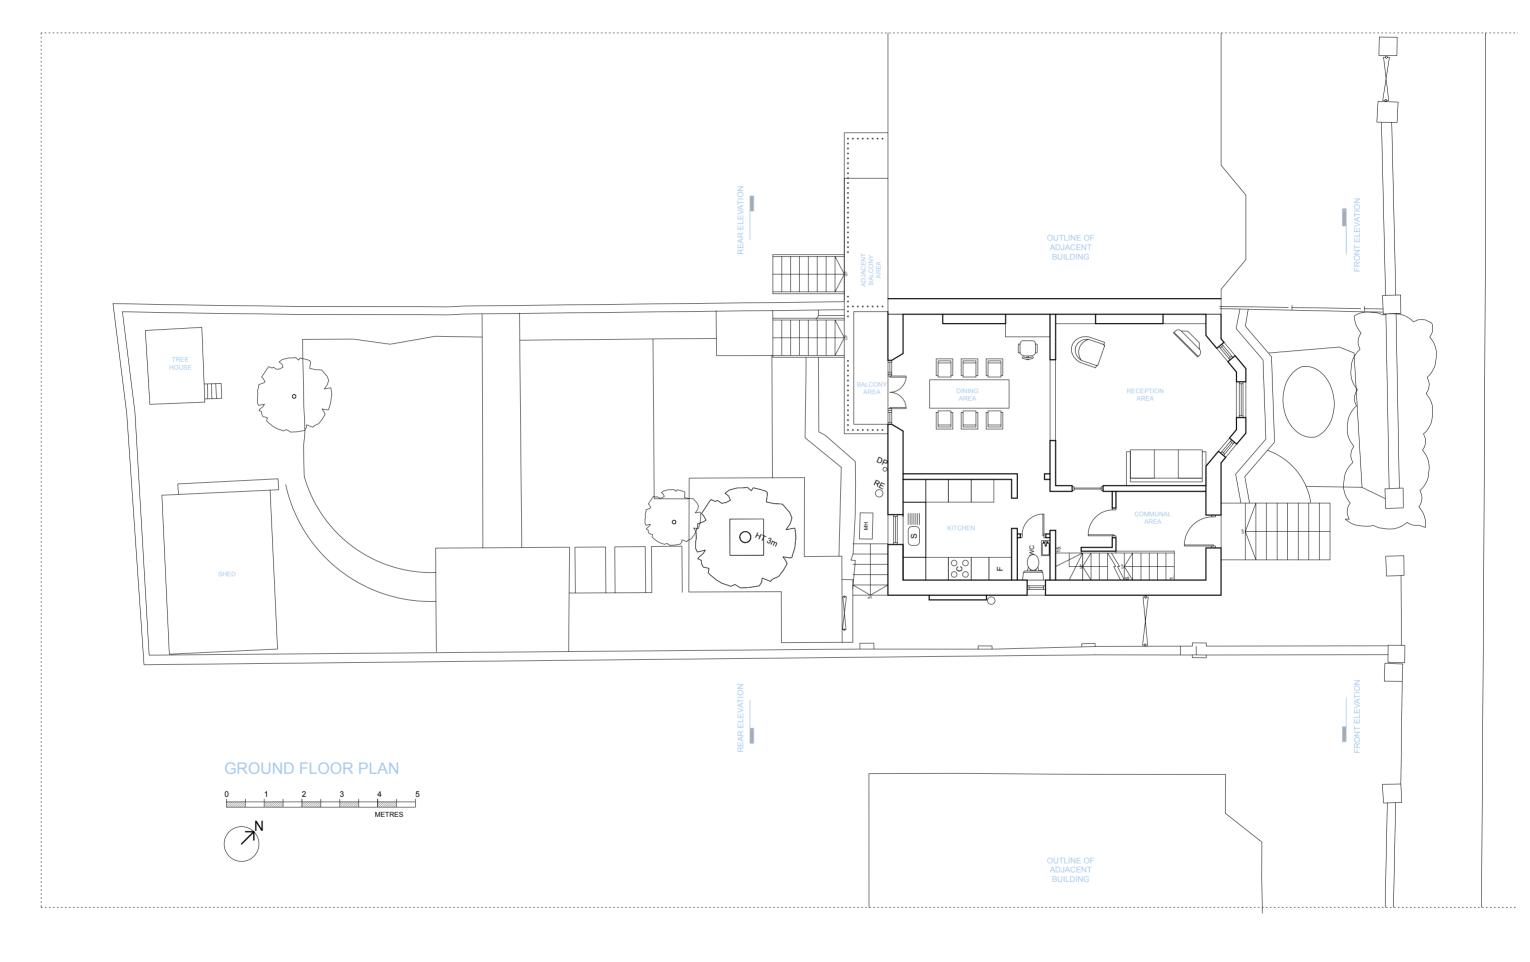

|                                                                                                                                                                                                                                             | revisions             | SITE SPECIFIC LTD                                                                                            |                                |
|---------------------------------------------------------------------------------------------------------------------------------------------------------------------------------------------------------------------------------------------|-----------------------|--------------------------------------------------------------------------------------------------------------|--------------------------------|
| All information remains the property of Site Specific and may not be used for any purpose whatsoever, or reproduced through any medium without the written permission of Site Specific  No responsibility is accepted for unauthorised use. | EXISTING GROUND FLOOR | ARCHITECTURAL + INTERIOR DESIGN  305 CURTAIN HOUSE  134-146 CURTAIN ROAD EC2A 3AR 2020 7689 3200  DATE  DATE | DARTMOUTH PARK  1:100 SEP 2017 |
|                                                                                                                                                                                                                                             | E:                    | office@sitespecificItd.co.uk DRAWN                                                                           | AG                             |