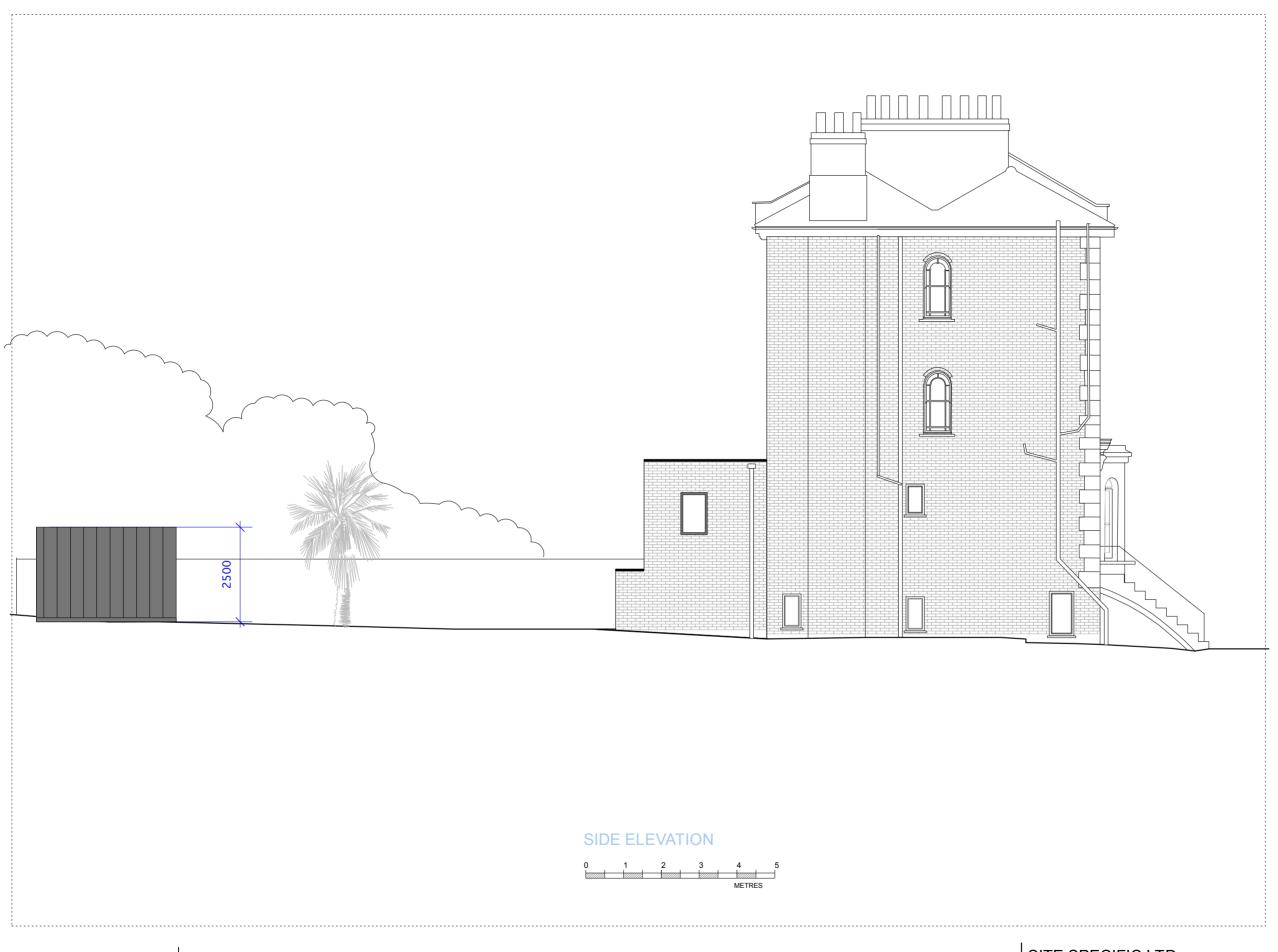

PROPOSED SIDE ELEVATION REVISION E - UPPER TERRACE REDUCED TO MATCH EXISTING. GREEN ROOF ADDED. 2ND STORY ADDTION REDUCED. WINDOW REMOVED. STOCK BRICK FACADES