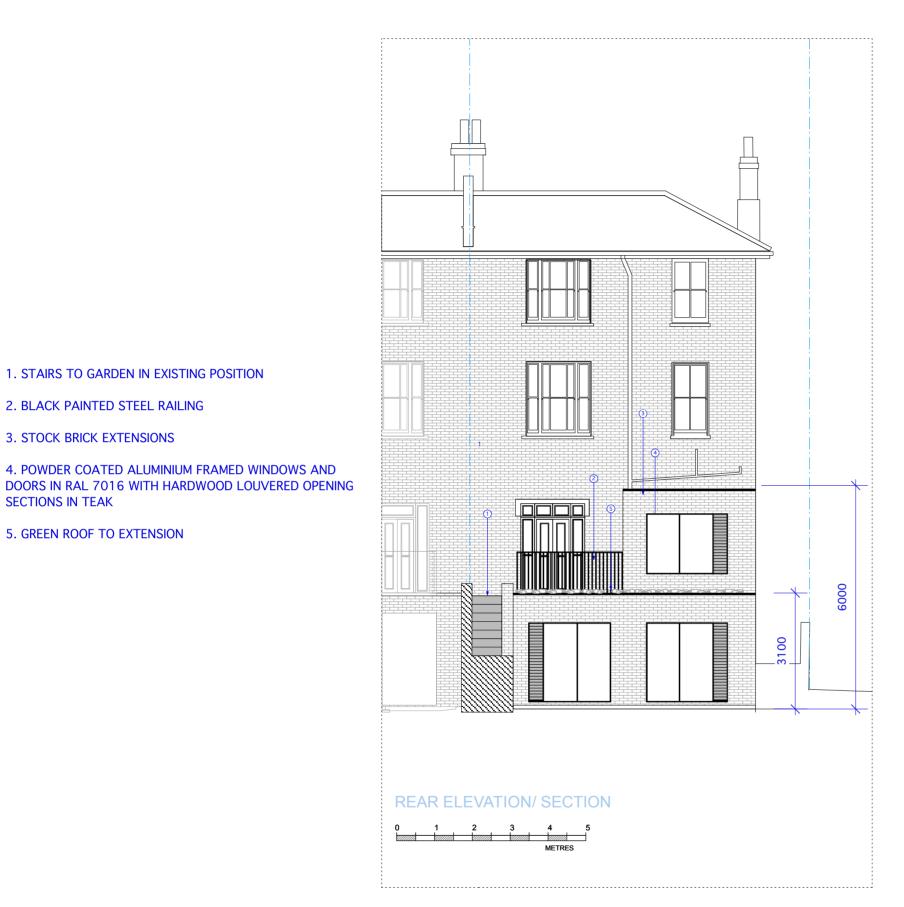

1. STAIRS TO GARDEN IN EXISTING POSITION

4. POWDER COATED ALUMINIUM FRAMED WINDOWS AND

2. BLACK PAINTED STEEL RAILING

3. STOCK BRICK EXTENSIONS

5. GREEN ROOF TO EXTENSION

**SECTIONS IN TEAK** 

PROPOSED REAR ELEVATION/SECTION REVISION E - UPPER TERRACE REDUCED TO MATCH EXISTING. GREEN ROOF ADDED. 2ND STORY ADDTION REDUCED. WINDOW REMOVED. STOCK BRICK FACADES