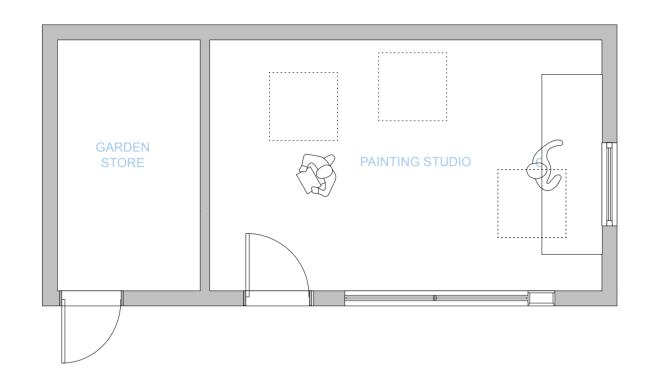

## GARDEN BUILDING

DARK GREY CEMENT BOARD CLADDING OVER TIMBER FRAMED BUILDING WITH POWDER COATED WINDOWS WITH HARDWOOD LOUVRE SECURITY PANEL TO MATCH EXTENSION. 2.5M HIGH.

STUDIO TO BE USED AS PAINTING STUDIO AND GARDEN STORE. ALL USES ANCILLARY TO THE MAIN DWELLING.

## **GARDEN BUILDING**

| 0 | 1 | 2       | 3      | 4      |
|---|---|---------|--------|--------|
|   |   | /////// | ////// |        |
|   |   |         | 1      | METRES |

| All information remains the property of Site Specific and |
|-----------------------------------------------------------|
| may not be used for any purpose whatsoever, or            |
| reproduced through any medium without the written         |
| permission of Site Specific                               |
| No responsibility is accepted for unauthorised use.       |

PROPOSED GARDEN BUILDING REVISION E - HEIGHT AND WIDTH REDUCED

| SITE SPECIFIC LTD                                                   |
|---------------------------------------------------------------------|
| ARCHITECTURAL + INTERIOR DESIGN                                     |
| 305 CURTAIN HOUSE<br>134-146 CURTAIN ROAD EC2A 3AR<br>020 7689 3200 |