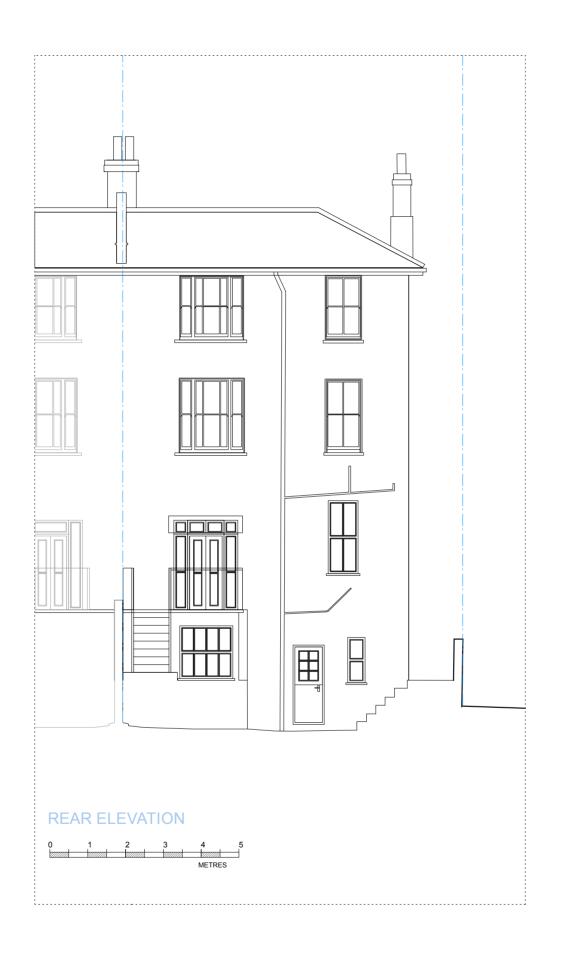

1. STAIRS TO GARDEN IN EXISTING POSITION

4. POWDER COATED ALUMINIUM FRAMED WINDOWS AND

2. BLACK PAINTED STEEL RAILING

3. STOCK BRICK EXTENSIONS

5. GREEN ROOF TO EXTENSION

**SECTIONS IN TEAK** 

PROPOSED REAR ELEVATION/SECTION REVISION E - UPPER TERRACE REDUCED TO MATCH EXISTING. GREEN ROOF ADDED. 2ND STORY ADDTION REDUCED. WINDOW REMOVED. STOCK BRICK FACADES