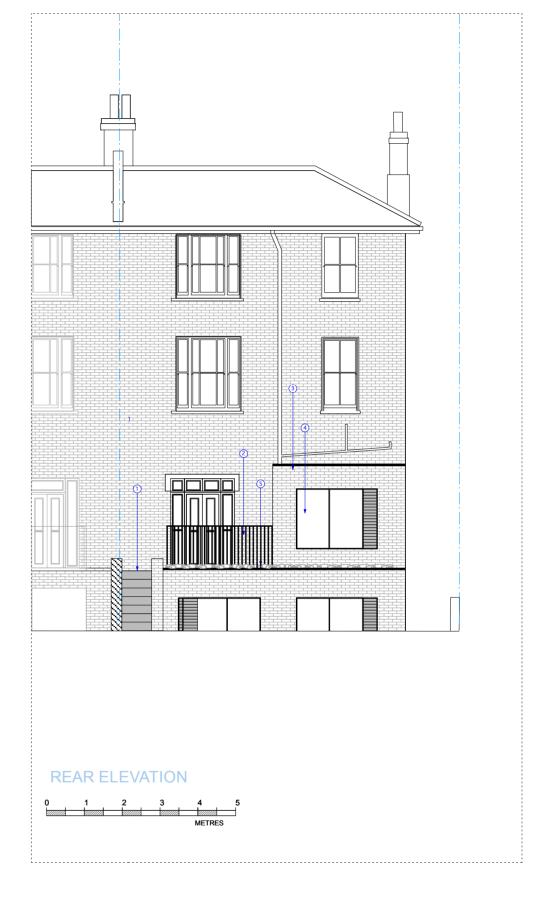

1. STAIRS TO GARDEN IN EXISTING POSITION

4. POWDER COATED ALUMINIUM FRAMED WINDOWS AND

2. BLACK PAINTED STEEL RAILING

3. STOCK BRICK EXTENSIONS

5. GREEN ROOF TO EXTENSION

**SECTIONS IN TEAK** 

PROPOSED REAR ELEVATION/SECTION REVISION E - UPPER TERRACE REDUCED TO MATCH EXISTING. GREEN ROOF ADDED. 2ND STORY ADDTION REDUCED. WINDOW REMOVED. STOCK BRICK FACADES