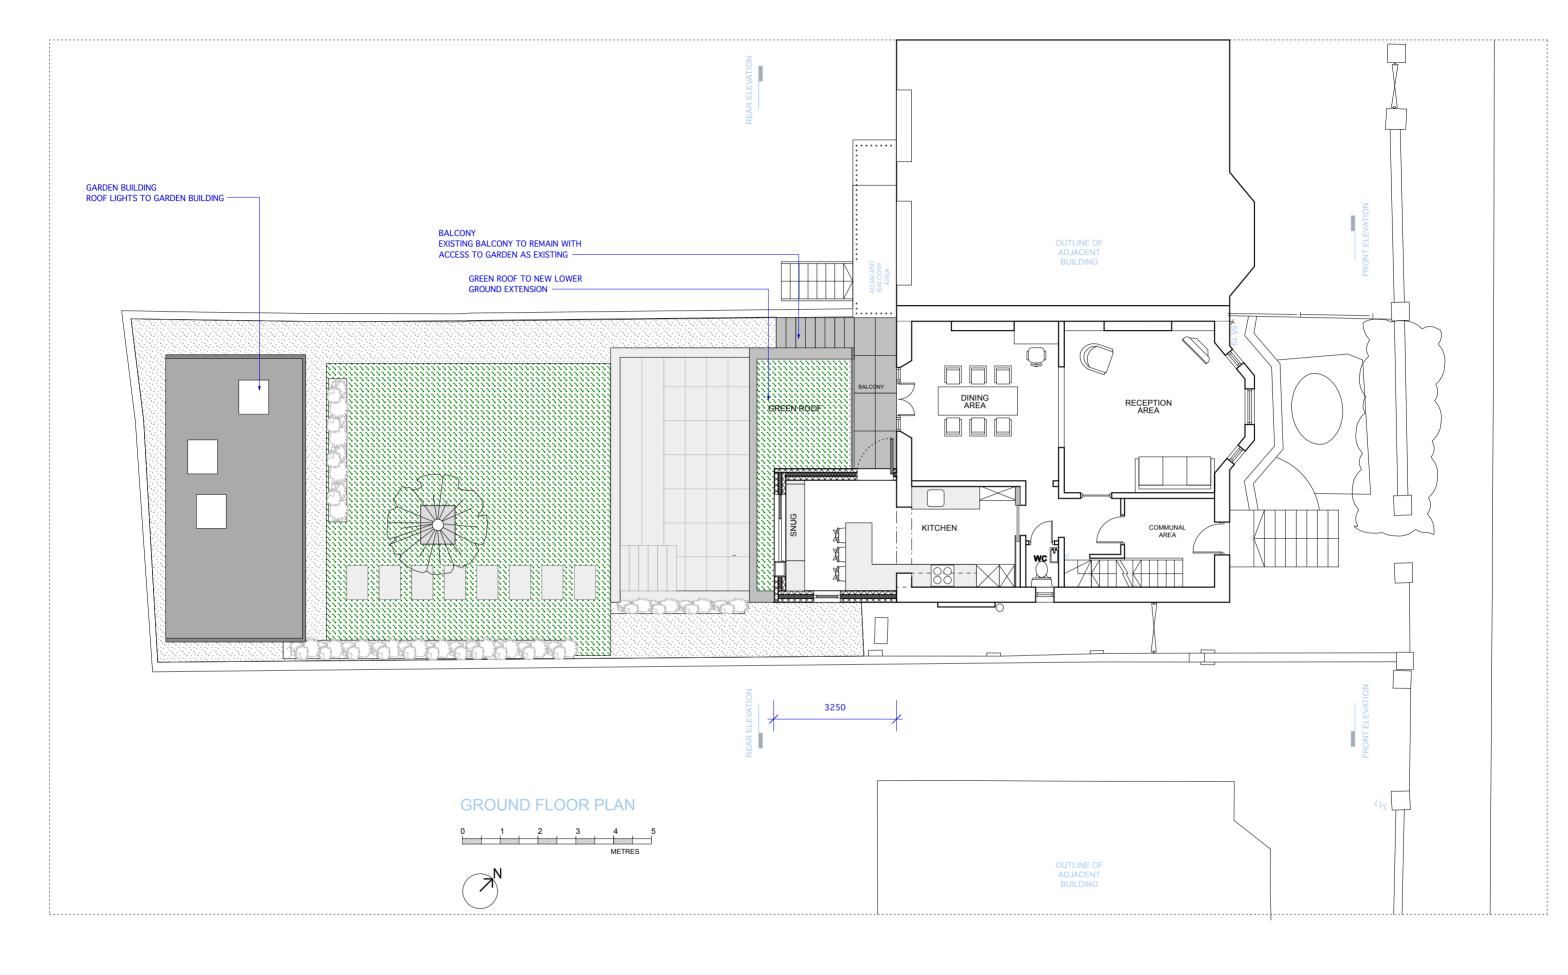

|                                                                                                                                                                                                                                            | revisions                                                                                                                                                        | SITE SPECIFIC LTD                                                         |            |
|--------------------------------------------------------------------------------------------------------------------------------------------------------------------------------------------------------------------------------------------|------------------------------------------------------------------------------------------------------------------------------------------------------------------|---------------------------------------------------------------------------|------------|
| All information remains the property of Site Specific and may not be used for any purpose whatsoever, or reproduced through any medium without the written permission of Site Specific No responsibility is accepted for unauthorised use. | PROPOSED GROUND FLOOR  REVISION E - UPPER TERRACE REDUCED TO  MATCH EXISTING. GREEN ROOF ADDED. 2ND  STORY ADDTION REDUCED. WINDOW REMOVED.  STOCK BRICK FACADES | 305 CURTAIN HOUSE<br>134-146 CURTAIN ROAD EC2A 3AR<br>020 7689 3200 SCALE | APRIL 2018 |