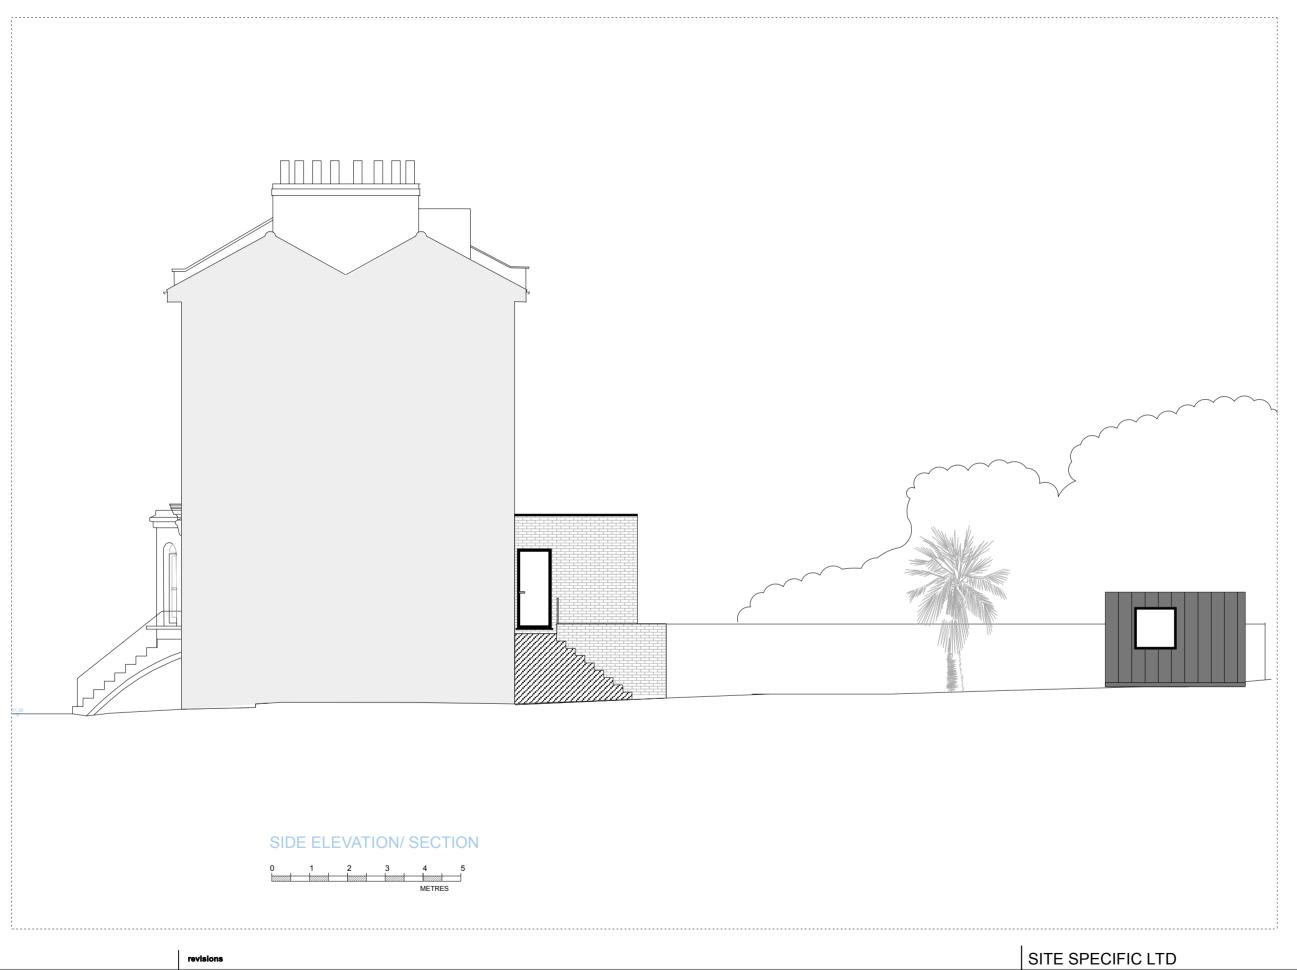

PROPOSED SIDE ELEVATION REVISION E - UPPER TERRACE REDUCED TO MATCH EXISTING. GREEN ROOF ADDED. 2ND STORY ADDTION REDUCED. WINDOW REMOVED. STOCK BRICK FACADES

|                                                                                                                                                                                                                                             | revisions                             | SITE SPECIFIC LTD                                                         |            |
|---------------------------------------------------------------------------------------------------------------------------------------------------------------------------------------------------------------------------------------------|---------------------------------------|---------------------------------------------------------------------------|------------|
| All information remains the property of Site Specific and may not be used for any purpose whatsoever, or reproduced through any medium without the written permission of Site Specific  No responsibility is accepted for unauthorised use. | REVISION E - UPPER TERRACE REDUCED TO | 305 CURTAIN HOUSE<br>134-146 CURTAIN ROAD EC2A 3AR<br>020 7689 3200 SCALE | APRIL 2018 |
|                                                                                                                                                                                                                                             | STOCK BRICK FACADES                   | ı                                                                         | I          |