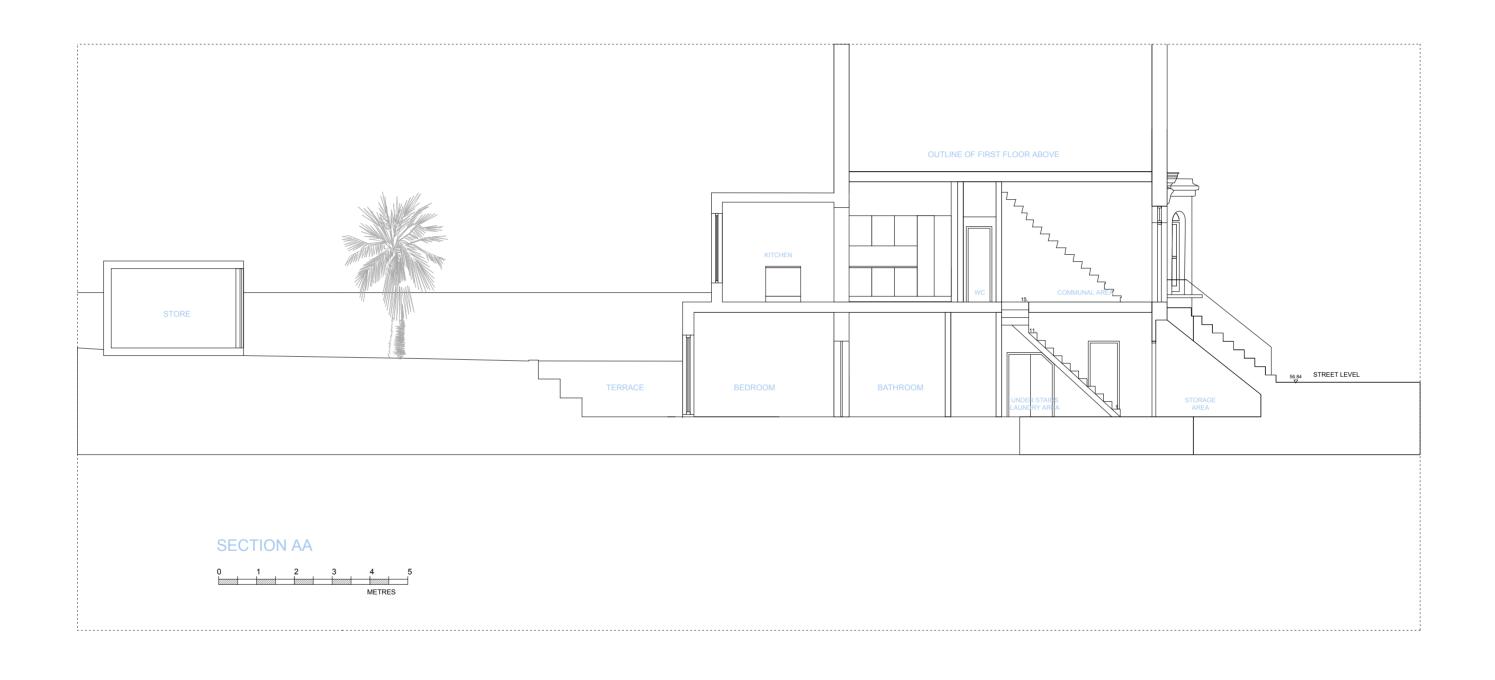

|                                                                                                                                                                                                                                            | revisions                                                                                                                                                        | SITE SPECIFIC LTD                                                         |            |
|--------------------------------------------------------------------------------------------------------------------------------------------------------------------------------------------------------------------------------------------|------------------------------------------------------------------------------------------------------------------------------------------------------------------|---------------------------------------------------------------------------|------------|
| All information remains the property of Site Specific and may not be used for any purpose whatsoever, or reproduced through any medium without the written permission of Site Specific No responsibility is accepted for unauthorised use. | PROPOSED GROUND FLOOR  REVISION E - UPPER TERRACE REDUCED TO  MATCH EXISTING. GREEN ROOF ADDED. 2ND  STORY ADDTION REDUCED. WINDOW REMOVED.  STOCK BRICK FACADES | 305 CURTAIN HOUSE<br>134-146 CURTAIN ROAD EC2A 3AR<br>020 7689 3200 SCALE | APRIL 2018 |

|                                                                                                                                                                                                                                             | revisions                             | SITE SPECIFIC LTD                                                         |            |
|---------------------------------------------------------------------------------------------------------------------------------------------------------------------------------------------------------------------------------------------|---------------------------------------|---------------------------------------------------------------------------|------------|
| All information remains the property of Site Specific and may not be used for any purpose whatsoever, or reproduced through any medium without the written permission of Site Specific  No responsibility is accepted for unauthorised use. | REVISION E - UPPER TERRACE REDUCED TO | 305 CURTAIN HOUSE<br>134-146 CURTAIN ROAD EC2A 3AR<br>020 7689 3200 SCALE | APRIL 2018 |
|                                                                                                                                                                                                                                             | STOCK BRICK FACADES                   | ı                                                                         | I          |