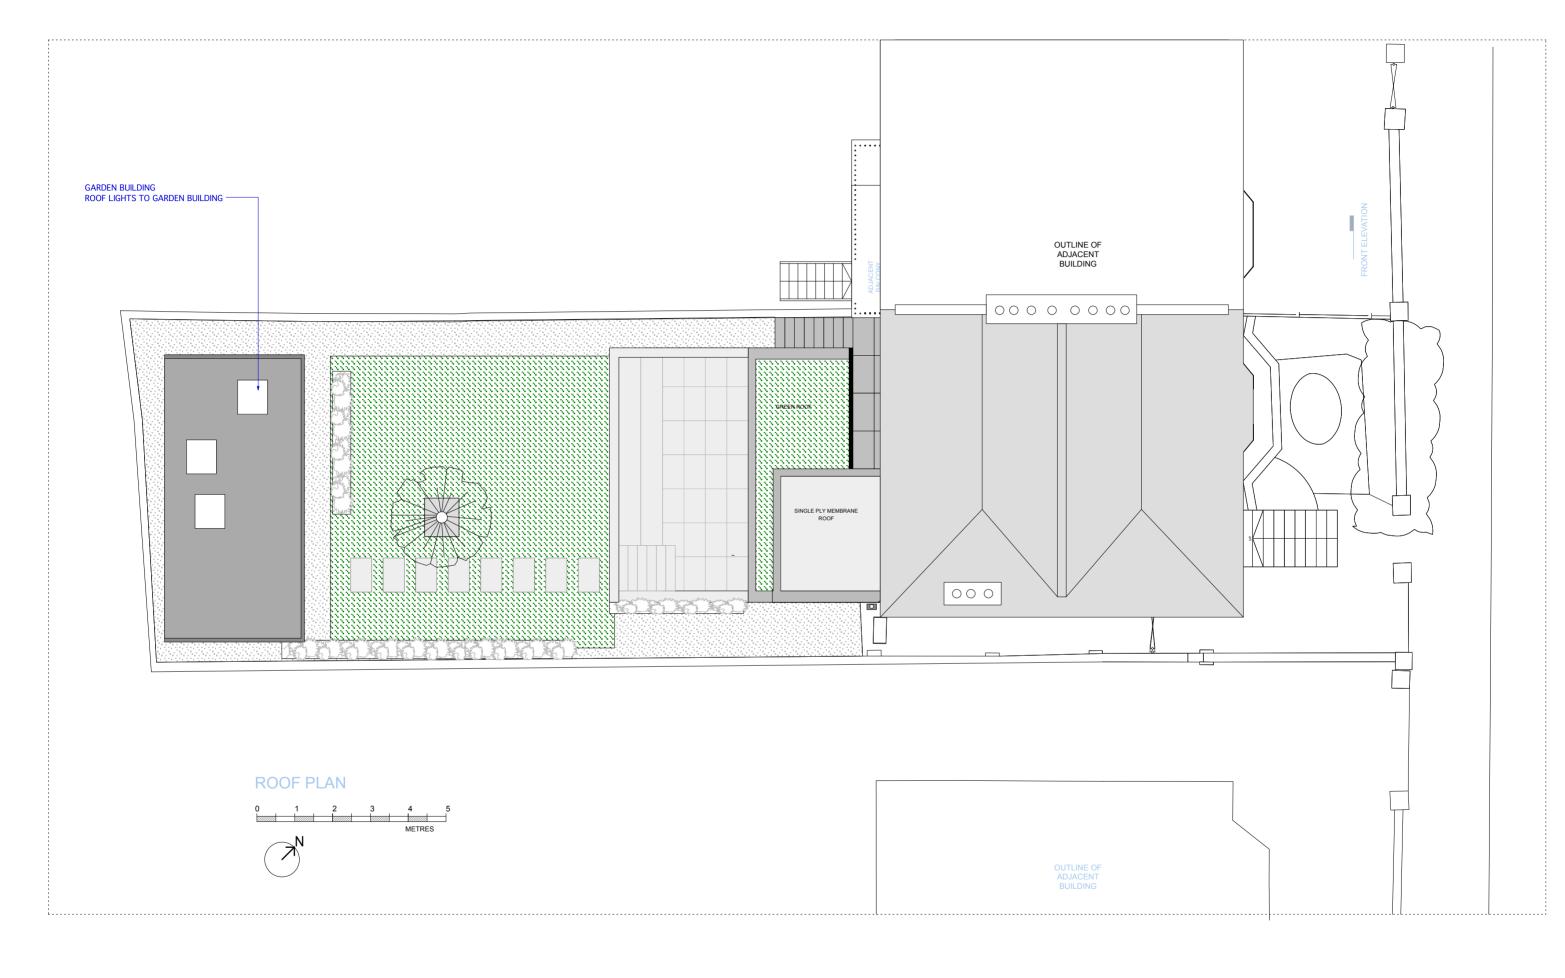

|                                                                                                                                                                                                                                             | revisions                             | SITE SPECIFIC LTD                                                         |            |
|---------------------------------------------------------------------------------------------------------------------------------------------------------------------------------------------------------------------------------------------|---------------------------------------|---------------------------------------------------------------------------|------------|
| All information remains the property of Site Specific and may not be used for any purpose whatsoever, or reproduced through any medium without the written permission of Site Specific  No responsibility is accepted for unauthorised use. | REVISION E - UPPER TERRACE REDUCED TO | 305 CURTAIN HOUSE<br>134-146 CURTAIN ROAD EC2A 3AR<br>020 7689 3200 SCALE | APRIL 2018 |
|                                                                                                                                                                                                                                             | STOCK BRICK FACADES                   | ı                                                                         | I          |