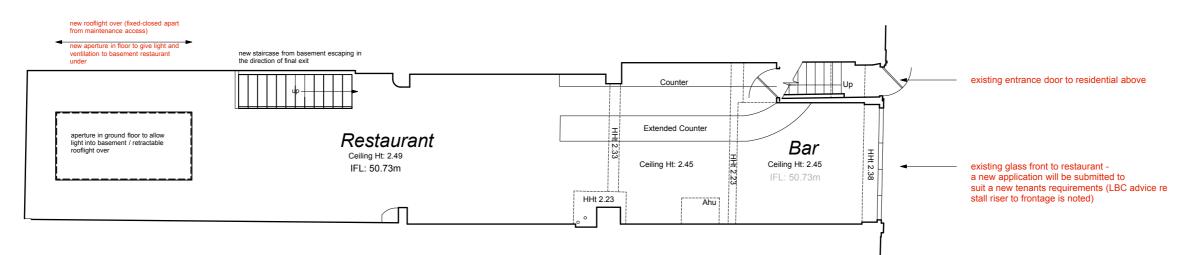

## **Ground Floor Plan: Proposed**

scale 1.50 @ A1 (1.100 @ A3)

Existing Ground Floor Area: 90 sq m / 970 sq ft.

**Proposed Ground** Floor Area 90 sq m / 970 sq ft

(nb decrease in rest-aurant floor area of approx. 6.5 sq m. to allow for aperture within the floor and rooflight over to provide natural light and increased ceiling height to new basement restaurant area)