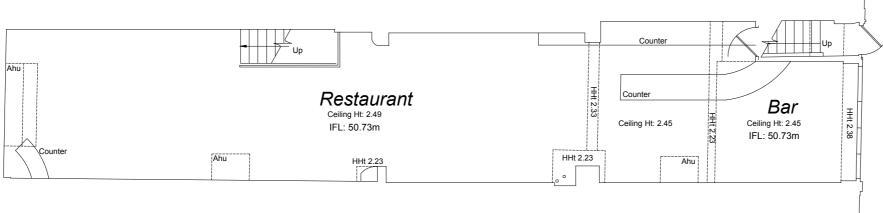

## **Ground Floor Plan: Existing** scale 1.50 @ A1 (1.100 @ A3)

## **Ground Floor Plan: Proposed**

scale 1.50 @ A1 (1.100 @ A3)

Existing Ground Floor Area: 90 sq m / 970 sq ft.

**Proposed Ground** Floor Area 90 sq m / 970 sq ft

(nb decrease in rest-aurant floor area of approx. 6.5 sq m. to allow for aperture within the floor and rooflight over to provide natural light and increased ceiling height to new basement restaurant area)