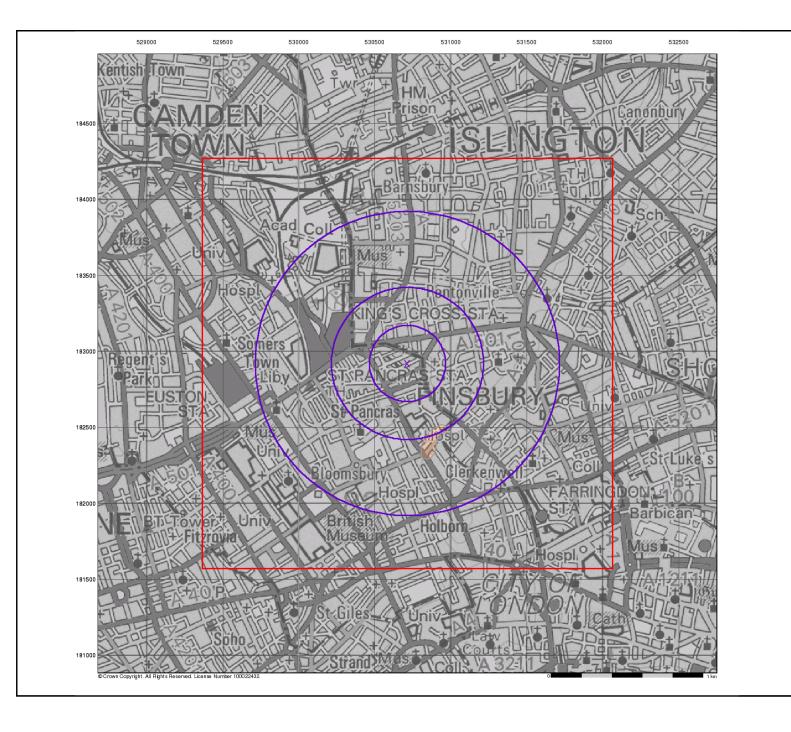

## Site Sensitivity Context Map - Slice A

### **Order Details**

95600768\_1\_1 J16180 530710, 182920 Order Number: Customer Ref: National Grid Reference: Slice: Site Area (Ha): Search Buffer (m): A 0.01 1000

#### Site Details

159-163 King's Cross Road, LONDON, WC1X 9BN

0844 844 9952 0844 844 9951