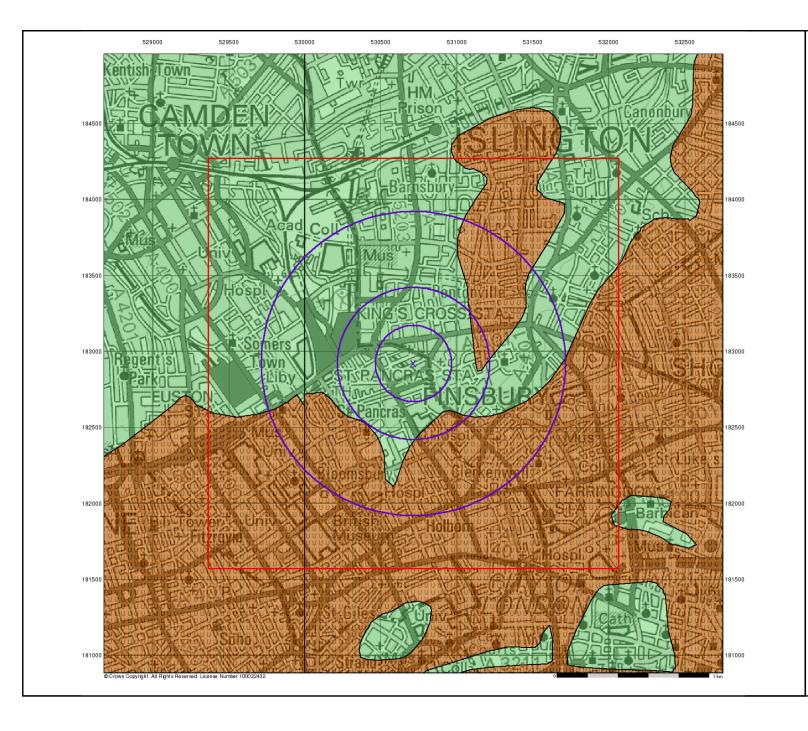

# **Groundwater Vulnerability**

### Site Sensitivity Context Map - Slice A

### **Order Details**

Order Number: 95600768\_1\_1
Customer Ref: 176180
National Grid Reference: 530710, 182920
Slice: A
Site Area (Ha): 0.01
Search Buffer (m): 1000

#### Site Details

159-163 King's Cross Road, LONDON, WC1X 9BN

: 0844 844 9952 c 0844 844 9951 b: www.envirocheck.co.

A Landmark Information Group Service v15.0 30-Aug-2016

Page 1 of 6