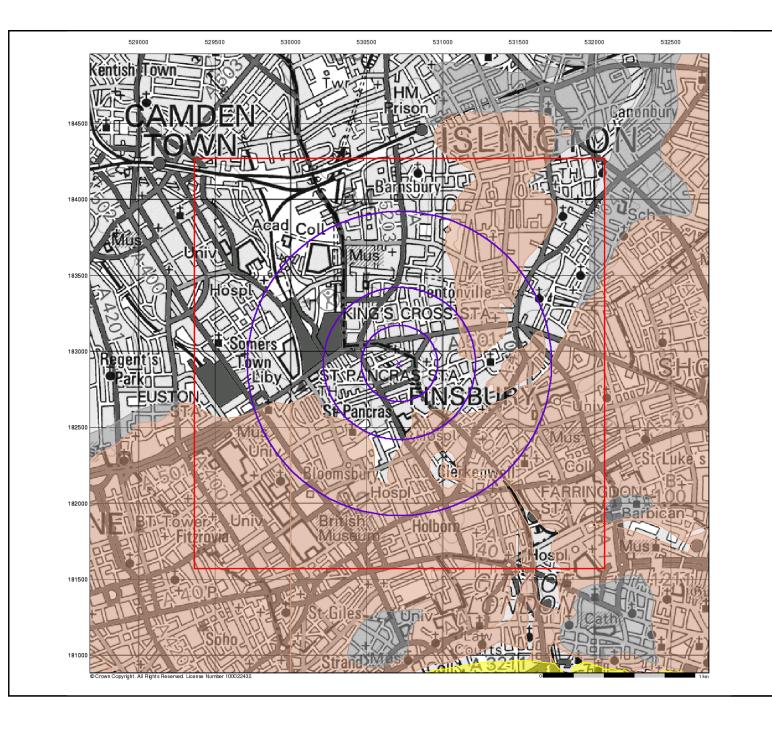

### Site Sensitivity Context Map - Slice A

### **Order Details**

Order Number: 95600768\_1\_1
Customer Ref: 176180
National Grid Reference: 530710, 182920
Slice: A
Site Area (Ha): 0.01
Search Buffer (m): 1000

#### Site Details

159-163 King's Cross Road, LONDON, WC1X 9BN

: 0844 844 9952 c 0844 844 9951 b: www.envirocheck.co.

A Landmark Information Group Service v15.0 30-Aug-2016

Page 1 of 6