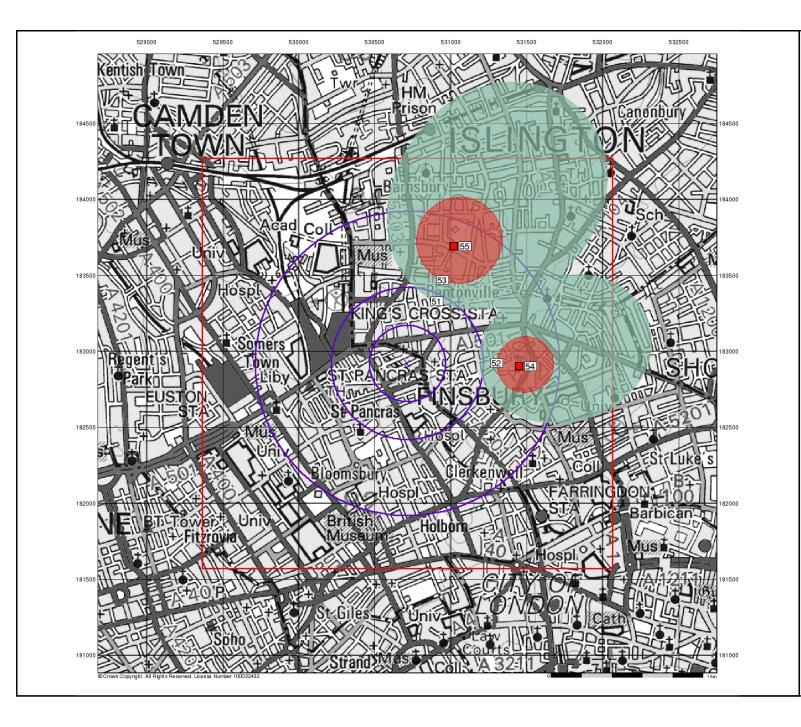

# **Industrial Land Use**

Page 40 of 113

| Map<br>ID | Details                                                                                       |                                                                                                                                                                                 | Quadrant<br>Reference<br>(Compass<br>Direction) | Estimated<br>Distance<br>From Site | Contact | NGR              |
|-----------|-----------------------------------------------------------------------------------------------|---------------------------------------------------------------------------------------------------------------------------------------------------------------------------------|-------------------------------------------------|------------------------------------|---------|------------------|
| 95        | Contemporary Trad<br>Name:<br>Location:<br>Classification:<br>Status:<br>Positional Accuracy: | e Directory Entries The English Kilt Co 26, Harrison Street, London, WC1H 8JW Clothing Accessory Manufacturers Inactive Automatically positioned to the address                 | A13SW<br>(SW)                                   | 361                                | -       | 530495<br>182634 |
| 96        | Contemporary Trad Name: Location: Classification: Status:                                     |                                                                                                                                                                                 | A12NE<br>(W)                                    | 368                                | -       | 530360<br>183017 |
| 97        | Contemporary Trad<br>Name:<br>Location:<br>Classification:<br>Status:<br>Positional Accuracy: | e Directory Entries The English House 98, Caledonian Road, London, N1 9DN Lighting Manufacturers Active Automatically positioned to the address                                 | A18SW<br>(N)                                    | 371                                | -       | 530574<br>183264 |
| 97        | Contemporary Trad<br>Name:<br>Location:<br>Classification:<br>Status:<br>Positional Accuracy: | e Directory Entries  One Stop Wash 100, Caledonian Road, London, N1 9DN Laundries & Launderettes Active Automatically positioned to the address                                 | A18SW<br>(N)                                    | 375                                | -       | 530575<br>183269 |
| 97        | Contemporary Trad Name: Location: Classification: Status: Positional Accuracy:                | e Directory Entries  Multinational Industries 83, Caledonian Road, London, N1 9BT Fertilisers Inactive  Automatically positioned to the address                                 | A18SW<br>(NW)                                   | 384                                | -       | 530536<br>183260 |
| 97        | Contemporary Trad<br>Name:<br>Location:<br>Classification:<br>Status:<br>Positional Accuracy: | e Directory Entries  T20 Uk 91, Caledonian Road, London, N1 9BT Cosmetic Manufacturers Inactive Automatically positioned to the address                                         | A18SW<br>(NW)                                   | 394                                | -       | 530547<br>183276 |
| 98        | Contemporary Trad Name: Location: Classification: Status: Positional Accuracy:                | e Directory Entries  Battery Doctors 52, Northdown Street, London, N1 9BS Chemicals - Distributors & Wholesalers Inactive Automatically positioned to the address               | A13NW<br>(NW)                                   | 386                                | -       | 530506<br>183246 |
| 99        | Contemporary Trad Name: Location: Classification: Status:                                     |                                                                                                                                                                                 | A12NE<br>(W)                                    | 393                                | -       | 530322<br>182947 |
| 99        | Contemporary Trad<br>Name:<br>Location:<br>Classification:<br>Status:<br>Positional Accuracy: | e Directory Entries Siyad Shipping 11 Euston Road, London, NW1 2SA Freight Forwarders Active Manually positioned within the geographical locality                               | A12NE<br>(W)                                    | 400                                | -       | 530315<br>182937 |
| 99        | Contemporary Trad Name: Location: Classification: Status: Positional Accuracy:                | e Directory Entries  Mobile Head Gasket Fitting 5-7, Euston Road, London, NW1 2SA Garage Services Active  Automatically positioned to the address                               | A12NE<br>(W)                                    | 400                                | -       | 530315<br>182937 |
| 100       | Contemporary Trad<br>Name:<br>Location:<br>Classification:<br>Status:<br>Positional Accuracy: | e Directory Entries  Peter Scott Fire Consultant 36, Lloyd Baker Street, London, WC1X 9AB Fire Escapes & Evacuation Equipment Inactive  Automatically positioned to the address | A13SE<br>(SE)                                   | 396                                | -       | 531032<br>182685 |
| 101       | Contemporary Trad<br>Name:<br>Location:<br>Classification:<br>Status:<br>Positional Accuracy: | e Directory Entries Willis News Distribution Ltd Unit 5, 22, Pakenham Street, London, WC1X 0LB Distribution Services Active Automatically positioned to the address             | A8NE<br>(S)                                     | 399                                | -       | 530829<br>182540 |

# **Industrial Land Use**

| Map<br>ID | Details                                                                                                                                                                                                                                                                   | Quadrant<br>Reference<br>(Compass<br>Direction) | Estimated<br>Distance<br>From Site | Contact<br>- | NGR<br>530829<br>182540 |
|-----------|---------------------------------------------------------------------------------------------------------------------------------------------------------------------------------------------------------------------------------------------------------------------------|-------------------------------------------------|------------------------------------|--------------|-------------------------|
| 101       | Contemporary Trade Directory Entries  Name: Azographics Location: Unit 1, 22, Pakenham Street, London, WC1X 0LB Classification: Copying & Duplicating Services Status: Inactive Positional Accuracy: Automatically positioned to the address                              | A8NE<br>(S)                                     | 399                                |              |                         |
| 101       | Contemporary Trade Directory Entries  Name: Graham Playford Location: 22 Pakenham St, London, WC1X 0LB Classification: Photographic Equipment Repairs Status: Inactive Positional Accuracy: Automatically positioned to the address                                       | A8NE<br>(S)                                     | 405                                | -            | 530820<br>182530        |
| 101       | Contemporary Trade Directory Entries  Name: Barnard & Westwood Ltd Location: 23, Pakenham Street, London, WC1X 0LB Classification: Printers Status: Active Positional Accuracy: Automatically positioned to the address                                                   | A8NE<br>(S)                                     | 433                                | -            | 530855<br>182511        |
| 102       | Contemporary Trade Directory Entries  Name: Pentonville (Rubber Products) Ltd Location: 104-106, Pentonville Road, London, N1 9JB Classification: Rubber & Plastic Products - Manufacturers Status: Inactive Positional Accuracy: Automatically positioned to the address | A14NW<br>(NE)                                   | 404                                | -            | 531069<br>183113        |
| 102       | Contemporary Trade Directory Entries  Name: Pentonville Rubber Location: 104-106, Pentonville Road, London, N1 9JB Classification: Rubber & Plastic Products - Manufacturers Status: Active Positional Accuracy: Automatically positioned to the address                  | A14NW<br>(NE)                                   | 404                                | -            | 531069<br>183113        |
| 103       | Contemporary Trade Directory Entries  Name: Kings Cross Inn Location: 9-11, Euston Road, London, NW1 2SA Classification: Joinery Manufacturers Status: Active Positional Accuracy: Automatically positioned to the address                                                | A12NE<br>(W)                                    | 408                                | -            | 530307<br>182930        |
| 103       | Contemporary Trade Directory Entries  Name: Kings Cross Dry Cleaners Location: Kings Cross Post Office 17-21, Euston Road, London, NW1 2RY Classification: Dry Cleaners Status: Inactive Positional Accuracy: Automatically positioned to the address                     | A12SE<br>(W)                                    | 421                                | -            | 530296<br>182882        |
| 104       | Contemporary Trade Directory Entries  Name: Prontaprint Location: 100, Pentonville Road, London, N1 9JB Classification: Printers Status: Inactive Positional Accuracy: Automatically positioned to the address                                                            | A14NW<br>(NE)                                   | 417                                | -            | 531082<br>183117        |
| 104       | Contemporary Trade Directory Entries  Name: Colour Systems Ltd Location: 90-92, Pentonville Road, London, N1 9HS Classification: Lithographic Plate Makers Status: Inactive Positional Accuracy: Automatically positioned to the address                                  | A14NW<br>(NE)                                   | 463                                | -            | 531124<br>183136        |
| 104       | Contemporary Trade Directory Entries  Name: Richie Colour Processing Ltd Location: 90-92, Pentonville Road, London, N1 9HS Classification: Photographic Processors Status: Inactive Positional Accuracy: Automatically positioned to the address                          | A14NW<br>(NE)                                   | 463                                | -            | 531124<br>183136        |
| 104       | Contemporary Trade Directory Entries  Name: Colour Systems Location: 90-92, Pentonville Road, London, N1 9HS Classification: Printers Status: Inactive Positional Accuracy: Automatically positioned to the address                                                       | A14NW<br>(NE)                                   | 463                                | -            | 531124<br>183136        |
| 104       | Contemporary Trade Directory Entries  Name: Itr Telecom Ltd Location: 90-92, Pentonville Road, London, N1 9HS Classification: Telecommunications Equipment & Systems Status: Inactive Positional Accuracy: Manually positioned to the address or location                 | A14NW<br>(NE)                                   | 463                                | -            | 531124<br>183136        |