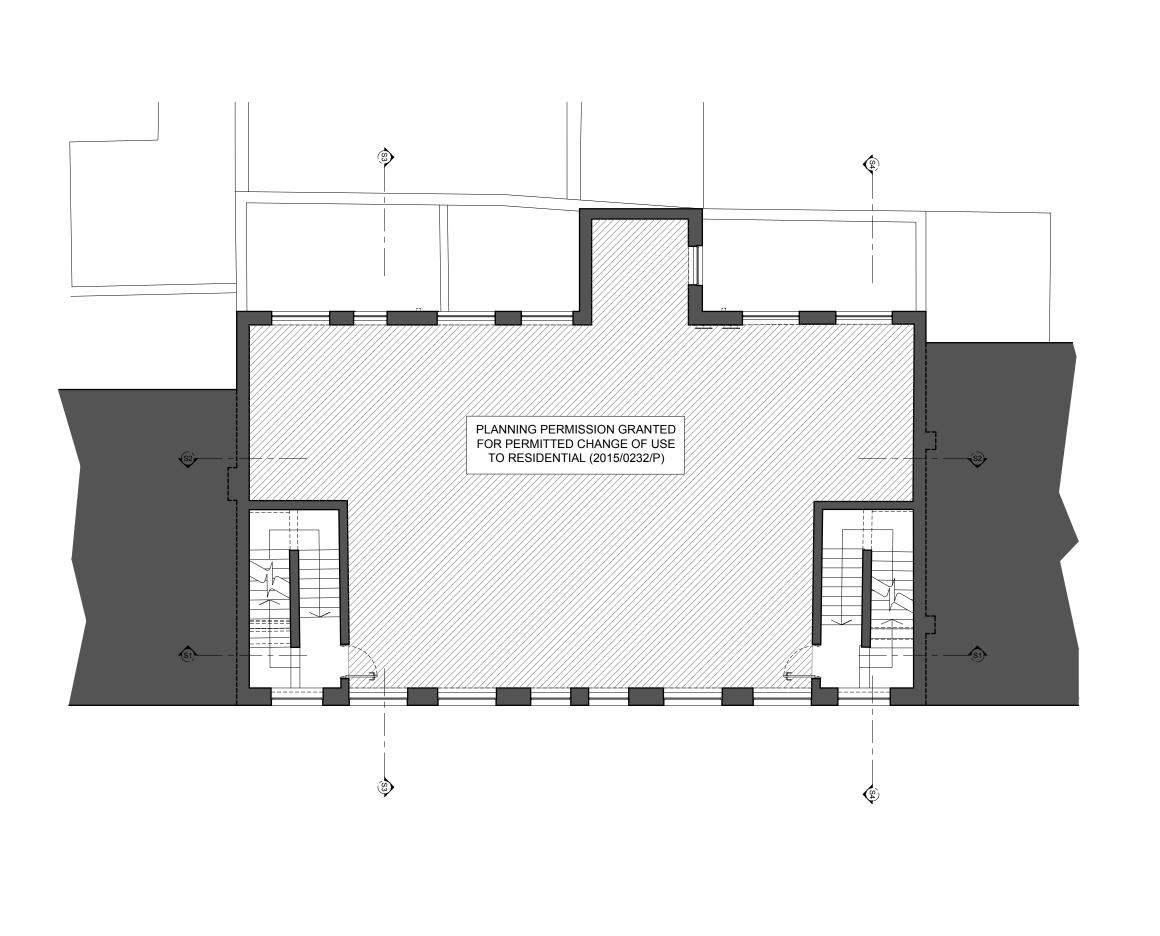

1422 S CITY & PROVINCIAL

7-8 JEFFREYS PLACE LONDON NW1 9PP

§ PROPOSED GROUND FLOOR PLAN

JR | 27.04.2018 | 39 1/100 | 30 GE | 38 PLANNING | 31 P01

1422-0200-AP-301

0 1m 2m 5m 10m

- Drawing based upon the formal survey information issue by GREENHATCH Surveys Dated August 2014
- Information to read in conjunction with Structural Engineer and MEP Engineer package information
- All levels indicated as height above Ordinance Survey Datum taken from survey. To be confirmed.
- All dimensions subject to a tolerance of +/-5mm.
- All details are indicative and should be reviewed against contractors selected supplier / manufacturer / system. Any variations are to be advised to and approved by the Contract Administrator prior to commencement on site.
- Refer to CDM Risk Schedule 1422-0000-CDM-001
- Refer to Design Risk Schedule 1422-0000-DRS-001