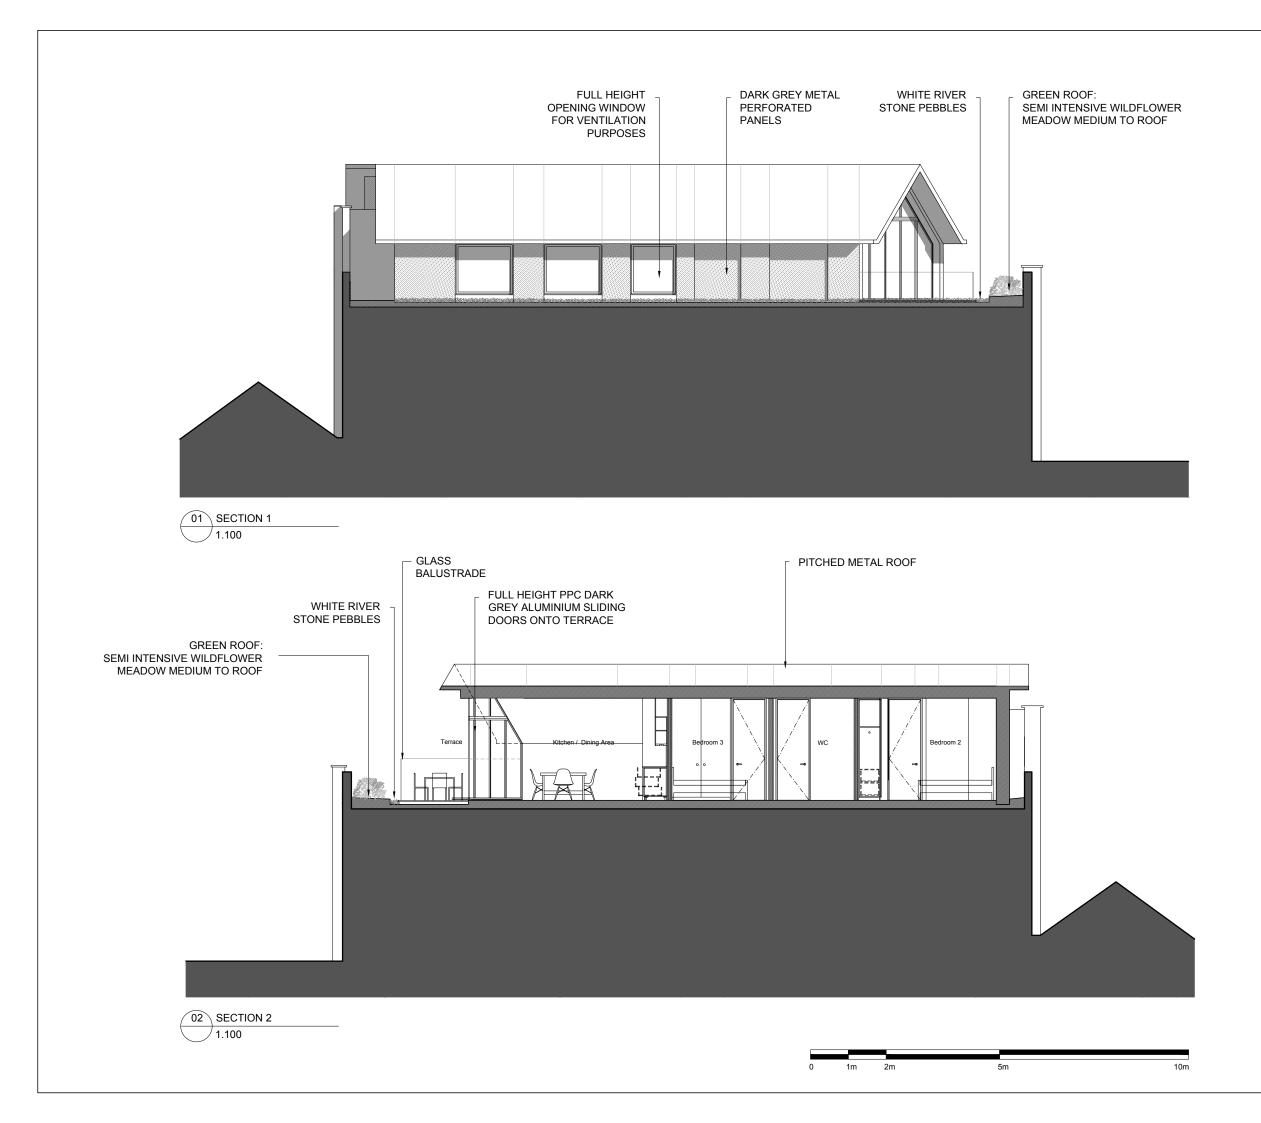

- Drawing based upon the formal survey information issue by GREENHATCH Surveys Dated August 2014
- Information to read in conjunction with Structural Engineer and MEP Engineer package information
- All levels indicated as height above Ordinance Survey Datum taken from survey. To be confirmed.
- All dimensions subject to a tolerance of +/-5mm.
- All details are indicative and should be reviewed against contractors selected supplier / manufacturer / system. Any variations are to be advised to and approved by the Contract Administrator prior to commencement on site.
- Refer to CDM Risk Schedule 1422-0000-CDM-001
- Refer to Design Risk Schedule 1422-0000-DRS-001

1422 GITY & PROVINCIAL

7-8 JEFFREYS PLACE LONDON NW1 9PP

PROPOSED SECTIONS SECTION 1 & 2

| Variety | Var

1422-0300-AP-301

- Drawing based upon the formal survey information issue by GREENHATCH Surveys Dated August 2014
- Information to read in conjunction with Structural Engineer and MEP Engineer package information
- All levels indicated as height above Ordinance Survey Datum taken from survey. To be confirmed.
- All dimensions subject to a tolerance of +/-5mm.
- All details are indicative and should be reviewed against contractors selected supplier / manufacturer / system. Any variations are to be advised to and approved by the Contract Administrator prior to commencement on site.
- Refer to CDM Risk Schedule 1422-0000-CDM-001
- Refer to Design Risk Schedule 1422-0000-DRS-001