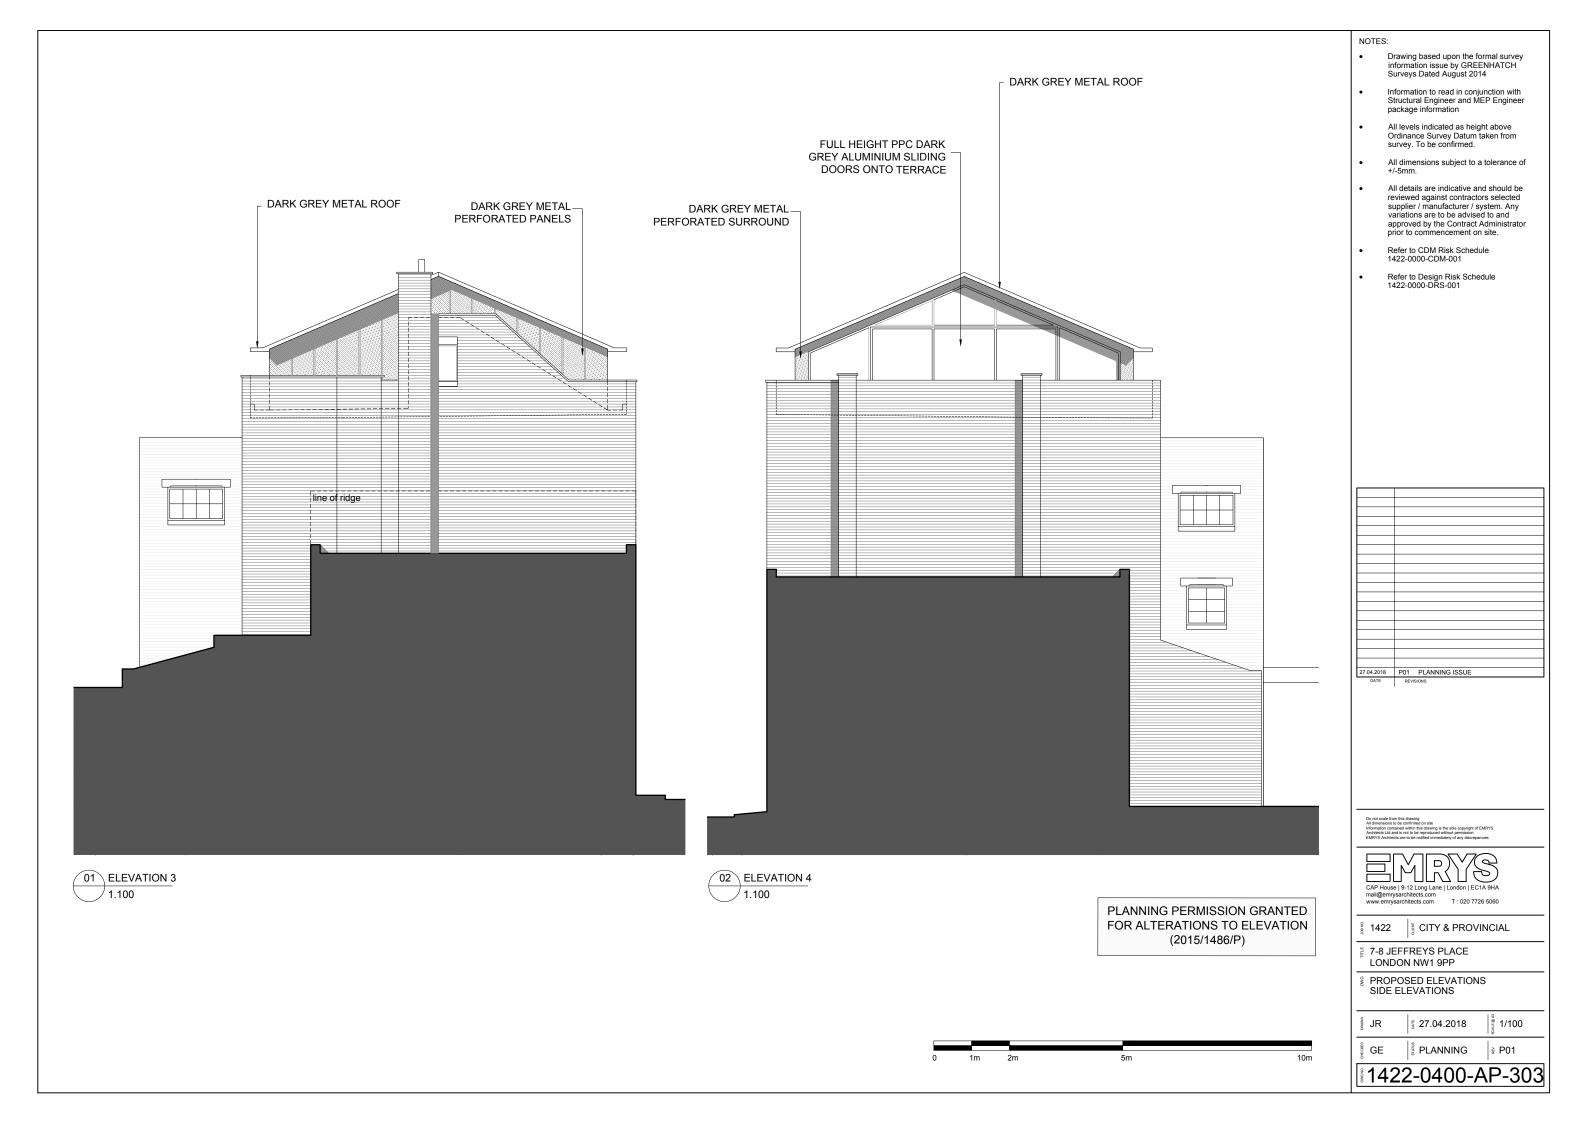

- Drawing based upon the formal survey information issue by GREENHATCH Surveys Dated August 2014
- Information to read in conjunction with Structural Engineer and MEP Engineer package information
- All levels indicated as height above Ordinance Survey Datum taken from survey. To be confirmed.
- All dimensions subject to a tolerance of +/-5mm.
- All details are indicative and should be reviewed against contractors selected supplier / manufacturer / system. Any variations are to be advised to and approved by the Contract Administrator prior to commencement on site.
- Refer to CDM Risk Schedule 1422-0000-CDM-001
- Refer to Design Risk Schedule 1422-0000-DRS-001