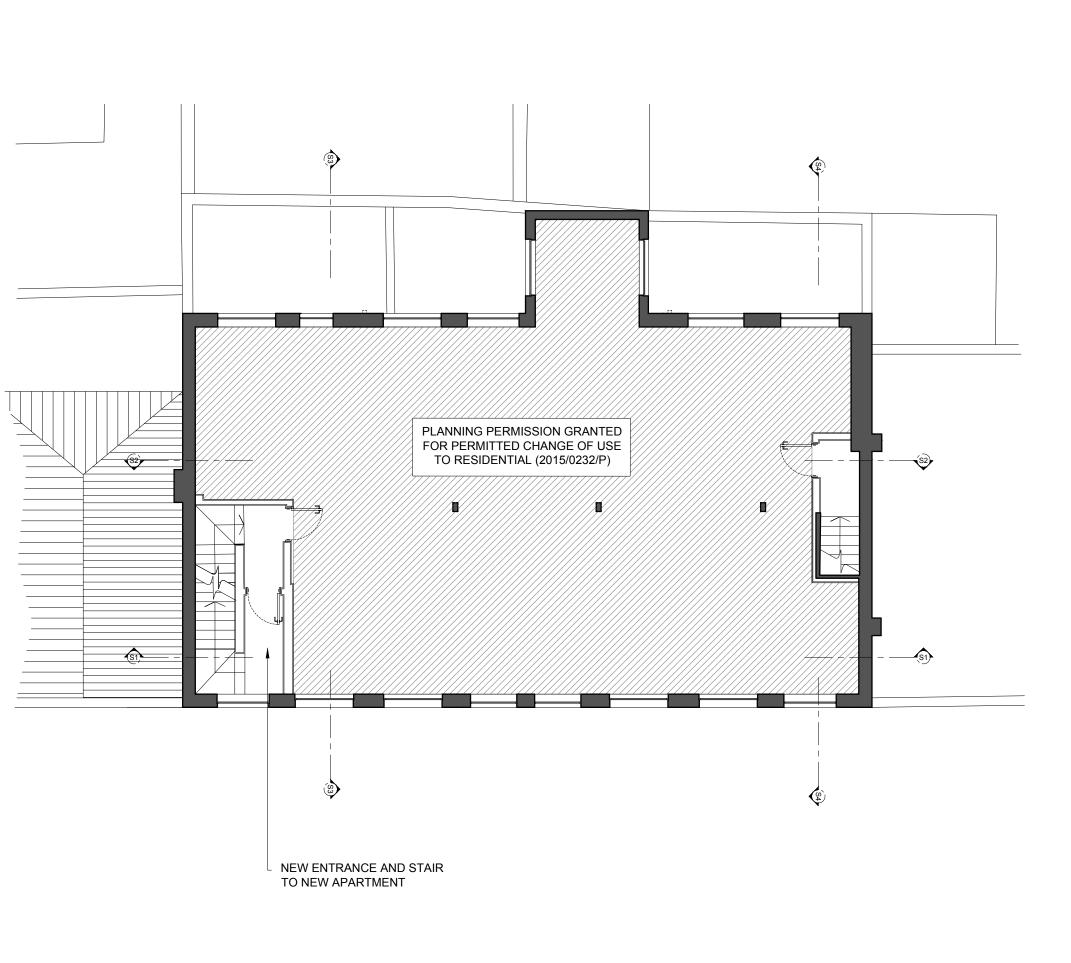

1422 S CITY & PROVINCIAL

7-8 JEFFREYS PLACE LONDON NW1 9PP

§ PROPOSED GROUND FLOOR PLAN

JR | 27.04.2018 | 39 1/100 | 30 GE | 38 PLANNING | 31 P01

1422-0200-AP-301

0 1m 2m 5m 10m

- Drawing based upon the formal survey information issue by GREENHATCH Surveys Dated August 2014
- Information to read in conjunction with Structural Engineer and MEP Engineer package information
- All levels indicated as height above Ordinance Survey Datum taken from survey. To be confirmed.
- All dimensions subject to a tolerance of +/-5mm.
- All details are indicative and should be reviewed against contractors selected supplier / manufacturer / system. Any variations are to be advised to and approved by the Contract Administrator prior to commencement on site.
- Refer to CDM Risk Schedule 1422-0000-CDM-001
- Refer to Design Risk Schedule 1422-0000-DRS-001