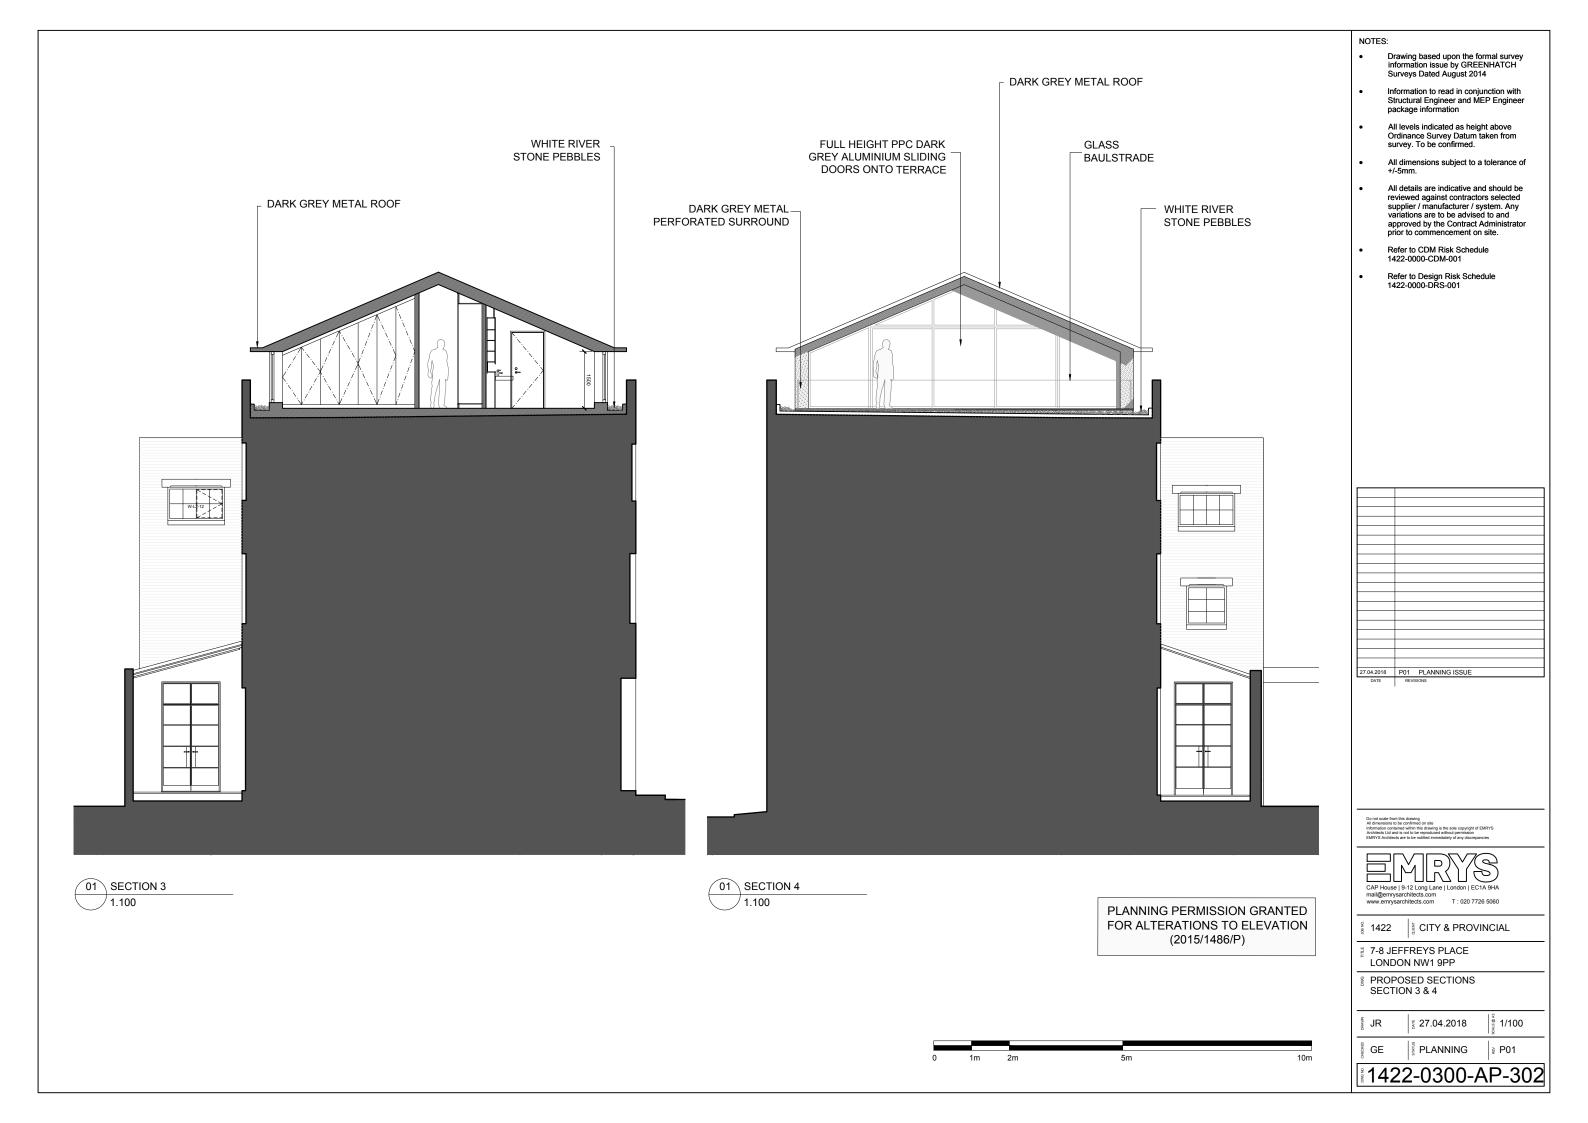

- Drawing based upon the formal survey information issue by GREENHATCH Surveys Dated August 2014
- Information to read in conjunction with Structural Engineer and MEP Engineer package information
- All levels indicated as height above Ordinance Survey Datum taken from survey. To be confirmed.
- All dimensions subject to a tolerance of +/-5mm.
- All details are indicative and should be reviewed against contractors selected supplier / manufacturer / system. Any variations are to be advised to and approved by the Contract Administrator prior to commencement on site.
- Refer to CDM Risk Schedule 1422-0000-CDM-001
- Refer to Design Risk Schedule 1422-0000-DRS-001

1422 GITY & PROVINCIAL

7-8 JEFFREYS PLACE LONDON NW1 9PP

PROPOSED SECTIONS SECTION 1 & 2

| Variety | Var

1422-0300-AP-301

- Drawing based upon the formal survey information issue by GREENHATCH Surveys Dated August 2014
- Information to read in conjunction with Structural Engineer and MEP Engineer package information
- All levels indicated as height above Ordinance Survey Datum taken from survey. To be confirmed.
- All dimensions subject to a tolerance of +/-5mm.
- All details are indicative and should be reviewed against contractors selected supplier / manufacturer / system. Any variations are to be advised to and approved by the Contract Administrator prior to commencement on site.
- Refer to CDM Risk Schedule 1422-0000-CDM-001
- Refer to Design Risk Schedule 1422-0000-DRS-001