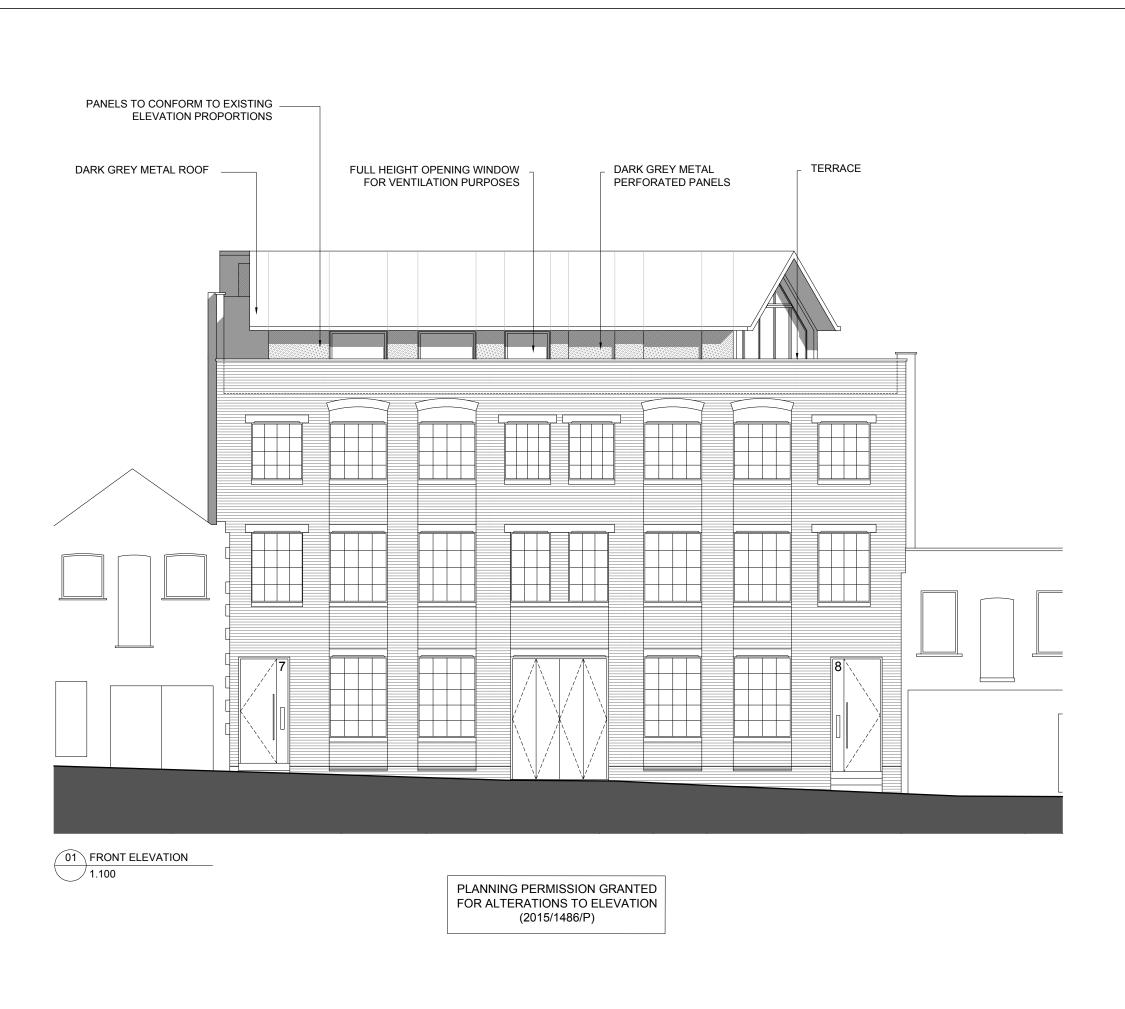

1422 S CITY & PROVINCIAL

7-8 JEFFREYS PLACE LONDON NW1 9PP

PROPOSED ELEVATIONS FRONT ELEVATION

| No. | No.

1422-0400-AP-301

1m 2m 5m 10m

- Drawing based upon the formal survey information issue by GREENHATCH Surveys Dated August 2014
- Information to read in conjunction with Structural Engineer and MEP Engineer package information
- All levels indicated as height above Ordinance Survey Datum taken from survey. To be confirmed.
- All dimensions subject to a tolerance of +/-5mm.
- All details are indicative and should be reviewed against contractors selected supplier / manufacturer / system. Any variations are to be advised to and approved by the Contract Administrator prior to commencement on site.
- Refer to CDM Risk Schedule 1422-0000-CDM-001
- Refer to Design Risk Schedule 1422-0000-DRS-001