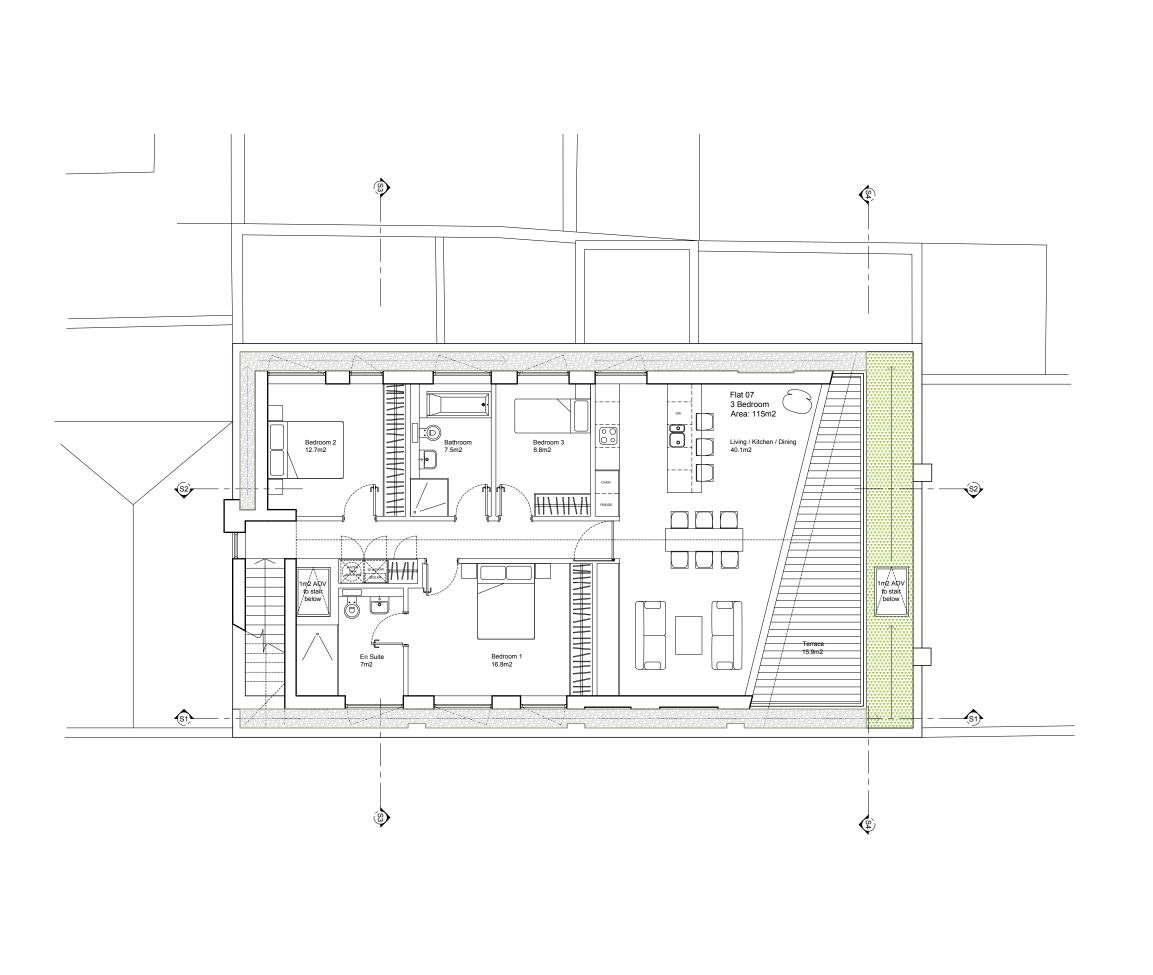

g 1422 E CITY & PROVINCIAL

7-8 JEFFREYS PLACE LONDON NW1 9PP

PROPOSED FIRST FLOOR PLAN

1422-0200-AP-302

- Drawing based upon the formal survey information issue by GREENHATCH Surveys Dated August 2014
- Information to read in conjunction with Structural Engineer and MEP Engineer package information
- All levels indicated as height above Ordinance Survey Datum taken from survey. To be confirmed.
- All dimensions subject to a tolerance of +/-5mm.
- All details are indicative and should be reviewed against contractors selected supplier / manufacturer / system. Any variations are to be advised to and approved by the Contract Administrator prior to commencement on site.
- Refer to CDM Risk Schedule 1422-0000-CDM-001
- Refer to Design Risk Schedule 1422-0000-DRS-001