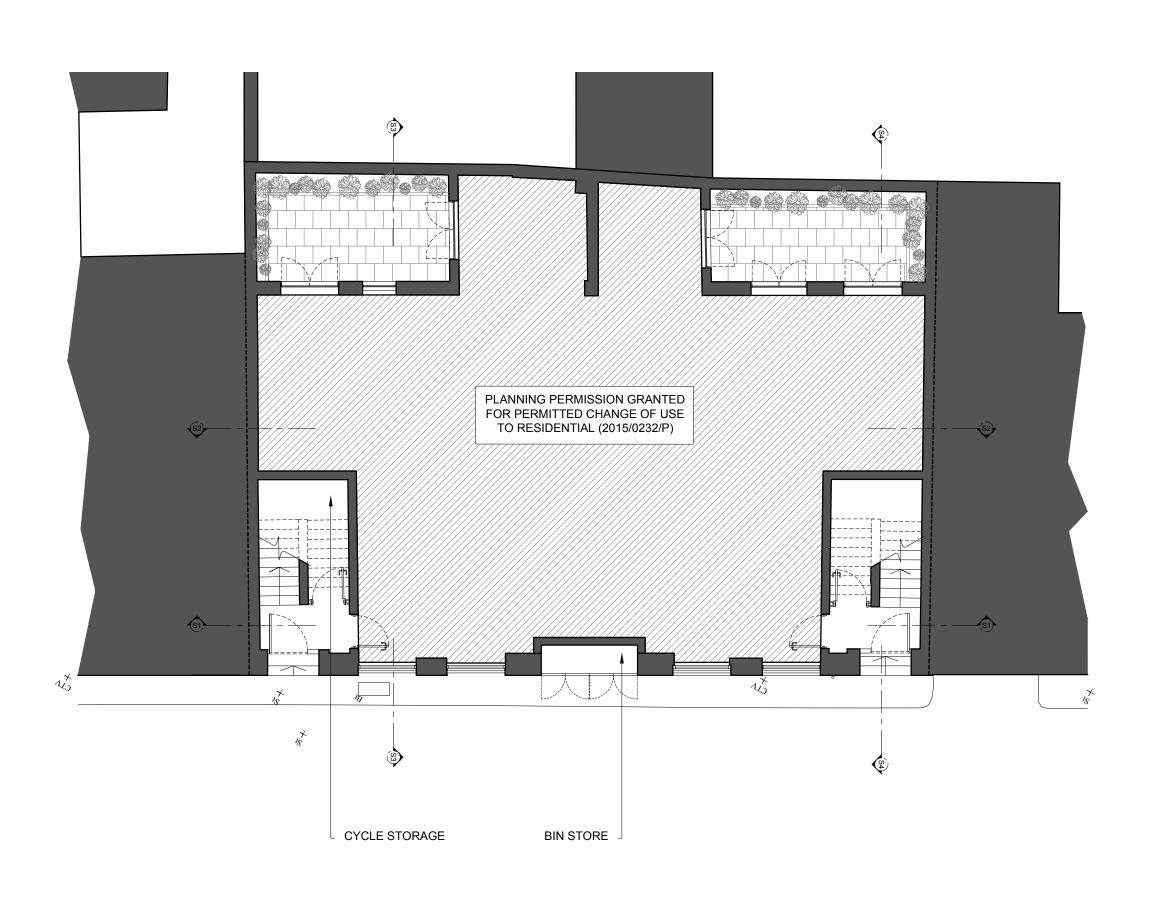

1422 S CITY & PROVINCIAL

7-8 JEFFREYS PLACE LONDON NW1 9PP

§ PROPOSED GROUND FLOOR PLAN

JR | 27.04.2018 | 39 1/100 | 30 GE | 38 PLANNING | 31 P01

1422-0200-AP-301

0 1m 2m 5m 10m

- Drawing based upon the formal survey information issue by GREENHATCH Surveys Dated August 2014
- Information to read in conjunction with Structural Engineer and MEP Engineer package information
- All levels indicated as height above Ordinance Survey Datum taken from survey. To be confirmed.
- All dimensions subject to a tolerance of +/-5mm.
- All details are indicative and should be reviewed against contractors selected supplier / manufacturer / system. Any variations are to be advised to and approved by the Contract Administrator prior to commencement on site.
- Refer to CDM Risk Schedule 1422-0000-CDM-001
- Refer to Design Risk Schedule 1422-0000-DRS-001