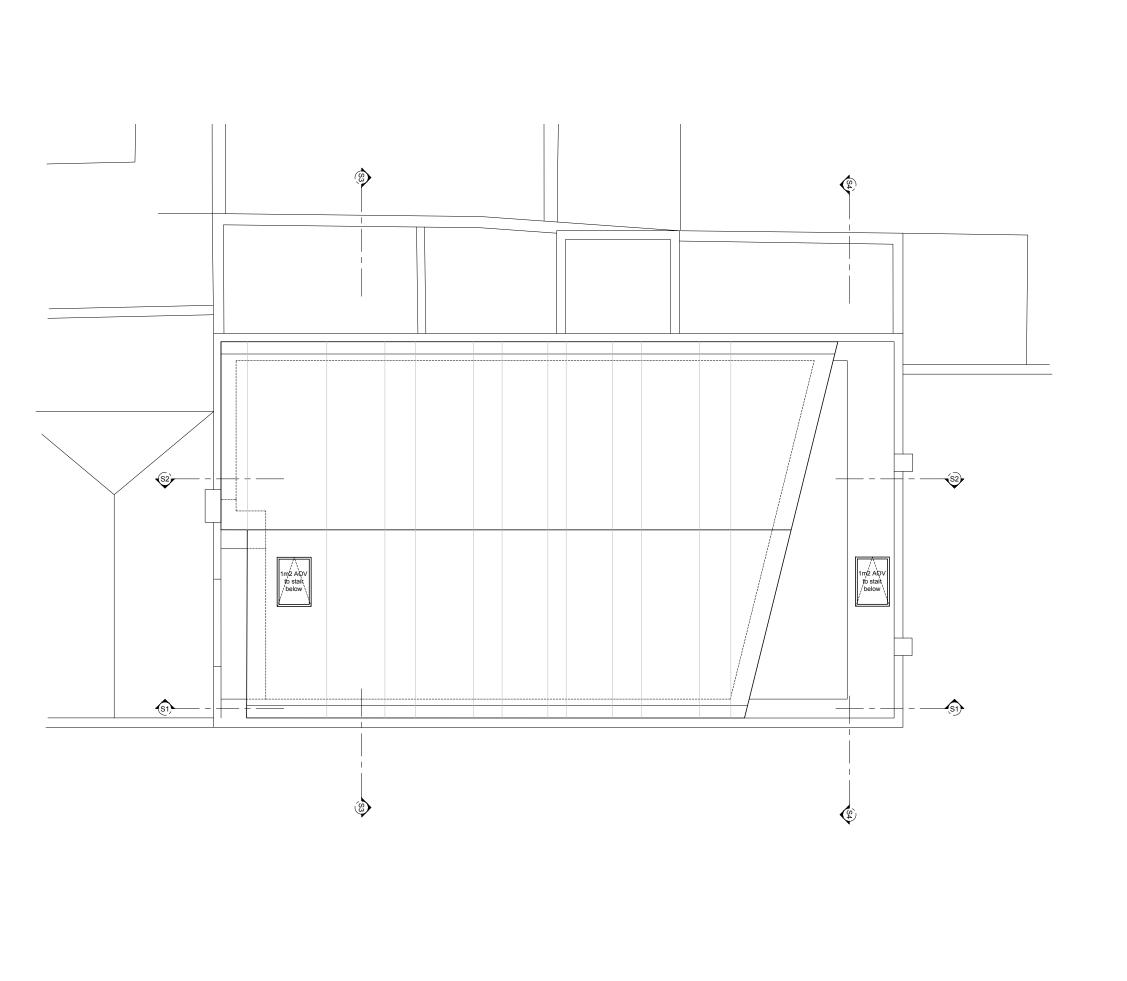

1422 S CITY & PROVINCIAL

7-8 JEFFREYS PLACE LONDON NW1 9PP

PROPOSED ROOF PLAN

1422-0200-AP-305

0 1m 2m 5m 10m

- Drawing based upon the formal survey information issue by GREENHATCH Surveys Dated August 2014
- Information to read in conjunction with Structural Engineer and MEP Engineer package information
- All levels indicated as height above Ordinance Survey Datum taken from survey. To be confirmed.
- All dimensions subject to a tolerance of +/-5mm.
- All details are indicative and should be reviewed against contractors selected supplier / manufacturer / system. Any variations are to be advised to and approved by the Contract Administrator prior to commencement on site.
- Refer to CDM Risk Schedule
  1422-0000-CDM-001
- Refer to Design Risk Schedule 1422-0000-DRS-001

All dimensions to be confirmed on site Information contained within this drawing is the sole copyright of EMF Architects Ltd and is not to be reproduced without permission EMRYS Architects are to be notified immediately of any discrepancie