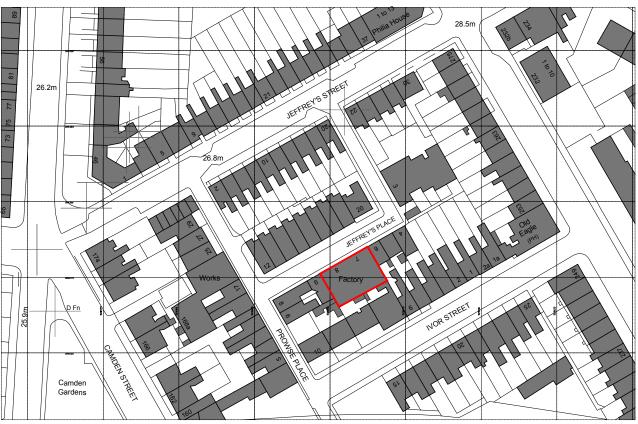

Ordnance Survey, (c) Crown Copyright 2014. All rights reserved. Licence number 100022432

₹ 7-8 JEFFREYS PLACE LONDON NW1 9PP

§ OS MAP

₹ 27.04.2018 j 1/1250 JR ⊋ P01

PLANNING GE GE

1422-0100-AP-300