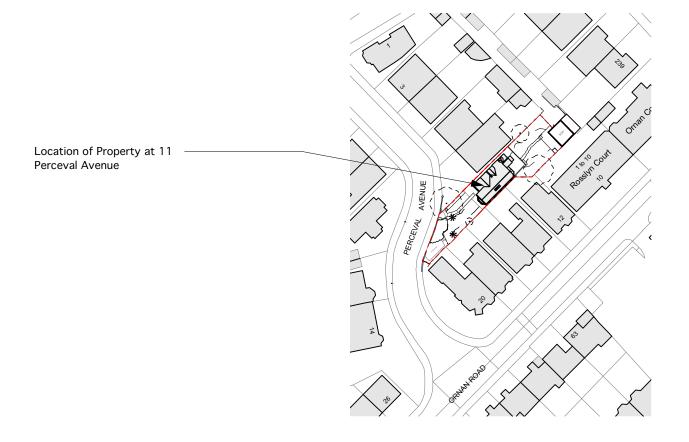

17104-3-001

Α

Site Location Plan

size

Planning status

scale

1:1250

| 0 | 10 | 20 M |  |
|---|----|------|--|
|   |    |      |  |