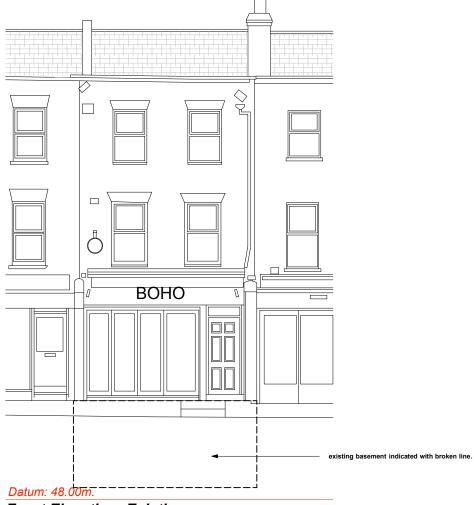

Front Elevation: Existing scale 1.50 @ A1 (1.100 @ A3)

The existing facade will be cleaned, re-pointed and made good as required.

The existing top hung aluminium windows to first and second floors will be removed and replaced with traditional timber sliding sash windows as original

The ground floor restaurant frontage will be removed and replaced with high quality glass frontage with stainless steel entrance thour

The residential entrance door to be high quality oak door.

Illuminated orange signage to fascia to approval of LBC - nb any illuminated signage will be subject to separate planning application with name/details to reflect new tenant branding