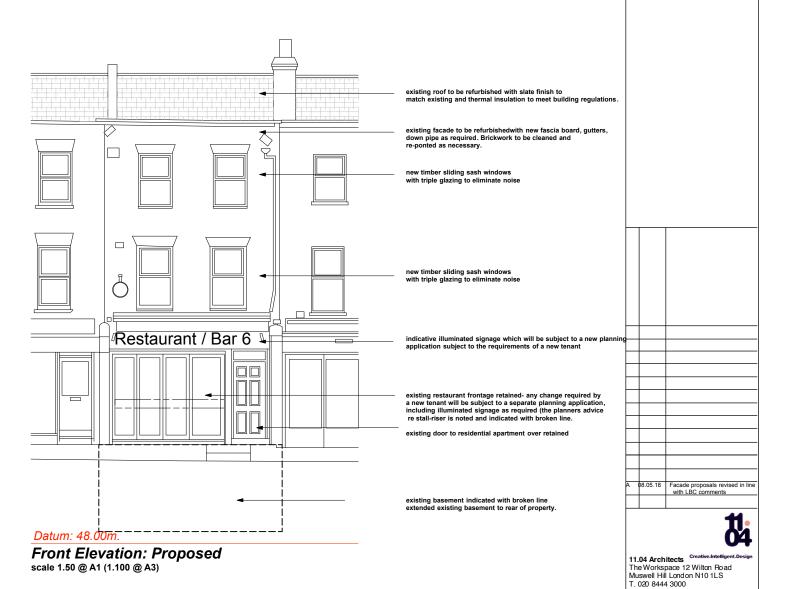

Front Elevation: Existing scale 1.50 @ A1 (1.100 @ A3)

The existing facade will be cleaned, re-pointed and made good as required.

The existing top hung aluminium windows to first and second floors will be removed and replaced with traditional timber sliding sash windows as original

The ground floor restaurant frontage will be removed and replaced with high quality glass frontage with stainless steel entrance thour

The residential entrance door to be high quality oak door.

Illuminated orange signage to fascia to approval of LBC - nb any illuminated signage will be subject to separate planning application with name/details to reflect new tenant branding