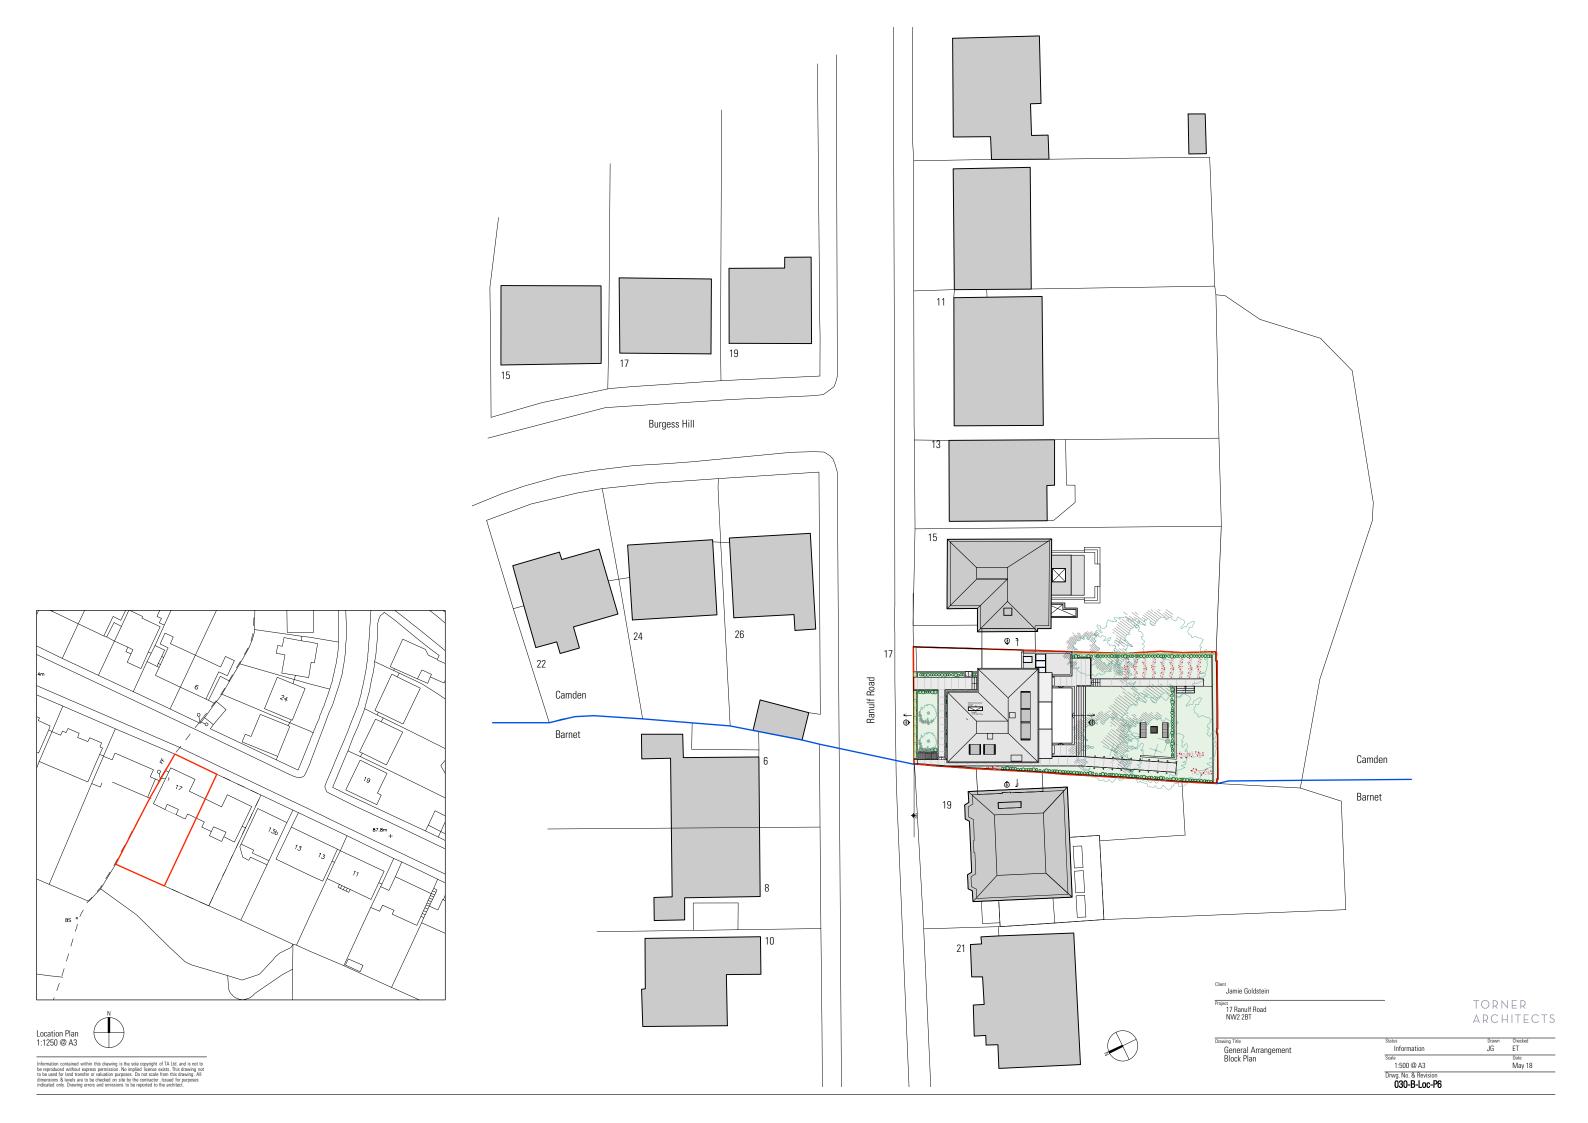

Client Jamie Goldstein

Project 17 Ranulf Road NW2 2BT TORNER ARCHITECTS

Information contained within this drawing is the sole copyright of TA Ltd. and is not to be reproduced without express permission. No implied licence exists. This drawing not to be used for land transfer or valuation purposes. Do not scale from this drawing. All dimensions & levels are to be checked on site by the contractor, issued for purposes