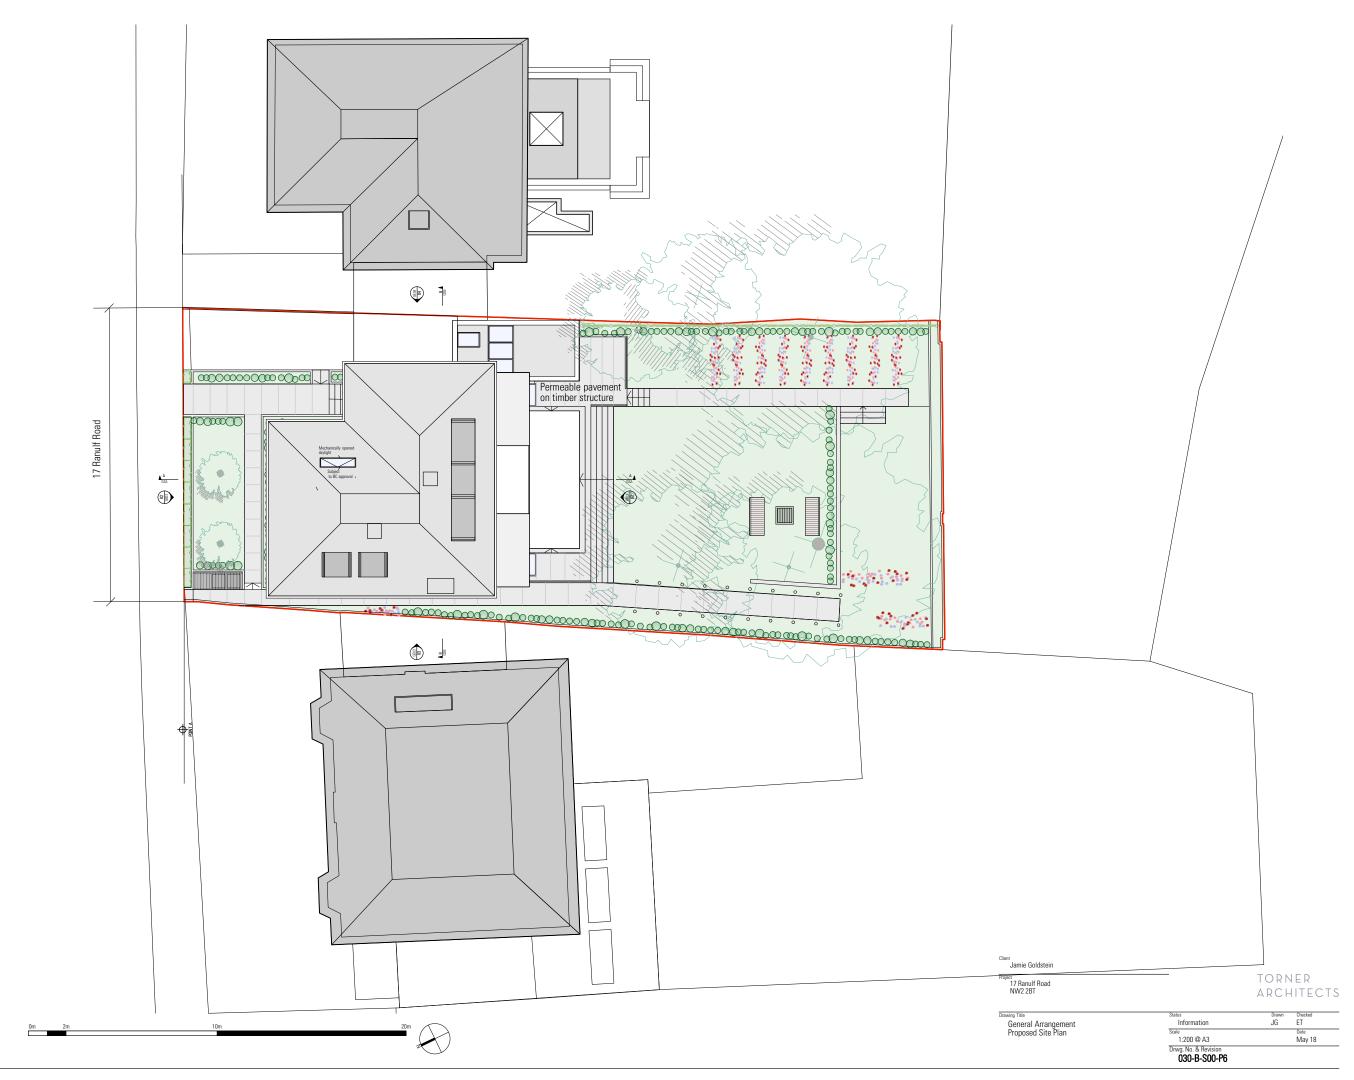

Client Jamie Goldstein

Project 17 Ranulf Road NW2 2BT TORNER ARCHITECTS

Information contained within this drawing is the sole copyright of TA Ltd. and is not to be reproduced without express permission. No implied licence exists. This drawing not to be used for land transfer or valuation purposes. Do not scale from this drawing. All dimensions & levels are to be checked on site by the contractor, issued for purposes