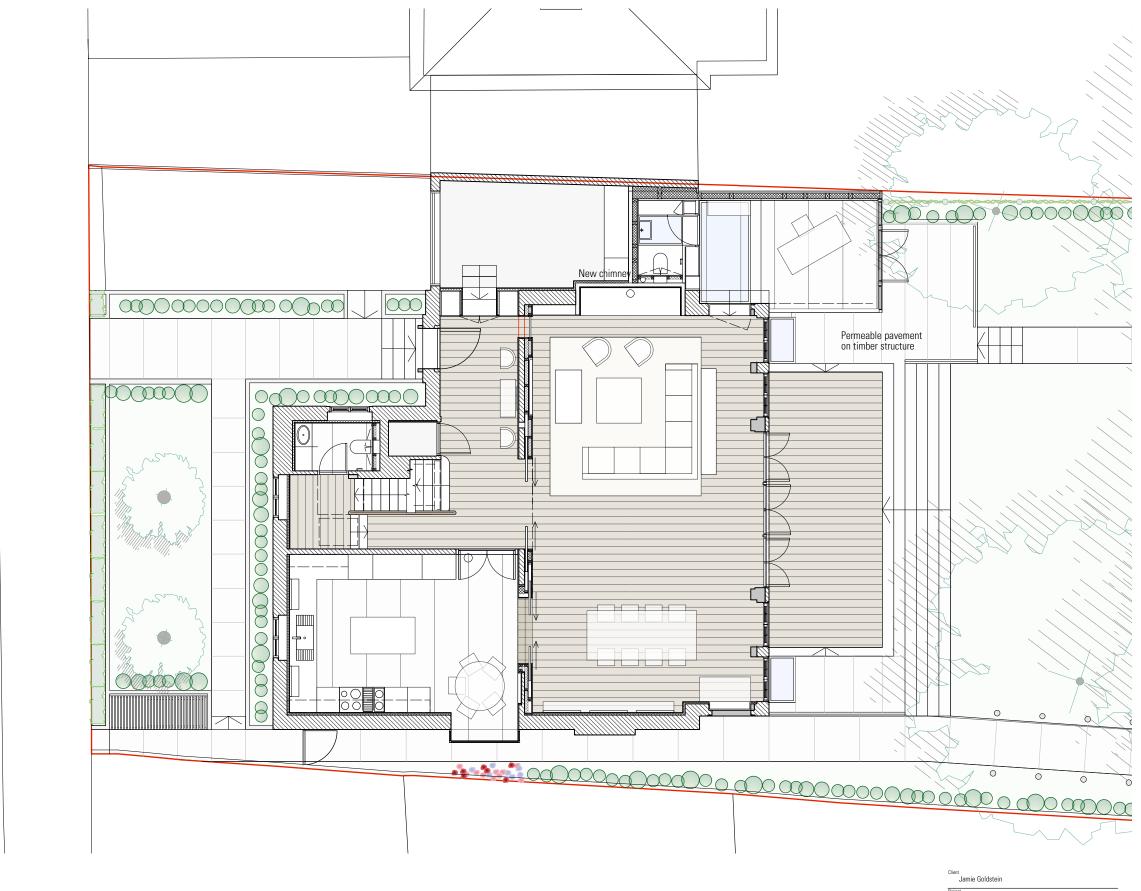

Project 17 Ranulf Road NW2 2BT

TORNER ARCHITECTS

Date May 18

Drawing Title
General Arrangement
Proposed Ground Floor Plan Information
Scale
1:100 @ A3

Drwg. No. & Revision 030-B-GA00-P6

Client Jamie Goldstein