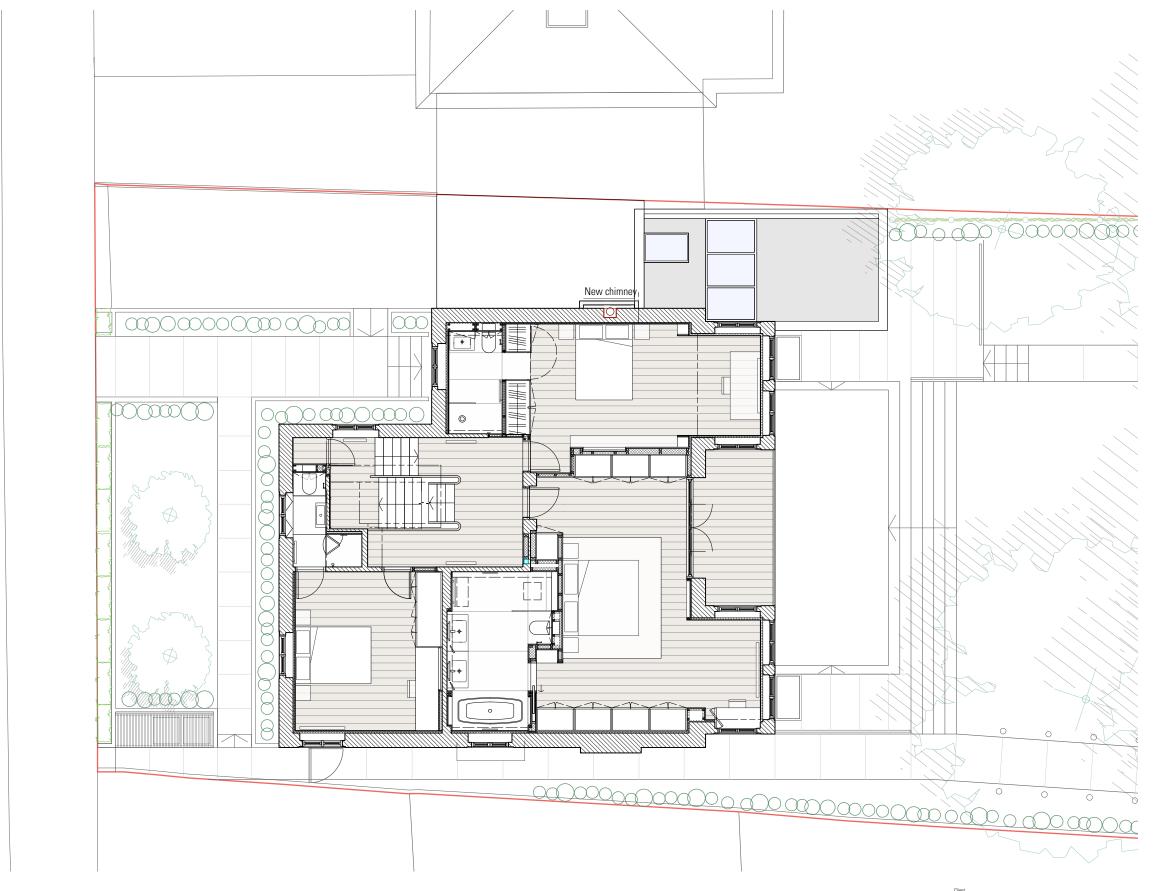

Project 17 Ranulf Road NW2 2BT

TORNER ARCHITECTS

Drawing Title
General Arrangement
Proposed First Floor Plan Information
Scale
1:100 @ A3
Drwg. No. & Revision
030-B-GA01-P6 Date May 18

Project 17 Ranulf Road NW2 2BT