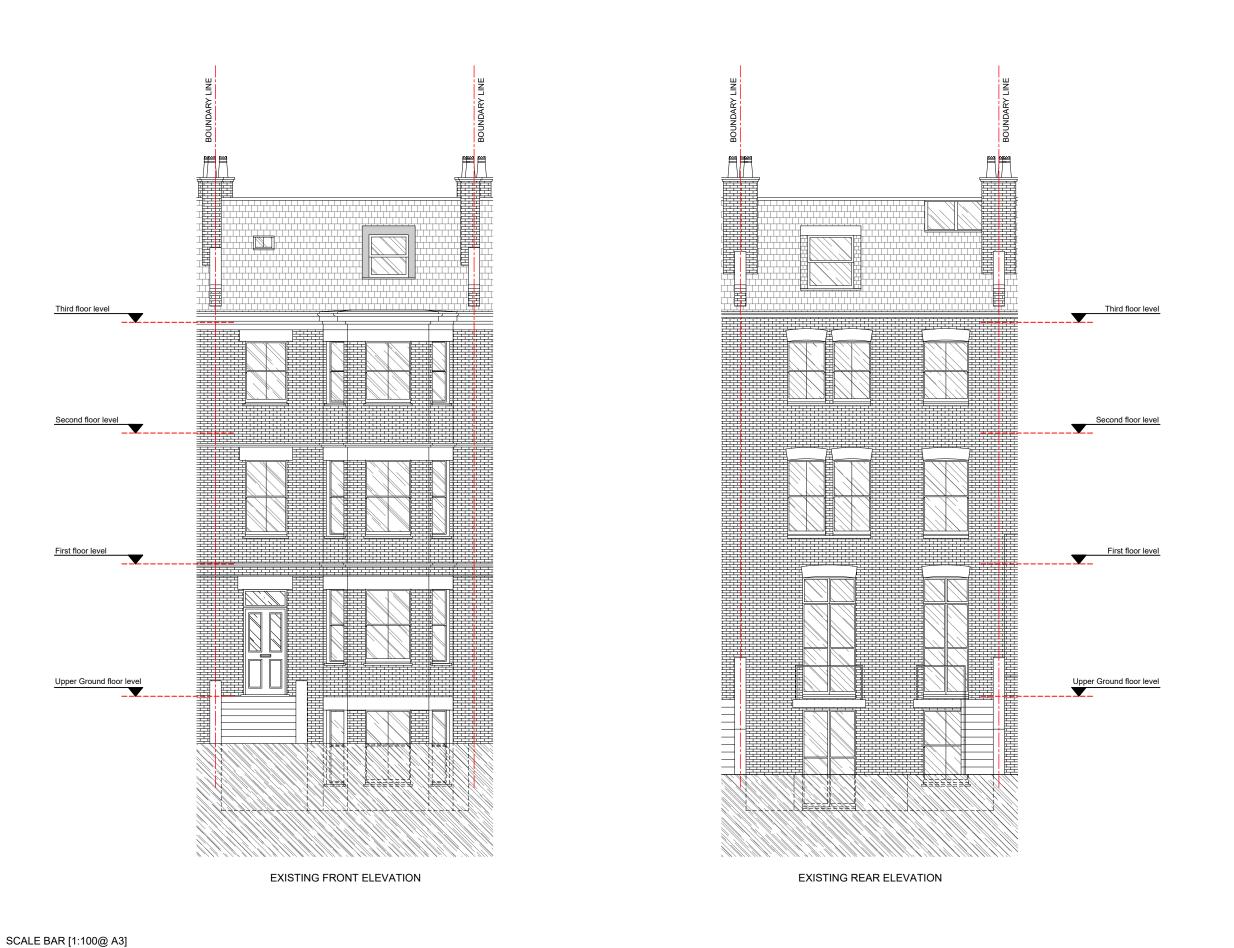

FLAT 4, 7 CROSSFIELDS RD NW3 4NS

FULL PLANNING APPLICTATION

REAR DORMER ROOF EXTENSIONS, ALTERATIONS TO FRONT DORMER & ERECTION OF STEAL BALUSTRADE

EXISTING ELEVATION FRONT & REAR

|  | APRIL 2018     |          | scale  |     | dw |
|--|----------------|----------|--------|-----|----|
|  |                |          | 1:100@ | A3  | Al |
|  | drawing number | sheet n  | ю.     | rev |    |
|  | 03             | 03 of 13 |        | -   |    |

All structural elements to be agreed with local authority Building Control prior to commencement of works.

Attention is drawn to the provisions of the party wall act 1996. Legal boundaries should be determined by others.

Planning & Technical Drawings www.revive-renovations.com

FLAT 4, 7 CROSSFIELDS RD NW3 4NS

FULL PLANNING APPLICTATION REAR DORMER ROOF EXTENSIONS, ALTERATIONS TO FRONT DORMER & ERECTION OF STEAL BALUSTRADE