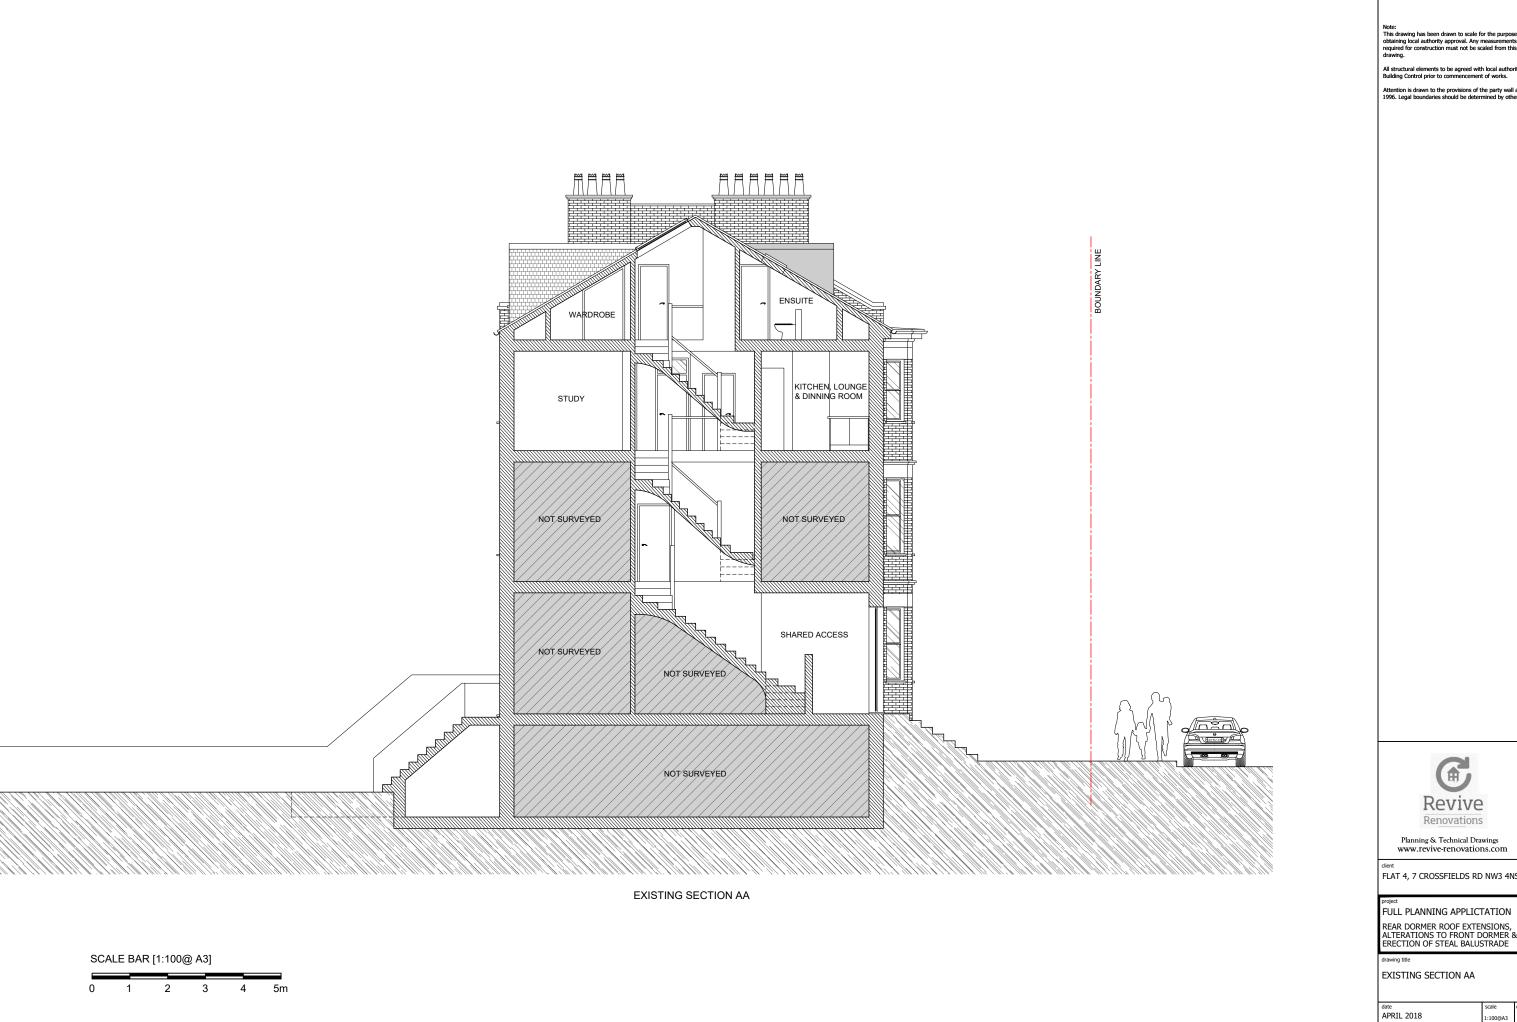

Note: This drawing has been drawn to scale for the purposes obtaining local authority approval. Any measurements required for construction must not be scaled from this drawing.

All structural elements to be agreed with local authority Building Control prior to commencement of works.

Attention is drawn to the provisions of the party wall act 1996. Legal boundaries should be determined by others.

Planning & Technical Drawings www.revive-renovations.com

FLAT 4, 7 CROSSFIELDS RD NW3 4NS

REAR DORMER ROOF EXTENSIONS, ALTERATIONS TO FRONT DORMER & ERECTION OF STEAL BALUSTRADE

EXISTING SECTION AA

| date           | scale     |          | dwn |    |
|----------------|-----------|----------|-----|----|
| APRIL 2018     |           | 1:100@A3 |     | AD |
| drawing number | sheet no. |          | rev |    |
| 06             | 06 of 13  |          | -   |    |