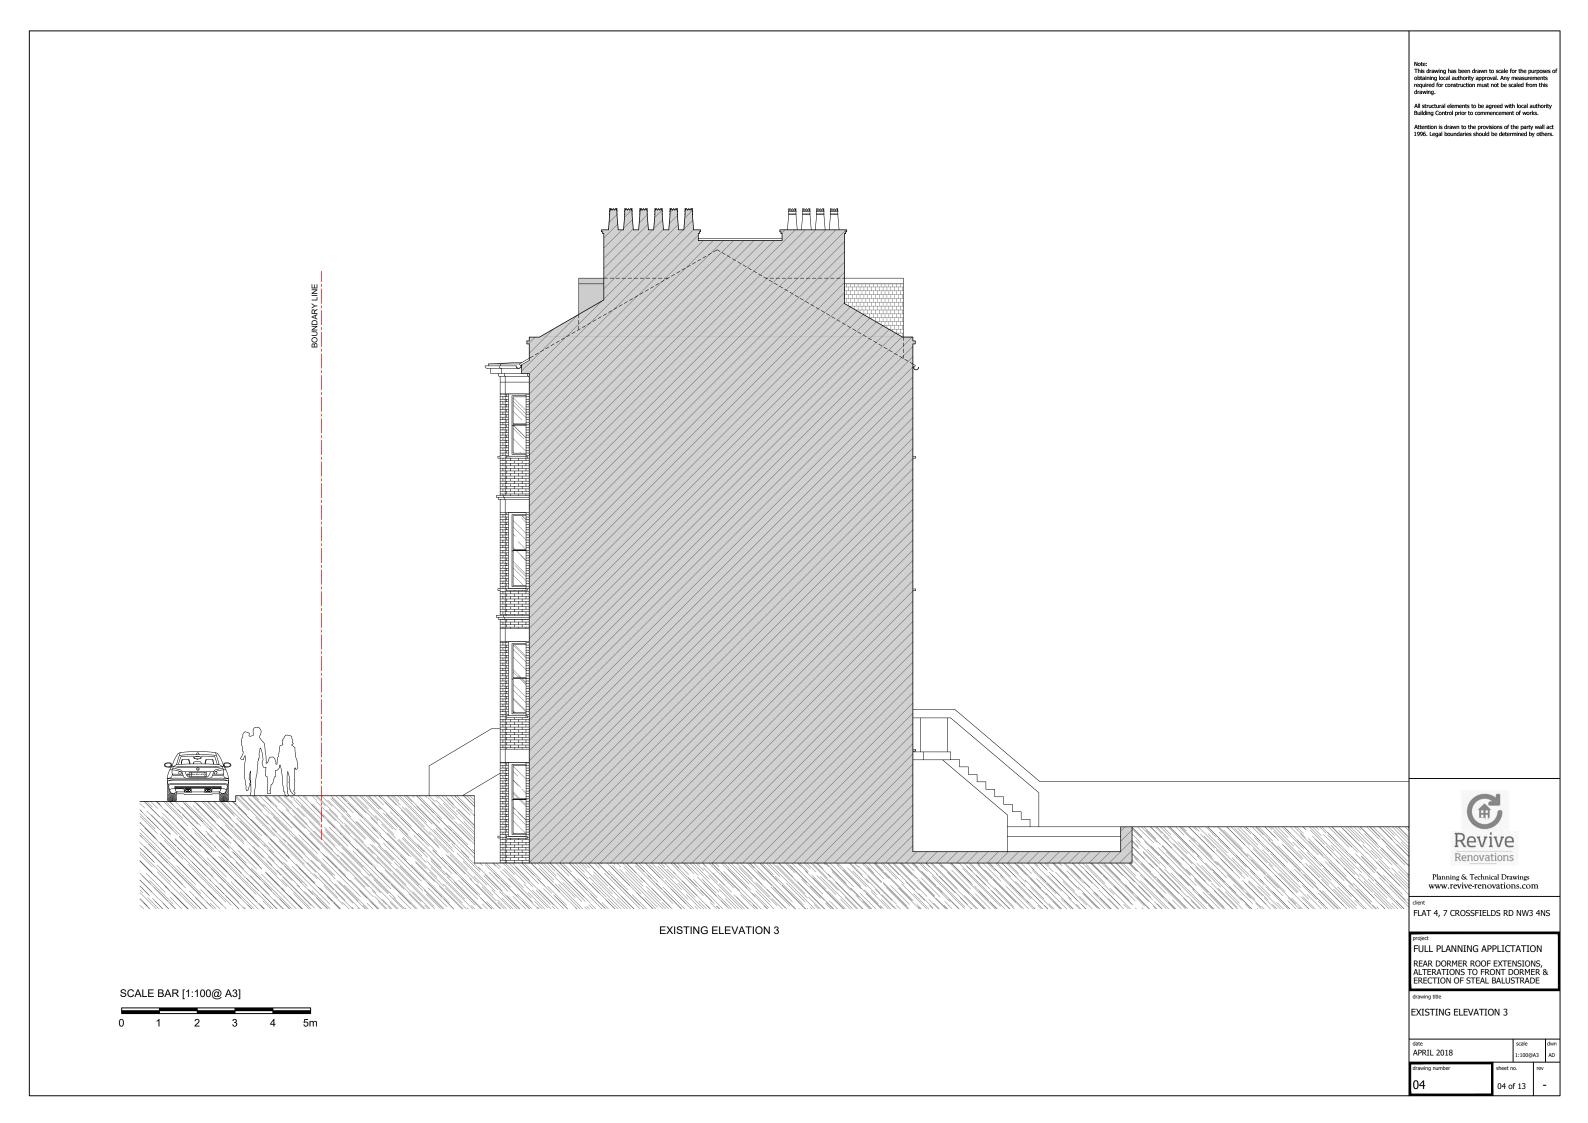

All structural elements to be agreed with local authority Building Control prior to commencement of works.

Attention is drawn to the provisions of the party wall act 1996. Legal boundaries should be determined by others.

Planning & Technical Drawings www.revive-renovations.com

FLAT 4, 7 CROSSFIELDS RD NW3 4NS

FULL PLANNING APPLICTATION REAR DORMER ROOF EXTENSIONS, ALTERATIONS TO FRONT DORMER & ERECTION OF STEAL BALUSTRADE

Note: This drawing has been drawn to scale for the purposes obtaining local authority approval. Any measurements required for construction must not be scaled from this drawing.

All structural elements to be agreed with local authority Building Control prior to commencement of works.

Attention is drawn to the provisions of the party wall act 1996. Legal boundaries should be determined by others.

Planning & Technical Drawings www.revive-renovations.com

FLAT 4, 7 CROSSFIELDS RD NW3 4NS

REAR DORMER ROOF EXTENSIONS, ALTERATIONS TO FRONT DORMER & ERECTION OF STEAL BALUSTRADE

EXISTING SECTION AA

| date           | scale     |          | dwn |    |
|----------------|-----------|----------|-----|----|
| APRIL 2018     |           | 1:100@A3 |     | AD |
| drawing number | sheet no. |          | rev |    |
| 06             | 06 of 13  |          | -   |    |