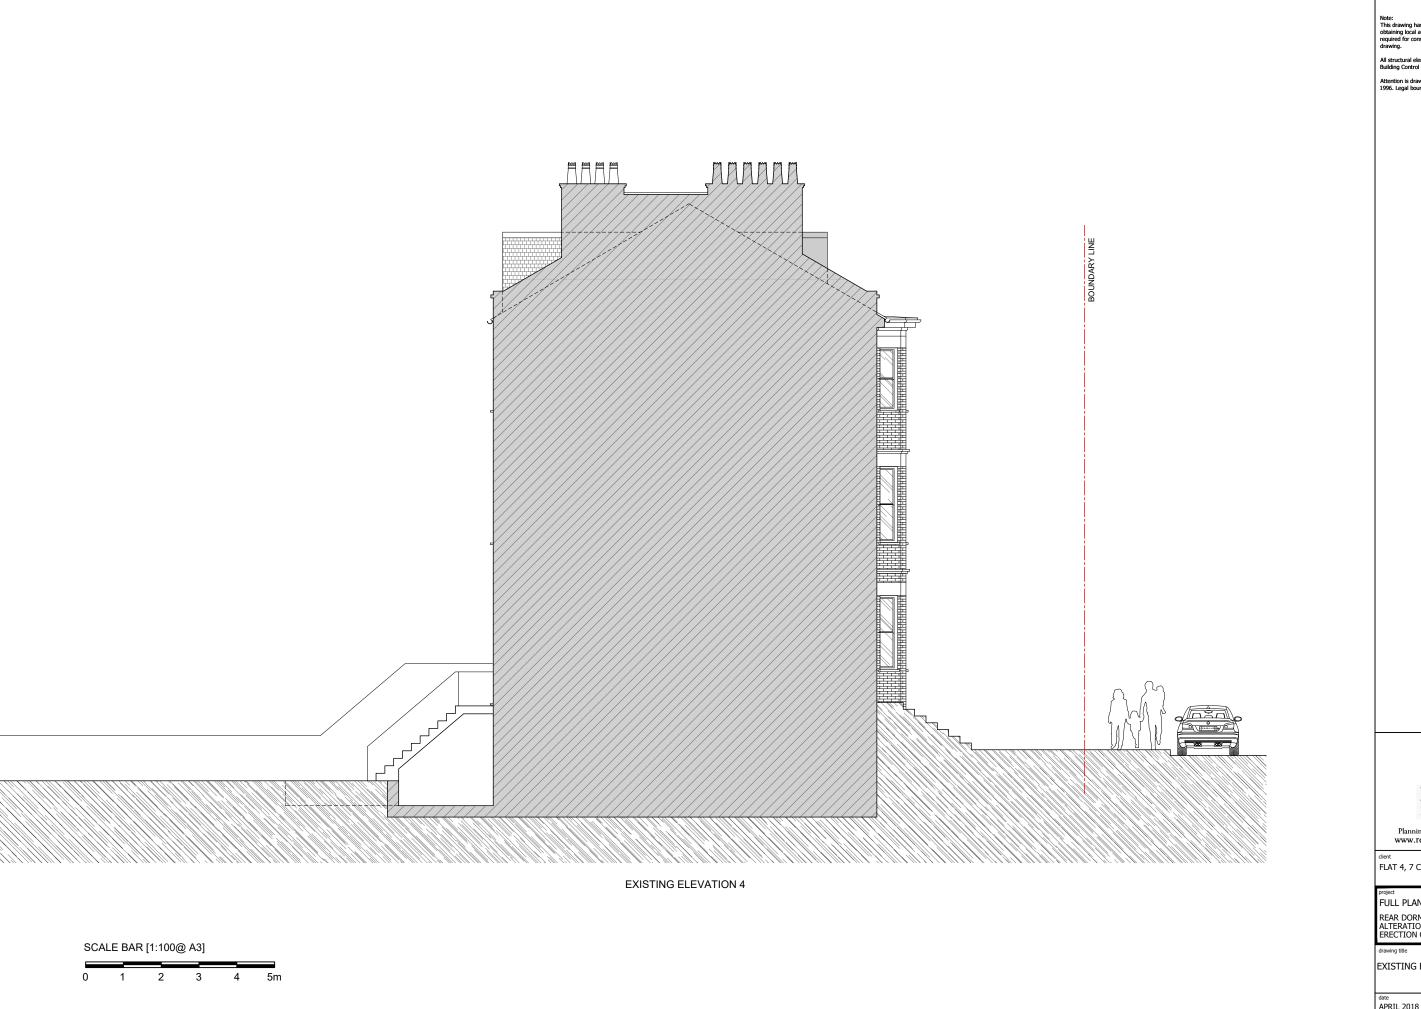

EXISTING ELEVATION 4

| late          | scale     | dwn      |     |    |
|---------------|-----------|----------|-----|----|
| APRIL 2018    |           | 1:100@A3 |     | AD |
| rawing number | sheet no. |          | rev |    |
| 05            | 05 of 13  |          | -   |    |

Note: This drawing has been drawn to scale for the purposes obtaining local authority approval. Any measurements required for construction must not be scaled from this drawing.

All structural elements to be agreed with local authority Building Control prior to commencement of works.

Attention is drawn to the provisions of the party wall act 1996. Legal boundaries should be determined by others.

Planning & Technical Drawings www.revive-renovations.com

FLAT 4, 7 CROSSFIELDS RD NW3 4NS