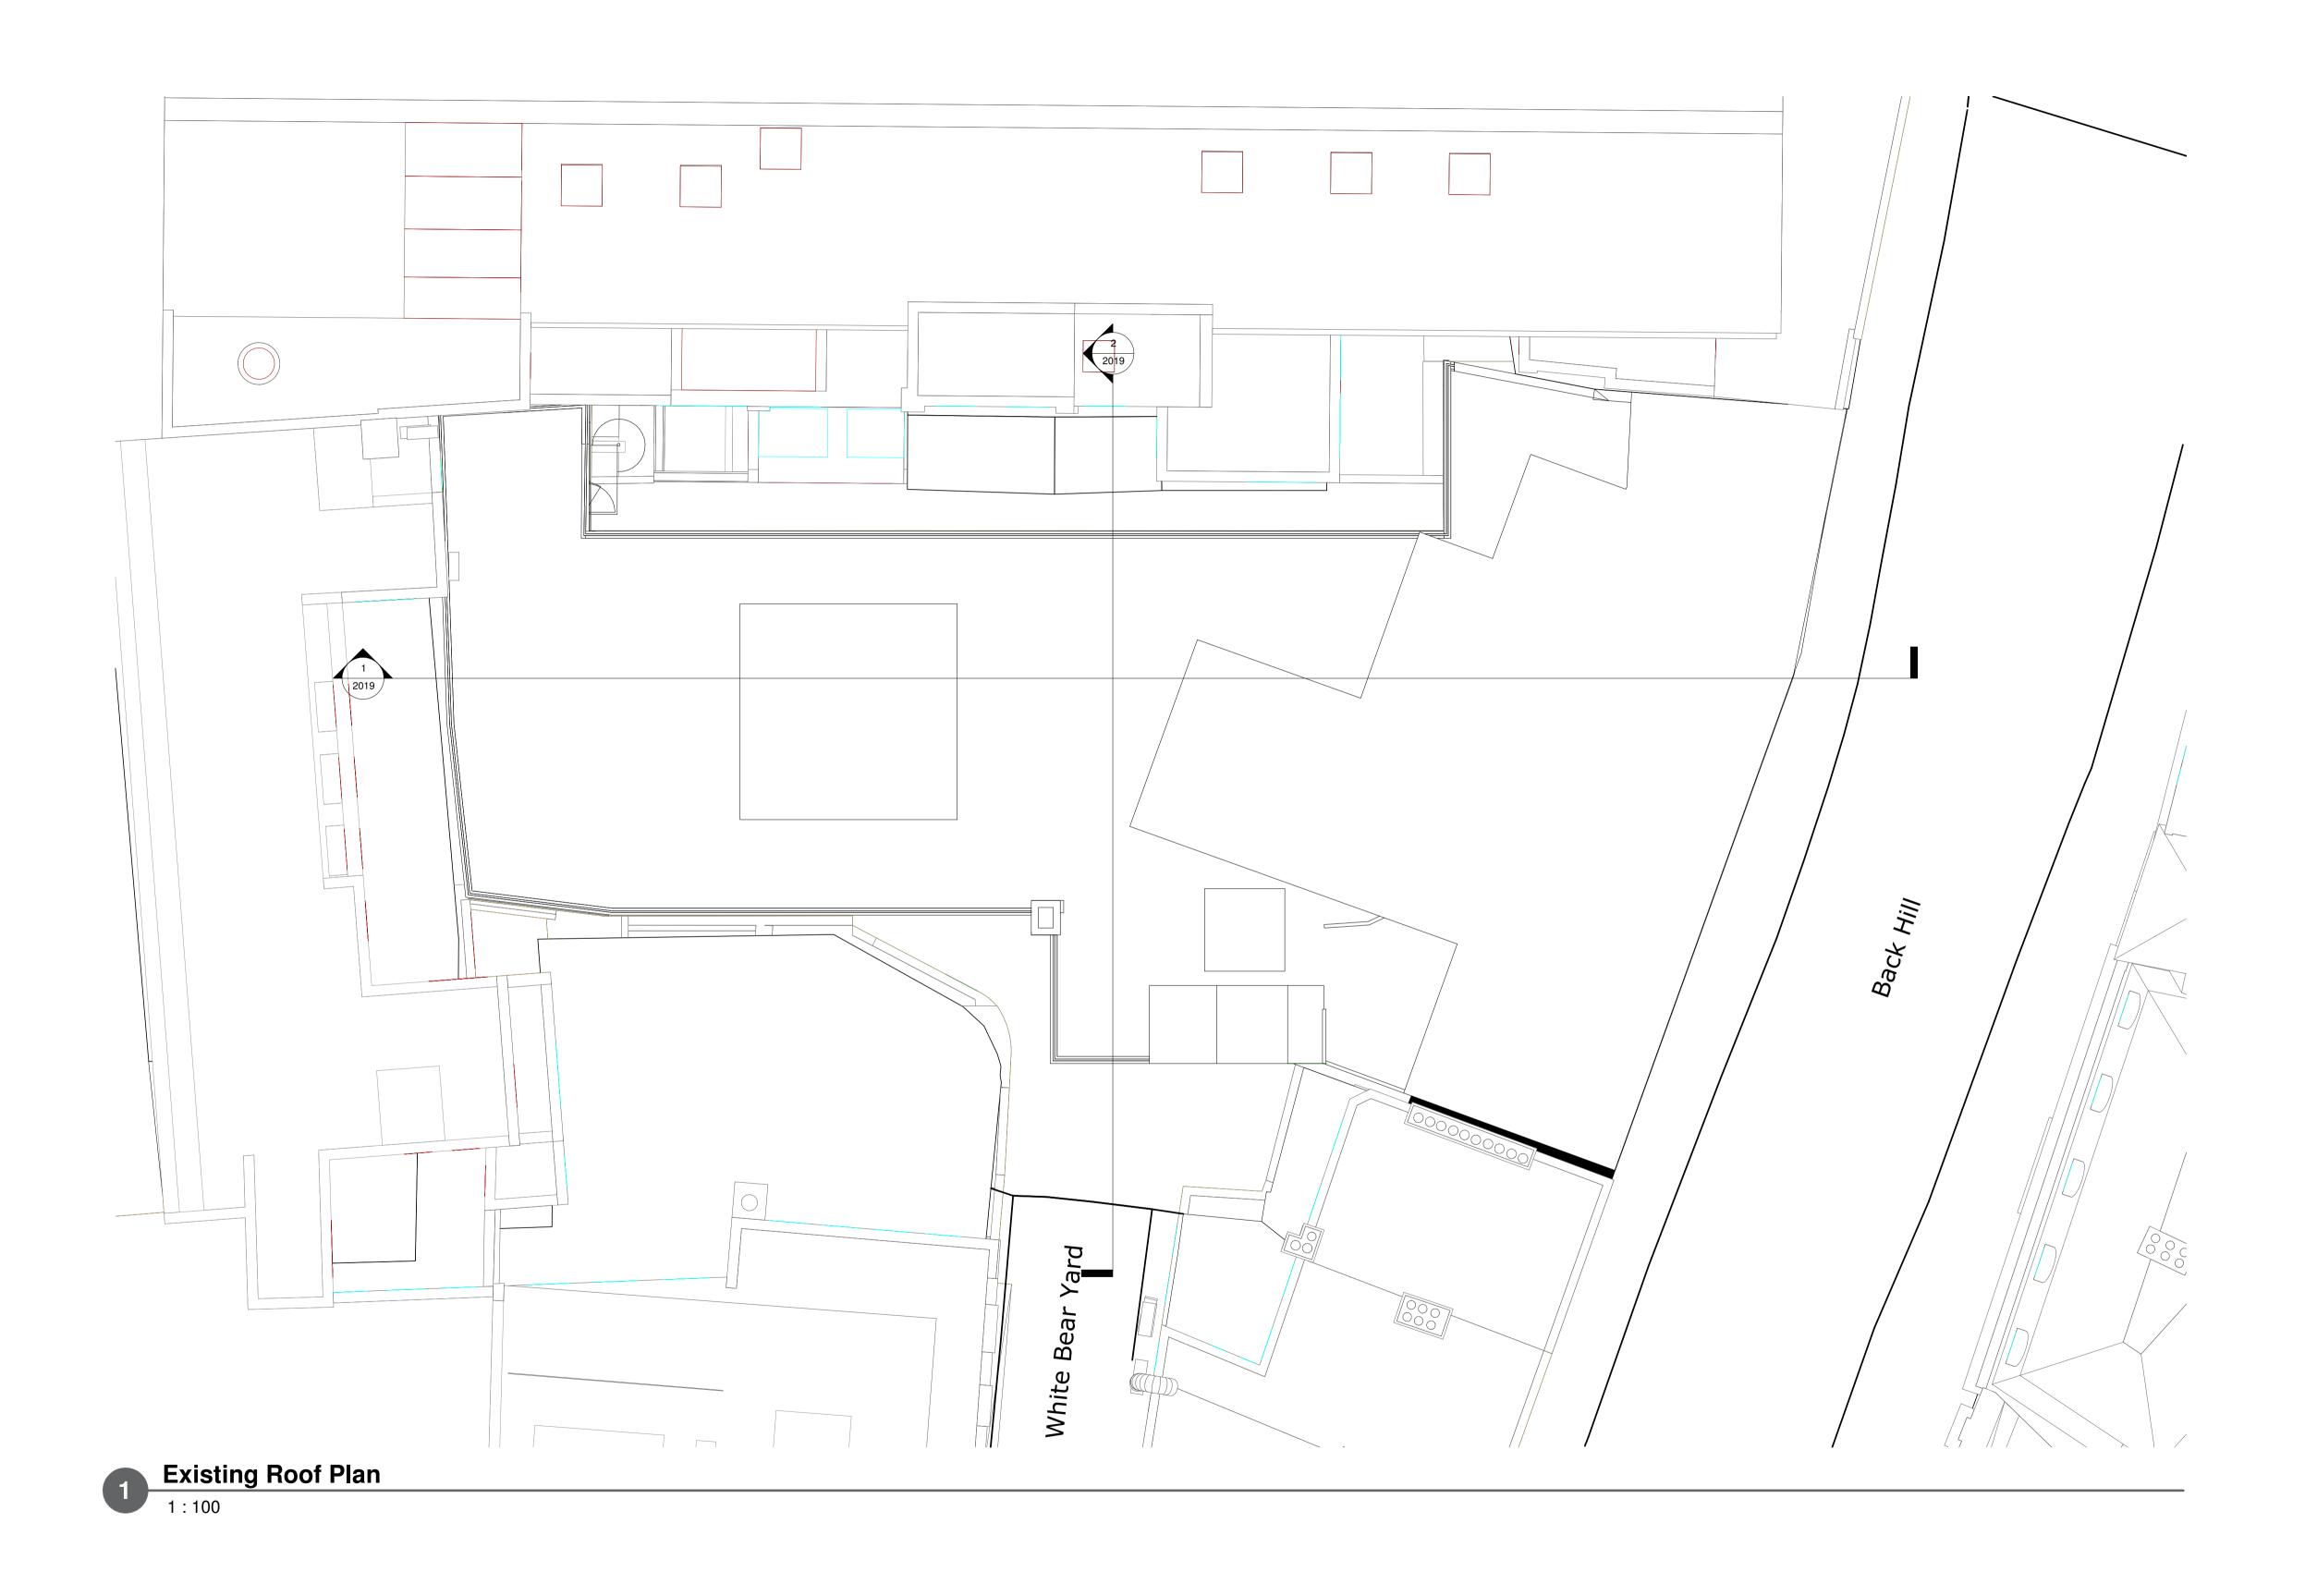

| Rev Description<br>Client<br>Senat        | or Gro        | oup                                                                                |            | Date                                                |  |  |
|-------------------------------------------|---------------|------------------------------------------------------------------------------------|------------|-----------------------------------------------------|--|--|
| Project<br>White Bear Yard<br>Clerkenwell |               |                                                                                    |            |                                                     |  |  |
| Drawing Title<br>Existi                   | ng Ro         | of Plan                                                                            |            |                                                     |  |  |
| Drawn by                                  | Author        | Checked by Checker                                                                 | Date       | 11/14/17                                            |  |  |
| C+A Job no.                               | 9031          | Status                                                                             | Scale @ A1 | 1 : 100                                             |  |  |
| Drawing no.                               | -CAA          | -2005                                                                              |            | Rev.                                                |  |  |
| Ca                                        | ssi           | dyt<br>Asht                                                                        |            | C+A                                                 |  |  |
| Archited                                  | ture + B      | uilding Surveying                                                                  |            | Planning                                            |  |  |
| 10 Hunters W                              | /alk, Canal S | ashire, PR1 3JE<br><b>Street, Chester, CH1 4EB</b><br>re, Mold, Flintshire, CH7 1X | T: 0       | 1772 258 356<br><b>1244 402 900</b><br>1352 706 246 |  |  |