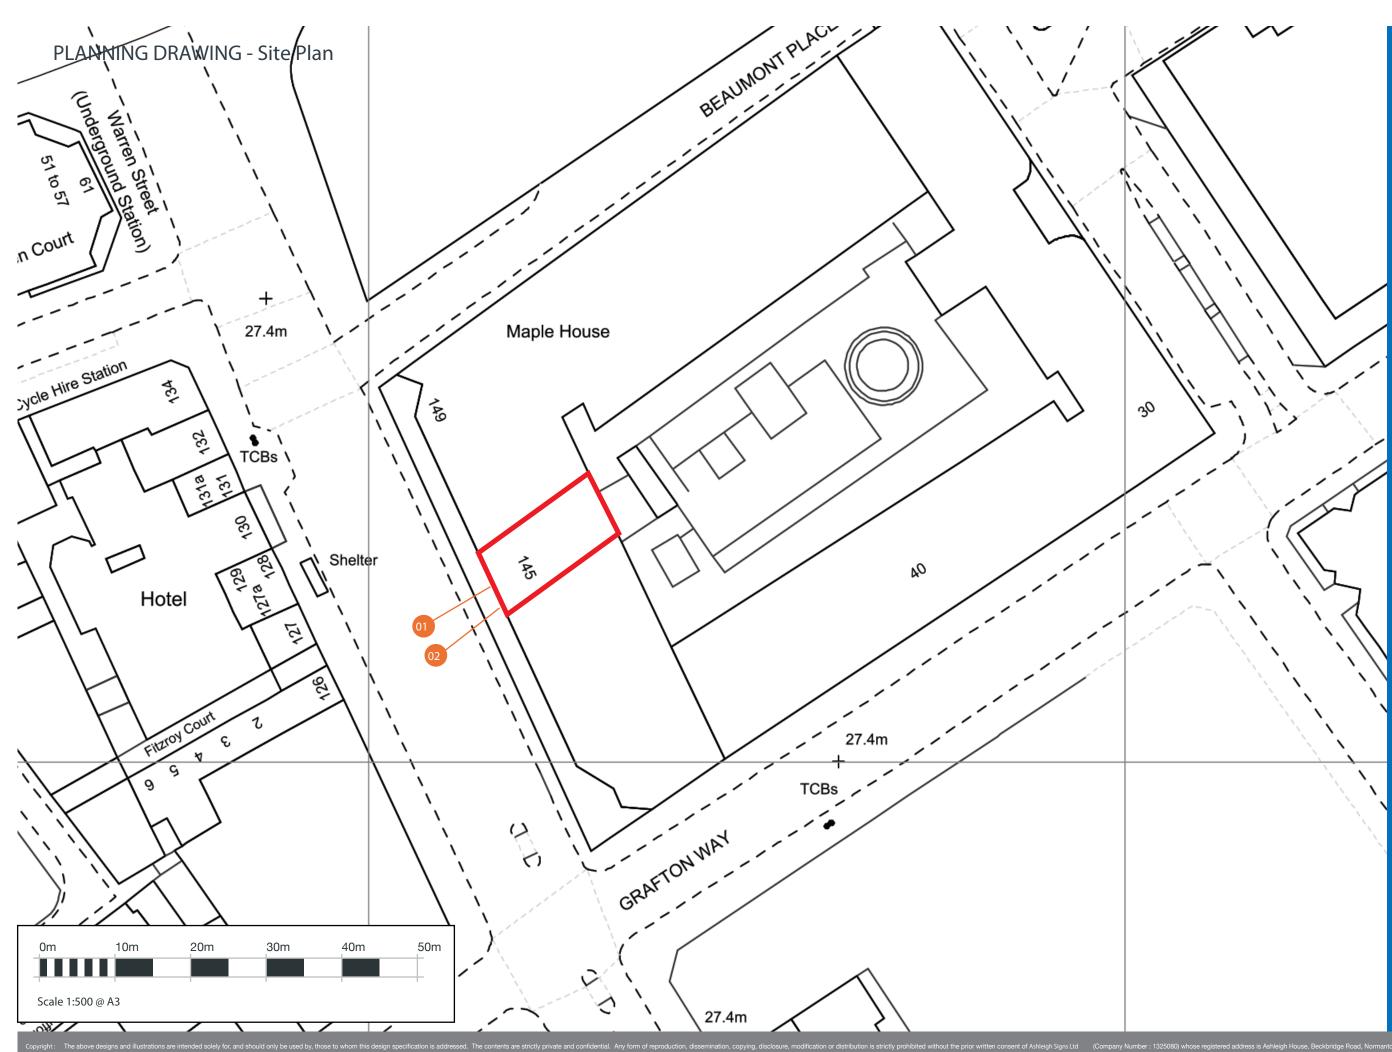

## PLANNING DRAWING - Proposed Signs

ITEM 01 (Qty 1) Aluminium panel with 80mm returns sprayed black with laser cut logo backed up in acrylic internally illuminated Scale 1:20

ITEM 02 (Qty 1) Projecting sign with lightbox 30mm trim double sided complete with acrylic panels with applied vinyl fixed into column fascia cladding panels Scale 1:20

# PLANNING DRAWING - Proposed Signs

PUREGYM. TOTTENHAM COURT ROAD 145 TOTTENHAM COURT ROAD LONDON WIT 7NE

135421 REV F 20/03/18 - SRL