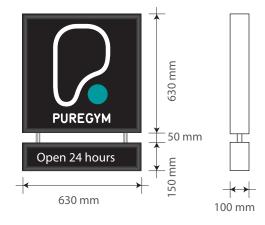

## PLANNING DRAWING - Proposed Signs

ITEM 01 (Qty 1) Aluminium panel with 80mm returns sprayed black with laser cut logo backed up in acrylic internally illuminated Scale 1:20

ITEM 02 (Qty 1) Projecting sign with lightbox 30mm trim double sided complete with acrylic panels with applied vinyl fixed into column fascia cladding panels Scale 1:20