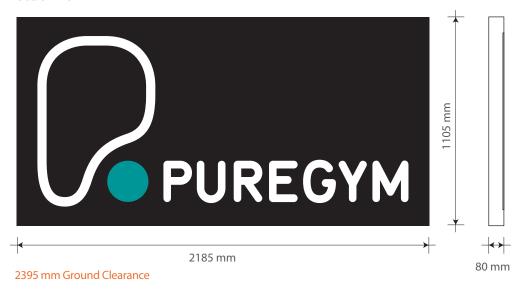

## PLANNING DRAWING - Proposed Signs

ITEM 01 (Qty 1) Aluminium panel with 80mm returns sprayed black with laser cut logo backed up in acrylic internally illuminated Scale 1:20

ITEM 02 (Qty 1) Projecting sign with lightbox 30mm trim double sided complete with acrylic panels with applied vinyl fixed into column fascia cladding panels Scale 1:20

2600 mm Ground Clearance