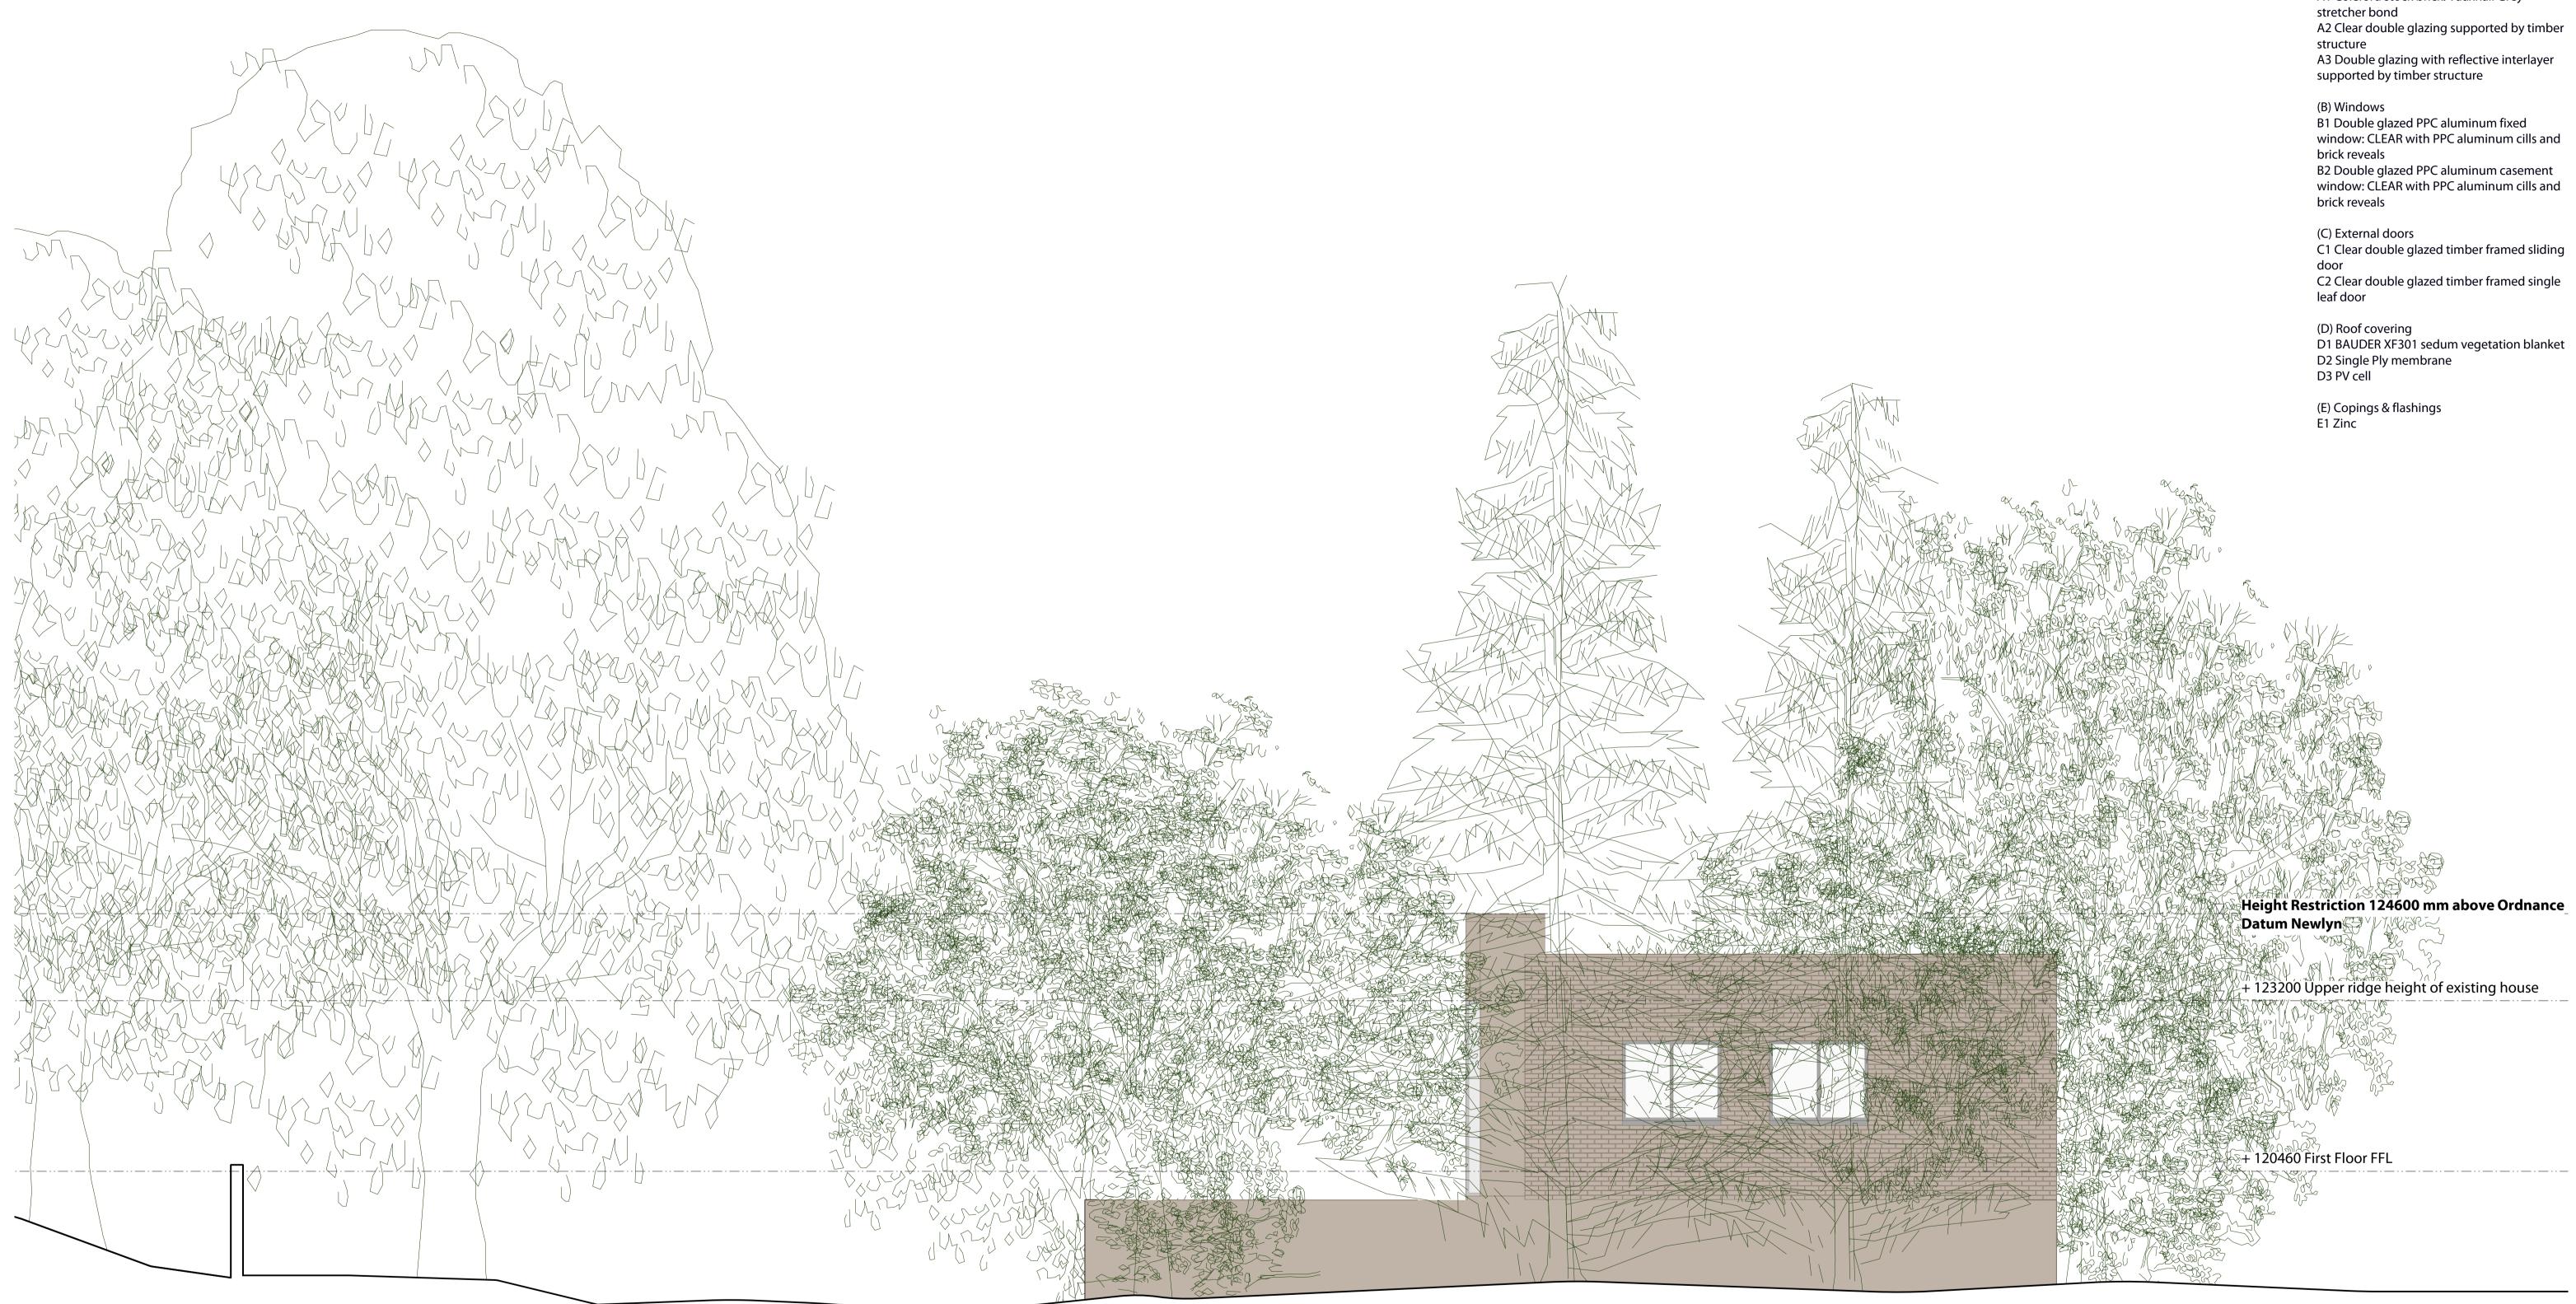

## **NOTES**

(A) External wall finish

A1 Coleford stock brick: Vauxhall Grey

 $_{\bigtriangledown}$  + 117758 Ground Floor FFL △ + 117558 Lower Ground Floor FFL

**JRGESS HOUSE** dio, North End Avenue

ead, London NW3 7HP Borough of Camden

## Dwg title Proposed South Elevation (FROM THE LODGE) Rev. Scale Dwg no.

207\_GA\_147 / 1:50 @A1 / 1:100 @A3