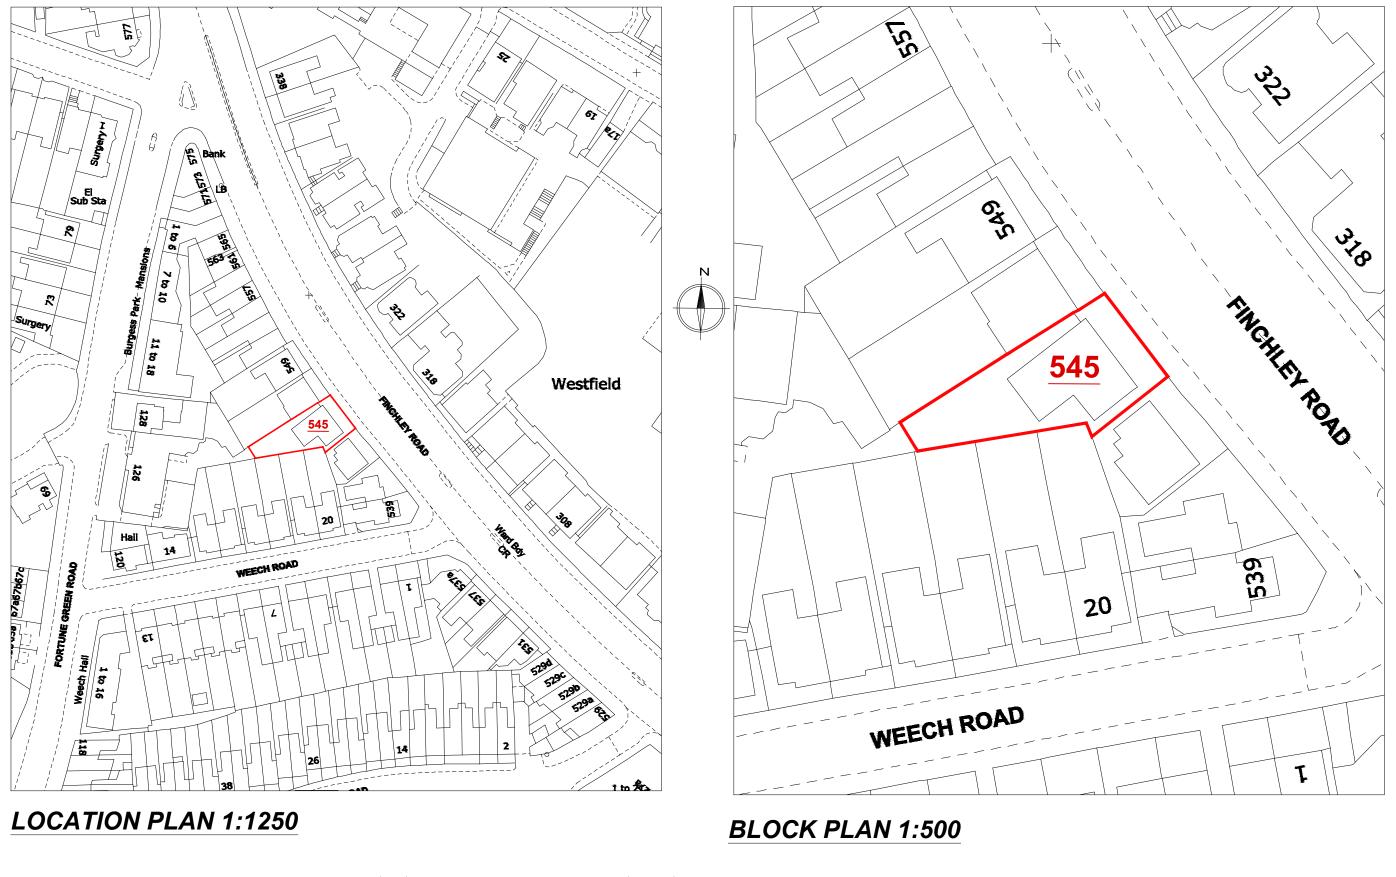

|                                                                                                                                                                              | Rev. |             |      | -      | Location & Block plans                               | 201710/                                     | 545FR/S1 | Ema         |
|------------------------------------------------------------------------------------------------------------------------------------------------------------------------------|------|-------------|------|--------|------------------------------------------------------|---------------------------------------------|----------|-------------|
| Revision B (March 2018): Further corrections to match site as-built and additional (north) elevation Revision A (March 2018): External changes to windows removed from plans |      | Description | Date | Scheme | I ti 0. Dl l l                                       | Drawing No. 201710/545FR/S1                 |          | Mob         |
|                                                                                                                                                                              |      |             |      |        | Conversion of existing HMO to a single dwellinghouse | Drawn by: HS<br>Checked by:<br>Approved by: | Rev.     | 3 P<br>Lone |
|                                                                                                                                                                              |      |             |      | Client | 545 Finchley Road<br>London, NW3 7BJ                 | 1:500,<br>1:1250                            | Oct 2017 | Но<br>нот   |