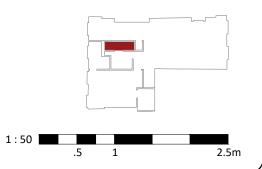

## SITE: 1 New Square, WC2A 3SA

| PROJECT.                                            | Г. Refurbishment |               |          |
|-----------------------------------------------------|------------------|---------------|----------|
| COUNCIL. London Borough of Camden                   |                  |               |          |
| INTERIM. Proposed WC Internal Demolition Elevations |                  |               |          |
| SCALE                                               | 1:50@A3          | STATUS:       | PLANNING |
| DRAWN BY:                                           | H                | DRAWING DATE: | MAY 18   |

L24 - 144

PRELIMISTUDIOS
ARCHITECTURAL DESIGNERS
Email: info@prelimstudios.com

PROPOSED WC INTERNAL DEMOLITION ELEVATIONS

SCALE 1:50