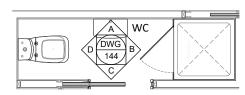

## Structure:

All structural elements to be confirmed by Engineer.

Elevation Drawing reference

Elevation B

NOTE
Tiled floor and wall
finishes to be
confirmed

P1 Planning Submission

01.05.2018

P1

## SITE: 1 New Square, WC2A 3SA

| PROJECT.                                            | Г. Refurbishment |               |          |
|-----------------------------------------------------|------------------|---------------|----------|
| COUNCIL. London Borough of Camden                   |                  |               |          |
| INTERIM. Proposed WC Internal Demolition Elevations |                  |               |          |
| SCALE                                               | 1:50@A3          | STATUS:       | PLANNING |
| DRAWN BY:                                           | H                | DRAWING DATE: | MAY 18   |

L24 - 144

PRELIMISTUDIOS
ARCHITECTURAL DESIGNERS
Email: info@prelimstudios.com

PROPOSED WC INTERNAL DEMOLITION ELEVATIONS

SCALE 1:50