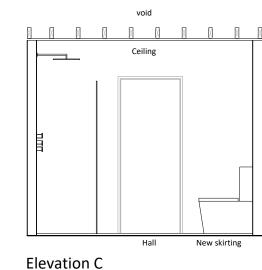

## Structure:

All structural elements to be confirmed by Engineer.

Elevation Drawing reference

Elevation B

NOTE
Tiled floor and wall
finishes to be
confirmed

P1 Planning Submission

01.05.2018

P1