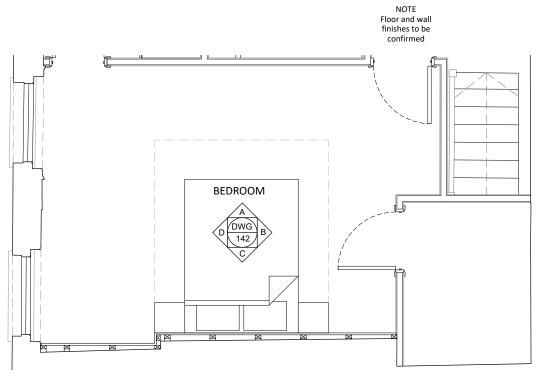

Ceiling Walk-in wardrobe New skirting New skirting Elevation B Elevation A Exposed Exposed void Ceiling New window to match existing New window to match existing and improved thermal efficiency and improved thermal efficiency Elevation C Elevation D PROPOSED BEDROOM INTERNAL DEMOLITION ELEVATIONS SCALE 1:50 ARCHITECTURAL DESIGNERS Email: info@prelimstudios.com