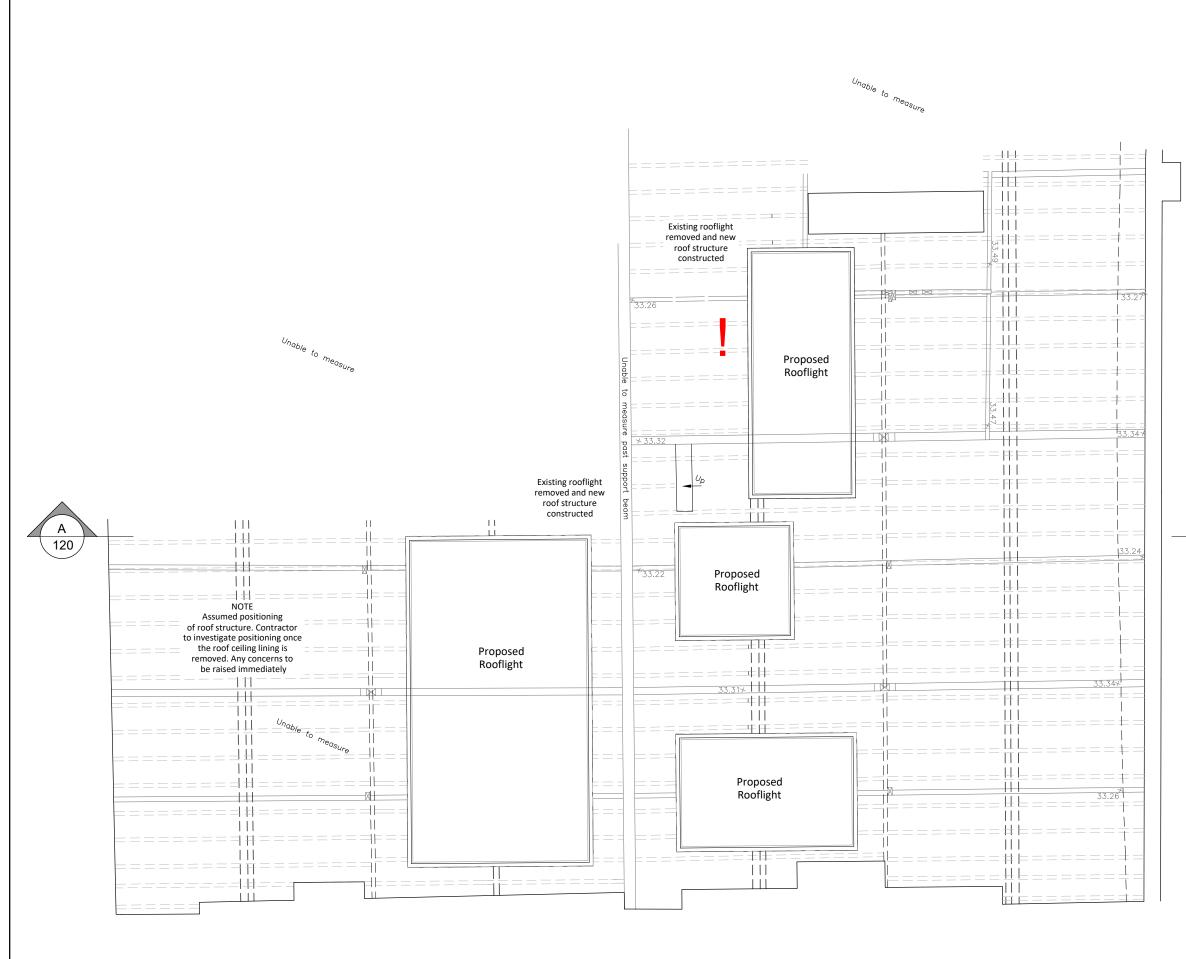

PROPOPSED ROOF STRUCTURE PLAN SCALE 1:50

1:50 .5

1

All dimensions to be checked on site. Do not scale from this drawing Drawings to be read in conjunction with other consultant's information, all drawings and specifications

-Section DWG Drawing reference Surveyed Asbestos

Asbestos material removed, caution of any remaining fibres or Asbestos material. Inform Architect and Asbestos surveyor immediately.

P1 Planning Submission 01.05.2018 SITE: 1 New Square, WC2A 3SA PROJECT. Refurbishment COUNCIL. London Borough of Camden INTERIM. Propopsed Roof Structure Plan STATUS: PLANNING SCALE 1:50@A3 DRAWN BY: H DRAWING DATE: MAY 18 P1