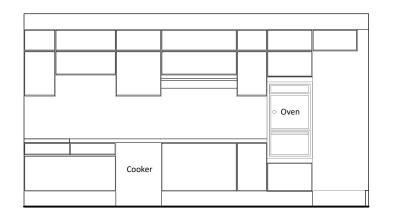

## Elevation A

L24 - 45

Room Plan

**EXISTING KITCHEN INTERNAL ELEVATIONS** SCALE 1:50

KITCHEN

1:50