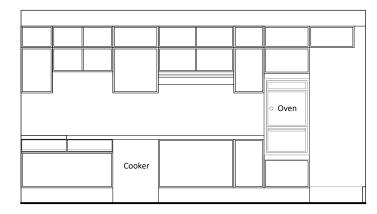

## Elevation A



## Elevation A - Open Cuboards



## Elevation C



Elevation D

Elevation B

All dimensions to be checked on site. Do not scale from this drawing Drawings to be read in conjunction with other consultant's information, all drawings and specifications



Elevation Drawing reference



01.05.2018

P1

## 1 New Square, WC2A 3SA

| - 1 | PROJECT.  | Refurbishment                        |               |          |
|-----|-----------|--------------------------------------|---------------|----------|
|     | COUNCIL.  | London Borough of Camden             |               |          |
|     | INTERIM.  | Existing Kitchen Internal Elevations |               |          |
|     | SCALE     | 1:50@A3                              | STATUS:       | PLANNING |
| H   | DRAWN BY: | Н