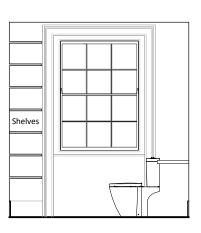

All dimensions to be checked on site. Do not scale from this drawing Drawings to be read in conjunction with other consultant's information, all drawings and specifications

Elevation C Elevation D

01.05.2018

## 1 New Square, WC2A 3SA

| PROJECT.  | Refurbishment                        |               |          |
|-----------|--------------------------------------|---------------|----------|
| COUNCIL.  | London Borough of Camden             |               |          |
| INTERIM.  | Existing Ensuite Internal Elevations |               |          |
| SCALE     | 1:50@A3                              | STATUS:       | PLANNING |
| DRAWN BY: | Н                                    | DRAWING DATE: | MAY 18   |
|           |                                      | •             |          |

L24 - 44

ARCHITECTURAL DESIGNERS Email: info@prelimstudios.com

**EXISTING ENSUITE INTERNAL ELEVATIONS** SCALE 1:50

1:50