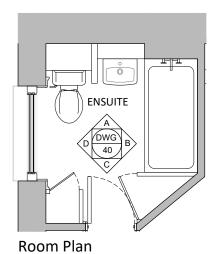

## 1 New Square, WC2A 3SA

| PROJECT.  | Refurbishment                        |               |          |
|-----------|--------------------------------------|---------------|----------|
| COUNCIL.  | London Borough of Camden             |               |          |
| INTERIM.  | Existing Ensuite Internal Elevations |               |          |
| SCALE     | 1:50@A3                              | STATUS:       | PLANNING |
| DRAWN BY: | Н                                    | DRAWING DATE: | MAY 18   |
|           |                                      | •             |          |

L24 - 44

ARCHITECTURAL DESIGNERS Email: info@prelimstudios.com

**EXISTING ENSUITE INTERNAL ELEVATIONS** SCALE 1:50

1:50