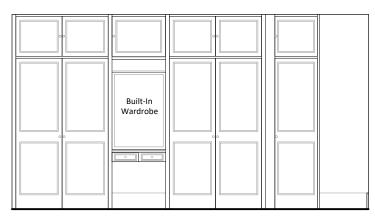

Elevation A

All dimensions to be checked on site. Do not scale from this drawing Drawings to be read in conjunction with other consultant's information, all drawings and specifications

Elevation B

Elevation D

Elevation C - Open Cupboards

Elevation C

P1 Planning Submission

01.05.2018

P1

| SITE: | 1 New Square, WC2A 3SA |
|-------|------------------------|
|-------|------------------------|

| PROJECT.                          |                                                 | Refurbishment |               |          |  |
|-----------------------------------|-------------------------------------------------|---------------|---------------|----------|--|
| COUNCIL. London Borough of Camden |                                                 |               |               |          |  |
| INTE                              | INTERIM. Existing Bedroom 1 Internal Elevations |               |               |          |  |
| SCAL                              | .E                                              | 1:50@A3       | STATUS:       | PLANNING |  |
| DRA                               | NN BY:                                          | H             | DRAWING DATE: | MAY 18   |  |