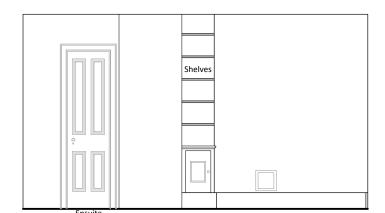

Elevation A

All dimensions to be checked on site. Do not scale from this drawing Drawings to be read in conjunction with other consultant's information, all drawings and specifications

Elevation B

Elevation D

Elevation C - Open Cupboards

Elevation C

P1 Planning Submission

01.05.2018

P1

| SITE: | 1 New Square, WC2A 3SA |
|-------|------------------------|
|-------|------------------------|

| PROJECT.                          |                                                 | Refurbishment |               |          |  |
|-----------------------------------|-------------------------------------------------|---------------|---------------|----------|--|
| COUNCIL. London Borough of Camden |                                                 |               |               |          |  |
| INTE                              | INTERIM. Existing Bedroom 1 Internal Elevations |               |               |          |  |
| SCAL                              | .E                                              | 1:50@A3       | STATUS:       | PLANNING |  |
| DRA                               | NN BY:                                          | H             | DRAWING DATE: | MAY 18   |  |

L24 - 42

Room Plan

**EXISTING BEDROOM 1 INTERNAL ELEVATIONS** 

SCALE 1:50

BEDROOM 1

1:50