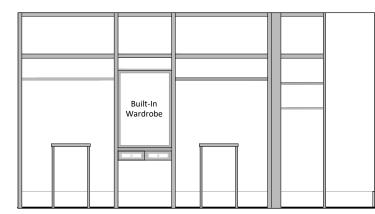

Elevation A

All dimensions to be checked on site. Do not scale from this drawing Drawings to be read in conjunction with other consultant's information, all drawings and specifications

Elevation B

Elevation D

Elevation C - Open Cupboards

Elevation C

P1 Planning Submission

01.05.2018

P1

| SITE: | 1 New Square, WC2A 3SA |
|-------|------------------------|
|-------|------------------------|

| PROJECT.                          |                                                 | Refurbishment |               |          |  |
|-----------------------------------|-------------------------------------------------|---------------|---------------|----------|--|
| COUNCIL. London Borough of Camden |                                                 |               |               |          |  |
| INTE                              | INTERIM. Existing Bedroom 1 Internal Elevations |               |               |          |  |
| SCAL                              | .E                                              | 1:50@A3       | STATUS:       | PLANNING |  |
| DRA                               | NN BY:                                          | H             | DRAWING DATE: | MAY 18   |  |