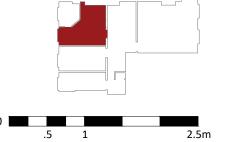

L24 - 42

Room Plan

**EXISTING BEDROOM 1 INTERNAL ELEVATIONS** 

SCALE 1:50

BEDROOM 1

1:50