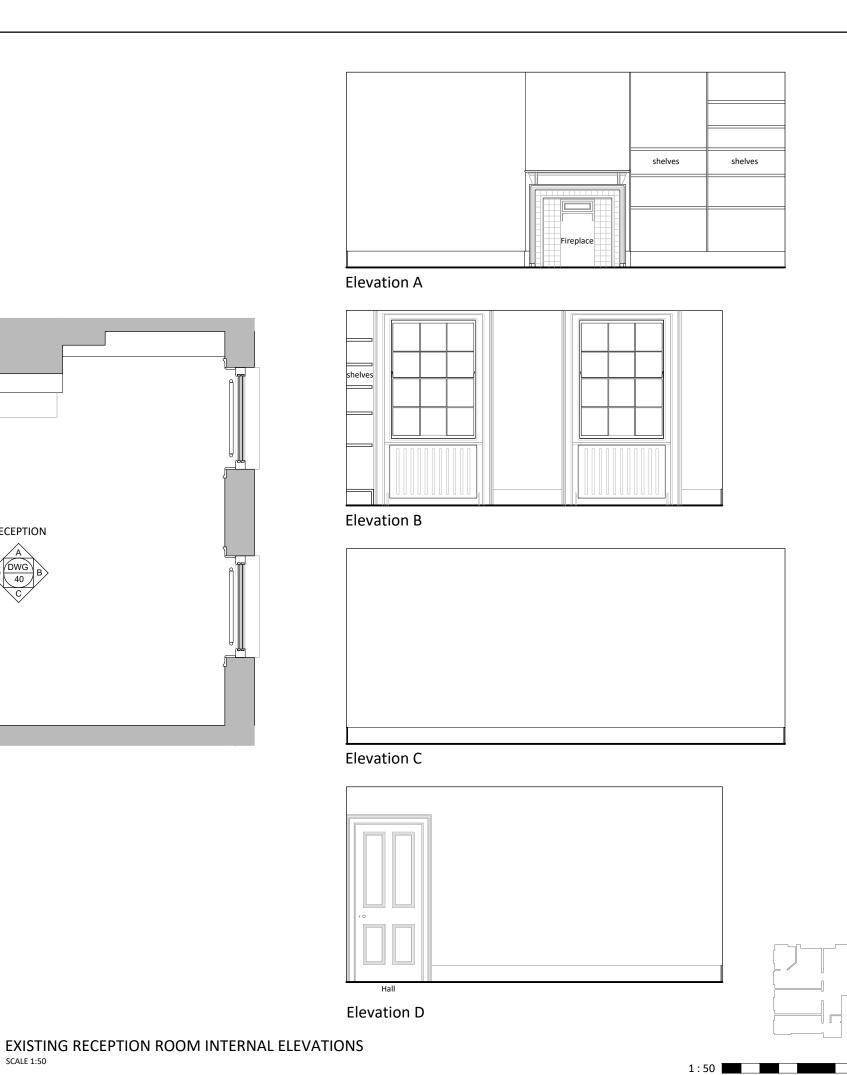

RECEPTION

SCALE 1:50

Room Plan

ARCHITECTURAL DESIGNERS Email: info@prelimstudios.com

Elevation Drawing reference

All dimensions to be checked on site. Do not scale from this drawing Drawings to be read in conjunction with other consultant's information, all drawings and specifications

## 1 New Square, WC2A 3SA

| PROJECT.  | Refurbishment                               |               |          |
|-----------|---------------------------------------------|---------------|----------|
| COUNCIL.  | London Borough of Camden                    |               |          |
| INTERIM.  | Existing Reception Room Internal Elevations |               |          |
| SCALE     | 1:50@A3                                     | STATUS:       | PLANNING |
| DRAWN BY: | Н                                           | DRAWING DATE: | MAY 18   |
|           |                                             |               |          |