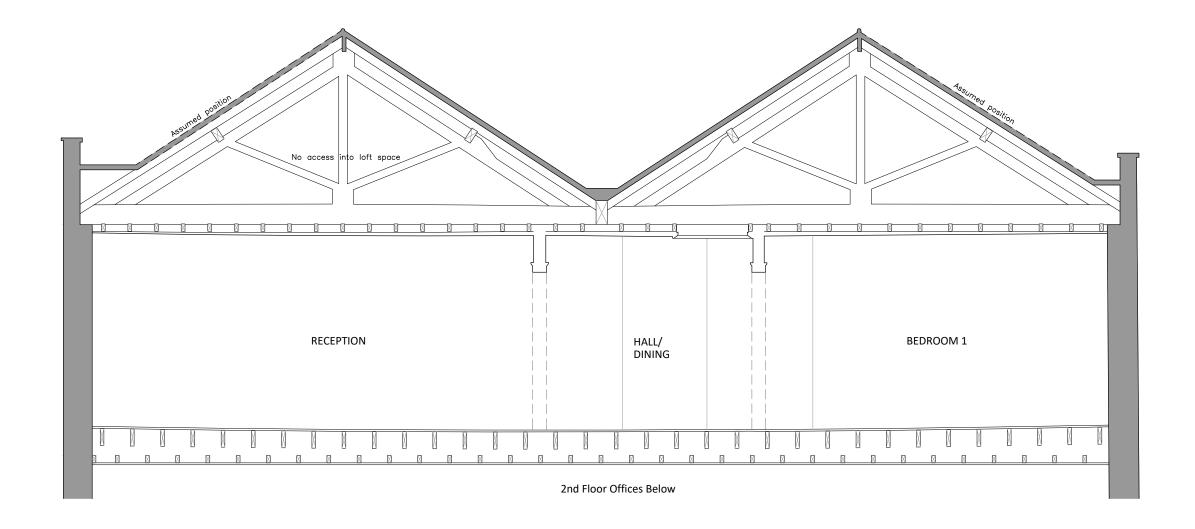

P1

| SITE | : 1 | New | Square, | WC2A | 3SA |
|------|-----|-----|---------|------|-----|
|------|-----|-----|---------|------|-----|

| PROJECT.                      | PROJECT. Refurbishment |               |          |  |  |
|-------------------------------|------------------------|---------------|----------|--|--|
| COUNCIL.                      |                        |               |          |  |  |
| INTERIM. Existing Section A-A |                        |               |          |  |  |
| SCALE                         | 1:50@A3                | STATUS:       | PLANNING |  |  |
| DRAWN BY:                     | Н                      | DRAWING DATE: | MAY 18   |  |  |
|                               |                        |               |          |  |  |

L24 - 20

**PRELIMISTUDIOS** ARCHITECTURAL DESIGNERS Email: info@prelimstudios.com

**EXISTING SECTION A-A** 

SCALE 1:50