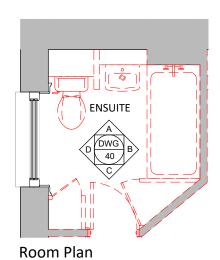

## Demolition:

Items to be demolished shown dashed & in red. Drawings to be read in conjunction with drawings L24\_170-172.

Elevation D

P1 Planning Submission

01.05.2018

P1

| PROJECT.  | Refurbishment                                   |                                           |                                                                                                   |
|-----------|-------------------------------------------------|-------------------------------------------|---------------------------------------------------------------------------------------------------|
| COUNCIL.  | UNCIL. London Borough of Camden                 |                                           |                                                                                                   |
| INTERIM.  | Proposed Ensuite Internal Demolition Elevations |                                           |                                                                                                   |
| SCALE     | 1:50@A3                                         | STATUS:                                   | PLANNING                                                                                          |
| DRAWN BY: | Н                                               | DRAWING DATE:                             | MAY 18                                                                                            |
|           | COUNCIL. INTERIM. SCALE                         | COUNCIL. London Boro INTERIM. Proposed Er | COUNCIL. London Borough of Camden  INTERIM. Proposed Ensuite Internal Demo  SCALE 1:50@A3 STATUS: |

L24 - 184

ARCHITECTURAL DESIGNERS Email: info@prelimstudios.com

PROPOSED ENSUITE INTERNAL DEMOLITION ELEVATIONS

SCALE 1:50