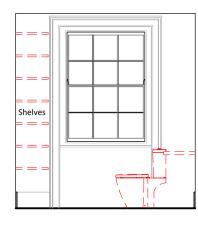

## Demolition:

Items to be demolished shown dashed & in red. Drawings to be read in conjunction with drawings L24\_170-172.

Elevation D

P1 Planning Submission

01.05.2018

P1

| PROJECT.  | Refurbishment                                   |                                           |                                                                                                   |
|-----------|-------------------------------------------------|-------------------------------------------|---------------------------------------------------------------------------------------------------|
| COUNCIL.  | UNCIL. London Borough of Camden                 |                                           |                                                                                                   |
| INTERIM.  | Proposed Ensuite Internal Demolition Elevations |                                           |                                                                                                   |
| SCALE     | 1:50@A3                                         | STATUS:                                   | PLANNING                                                                                          |
| DRAWN BY: | Н                                               | DRAWING DATE:                             | MAY 18                                                                                            |
|           | COUNCIL. INTERIM. SCALE                         | COUNCIL. London Boro INTERIM. Proposed Er | COUNCIL. London Borough of Camden  INTERIM. Proposed Ensuite Internal Demo  SCALE 1:50@A3 STATUS: |