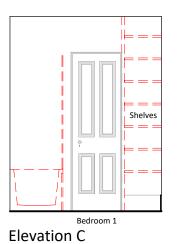

## Demolition:

Items to be demolished shown dashed & in red. Drawings to be read in conjunction with drawings L24\_170-172.

Elevation D

P1 Planning Submission

01.05.2018

P1

| PROJECT.  | Refurbishment                                   |                                           |                                                                                                   |
|-----------|-------------------------------------------------|-------------------------------------------|---------------------------------------------------------------------------------------------------|
| COUNCIL.  | UNCIL. London Borough of Camden                 |                                           |                                                                                                   |
| INTERIM.  | Proposed Ensuite Internal Demolition Elevations |                                           |                                                                                                   |
| SCALE     | 1:50@A3                                         | STATUS:                                   | PLANNING                                                                                          |
| DRAWN BY: | Н                                               | DRAWING DATE:                             | MAY 18                                                                                            |
|           | COUNCIL. INTERIM. SCALE                         | COUNCIL. London Boro INTERIM. Proposed Er | COUNCIL. London Borough of Camden  INTERIM. Proposed Ensuite Internal Demo  SCALE 1:50@A3 STATUS: |