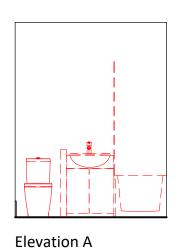

## Demolition:

Items to be demolished shown dashed & in red. Drawings to be read in conjunction with drawings L24\_170-172.

Elevation D

P1 Planning Submission

01.05.2018

P1

| PROJECT.  | Refurbishment                                   |                                           |                                                                                                   |
|-----------|-------------------------------------------------|-------------------------------------------|---------------------------------------------------------------------------------------------------|
| COUNCIL.  | UNCIL. London Borough of Camden                 |                                           |                                                                                                   |
| INTERIM.  | Proposed Ensuite Internal Demolition Elevations |                                           |                                                                                                   |
| SCALE     | 1:50@A3                                         | STATUS:                                   | PLANNING                                                                                          |
| DRAWN BY: | Н                                               | DRAWING DATE:                             | MAY 18                                                                                            |
|           | COUNCIL. INTERIM. SCALE                         | COUNCIL. London Boro INTERIM. Proposed Er | COUNCIL. London Borough of Camden  INTERIM. Proposed Ensuite Internal Demo  SCALE 1:50@A3 STATUS: |

L24 - 184

ARCHITECTURAL DESIGNERS Email: info@prelimstudios.com

PROPOSED ENSUITE INTERNAL DEMOLITION ELEVATIONS

SCALE 1:50