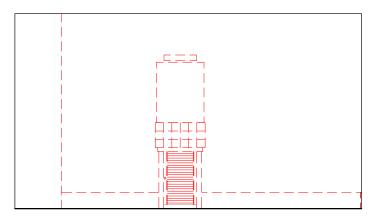

**Elevation A** 

Elevation B - Open Wardrobe

**Elevation B** 

Elevation D

Email: info@prelimstudios.com

PROPOSED BEDROOM 2 INTERNAL DEMOLITION ELEVATIONS SCALE 1:50

1:50

.5

## Demolition:

Items to be demolished shown dashed & in red. Drawings to be read in conjunction with drawings L24\_170-172.