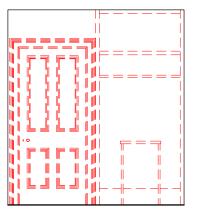

**Elevation A** 

Elevation B - Open Wardrobe

**Elevation B** 

Elevation D

Email: info@prelimstudios.com

PROPOSED BEDROOM 2 INTERNAL DEMOLITION ELEVATIONS SCALE 1:50

1:50

.5

## Demolition:

Items to be demolished shown dashed & in red. Drawings to be read in conjunction with drawings L24\_170-172.