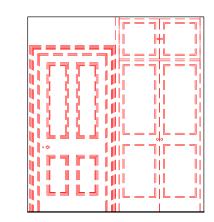

**Elevation A** 

Elevation B - Open Wardrobe

**Elevation B** 

Elevation D

Email: info@prelimstudios.com

PROPOSED BEDROOM 2 INTERNAL DEMOLITION ELEVATIONS SCALE 1:50

1:50

.5

## Demolition:

Items to be demolished shown dashed & in red. Drawings to be read in conjunction with drawings L24\_170-172.