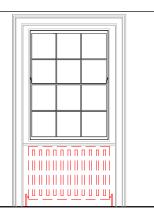

**Elevation A** 

Elevation B - Open Wardrobe

**Elevation B** 

Elevation D

Email: info@prelimstudios.com

PROPOSED BEDROOM 2 INTERNAL DEMOLITION ELEVATIONS SCALE 1:50

1:50

.5

## Demolition:

Items to be demolished shown dashed & in red. Drawings to be read in conjunction with drawings L24\_170-172.