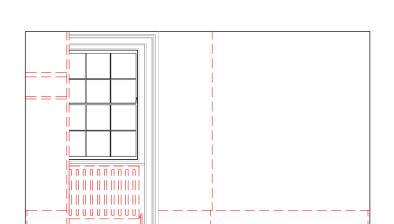

Elevation A

Elevation B

Elevation C

Elevation C - Open Cupboards

Room Plan

1100

BEDROOM 1

PROPOSED BEDROOM 1 INTERNAL DEMOLITION ELEVATIONS SCALE 1:50

## Demolition:

Items to be demolished shown dashed & in red. Drawings to be read in conjunction with drawings L24\_170-172.

2.5m

1 New Square, WC2A 3SA

01.05.2018

P1

|           |                                                   |               |          | _ |
|-----------|---------------------------------------------------|---------------|----------|---|
| PROJECT.  | Refurbishment                                     |               |          | _ |
| COUNCIL.  | London Borough of Camden                          |               |          | _ |
| INTERIM.  | Proposed Bedroom 1 Internal Demolition Elevations |               |          |   |
| SCALE     | 1:50@A3                                           | STATUS:       | PLANNING |   |
| DRAWN BY: | Н                                                 | DRAWING DATE: | MAY 18   | _ |