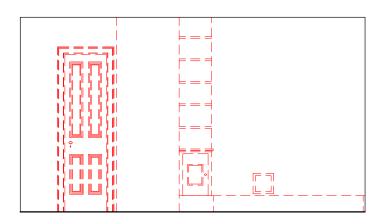

Elevation A

Elevation B

Elevation C

Elevation C - Open Cupboards

Room Plan

1100

BEDROOM 1

PROPOSED BEDROOM 1 INTERNAL DEMOLITION ELEVATIONS SCALE 1:50

## Demolition:

Items to be demolished shown dashed & in red. Drawings to be read in conjunction with drawings L24\_170-172.

2.5m

1 New Square, WC2A 3SA

01.05.2018

P1

|           |                                                   |               |          | _ |
|-----------|---------------------------------------------------|---------------|----------|---|
| PROJECT.  | Refurbishment                                     |               |          | _ |
| COUNCIL.  | London Borough of Camden                          |               |          | _ |
| INTERIM.  | Proposed Bedroom 1 Internal Demolition Elevations |               |          |   |
| SCALE     | 1:50@A3                                           | STATUS:       | PLANNING |   |
| DRAWN BY: | Н                                                 | DRAWING DATE: | MAY 18   | _ |