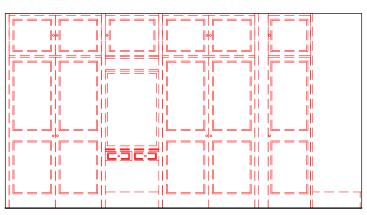

Elevation A

Elevation B

Elevation C

Elevation C - Open Cupboards

Room Plan

1100

BEDROOM 1

PROPOSED BEDROOM 1 INTERNAL DEMOLITION ELEVATIONS SCALE 1:50

## Demolition:

Items to be demolished shown dashed & in red. Drawings to be read in conjunction with drawings L24\_170-172.

2.5m

1 New Square, WC2A 3SA

01.05.2018

P1

|           |                                                   |               |          | _ |
|-----------|---------------------------------------------------|---------------|----------|---|
| PROJECT.  | Refurbishment                                     |               |          | _ |
| COUNCIL.  | London Borough of Camden                          |               |          | _ |
| INTERIM.  | Proposed Bedroom 1 Internal Demolition Elevations |               |          |   |
| SCALE     | 1:50@A3                                           | STATUS:       | PLANNING |   |
| DRAWN BY: | Н                                                 | DRAWING DATE: | MAY 18   | _ |