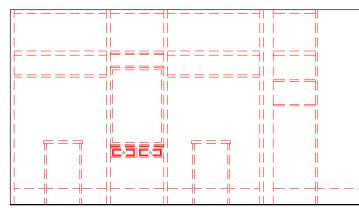

Elevation D

1:50

All dimensions to be checked on site. Do not scale from this drawing Drawings to be read in conjunction with other consultant's information, all drawings and specifications

Elevation Drawing reference

## Demolition:

Items to be demolished shown dashed & in red. Drawings to be read in conjunction with drawings L24\_170-172.

2.5m

1 New Square, WC2A 3SA

01.05.2018

P1

|           |                                                   |               |          | _ |
|-----------|---------------------------------------------------|---------------|----------|---|
| PROJECT.  | Refurbishment                                     |               |          | _ |
| COUNCIL.  | London Borough of Camden                          |               |          | _ |
| INTERIM.  | Proposed Bedroom 1 Internal Demolition Elevations |               |          |   |
| SCALE     | 1:50@A3                                           | STATUS:       | PLANNING |   |
| DRAWN BY: | Н                                                 | DRAWING DATE: | MAY 18   | _ |