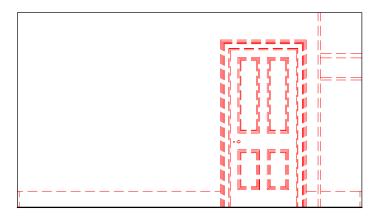

Elevation A

Elevation B

Elevation C

Elevation C - Open Cupboards

Room Plan

1100

BEDROOM 1

PROPOSED BEDROOM 1 INTERNAL DEMOLITION ELEVATIONS SCALE 1:50

## Demolition:

Items to be demolished shown dashed & in red. Drawings to be read in conjunction with drawings L24\_170-172.

2.5m

1 New Square, WC2A 3SA

01.05.2018

P1

|           |                                                   |               |          | _ |
|-----------|---------------------------------------------------|---------------|----------|---|
| PROJECT.  | Refurbishment                                     |               |          | _ |
| COUNCIL.  | London Borough of Camden                          |               |          | _ |
| INTERIM.  | Proposed Bedroom 1 Internal Demolition Elevations |               |          |   |
| SCALE     | 1:50@A3                                           | STATUS:       | PLANNING |   |
| DRAWN BY: | Н                                                 | DRAWING DATE: | MAY 18   | _ |