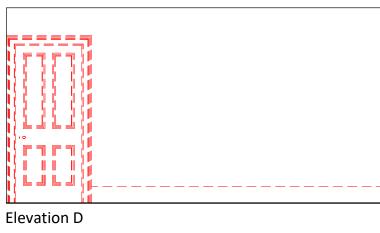

Items to be demolished shown dashed & in red. Drawings to be read in conjunction with drawings L24\_170-172.

Structure:

Demolition:

Elevation Drawing reference

SCALE 1:50

RECEPTION

PROPOSED RECEPTION ROOM INTERNAL DEMOLITION ELEVATIONS