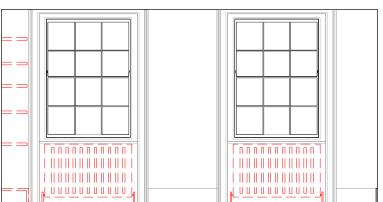

Items to be demolished shown dashed & in red. Drawings to be read in conjunction with drawings L24\_170-172.

Structure:

Demolition:

Elevation Drawing reference

SCALE 1:50

RECEPTION

PROPOSED RECEPTION ROOM INTERNAL DEMOLITION ELEVATIONS

Room Plan

1:50

Elevation B

Elevation C