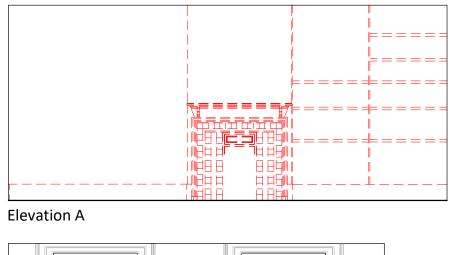

Items to be demolished shown dashed & in red. Drawings to be read in conjunction with drawings L24\_170-172.

Structure:

Demolition:

Elevation Drawing reference

SCALE 1:50

RECEPTION

PROPOSED RECEPTION ROOM INTERNAL DEMOLITION ELEVATIONS