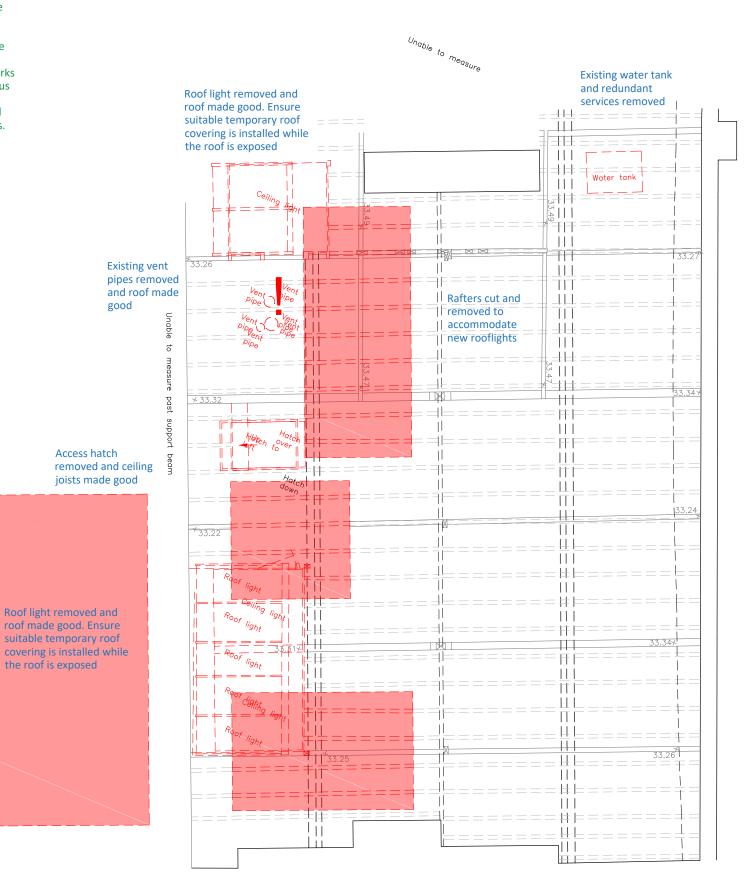

#### DEMOLITION ADVISORY NOTE

Contractor to ensure that temporary support is installed before removing partitions and ceiling joists/truss monitored for movement during demolition.

### **GENERAL NOTE**

Contractor to ensure all necessary fire complementation or temporary complementation is carried out before exposing the loft floor. It is crucial to maintain fire resistance between neighbouring properties during works while permanent measures are being installed

### FIRE ADVISORY NOTE Contractor to ensure temporary fire separation with all exposed voids leading to neighbouring loft.

Contractor to provide method statement for ensuring temporary

fire strategy during works.

## **ASBESTOS ADVISORY**

NOTE Contractor to ensure that any further asbestos material discovered should be reported to client immediately and works halted until hazardous material is safely removed by licensed asbestos contractors.

PROPOSED ROOF STRUCTURE DEMOLITION PLAN

SCALE 1:50

1

All dimensions to be checked on site. Do not scale from this drawing Drawings to be read in conjunction with other consultant's information, all drawings and specifications

Asbestos material removed, caution of any remaining fibres or Asbestos material

Structure: All structural elements to be confirmed by Engineer.

# Demolition: Items to be demolished shown dashed & in red.

Proposed rooflights

P1 Planning Submission

01.05.2018

| SITE:        | 1 New Square, WC2A 3SA                          |               |          |  |
|--------------|-------------------------------------------------|---------------|----------|--|
| PROJECT.     | Refurbishme                                     | nt            |          |  |
| COUNCIL.     | London Borough of Camden                        |               |          |  |
| INTERIM.     | NTERIM. Proposed Roof Structure Demolition Plan |               |          |  |
| SCALE        | 1:50@A3                                         | STATUS:       | PLANNING |  |
| DRAWN BY:    | Н                                               | DRAWING DATE: | MAY 18   |  |
| L24 - 171 P1 |                                                 |               |          |  |