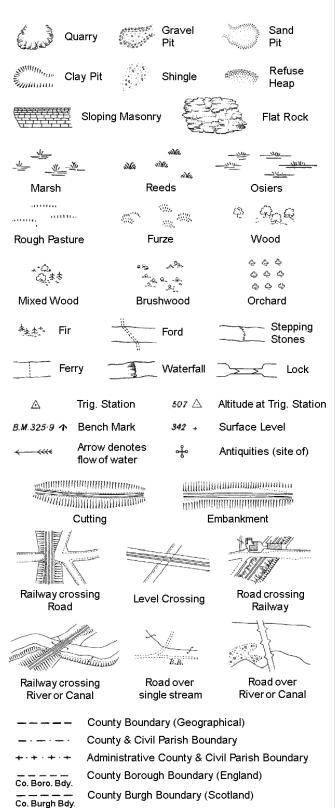

# **Historical Mapping Legends**

## **Ordnance Survey County Series and** Ordnance Survey Plan 1:2,500

B.R.

E.P

F.B.

Bridle Road

Foot Bridge

Mile Stone

M.P.M.R. Mooring Post or Ring

Electricity Pylor

Police Call Box

Telephone Call Box

MS

NTL

Mile Stone

Normal Tidal Limit

Signal Post

Pump

Sluice

Spring

Trough

Well

S.P

Sl.

Tr

### Ordnance Survey Plan, Additional SIMs and Large-Scale National Grid Data 1:2,500 and **Supply of Unpublished Survey Information** 1:2,500 and 1:1,250

|         | ′                      |                                                                                   | Admin. County of County Bor. Boundary |                    |                       |  |
|---------|------------------------|-----------------------------------------------------------------------------------|---------------------------------------|--------------------|-----------------------|--|
| L B Bdy |                        | London Borough Boundary<br>Symbol marking point where boundary<br>mereing changes |                                       |                    |                       |  |
|         |                        |                                                                                   |                                       |                    |                       |  |
|         | BP, BS                 | Boundary Pos                                                                      | st or Stone                           | PO                 | Post Office           |  |
|         | Cn, C                  | Capstan, Crar                                                                     | пе                                    | PC                 | Public Convenience    |  |
|         | Chy                    | Chimney                                                                           |                                       | PH                 | Public House          |  |
|         | D Fn                   | Drinking Four                                                                     | ntain                                 | Pp                 | Pump                  |  |
|         | EIP                    |                                                                                   |                                       | SB, S Br           | Signal Box or Bridge  |  |
|         | FAP                    |                                                                                   |                                       | SP, SL             | Signal Post or Light  |  |
|         | FB                     | Foot Bridge                                                                       |                                       | Spr                | Spring                |  |
|         | GP                     | Guide Post                                                                        |                                       | Tk                 | Tank or Track         |  |
|         | H Hydrant or Hydraulic |                                                                                   | TCB                                   | Telephone Call Box |                       |  |
|         | LC                     | Level Crossing                                                                    |                                       | TCP                | Telephone Call Post   |  |
|         | MH                     | Manhole                                                                           |                                       | Tr                 | Trough                |  |
|         | MP                     | Mile Post or M                                                                    | ooring Post                           | WrPt WrT           | Water Point Water Tai |  |

County Boundary (Geographical) County & Civil Parish Boundary

Admin. County or County Bor. Boundary

Well

Wind Pump

Wd Pp

Civil Parish Boundary