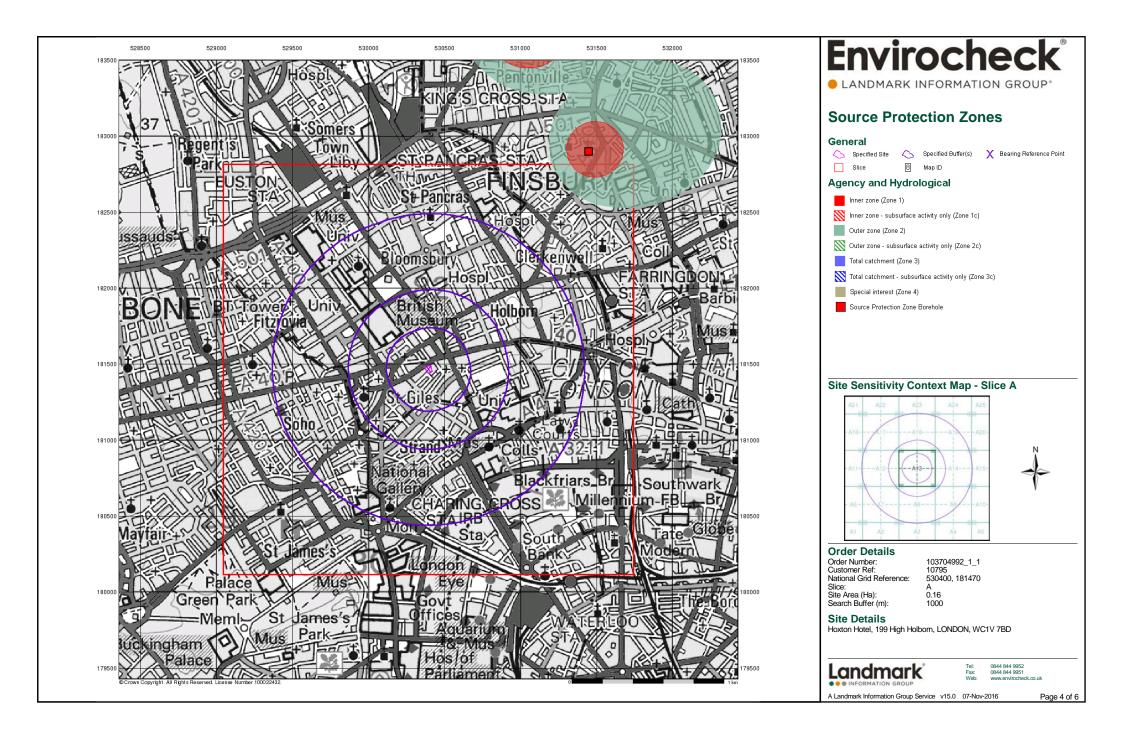

cations can be found on the BGS website. Using the LEX Codes in this report, further descriptions of rock types can be obtained by interrogating the 'BGS Lexicon of Named Rock Units'. This database can be accessed by following the 'Information and Data' link on the BGS

#### Contact

British Geological Survey Kingsley Dunham Centre Keyworth Nottingham NG12 5GG Telephone: 0115 936 3143 Fax: 0115 936 3276 email: enquiries@bgs.ac.uk website: www.bgs.ac.uk

#### Combined Geology Map - Slice A



#### **Order Details:**

Order Number: Customer Reference: 103704992\_1\_1 National Grid Reference: 530400, 181470 A 0.16 Site Area (Ha): Search Buffer (m):

1000

#### Site Details:

Hoxton Hotel, 199 High Holborn, LONDON, WC1V 7BD



0844 844 9952 0844 844 9951

v15.0 07-Nov-2016

Page 5 of 5













# **Historical Mapping Legends**

## **Ordnance Survey County Series and** Ordnance Survey Plan 1:2,500



B.R.

E.P

F.B.

Bridle Road

Foot Bridge

Mile Stone

M.P.M.R. Mooring Post or Ring

Electricity Pylor

Police Call Box

Telephone Call Box

MS

NTL

Mile Stone

Normal Tidal Limit

Signal Post

Pump

Sluice

Spring

Trough

Well

S.P

Sl.

Tr

### Ordnance Survey Plan, Additional SIMs and Large-Scale National Grid Data 1:2,500 and **Supply of Unpublished Survey Information** 1:2,500 and 1:1,250



|         | ′                      |                                                                                   | Admin. County of County Bor. Boundary |                    |                       |  |
|---------|------------------------|---------------------------------------