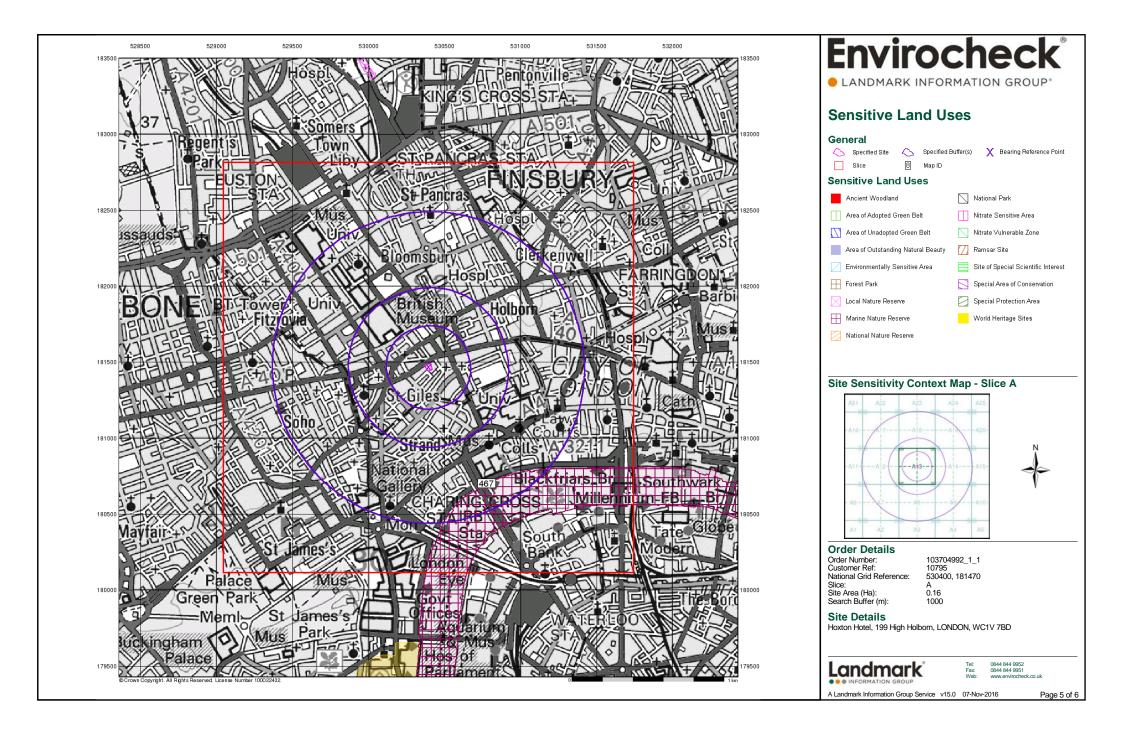

tions can be found on the BGS website. Using the LEX Codes in this report, further descriptions of rock types can be obtained by interrogating the 'BGS Lexicon of Named Rock Units'. This database can be accessed by following the 'Information and Data' link on the BGS

#### Contact

British Geological Survey Kingsley Dunham Centre Keyworth Nottingham NG12 5GG Telephone: 0115 936 3143 Fax: 0115 936 3276 email: enquiries@bgs.ac.uk website: www.bgs.ac.uk

#### Combined Geology Map - Slice A



#### **Order Details:**

Order Number: Customer Reference: 103704992\_1\_1 National Grid Reference: 530400, 181470 A 0.16 Site Area (Ha): Search Buffer (m):

1000

#### Site Details:

Hoxton Hotel, 199 High Holborn, LONDON, WC1V 7BD



0844 844 9952 0844 844 9951

v15.0 07-Nov-2016

Page 5 of 5













# **Historical Mapping Legends**

## **Ordnance Survey County Series and** Ordnance Survey Plan 1:2,500



B.R.

E.P

F.B.

Bridle Road

Foot Bridge

Mile Stone

M.P.M.R. Mooring Post or Ring

Electricity Pylor

Police Call Box

Telephone Call Box

MS

NTL

Mile Stone

Normal Tidal Limit

Signal Post

Pump

Sluice

Spring

Trough

Well

S.P

Sl.

Tr

### Ordnance Survey Plan, Additional SIMs and Large-Scale National Grid Data 1:2,500 and **Supply of Unpublished Survey Information** 1:2,500 and 1:1,250



|         | ′                      |                                                                                   | Admin. County of County Bor. Boundary |                    |                       |  |
|---------|------------------------|-----------------------------------------