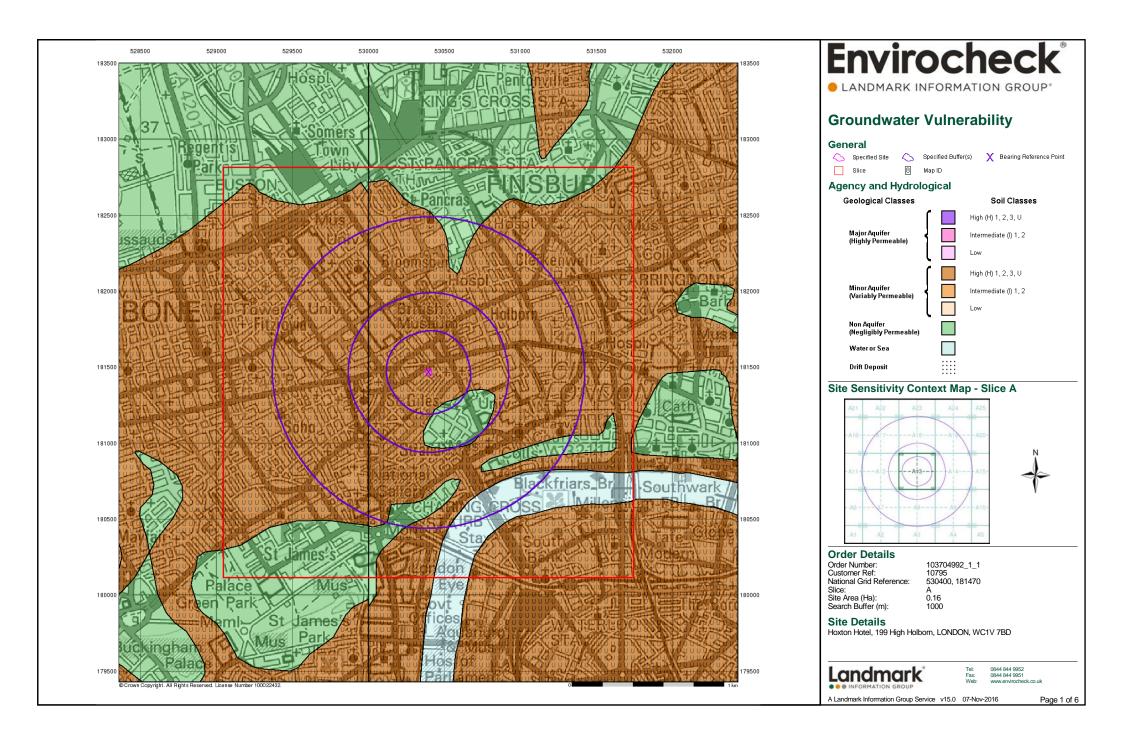

#### **Order Details:**

Order Number: Customer Reference: 103704992\_1\_1 National Grid Reference: 530400, 181470 A 0.16 Site Area (Ha): Search Buffer (m):

1000

#### Site Details:

Hoxton Hotel, 199 High Holborn, LONDON, WC1V 7BD

0844 844 9952 0844 844 9951

v15.0 07-Nov-2016

Page 5 of 5