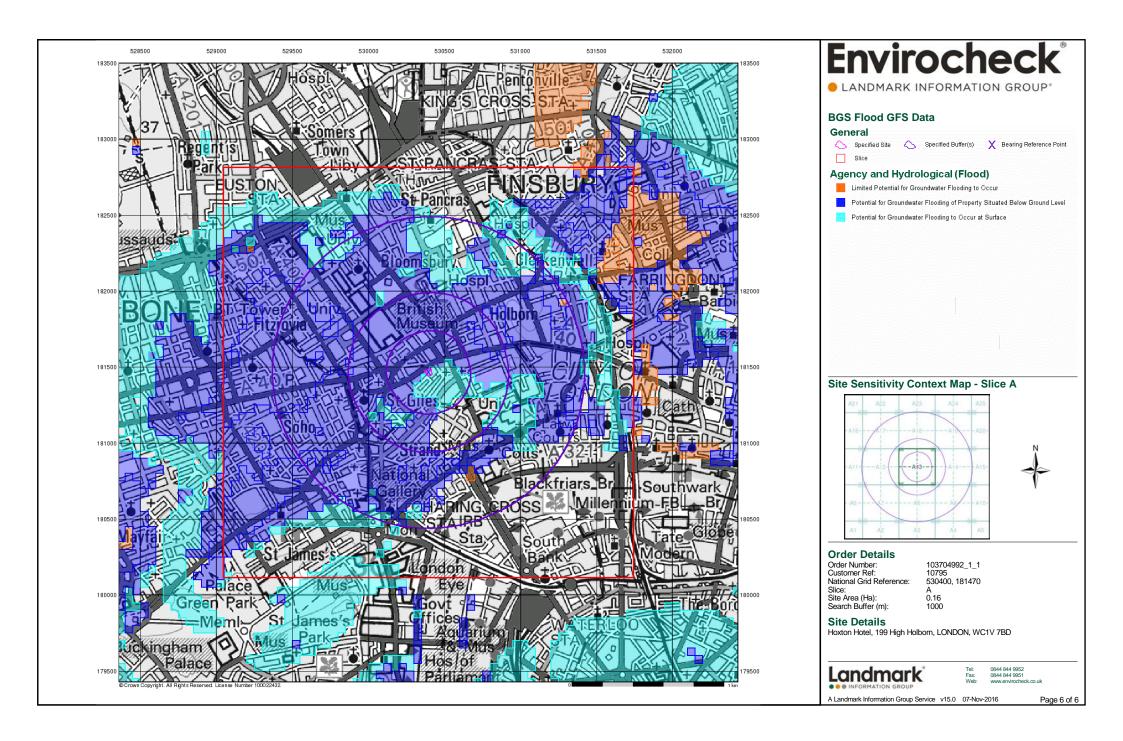

ons can be found on the BGS website. Using the LEX Codes in this report, further descriptions of rock types can be obtained by interrogating the 'BGS Lexicon of Named Rock Units'. This database can be accessed by following the 'Information and Data' link on the BGS

#### Contact

British Geological Survey Kingsley Dunham Centre Keyworth Nottingham NG12 5GG Telephone: 0115 936 3143 Fax: 0115 936 3276 email: enquiries@bgs.ac.uk website: www.bgs.ac.uk

#### Combined Geology Map - Slice A



#### **Order Details:**

Order Number: Customer Reference: 103704992\_1\_1 National Grid Reference: 530400, 181470 A 0.16 Site Area (Ha): Search Buffer (m):

1000

#### Site Details:

Hoxton Hotel, 199 High Holborn, LONDON, WC1V 7BD



0844 844 9952 0844 844 9951

v15.0 07-Nov-2016

Page 5 of 5













# **Historical Mapping Legends**

## **Ordnance Survey County Series and** Ordnance Survey Plan 1:2,500



B.R.

E.P

F.B.

Bridle Road

Foot Bridge

Mile Stone

M.P.M.R. Mooring Post or Ring

Electricity Pylor

Police Call Box

Telephone Call Box

MS

NTL

Mile Stone

Normal Tidal Limit

Signal Post

Pump

Sluice

Spring

Trough

Well

S.P

Sl.

Tr

### Ordnance Survey Plan, Additional SIMs and Large-Scale National Grid Data 1:2,500 and **Supply of Unpublished Survey Information** 1:2,500 and 1:1,250



|         | ′                      |                                                                                   | Admin. County of County Bor. Boundary |                    |                       |  |
|---------|------------------------|-------------------------------------------