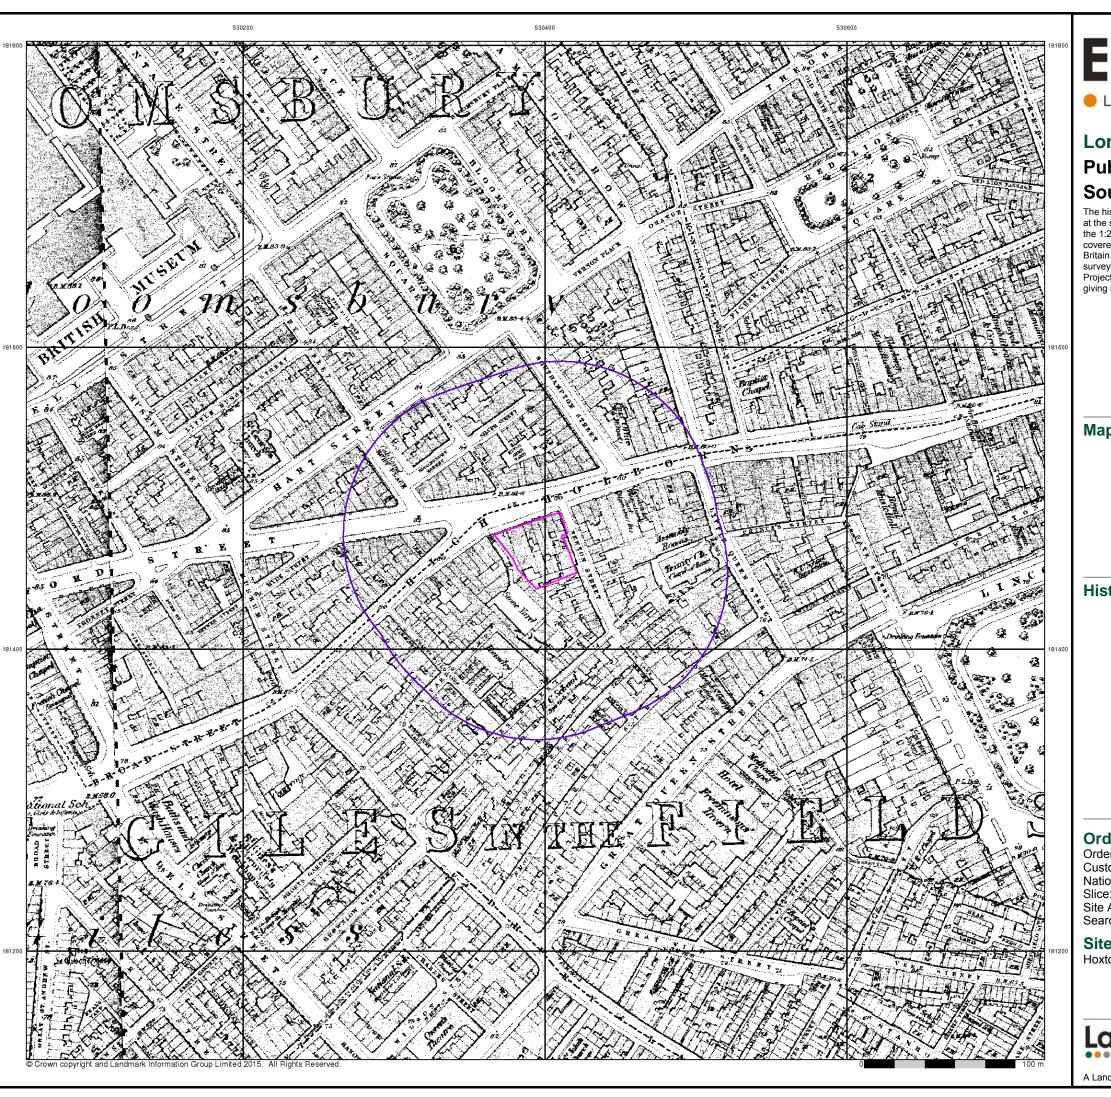

# **Published 1875 - 1878** Source map scale - 1:2,500

The historical maps shown were reproduced from maps predominantly held at the scale adopted for England, Wales and Scotland in the 1840's. In 1854 the 1:2,500 scale was adopted for mapping urban areas and by 1896 it covered the whole of what were considered to be the cultivated parts of Great Britain. The published date given below is often some years later than the surveyed date. Before 1938, all OS maps were based on the Cassini Projection, with independent surveys of a single county or group of counties, giving rise to significant inaccuracies in outlying areas.

The historical maps shown were reproduced from maps predominantly held at the scale adopted for England, Wales and Scotland in the 1840's. In 1854 the 1:2,500 scale was adopted for mapping urban areas and by 1896 it covered the whole of what were considered to be the cultivated parts of Great Britain. The published date given below is often some years later than the surveyed date. Before 1938, all OS maps were based on the Cassini Projection, with independent surveyes of a single county or group of counties, giving rise to significant inaccuracies in outlying areas.

# Source map scale - 1:2,500

The historical maps shown were reproduced from maps predominantly held at the scale adopted for England, Wales and Scotland in the 1840's. In 1854 the 1:2,500 scale was adopted for mapping urban areas and by 1896 it covered the whole of what were considered to be the cultivated parts of Great Britain. The published date given below is often some years later than the surveyed date. Before 1938, all OS maps were based on the Cassini Projection, with independent surveys of a single county or group of counties, giving rise to significant inaccuracies in outlying areas.