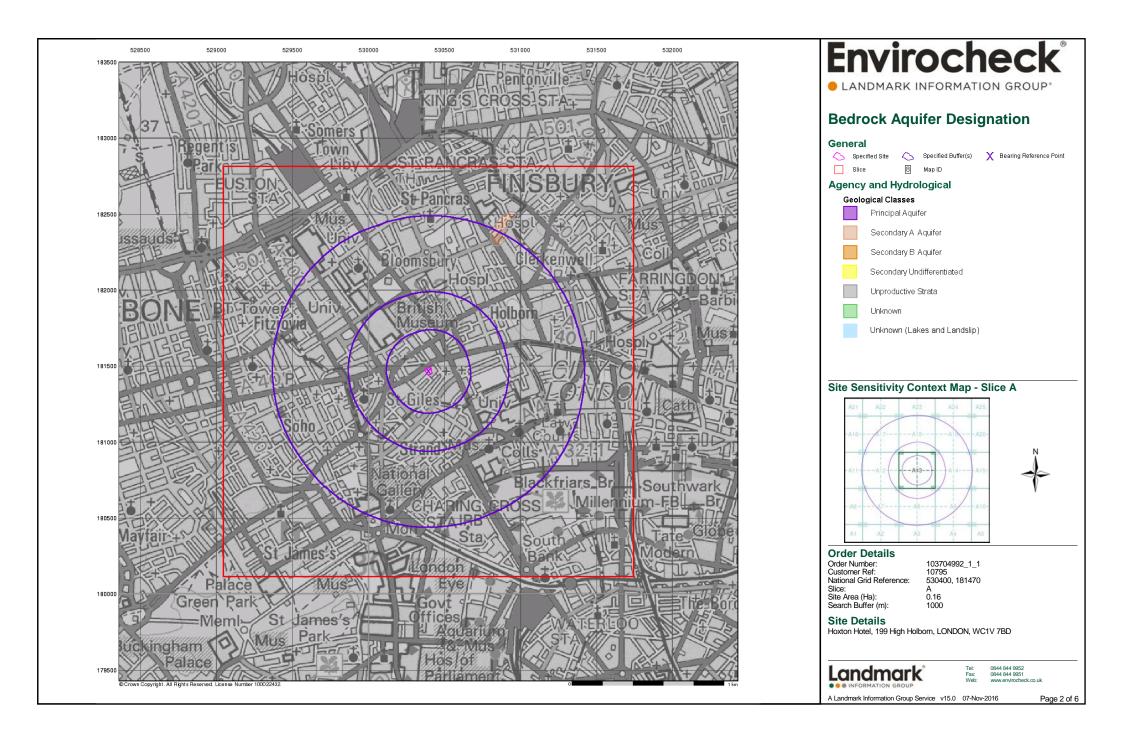

#### **Order Details**

Order Number: 103704992\_1\_1 Customer Ref: 10795 National Grid Reference: 530400, 181470 Slice: 0.16

Site Area (Ha): Search Buffer (m): 100

#### **Site Details**

Hoxton Hotel, 199 High Holborn, LONDON, WC1V 7BD

0844 844 9952 0844 844 9951

A Landmark Information Group Service v50.0 07-Nov-2016 Page 1 of 16

LANDMARK INFORMATION GROUP\*