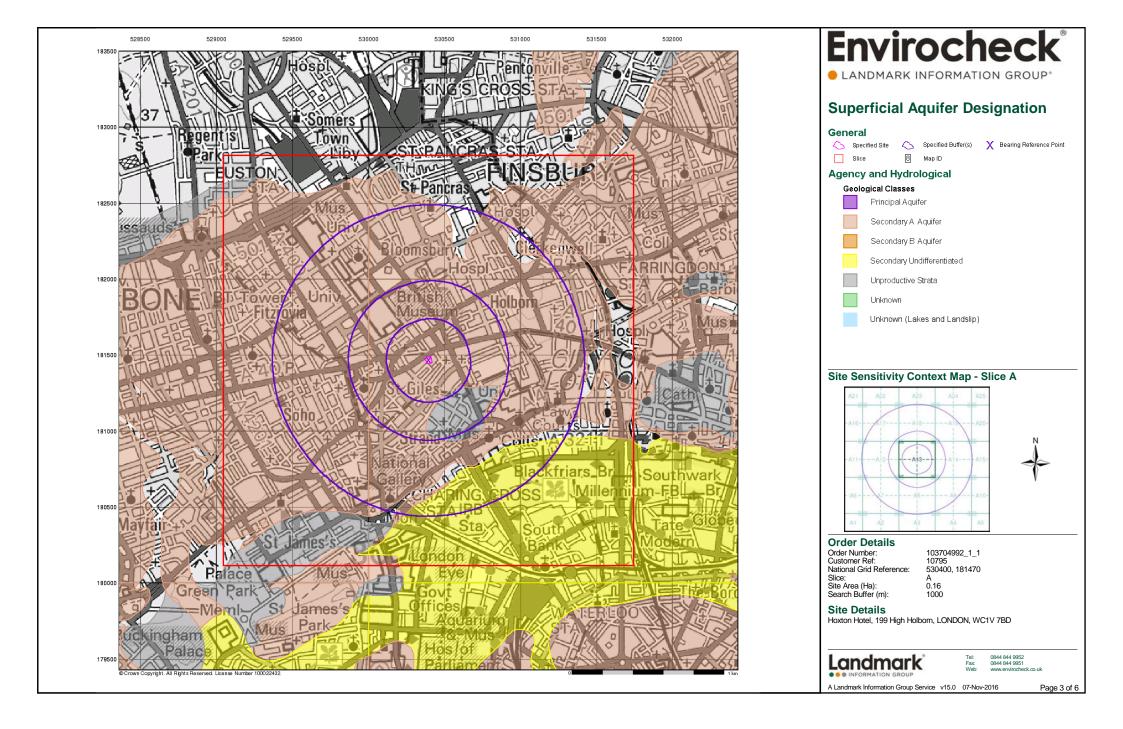

fications can be found on the BGS website. Using the LEX Codes in this report, further descriptions of rock types can be obtained by interrogating the 'BGS Lexicon of Named Rock Units'. This database can be accessed by following the 'Information and Data' link on the BGS

#### Contact

British Geological Survey Kingsley Dunham Centre Keyworth Nottingham NG12 5GG Telephone: 0115 936 3143 Fax: 0115 936 3276 email: enquiries@bgs.ac.uk website: www.bgs.ac.uk

#### Combined Geology Map - Slice A



#### **Order Details:**

Order Number: Customer Reference: 103704992\_1\_1 National Grid Reference: 530400, 181470 A 0.16 Site Area (Ha): Search Buffer (m):

1000

#### Site Details:

Hoxton Hotel, 199 High Holborn, LONDON, WC1V 7BD



0844 844 9952 0844 844 9951

v15.0 07-Nov-2016

Page 5 of 5













# **Historical Mapping Legends**

## **Ordnance Survey County Series and** Ordnance Survey Plan 1:2,500



B.R.

E.P

F.B.

Bridle Road

Foot Bridge

Mile Stone

M.P.M.R. Mooring Post or Ring

Electricity Pylor

Police Call Box

Telephone Call Box

MS

NTL

Mile Stone

Normal Tidal Limit

Signal Post

Pump

Sluice

Spring

Trough

Well

S.P

Sl.

Tr

### Ordnance Survey Plan, Additional SIMs and Large-Scale National Grid Data 1:2,500 and **Supply of Unpublished Survey Information** 1:2,500 and 1:1,250



|         | ′                      |                                                                                   | Admin. County of County Bor. Boundary |                    |                       |  |
|---------|------------------------|-------------------------------------