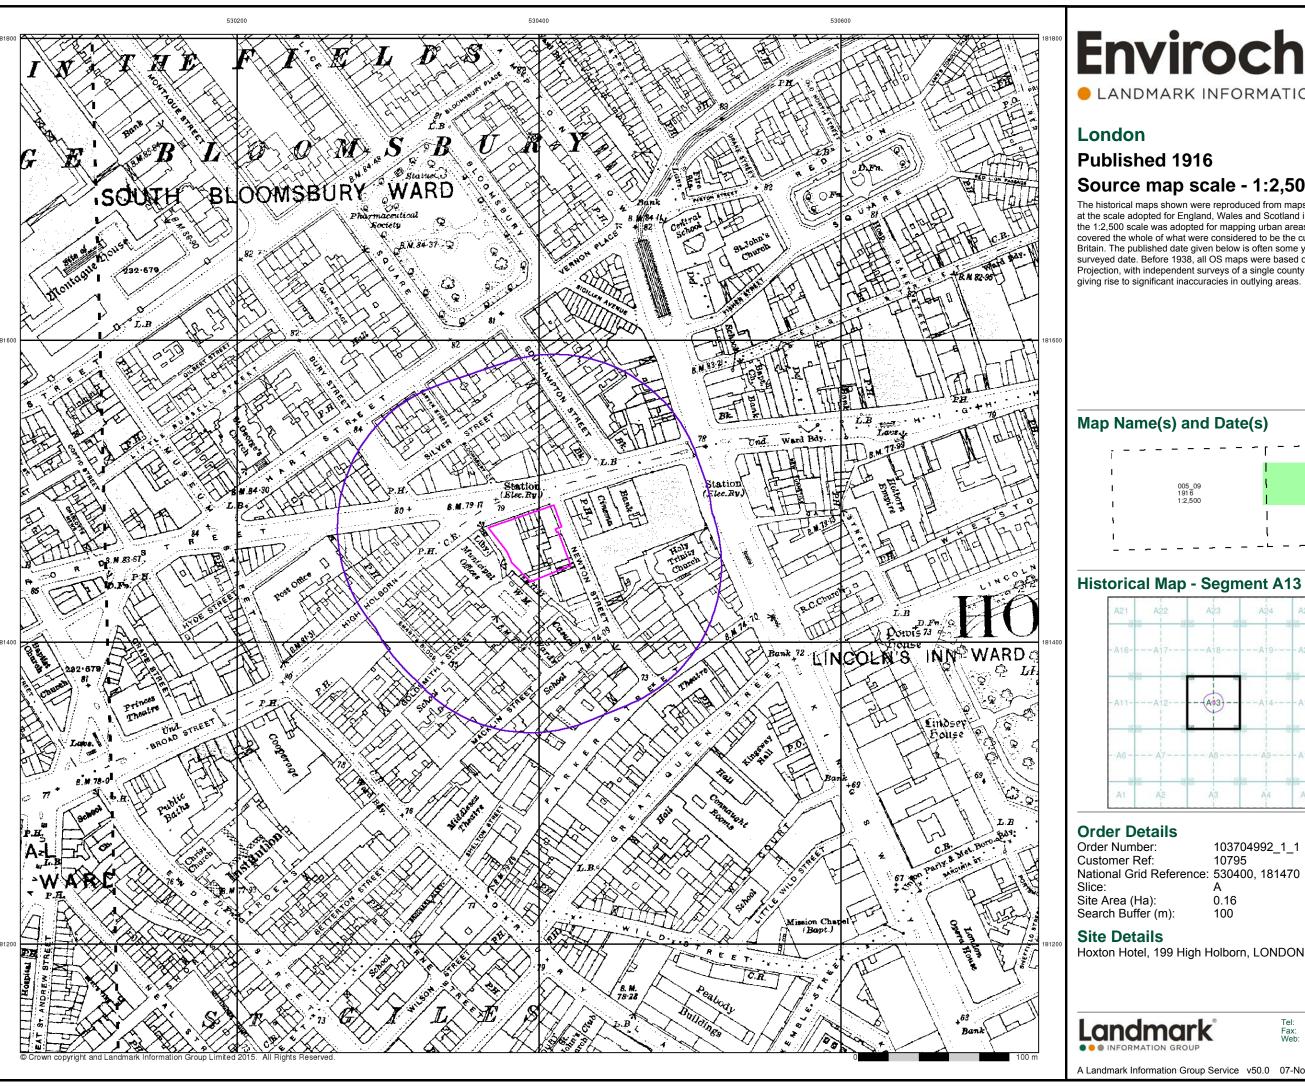

### London

# **Published 1875 - 1878** Source map scale - 1:2,500

The historical maps shown were reproduced from maps predominantly held at the scale adopted for England, Wales and Scotland in the 1840's. In 1854 the 1:2,500 scale was adopted for mapping urban areas and by 1896 it covered the whole of what were considered to be the cultivated parts of Great Britain. The published date given below is often some years later than the surveyed date. Before 1938, all OS maps were based on the Cassini Projection, with independent surveys of a single county or group of counties, giving rise to significant inaccuracies in outlying areas.

## **Historical Map - Segment A13**

#### **Order Details**

Order Number: 103704992\_1\_1 Customer Ref: 10795 National Grid Reference: 530400, 181470 Slice: 0.16

Site Area (Ha): Search Buffer (m): 100

#### **Site Details**

Hoxton Hotel, 199 High Holborn, LONDON, WC1V 7BD

0844 844 9952 0844 844 9951

A Landmark Information Group Service v50.0 07-Nov-2016 Page 1 of 16

LANDMARK INFORMATION GROUP\*