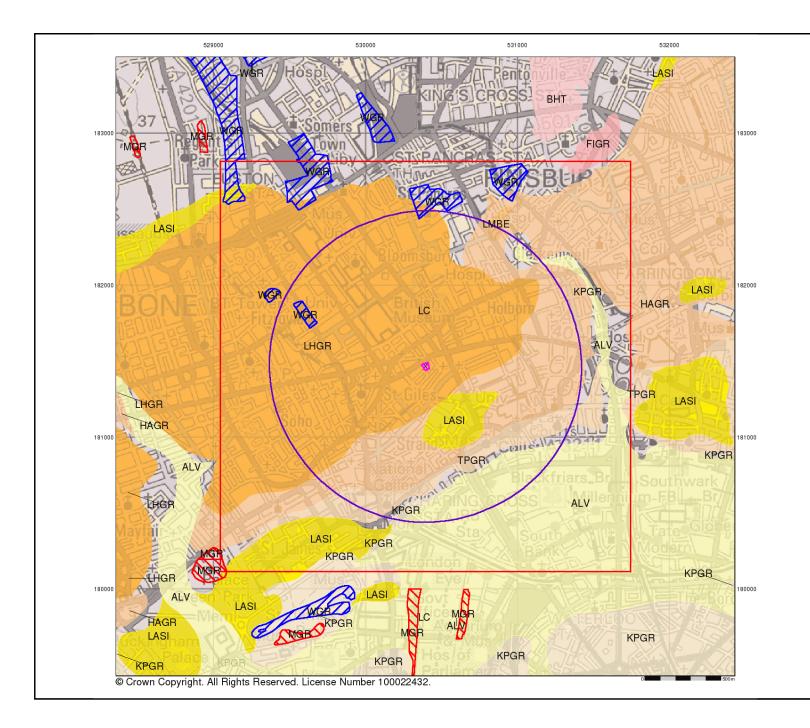

#### **Combined Surface Geology**

The Combined Surface Geology map combines all the previous maps into one combined geological overview of your site.

Please consult the legends to the previous maps to interpret the Combined "Surface Geology" map.

#### Combined Geology Map - Slice A