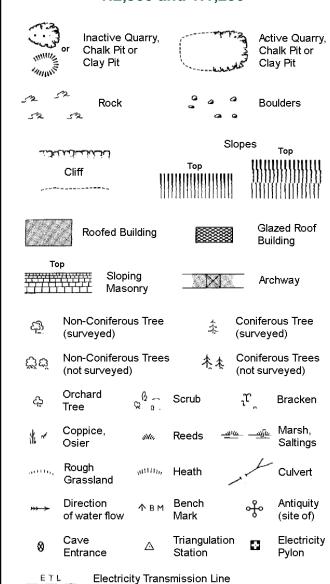

# 1:1,250

| لخفيانينانن                                                    |                                       |                                | Slopes _                                                                                      |                                    |  |  |  |  |
|----------------------------------------------------------------|---------------------------------------|--------------------------------|-----------------------------------------------------------------------------------------------|------------------------------------|--|--|--|--|
|                                                                |                                       |                                | Тор                                                                                           | Top                                |  |  |  |  |
| (                                                              | Cliff                                 | UIUI                           |                                                                                               | )))))))))))))))                    |  |  |  |  |
| ,a                                                             | , , , , , , , , , , , , , , , , , , , |                                |                                                                                               |                                    |  |  |  |  |
| 323                                                            | Rock                                  |                                | 23                                                                                            | Rock (scattered)                   |  |  |  |  |
| $\triangle_{a}$                                                | Boulders                              |                                | <i>D</i>                                                                                      | Boulders (scattered)               |  |  |  |  |
|                                                                | Positioned                            | Boulder                        |                                                                                               | Scree                              |  |  |  |  |
| <u>දක</u>                                                      | Non-Conif<br>(surveyed                | erous Tree<br>)                | *                                                                                             | Coniferous Tree<br>(surveyed)      |  |  |  |  |
| ర్హోచ                                                          | Non-Conif<br>(not sur∨e               | erous Trees<br>yed)            | 本本                                                                                            | Coniferous Trees<br>(not surveyed) |  |  |  |  |
| දා                                                             | Orchard<br>Tree                       | Q € a . S                      | Scrub                                                                                         | <sub>າ</sub> ຕຸ Bracken            |  |  |  |  |
| * ~                                                            | Coppice,<br>Osier                     | asta, F                        | eeds 📲                                                                                        | <u>سے سیآنہ</u> Marsh,<br>Saltings |  |  |  |  |
| artite,                                                        | Rough<br>Grassland                    | <sub>mun</sub> , F             | leath                                                                                         | Culvert                            |  |  |  |  |
| <del>&gt;&gt;&gt; →</del>                                      | Direction<br>of water flo             |                                | riangulation<br>tation                                                                        | Antiquity (site of)                |  |  |  |  |
| E_T_L Electricity Transmission Line ⊠ Electricity Pylon        |                                       |                                |                                                                                               |                                    |  |  |  |  |
| / <del>k</del> / вм                                            | 231.6ûm E                             | Bench Mark                     |                                                                                               | Buildings with<br>Building Seed    |  |  |  |  |
|                                                                | Roofe                                 | ed Building                    |                                                                                               | Glazed Roof<br>Building            |  |  |  |  |
|                                                                |                                       | Ci∨il parish/c                 | ommunity b                                                                                    | oundary                            |  |  |  |  |
|                                                                |                                       | District boun                  | istrict boundary                                                                              |                                    |  |  |  |  |
| _ •                                                            |                                       | County boun                    | county boundary                                                                               |                                    |  |  |  |  |
| ٥                                                              |                                       | Boundary po                    | oundary post/stone                                                                            |                                    |  |  |  |  |
| ٥                                                              |                                       |                                | Boundary mereing symbol (note: these<br>Ilways appear in opposed pairs or groups<br>if three) |                                    |  |  |  |  |
| Bks                                                            | Barracks                              |                                | Р                                                                                             | Pillar, Pole or Post               |  |  |  |  |
| Bty                                                            | Battery                               |                                | PO                                                                                            | Post Office                        |  |  |  |  |
| Cemy                                                           | Cemetery                              |                                | PC                                                                                            | Public Convenience                 |  |  |  |  |
| Chy                                                            | Chimney                               |                                | Pp                                                                                            | Pump                               |  |  |  |  |
| Cis Cistern  Dismtd Rly Dismantled I  El Gen Sta Electricity G |                                       |                                | Ppg Sta                                                                                       | Pumping Station                    |  |  |  |  |
|                                                                |                                       | tled Railway<br>ity Generating | PW<br>Sewage P <sub>l</sub>                                                                   | Place of Worship<br>pg Sta Sewage  |  |  |  |  |
|                                                                | Station                               |                                |                                                                                               | Pumping Station                    |  |  |  |  |
| EIP                                                            |                                       | Pole, Pillar                   | SB, S Br                                                                                      | Signal Box or Bridge               |  |  |  |  |
|                                                                | a Electricity                         | Sub Station                    | SP, SL                                                                                        | Signal Post or Light               |  |  |  |  |
| FB                                                             | Filter Bed                            | m                              | Spr                                                                                           | Spring                             |  |  |  |  |
| Fn/DFn                                                         | Equataia (                            | Drinking Ftn.                  | Tk                                                                                            | Tank or Track                      |  |  |  |  |

Gas Valve Compound

Mile Post or Mile Stone

Gas Governer

**Guide Post** 

Manhole

Trough

Wind Pump

Wr Pt. Wr T Water Point, Water Tap

Works (building or area)

Wd Pp