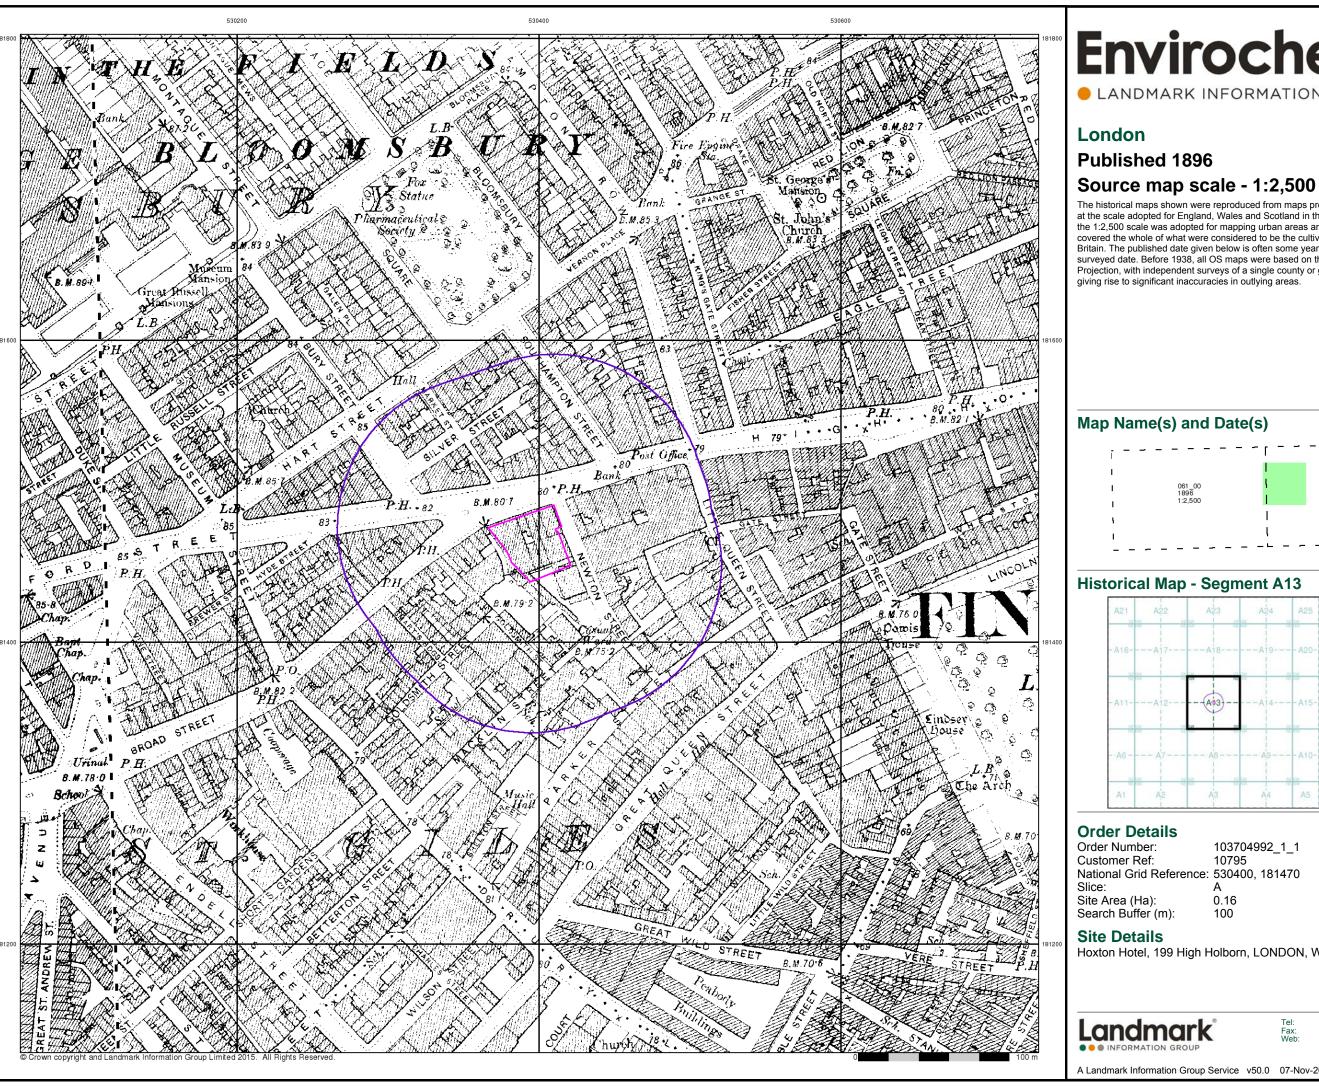

### London

# **Published 1875 - 1878** Source map scale - 1:2,500

The historical maps shown were reproduced from maps predominantly held at the scale adopted for England, Wales and Scotland in the 1840's. In 1854 the 1:2,500 scale was adopted for mapping urban areas and by 1896 it covered the whole of what were considered to be the cultivated parts of Great Britain. The published date given below is often some years later than the surveyed date. Before 1938, all OS maps were based on the Cassini Projection, with independent surveys of a single county or group of counties, giving rise to significant inaccuracies in outlying areas.

The historical maps shown were reproduced from maps predominantly held at the scale adopted for England, Wales and Scotland in the 1840's. In 1854 the 1:2,500 scale was adopted for mapping urban areas and by 1896 it covered the whole of what were considered to be the cultivated parts of Great Britain. The published date given below is often some years later than the surveyed date. Before 1938, all OS maps were based on the Cassini Projection, with independent surveyes of a single county or group of counties, giving rise to significant inaccuracies in outlying areas.

### Map Name(s) and Date(s)

103704992\_1\_1 10795 National Grid Reference: 530400, 181470

Hoxton Hotel, 199 High Holborn, LONDON, WC1V 7BD

0844 844 9951 www.envirocheck.co.uk

A Landmark Information Group Service v50.0 07-Nov-2016 Page 3 of 16