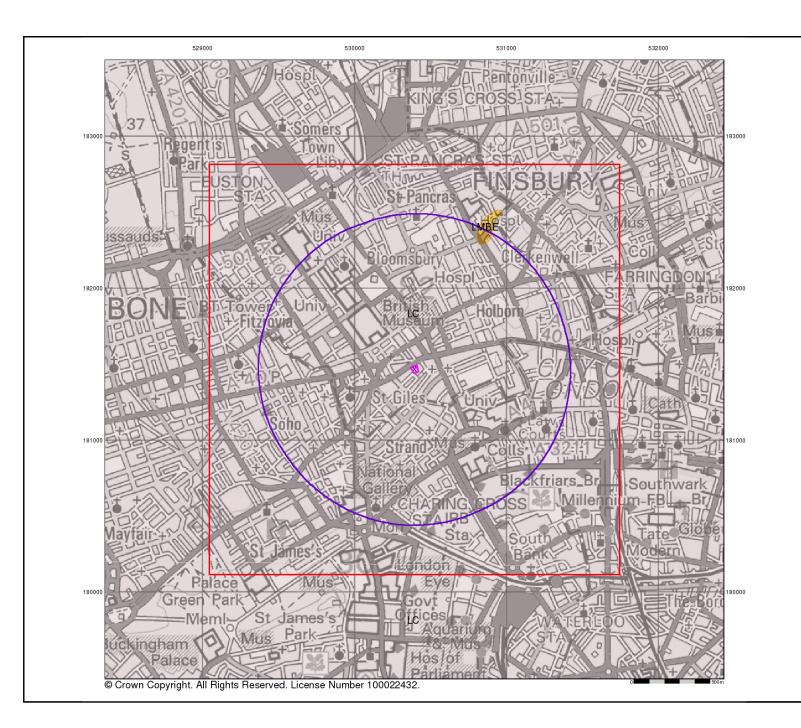

## **Appendix B: Desk Study Information**

**BGS** Boreholes

Envirocheck Report

| 7<br>British Geological Sur | Boring<br>emethod Si                          | hell an | d Auge                 | <b>r</b> Brit         | ish Geolo | gical Surve | ey                   | Location TQ 3081                              | Record of BOREHOLE         | 1                         |                              |
|-----------------------------|-----------------------------------------------|---------|------------------------|-----------------------|-----------|-------------|----------------------|-----------------------------------------------|----------------------------|---------------------------|------------------------------|
| .~                          | Boring<br>diameter (mm)                       | 200 to  | 3.80m                  |                       |           |             |                      |                                               | (sheet 1 of 2              | )_                        |                              |
|                             | Casing diameter (mm)                          | 15      | 0 to 6                 | . 30m                 |           |             |                      | Orientation                                   | Ground floor 1<br>(m.O.D.) | evel 23.9                 | 5                            |
|                             | Boring equipment                              | Pilcon  | Wayfa                  | rer 10                |           |             |                      |                                               | Date<br>commenced 10       | /10/75                    |                              |
|                             | Samples and in situ tests British General Sur | ov _    | Casing<br>Depth<br>(m) | Water<br>Depth<br>(m) |           |             | Date<br>and<br>Depth | DESCRIPTION OF S                              | STRATA<br>Britis           | O.D.<br>Level<br>(m.O.D.) | regend                       |
|                             | (m)                                           | Туре    | 1                      | ,                     |           |             | (m)<br>10/10<br>0.10 | Concrete and wooden floor                     |                            |                           | øs:                          |
|                             |                                               | -       |                        |                       |           |             |                      | BASEMENT                                      |                            |                           |                              |
| ritish Geological Surv      | iey                                           | }       |                        | Brit                  | sh Geolo  | gical Surv  | у                    | Briti                                         | ish Geological Survey      |                           |                              |
| <b>)</b>                    |                                               |         |                        |                       |           |             |                      |                                               |                            |                           |                              |
|                             | 2.90                                          | BD      |                        |                       |           | }           | 2.90                 |                                               |                            | 21.05                     | 0.                           |
|                             | British Geological Sun                        | ey      |                        | NIL                   |           | E           | 3.60                 | CONCRETE  logical Survey                      | S <b>RD</b> Britis         | ာ <b>ြာညြဝရှန္</b> ခါ Si  | \$ 4<br>\$ 6<br>\$ 6<br>\$ 6 |
|                             | 3.80<br>3.80                                  | C 88    | 3.80                   | NIL                   |           |             | 3.80                 |                                               | 3                          | 20.13                     | D . A                        |
|                             |                                               |         |                        |                       |           |             |                      | Dense to very dense brown<br>to coarse GRAVEL |                            |                           | 0.0                          |
|                             | 5.30                                          | C 37    | 5.30                   |                       |           |             |                      | Sur                                           | PD                         |                           | 0.0                          |
| ritish Geological Surv      |                                               | BD      | 3.30                   |                       | sh Geolo  | ical Surv   | 5.90                 | 1                                             | ish Geological Survey      | 18,05                     | 0.0                          |
|                             | 6.00                                          | ט       | 6.00                   |                       |           |             |                      |                                               |                            |                           | X                            |
|                             | 6.50                                          |         |                        |                       |           |             | 6.30                 | Stiff fissured brown silt                     | y CLAY                     | 17.65                     |                              |
|                             | 6.50<br>7.00                                  | D       |                        |                       |           |             |                      |                                               |                            |                           |                              |
|                             | British Geological Sun                        |         | 6.30                   |                       |           | E           | ritish Ged           | logical Survey                                | Britis                     | ı Geological Sı           |                              |
|                             | <u> </u>                                      | D       |                        |                       |           |             |                      | Stiff fissured grey silty                     | CIAV with                  |                           |                              |
|                             | 8.00                                          |         |                        |                       |           |             |                      | partings of silt from 8.0                     |                            |                           |                              |
|                             | 8.50                                          | D       |                        |                       |           |             |                      |                                               | 4. €00                     |                           |                              |
|                             | 9.00                                          | U       | 6.30                   |                       |           |             |                      |                                               |                            |                           |                              |
| ritish Geological Surv      | 9.50                                          | D       |                        | Brit                  | ish Geolo | gical Surve | V                    | Briti                                         | ish Geological Survey      |                           | X                            |
|                             | 10.00                                         |         |                        |                       |           |             |                      |                                               |                            |                           | 5                            |
|                             | REMARKS                                       |         |                        |                       |           |             |                      |                                               |                            |                           |                              |