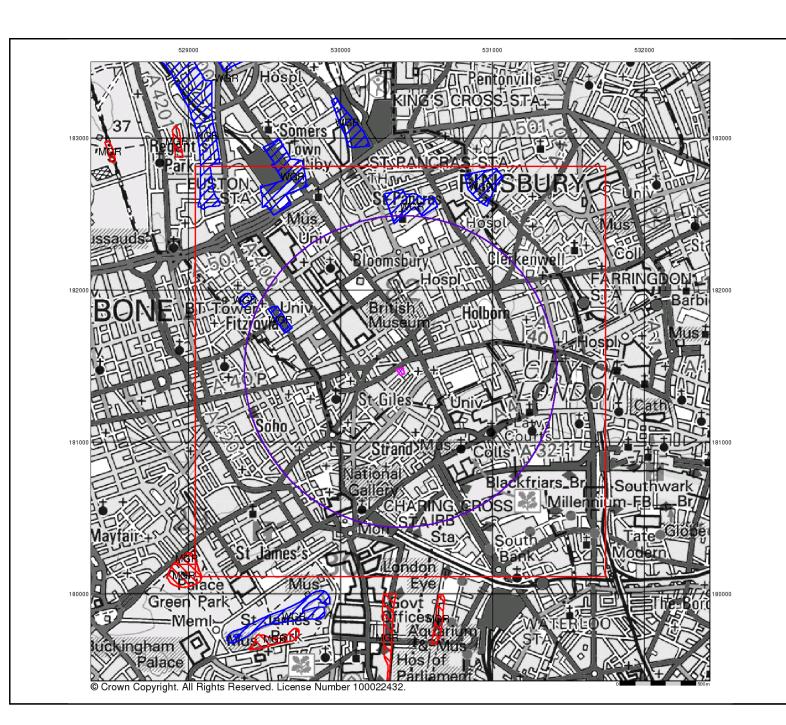

age. Not all layers have complete nationwide coverage, so availability of data for relevant map sheets is indicated below.

#### Geology 1:50,000 Maps Coverage

 Map ID:
 1

 Map Sheet No:
 256

 Map Name:
 North London

 Map Date:
 2006

 Bedrock Geology:
 Available

 Superficial Geology:
 Available

 Faults:
 Not Supplied

Artificial Geology: Available
Faults: Not Supplied
Landslip: Available
Rock Segments: Not Supplied

#### Geology 1:50,000 Maps - Slice A





#### Order Details:

Order Number: 103704992\_1\_1
Customer Reference: 10795
National Grid Reference: 530400, 181470
Slice: A
Site Area (Ha): 0.16
Search Buffer (m): 1000

Site Details:

Hoxton Hotel, 199 High Holborn, LONDON, WC1V 7BD



Tel: 0844 844 9952 Fax: 0844 844 9951 Web: www.envirocheck

v15.0 07-Nov-2016

Page 1 of 5



# **Envirocheck**®

LANDMARK INFORMATION GROUP

#### **Artificial Ground and Landslip**

Artificial ground is a term used by BGS for those areas where the ground surface has been significantly modified by human activity. Information about previously developed ground is especially important, as it is often associated with potentially contaminated material, unpredictable engineering conditions and unstable ground.

Artificial ground includes:

- Made ground man-made deposits such as embankments and spoil heaps on the natural ground surface.

  - Worked ground - areas where the ground has been cut away such as
- quarries and road cuttings.
- Infilled ground areas where the ground has been cut away then wholly or partially backfilled.
- Landscaped ground areas where the surface has been resh