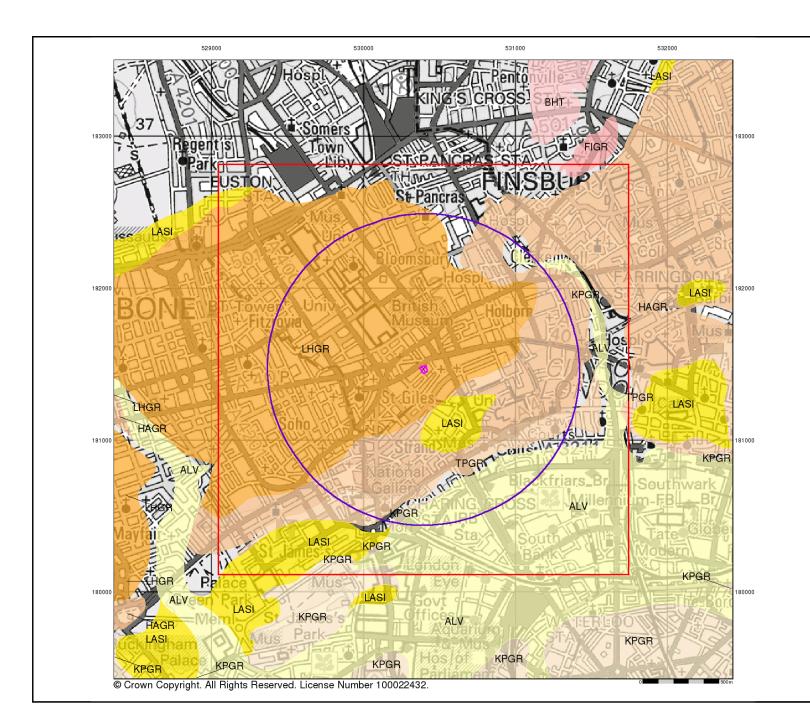

## **Appendix B: Desk Study Information**

**BGS** Boreholes

Envirocheck Report

| 7<br>British Geological Sur | Boring<br>emethod Si                          | hell an | d Auge                 | <b>r</b> Brit         | ish Geolo | gical Surve | ey                   | Location TQ 3081                              | Record of BOREHOLE         | 1                         |                              |
|-----------------------------|-----------------------------------------------|---------|------------------------|-----------------------|-----------|-------------|----------------------|-----------------------------------------------|----------------------------|---------------------------|------------------------------|
| .~                          | Boring<br>diameter (mm)                       | 200 to  | 3.80m                  |                       |           |             |                      |                                               | (sheet 1 of 2              | )_                        |                              |
|                             | Casing diameter (mm)                          | 15      | 0 to 6                 | . 30m                 |           |             |                      | Orientation                                   | Ground floor 1<br>(m.O.D.) | evel 23.9                 | 5                            |
|                             | Boring equipment                              | Pilcon  | Wayfa                  | rer 10                |           |             |                      |                                               | Date<br>commenced 10       | /10/75                    |                              |
|                             | Samples and in situ tests British General Sur | ov _    | Casing<br>Depth<br>(m) | Water<br>Depth<br>(m) |           |             | Date<br>and<br>Depth | DESCRIPTION OF S                              | STRATA<br>Britis           | O.D.<br>Level<br>(m.O.D.) | regend                       |
|                             | (m)                                           | Туре    | 1                      | ,                     |           |             | (m)<br>10/10<br>0.10 | Concrete and wooden floor                     |                            |                           | øs:                          |
|                             |                                               | -       |                        |                       |           |             |                      | BASEMENT                                      |                            |                           |                              |
| ritish Geological Surv      | iey                                           | }       |                        | Brit                  | sh Geolo  | gical Surv  | у                    | Briti                                         | ish Geological Survey      |                           |                              |
| <b>)</b>                    |                                               |         |                        |                       |           |             |                      |                                               |                            |                           |                              |
|                             | 2.90                                          | BD      |                        |                       |           | }           | 2.90                 |                                               |                            | 21.05                     | 0.                           |
|                             | British Geological Sun                        | ey      |                        | NIL                   |           | E           | 3.60                 | CONCRETE  logical Survey                      | S <b>RD</b> Britis         | ာ <b>ြာညြဝရှန္</b> ခါ Si  | \$ 4<br>\$ 6<br>\$ 6<br>\$ 6 |
|                             | 3.80<br>3.80                                  | C 88    | 3.80                   | NIL                   |           |             | 3.80                 |                                               | 3                          | 20.13                     | D . A                        |
|                             |                                               |         |                        |                       |           |             |                      | Dense to very dense brown<br>to coarse GRAVEL |                            |                           | 0.0                          |
|                             | 5.30                                          | C 37    | 5.30                   |                       |           |             |                      | Sur                                           | PD                         |                           | 0.0                          |
| ritish Geological Surv      |                                               | BD      | 3.30                   |                       | sh Geolo  | ical Surv   | 5.90                 | 1                                             | ish Geological Survey      | 18,05                     | 0.0                          |
|                             | 6.00                                          | ט       | 6.00                   |                       |           |             |                      |                                               |                            |                           | X                            |
|                             | 6.50                                          |         |                        |                       |           |             | 6.30                 | Stiff fissured brown silt                     | y CLAY                     | 17.65                     |                              |
|                             | 6.50<br>7.00                                  | D       |                        |                       |           |             |                      |                                               |                            |                           |                              |
|                             | British Geological Sun                        |         | 6.30                   |                       |           | E           | ritish Ged           | logical Survey                                | Britis                     | ı Geological Sı           |                              |
|                             | <u> </u>                                      | D       |                        |                       |           |             |                      | Stiff fissured grey silty                     | CIAV with                  |                           |                              |
|                             | 8.00                                          |         |                        |                       |           |             |                      | partings of silt from 8.0                     |                            |                           |                              |
|                             | 8.50                                          | D       |                        |                       |           |             |                      |                                               | 4. €00                     |                           |                              |
|                             | 9.00                                          | U       | 6.30                   |                       |           |             |                      |                                               |                            |                           |                              |
| ritish Geological Surv      | 9.50                                          | D       |                        | Brit                  | ish Geolo | gical Surve | V                    | Briti                                         | ish Geological Survey      |                           | X                            |
|                             | 10.00                                         |         |                        |                       |           |             |                      |                                               |                            |                           | 5                            |
|                             | REMARKS                                       |         |                        |                       |           |             |                      |                                               |                            |                           |                              |