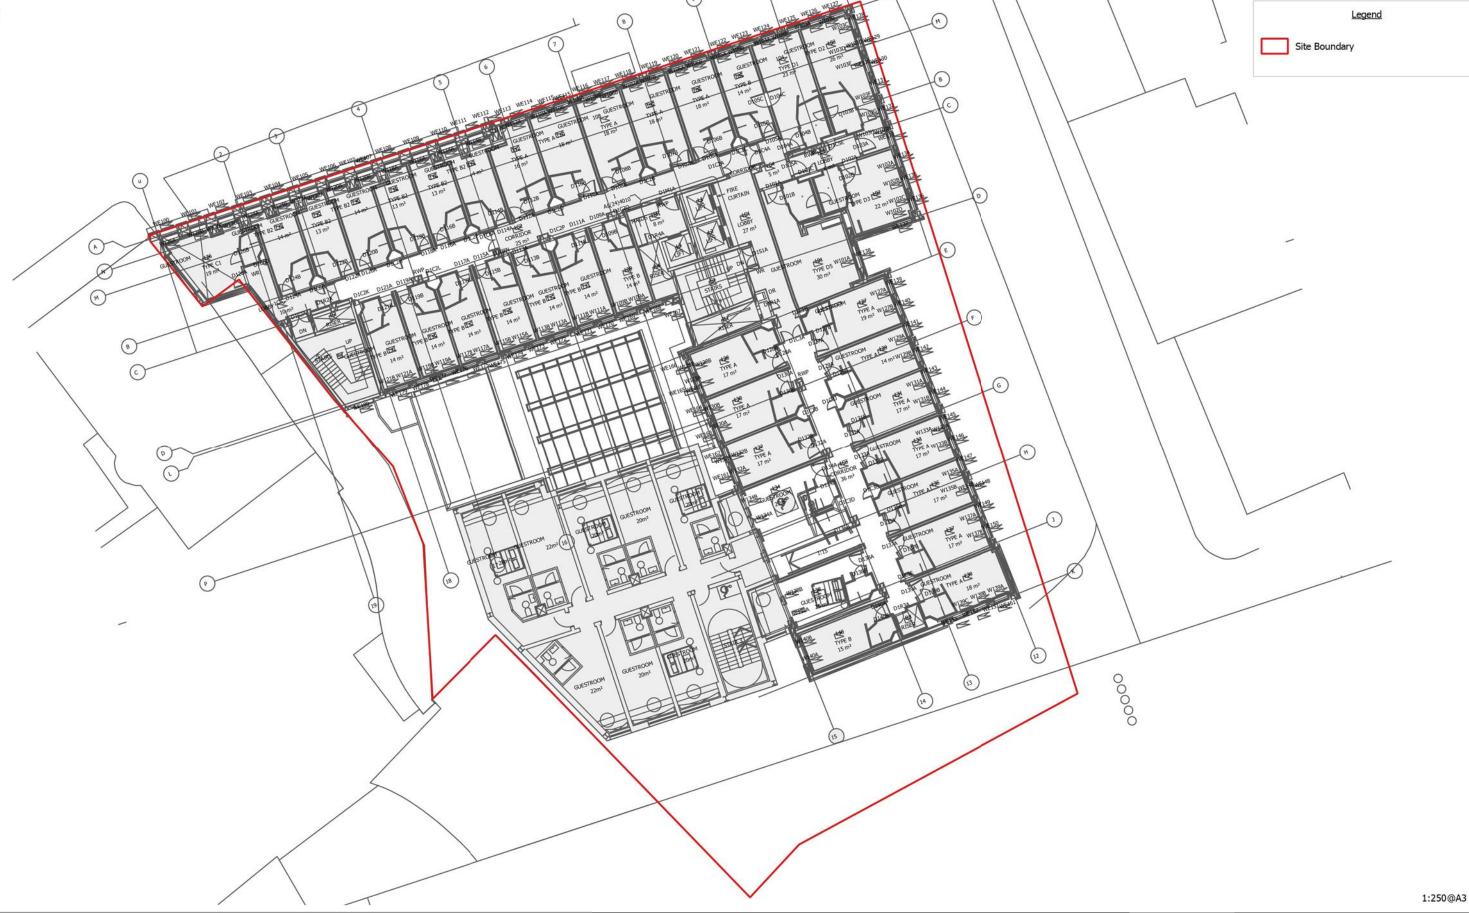

Client: Ennismore Capital

Figure 6: Proposed Fifth Floor Plan

© Campbell Reith Hill LLP 2016

Scale: 1:250@A3
CampbellReith OS Copyright: © Crown copyright. All rights reserved. Licence number 100020027
Based on EPR Architects drawing no. 10475-C-00-0400-205, Rev 01 (July 2016)
Job Number: 10795 - 02
Drawn by - Checked by: LB - GH
Drg No - Status/Revision: GISO05 - A
File location: N:710750 - 10999/10795 L - High Holborn/02 - Hoxton Holborn/Project\_Workspaces (pdf in Outputs)
Date (Revision History): 22/11/2016 (A, First Issue, 22/11/2016, LB)