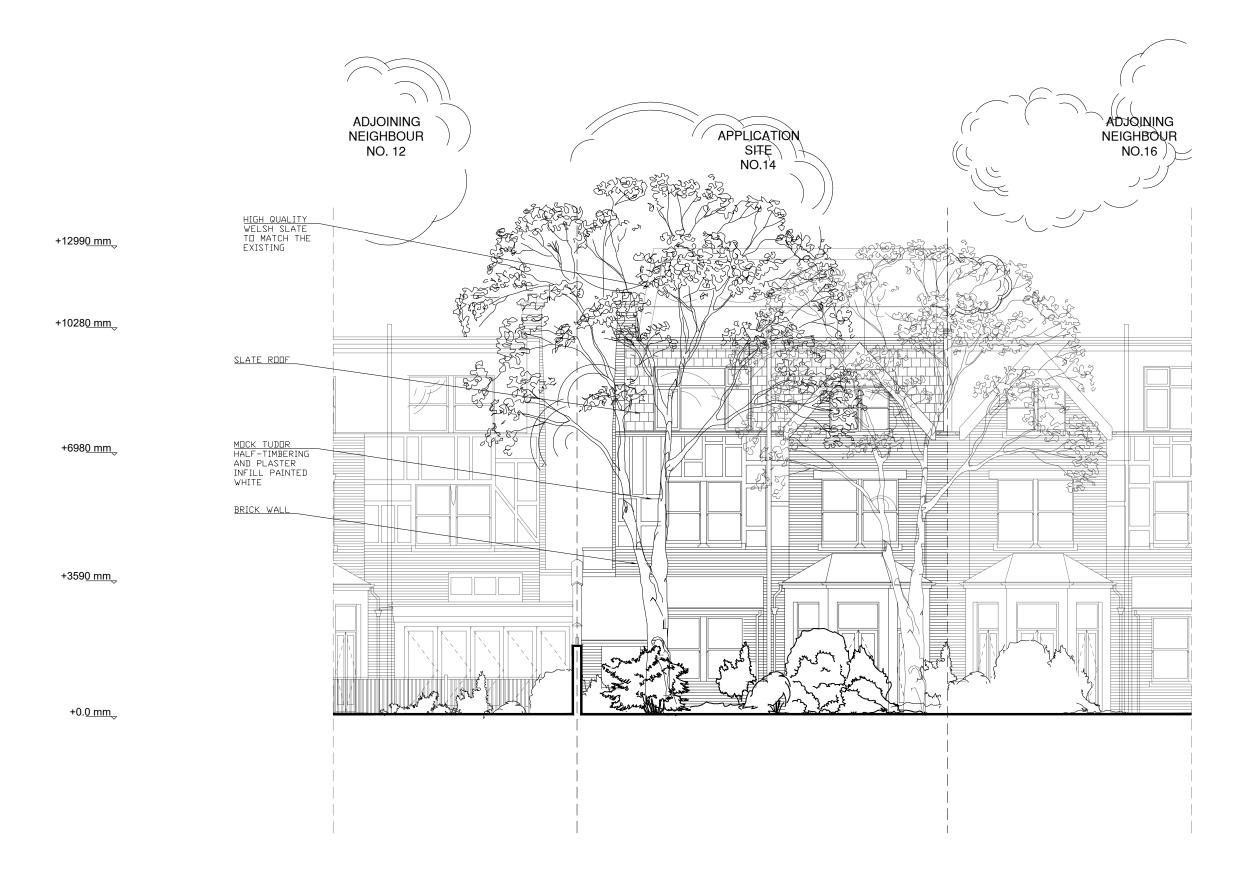

**GA Proposed** Front Elevation

Rev. **B** 214

Architecture | Interior Design | Product Planning | Project Management

6-16 Arbutus Stree Haggerston

London E8 4DT

projects@eastwestarchitecture.co.uk www.eastwestarchitecture.co.uk

020 7148 0668

| Drawn: MP      | Checked: DS         |
|----------------|---------------------|
| ○ Contract     | O Preliminary       |
| ○ Tender       | For Information Onl |
| Planning       | As Built            |
| O Pre-Planning | ○ Construction      |

**Printed:** 27/04/2018 **Scale:** 1:100 @ A3

Client: Sam Senchal

Project: 14 Elsworthy Road London NW3 3DJ

Title: GA Proposed
Front Elevation
view from Elsworthy Road

No. **215** Rev. **B** 

Architecture | Interior Design | Product Planning | Project Management