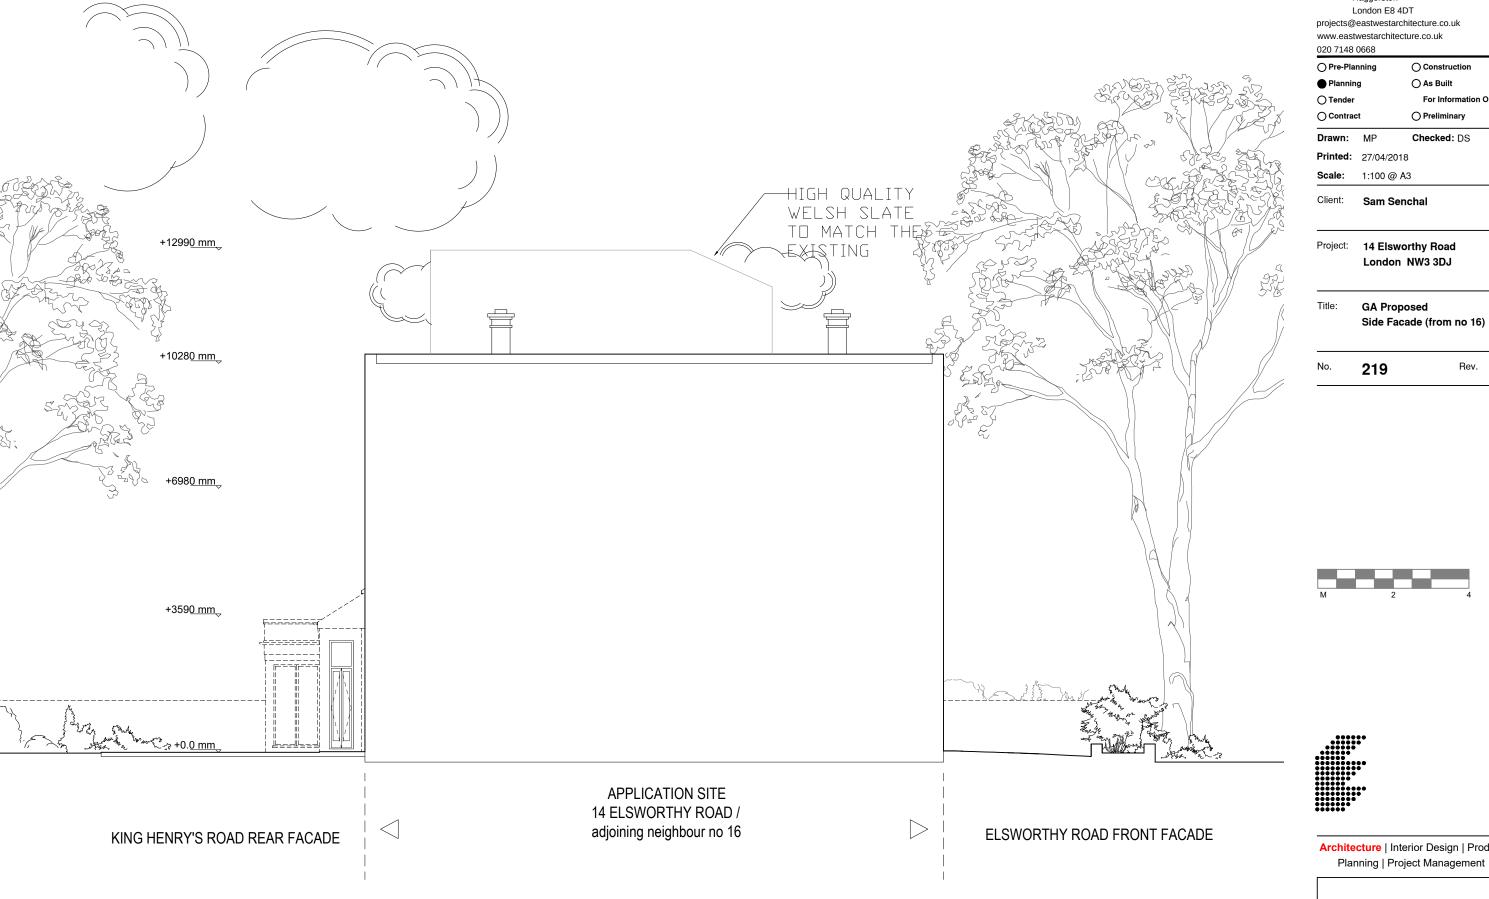

Printed: 27/04/2018 1:100 @ A3

Sam Senchal

Project: 14 Elsworthy Road London NW3 3DJ

**GA Proposed** 

Side Facade (from no 12)

Rev. **B** 218

**Architecture** | Interior Design | Product Planning | Project Management