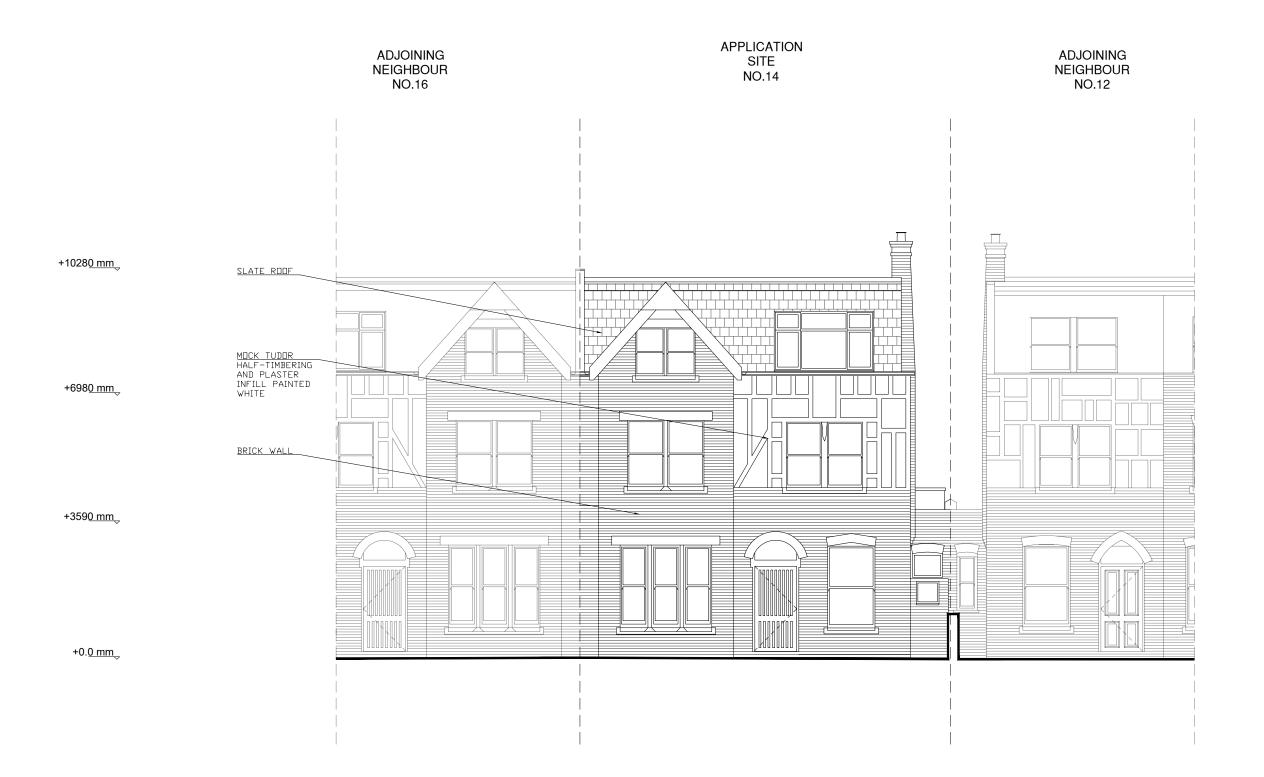

**GA Proposed** Front Elevation

Rev. **B** 214

Architecture | Interior Design | Product Planning | Project Management

6-16 Arbutus Stree Haggerston

London E8 4DT

projects@eastwestarchitecture.co.uk www.eastwestarchitecture.co.uk

**Printed:** 27/04/2018 **Scale:** 1:100 @ A3

Client: Sam Senchal

Project: 14 Elsworthy Road London NW3 3DJ

Title: GA Proposed
Front Elevation
view from Elsworthy Road

No. **215** Rev. **B** 

Architecture | Interior Design | Product Planning | Project Management