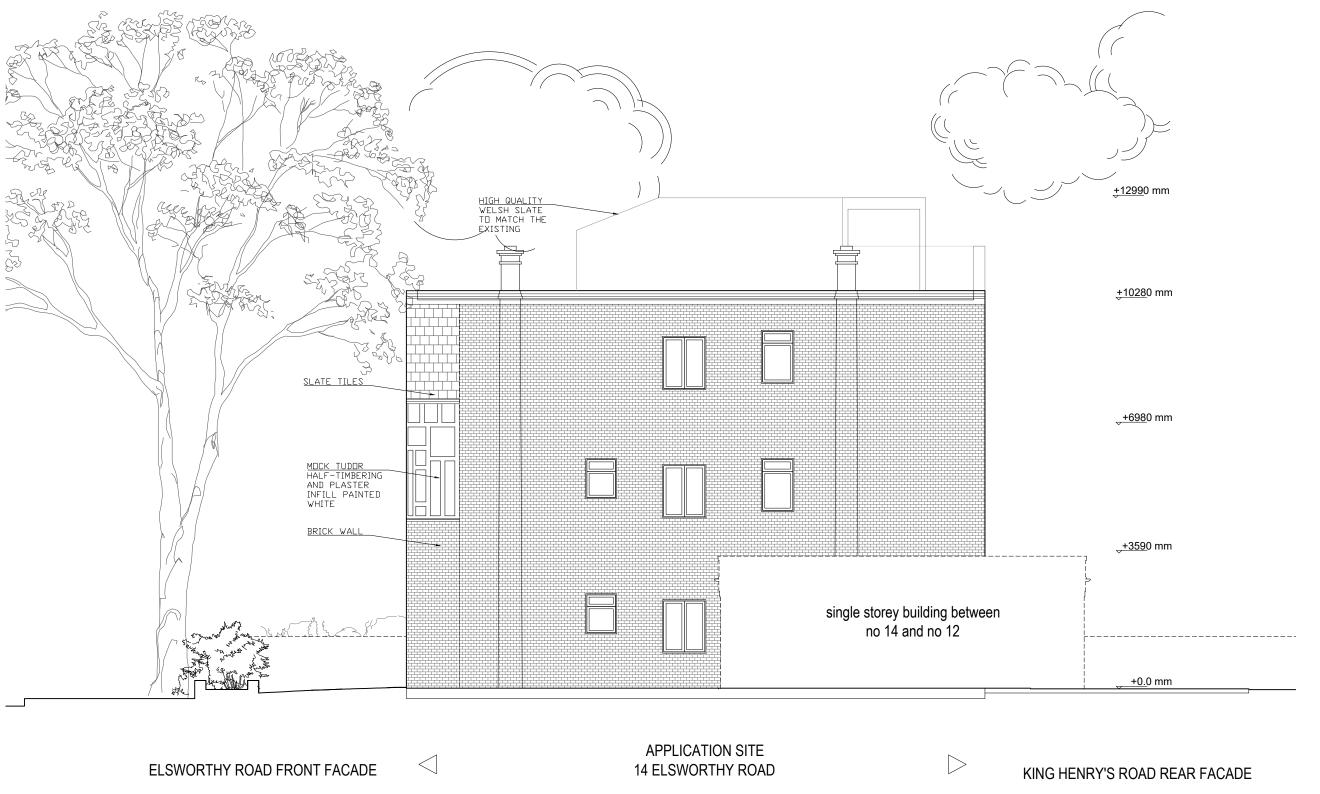

6-16 Arbutus Stree Haggerston

London E8 4DT projects@eastwestarchitecture.co.uk www.eastwestarchitecture.co.uk

020 7148 0668

| O Pre-Planning |                                     | ○ Construction       |
|----------------|-------------------------------------|----------------------|
| ● Planning     |                                     | As Built             |
|                |                                     | For Information Only |
| O Contrac      | et .                                | O Preliminary        |
| Drawn:         | MP                                  | Checked: DS          |
| Printed:       | 27/04/2018                          |                      |
| Scale:         | 1:100 @ A3                          |                      |
| Client:        | Sam Senchal                         |                      |
| Project:       | 14 Elsworthy Road<br>London NW3 3DJ |                      |
| Title:         | Existing<br>Front Facade            |                      |