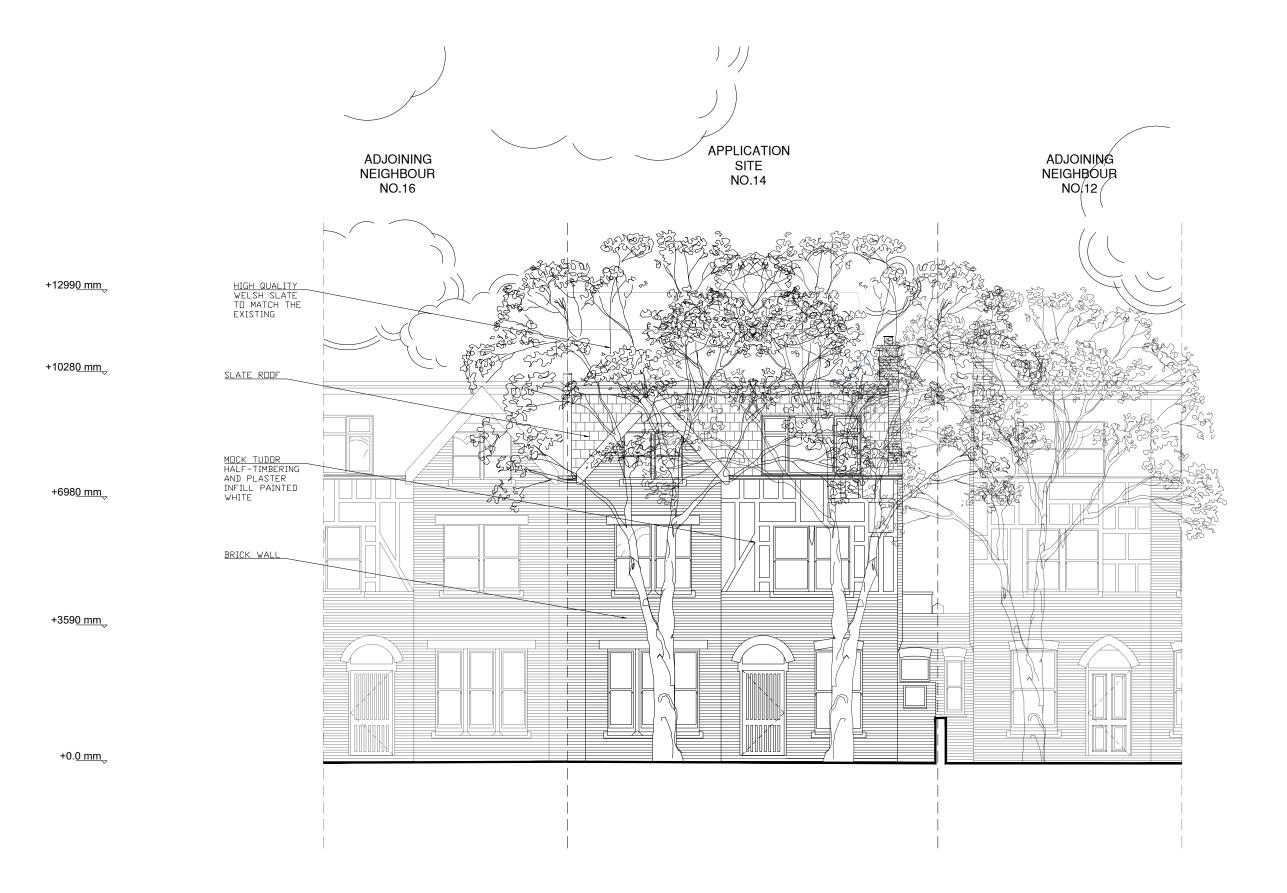

6-16 Arbutus Stree Haggerston

London E8 4DT projects@eastwestarchitecture.co.uk www.eastwestarchitecture.co.uk

020 7148 0668

| O Pre-Planning |                                     | ○ Construction       |
|----------------|-------------------------------------|----------------------|
| ● Planning     |                                     | As Built             |
|                |                                     | For Information Only |
| O Contrac      | et .                                | O Preliminary        |
| Drawn:         | MP                                  | Checked: DS          |
| Printed:       | 27/04/2018                          |                      |
| Scale:         | 1:100 @ A3                          |                      |
| Client:        | Sam Senchal                         |                      |
| Project:       | 14 Elsworthy Road<br>London NW3 3DJ |                      |
| Title:         | Existing<br>Front Facade            |                      |