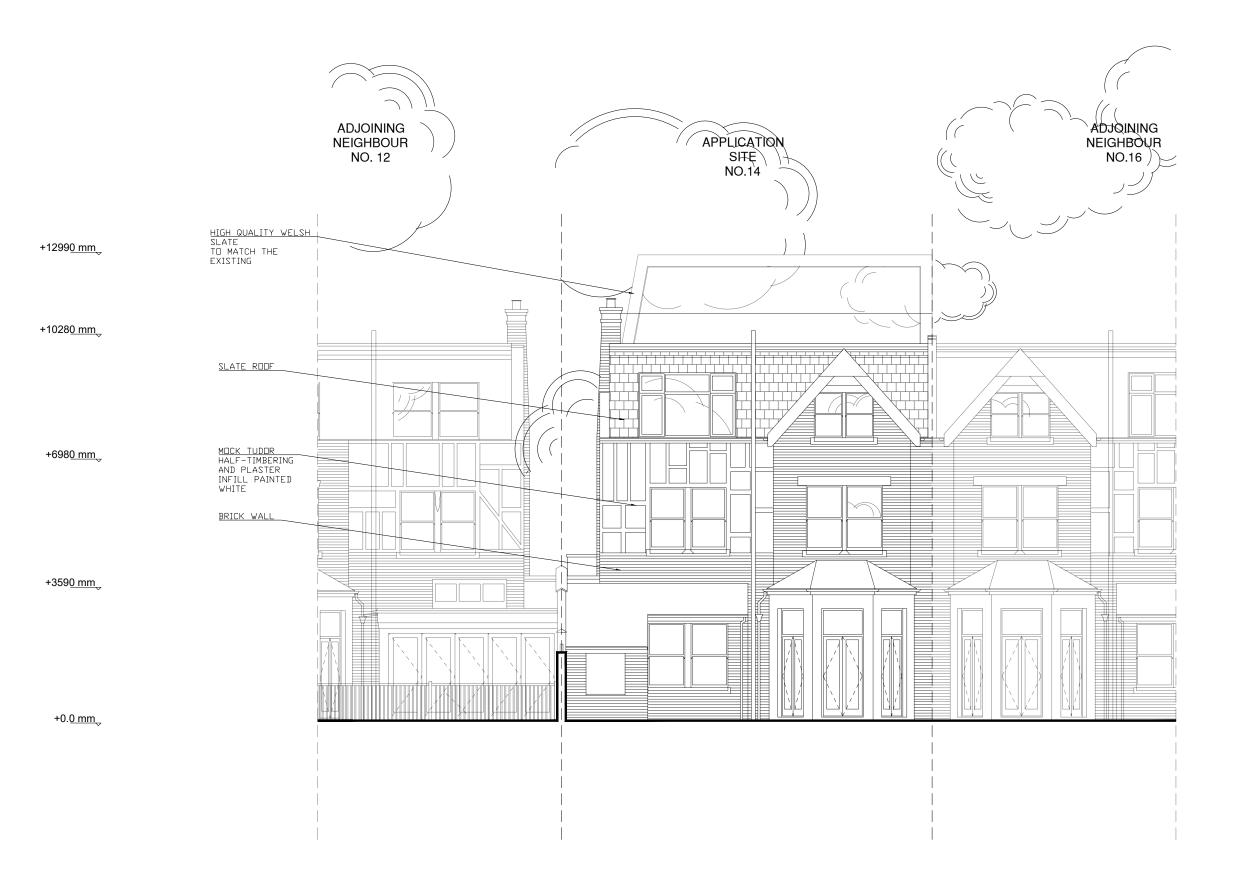

**GA Proposed** Front Elevation

Rev. **B** 214

Architecture | Interior Design | Product Planning | Project Management

6-16 Arbutus Stree Haggerston

London E8 4DT

projects@eastwestarchitecture.co.uk www.eastwestarchitecture.co.uk

020 7148 0668

| Drawn: MP      | Checked: DS         |
|----------------|---------------------|
| ○ Contract     | O Preliminary       |
| ○ Tender       | For Information Onl |
| Planning       | As Built            |
| O Pre-Planning | ○ Construction      |

**Printed:** 27/04/2018 **Scale:** 1:100 @ A3

Client: Sam Senchal

Project: 14 Elsworthy Road London NW3 3DJ

Title: GA Proposed
Front Elevation
view from Elsworthy Road

No. **215** Rev. **B** 

Architecture | Interior Design | Product Planning | Project Management