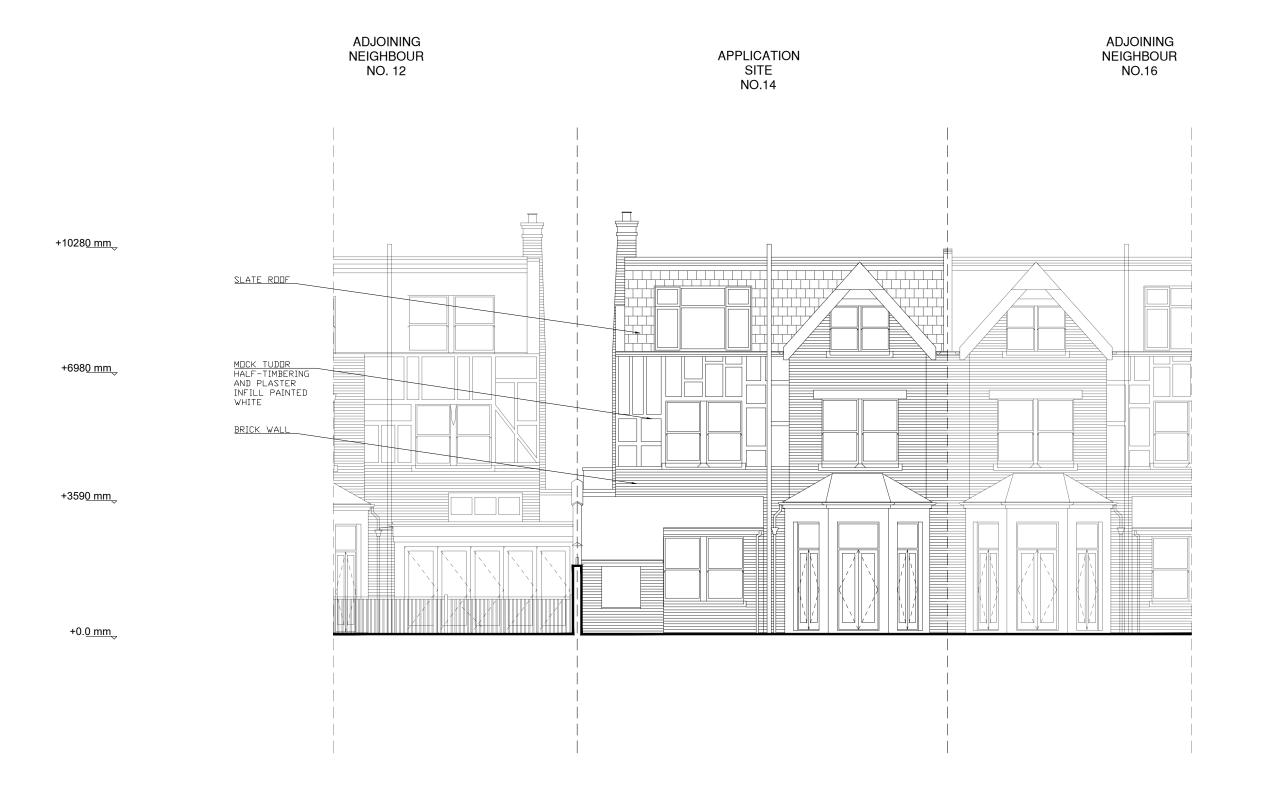

Printed: 27/04/2018 1:100 @ A3

Sam Senchal

Project: 14 Elsworthy Road London NW3 3DJ

**GA Proposed** 

Side Facade (from no 12)

Rev. **B** 218

**Architecture** | Interior Design | Product Planning | Project Management