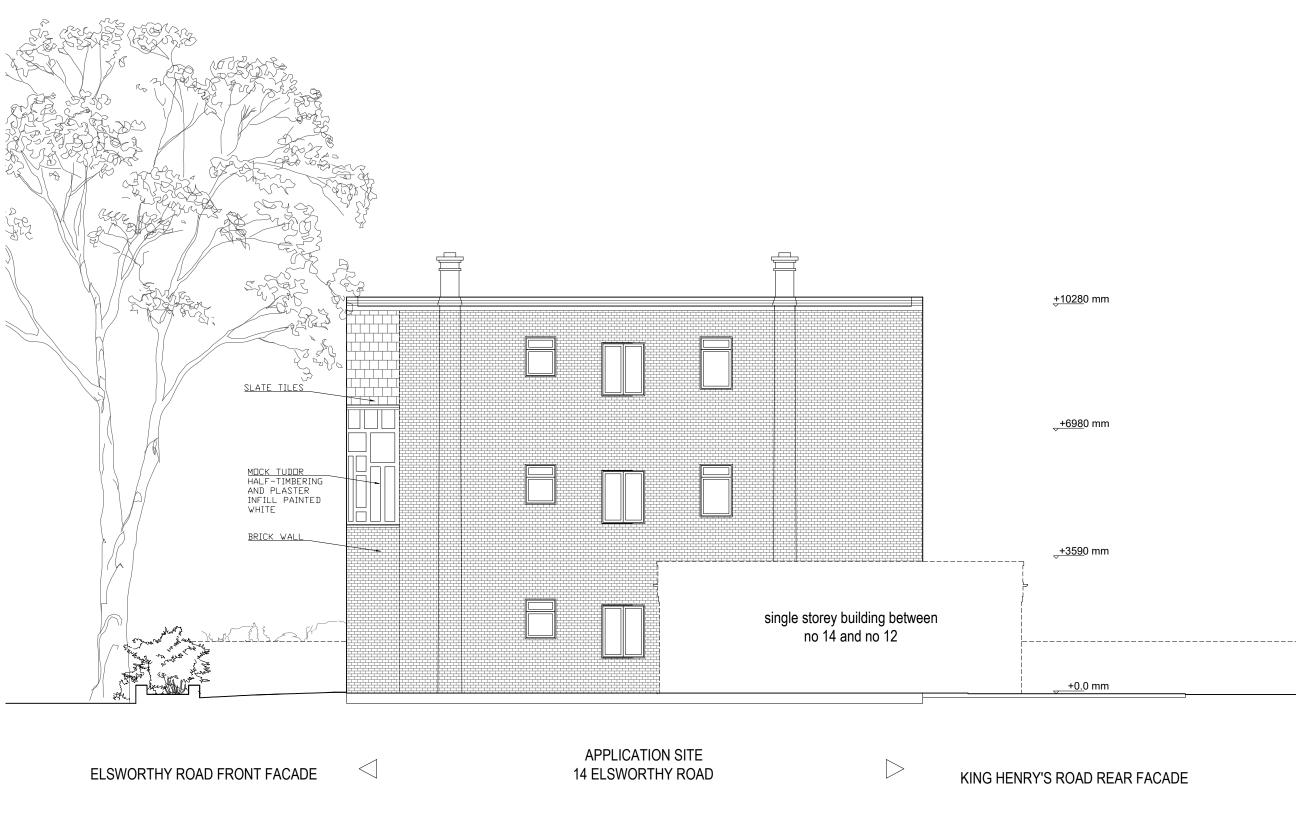

**Printed:** 27/04/2018 **Scale:** 1:100 @ A3

Client: Sam Senchal

Project: 14 Elsworthy Road London NW3 3DJ

Title: GA Proposed
Front Elevation
view from Elsworthy Road

No. **215** Rev. **B** 

Architecture | Interior Design | Product Planning | Project Management