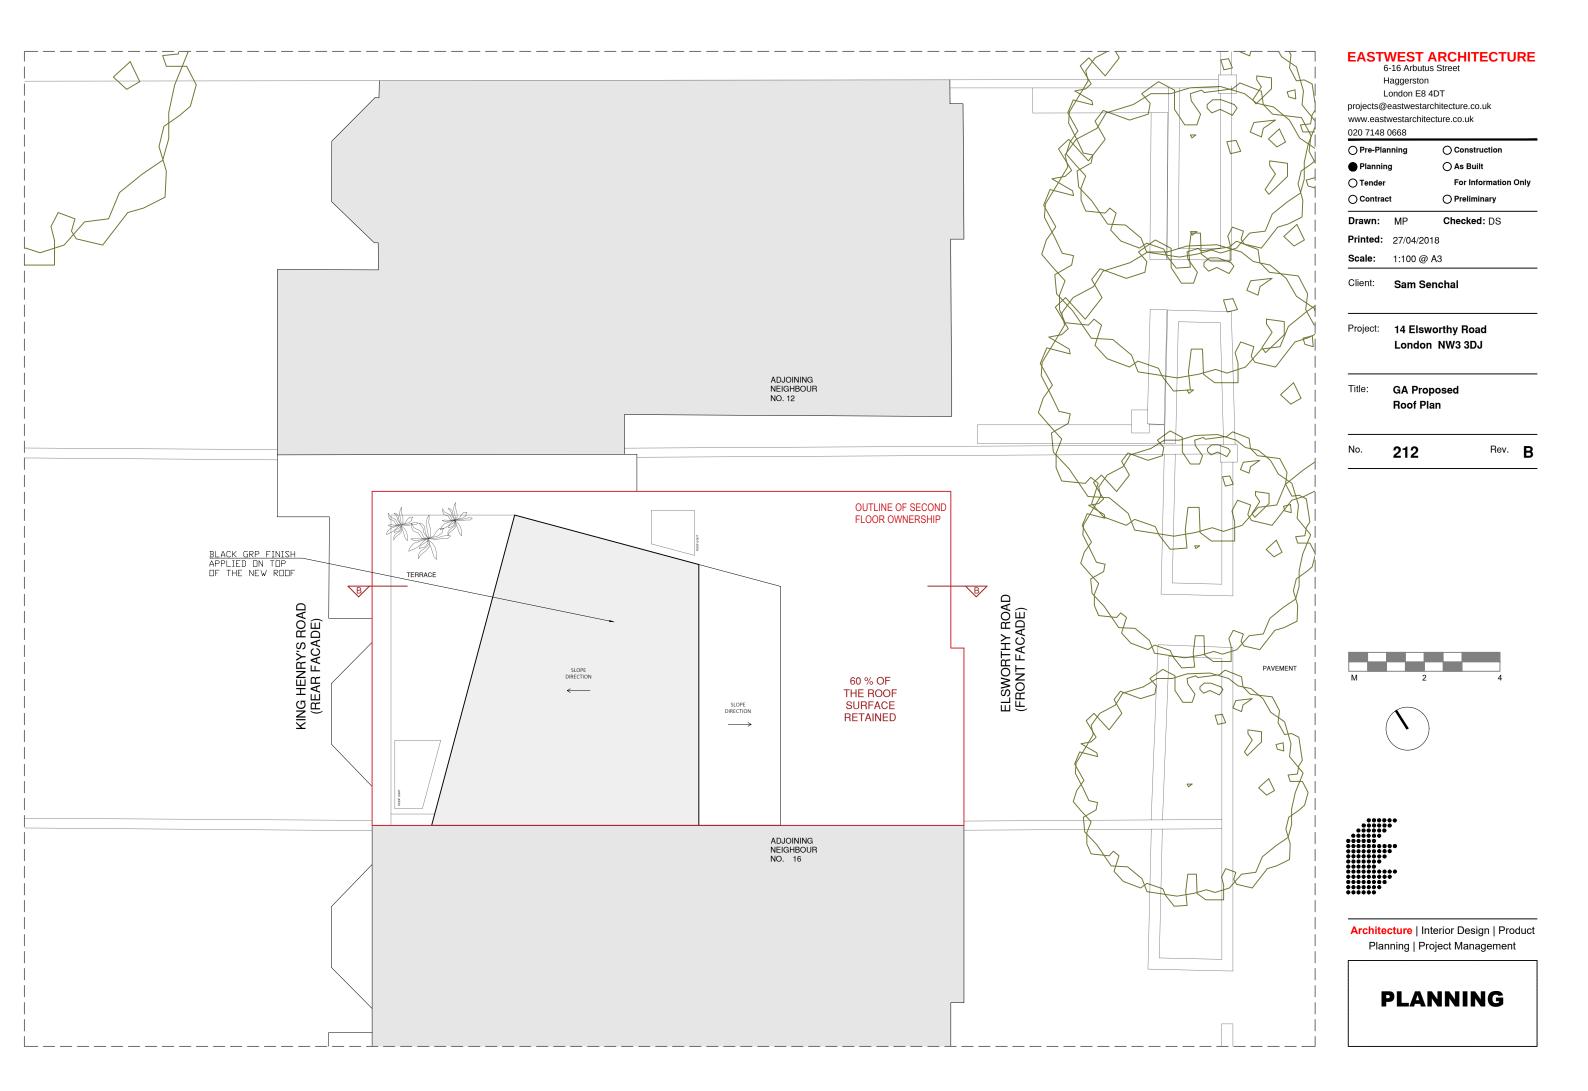

Project: 14 Elsworthy Road London NW3 3DJ

Title: Existing
Rear Facade

o. **104** Rev. **B** 





Architecture | Interior Design | Product
Planning | Project Management



Haggerston

London E8 4DT

projects@eastwestarchitecture.co.uk www.eastwestarchitecture.co.uk

020 7148 0668

| O Pre-Planning  | ○ Construction       |
|-----------------|----------------------|
| Planning        | O As Built           |
| <b>◯</b> Tender | For Information Only |
| ○ Contract      | O Preliminary        |
| Drawn: MP       | Checked: DS          |

**Printed:** 27/04/2018 **Scale:** 1:100 @ A3

Client: Sam Senchal

Project: 14 Elsworthy Road London NW3 3DJ

Title: Existing

Side Facade (from no 12)

No. **105** Rev. **B** 





Architecture | Interior Design | Product Planning | Project Management





Haggerston

London E8 4DT projects@eastwestarchitecture.co.uk www.eastwestarchitecture.co.uk

| 020 7148                     | 0668                                |                                                                                  |           |    |               |
|------------------------------|-------------------------------------|----------------------------------------------------------------------------------|-----------|----|---------------|
| Pre-Planning Planning Tender |                                     | <ul><li>○ Construction</li><li>○ As Built</li><li>For Information Only</li></ul> |           |    |               |
|                              |                                     |