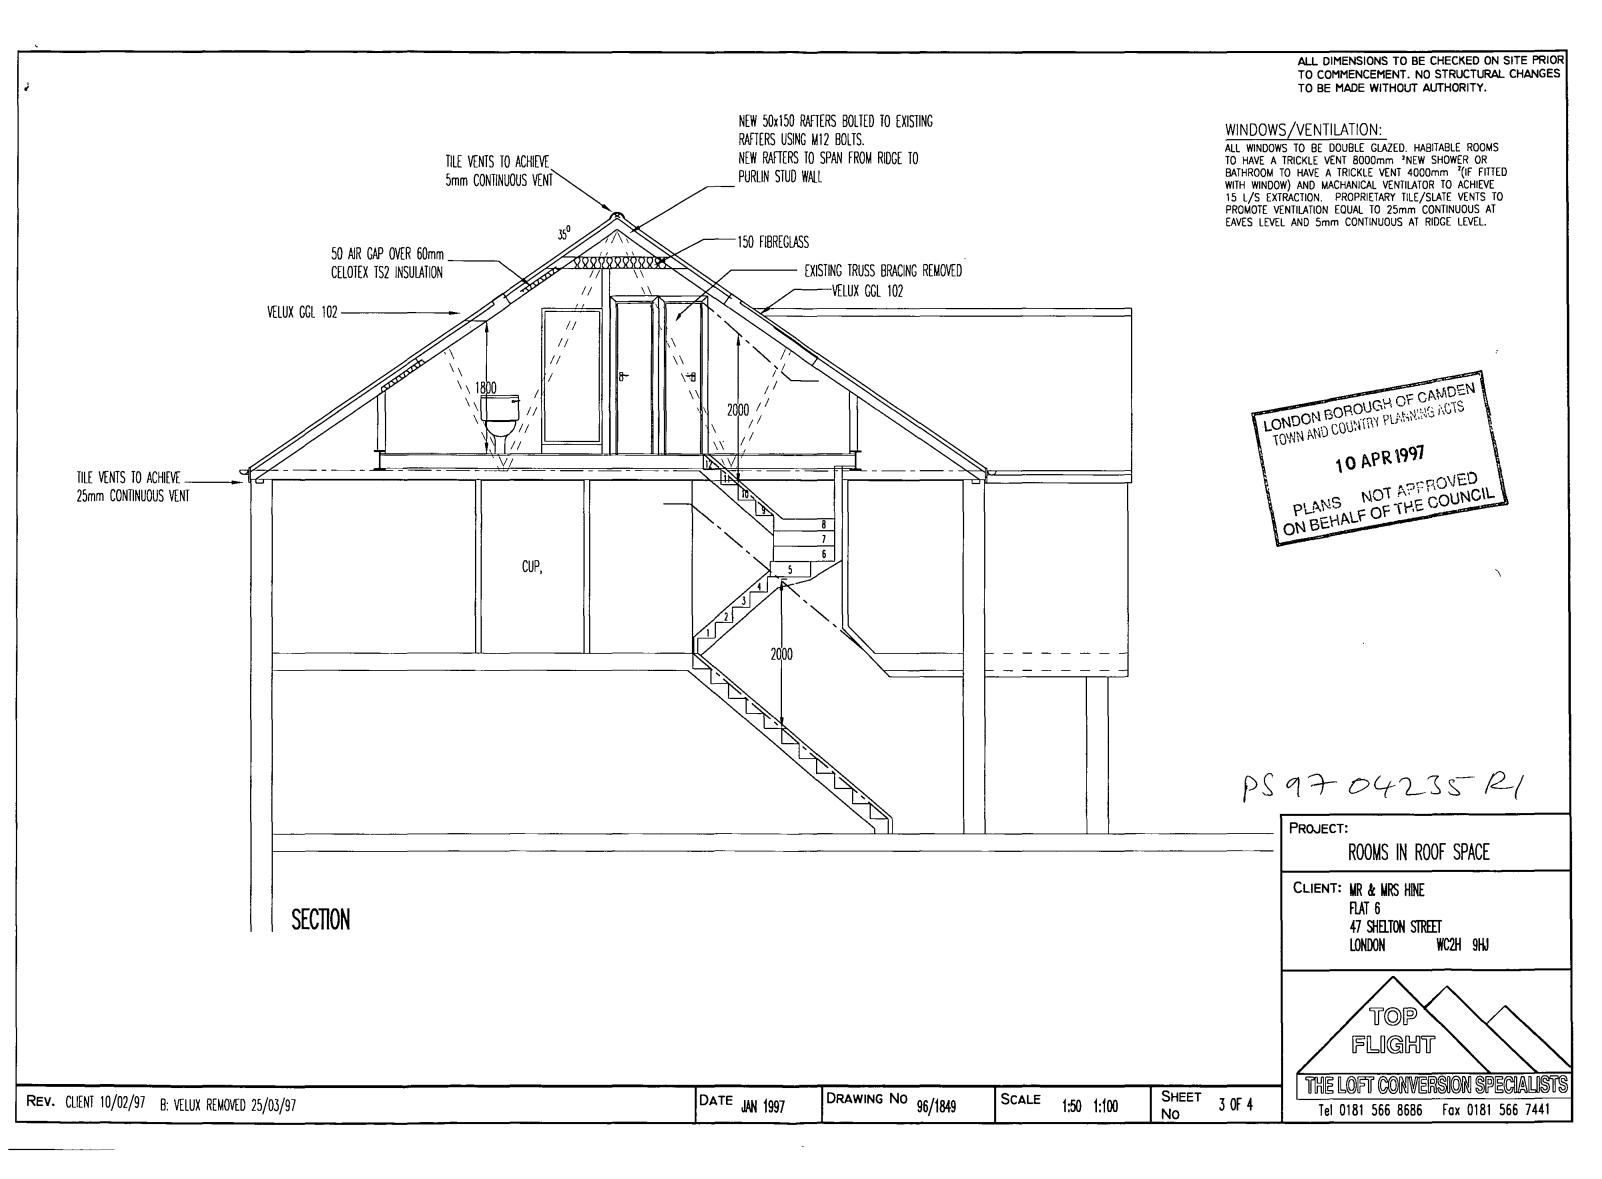

## FIRE PRECAUTIONS:

ALL DOORS MARKED THUS \* TO BE FITTED WITH AUTO CLOSURE ONLY. ALL DOORS MARKED THUS \*\* TO BE FD 20 FIRE DOOR SET IN FIRE RESISTANT FRAME WITH AUTO CLOSURE, DOOR STOPS TO BE 25x38 MIN GLUED AND SCREWED. ANY GLAZING IN THE STAIR ENCLOSURE TO BE REPLACED WITH 6mm WIRED GLASS. SELF CONTAINED BATTERY OPERATED SMOKE ALARMS TO BE FITTED TO HALL AND ALL LANDING CEILINGS. HABITABLE ROOMS IN THE NEW STOREY TO HAVE AN ESCAPE WINDOW 850Hx500W MIN OPENING SET 1.7 mtrs MAX FROM EAVES.