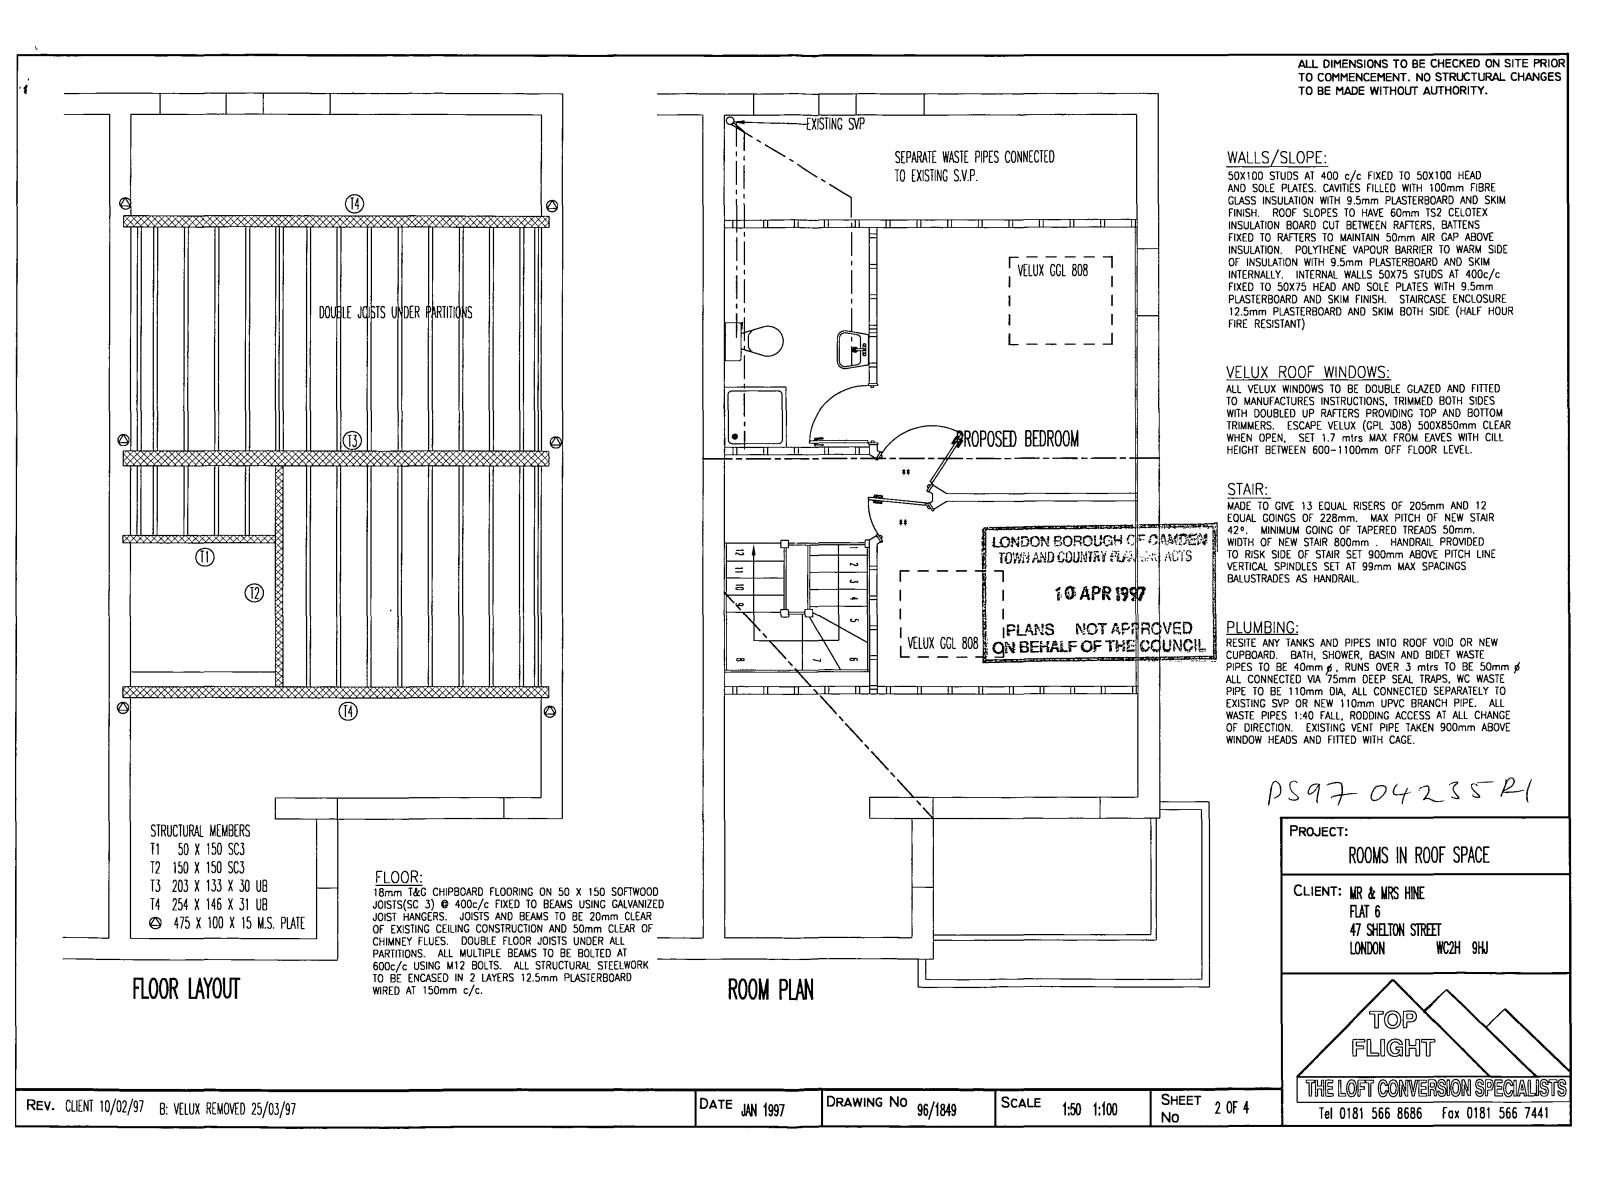

## FIRE PRECAUTIONS:

ALL DOORS MARKED THUS \* TO BE FITTED WITH AUTO CLOSURE ONLY. ALL DOORS MARKED THUS \*\* TO BE FD 20 FIRE DOOR SET IN FIRE RESISTANT FRAME WITH AUTO CLOSURE, DOOR STOPS TO BE 25x38 MIN GLUED AND SCREWED. ANY GLAZING IN THE STAIR ENCLOSURE TO BE REPLACED WITH 6mm WIRED GLASS. SELF CONTAINED BATTERY OPERATED SMOKE ALARMS TO BE FITTED TO HALL AND ALL LANDING CEILINGS. HABITABLE ROOMS IN THE NEW STOREY TO HAVE AN ESCAPE WINDOW 850Hx500W MIN OPENING SET 1.7 mtrs MAX FROM EAVES.