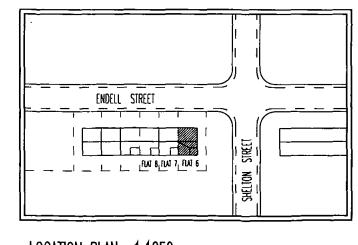

## EXISTING SECOND FLOOR

PS9704235 R1

LOCATION PLAN 1:1250

LONDON BOROUGH OF CAMDEN ENVIRONMENT DEPT. RECORDS & INFORMATION

RECEIVED 26 MAR 1997

/97 B: VELUX REMOVED 25/03/97

PROPOSED THIRD FLOOR

KITCHEN