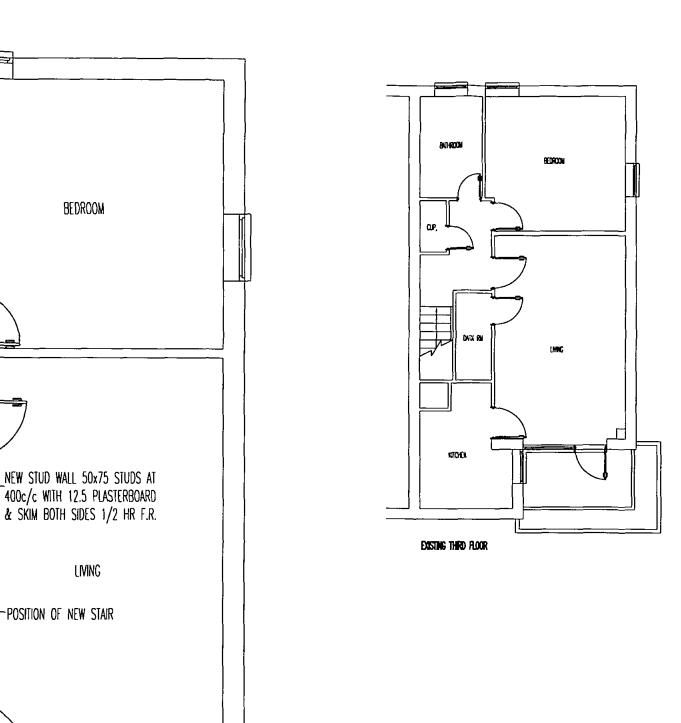

ALL DIMENSIONS TO BE CHECKED ON SITE PRIOR TO COMMENCEMENT. NO STRUCTURAL CHANGES TO BE MADE WITHOUT AUTHORITY.

## FIRE PRECAUTIONS:

ALL DOORS MARKED THUS \* TO BE FITTED WITH AUTO CLOSURE ONLY. ALL DOORS MARKED THUS \*\* TO BE FD 20 FIRE DOOR SET IN FIRE RESISTANT FRAME WITH AUTO CLOSURE, DOOR STOPS TO BE 25x38 MIN GLUED AND SCREWED. ANY GLAZING IN THE STAIR ENCLOSURE TO BE REPLACED WITH 6mm WIRED GLASS. SELF CONTAINED BATTERY OPERATED SMOKE ALARMS TO BE FITTED TO HALL AND ALL LANDING CEILINGS. HABITABLE ROOMS IN THE NEW STOREY TO HAVE AN ESCAPE WINDOW 850Hx500W MIN OPENING SET 1.7 mtrs MAX FROM EAVES.

## EXISTING SECOND FLOOR

PS9704235 R1

LOCATION PLAN 1:1250

LONDON BOROUGH OF CAMDEN ENVIRONMENT DEPT. RECORDS & INFORMATION

RECEIVED 26 MAR 1997

/97 B: VELUX REMOVED 25/03/97

PROPOSED THIRD FLOOR

KITCHEN

BATHROOM

CUP,

\*\*

DATE JAN 1997

DRAWING NO 96/1849

SCALE 1:50 1:100

SHEET 1 OF 4

0F 4