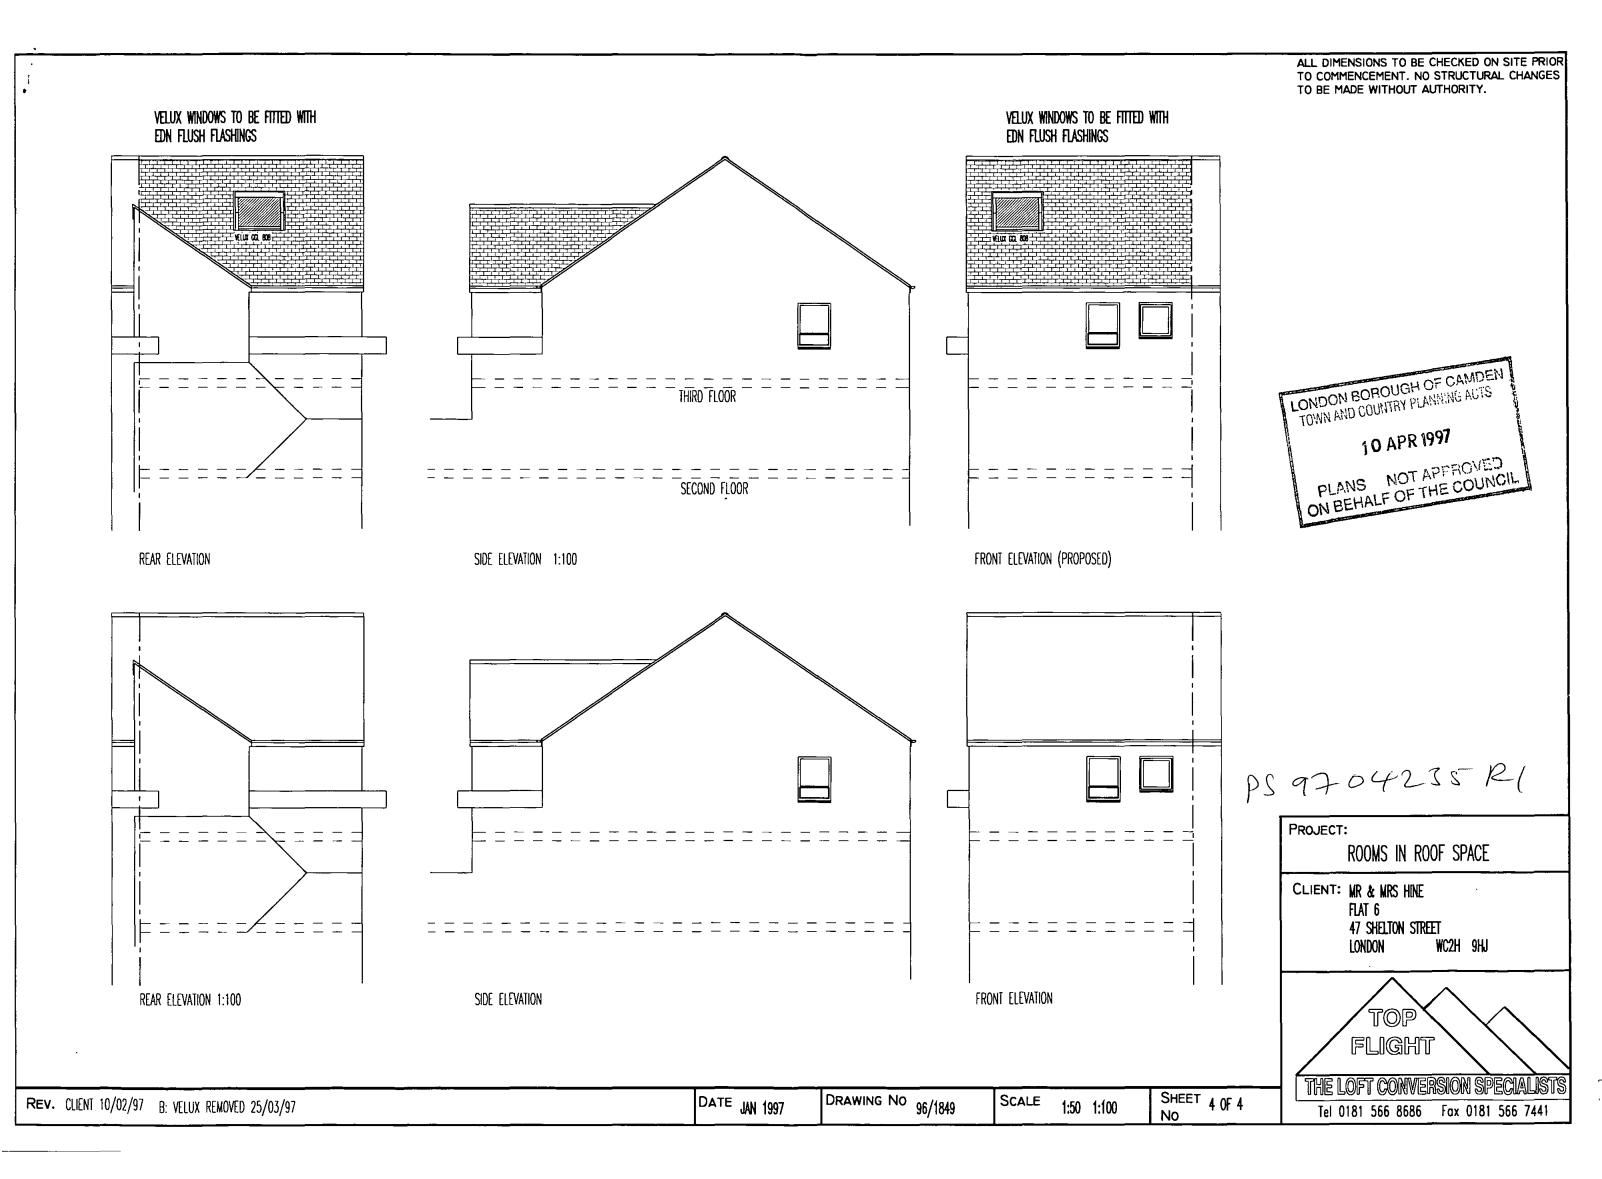

## EXISTING SECOND FLOOR

PS9704235 R1

LOCATION PLAN 1:1250

LONDON BOROUGH OF CAMDEN ENVIRONMENT DEPT. RECORDS & INFORMATION

RECEIVED 26 MAR 1997

/97 B: VELUX REMOVED 25/03/97

PROPOSED THIRD FLOOR

KITCHEN