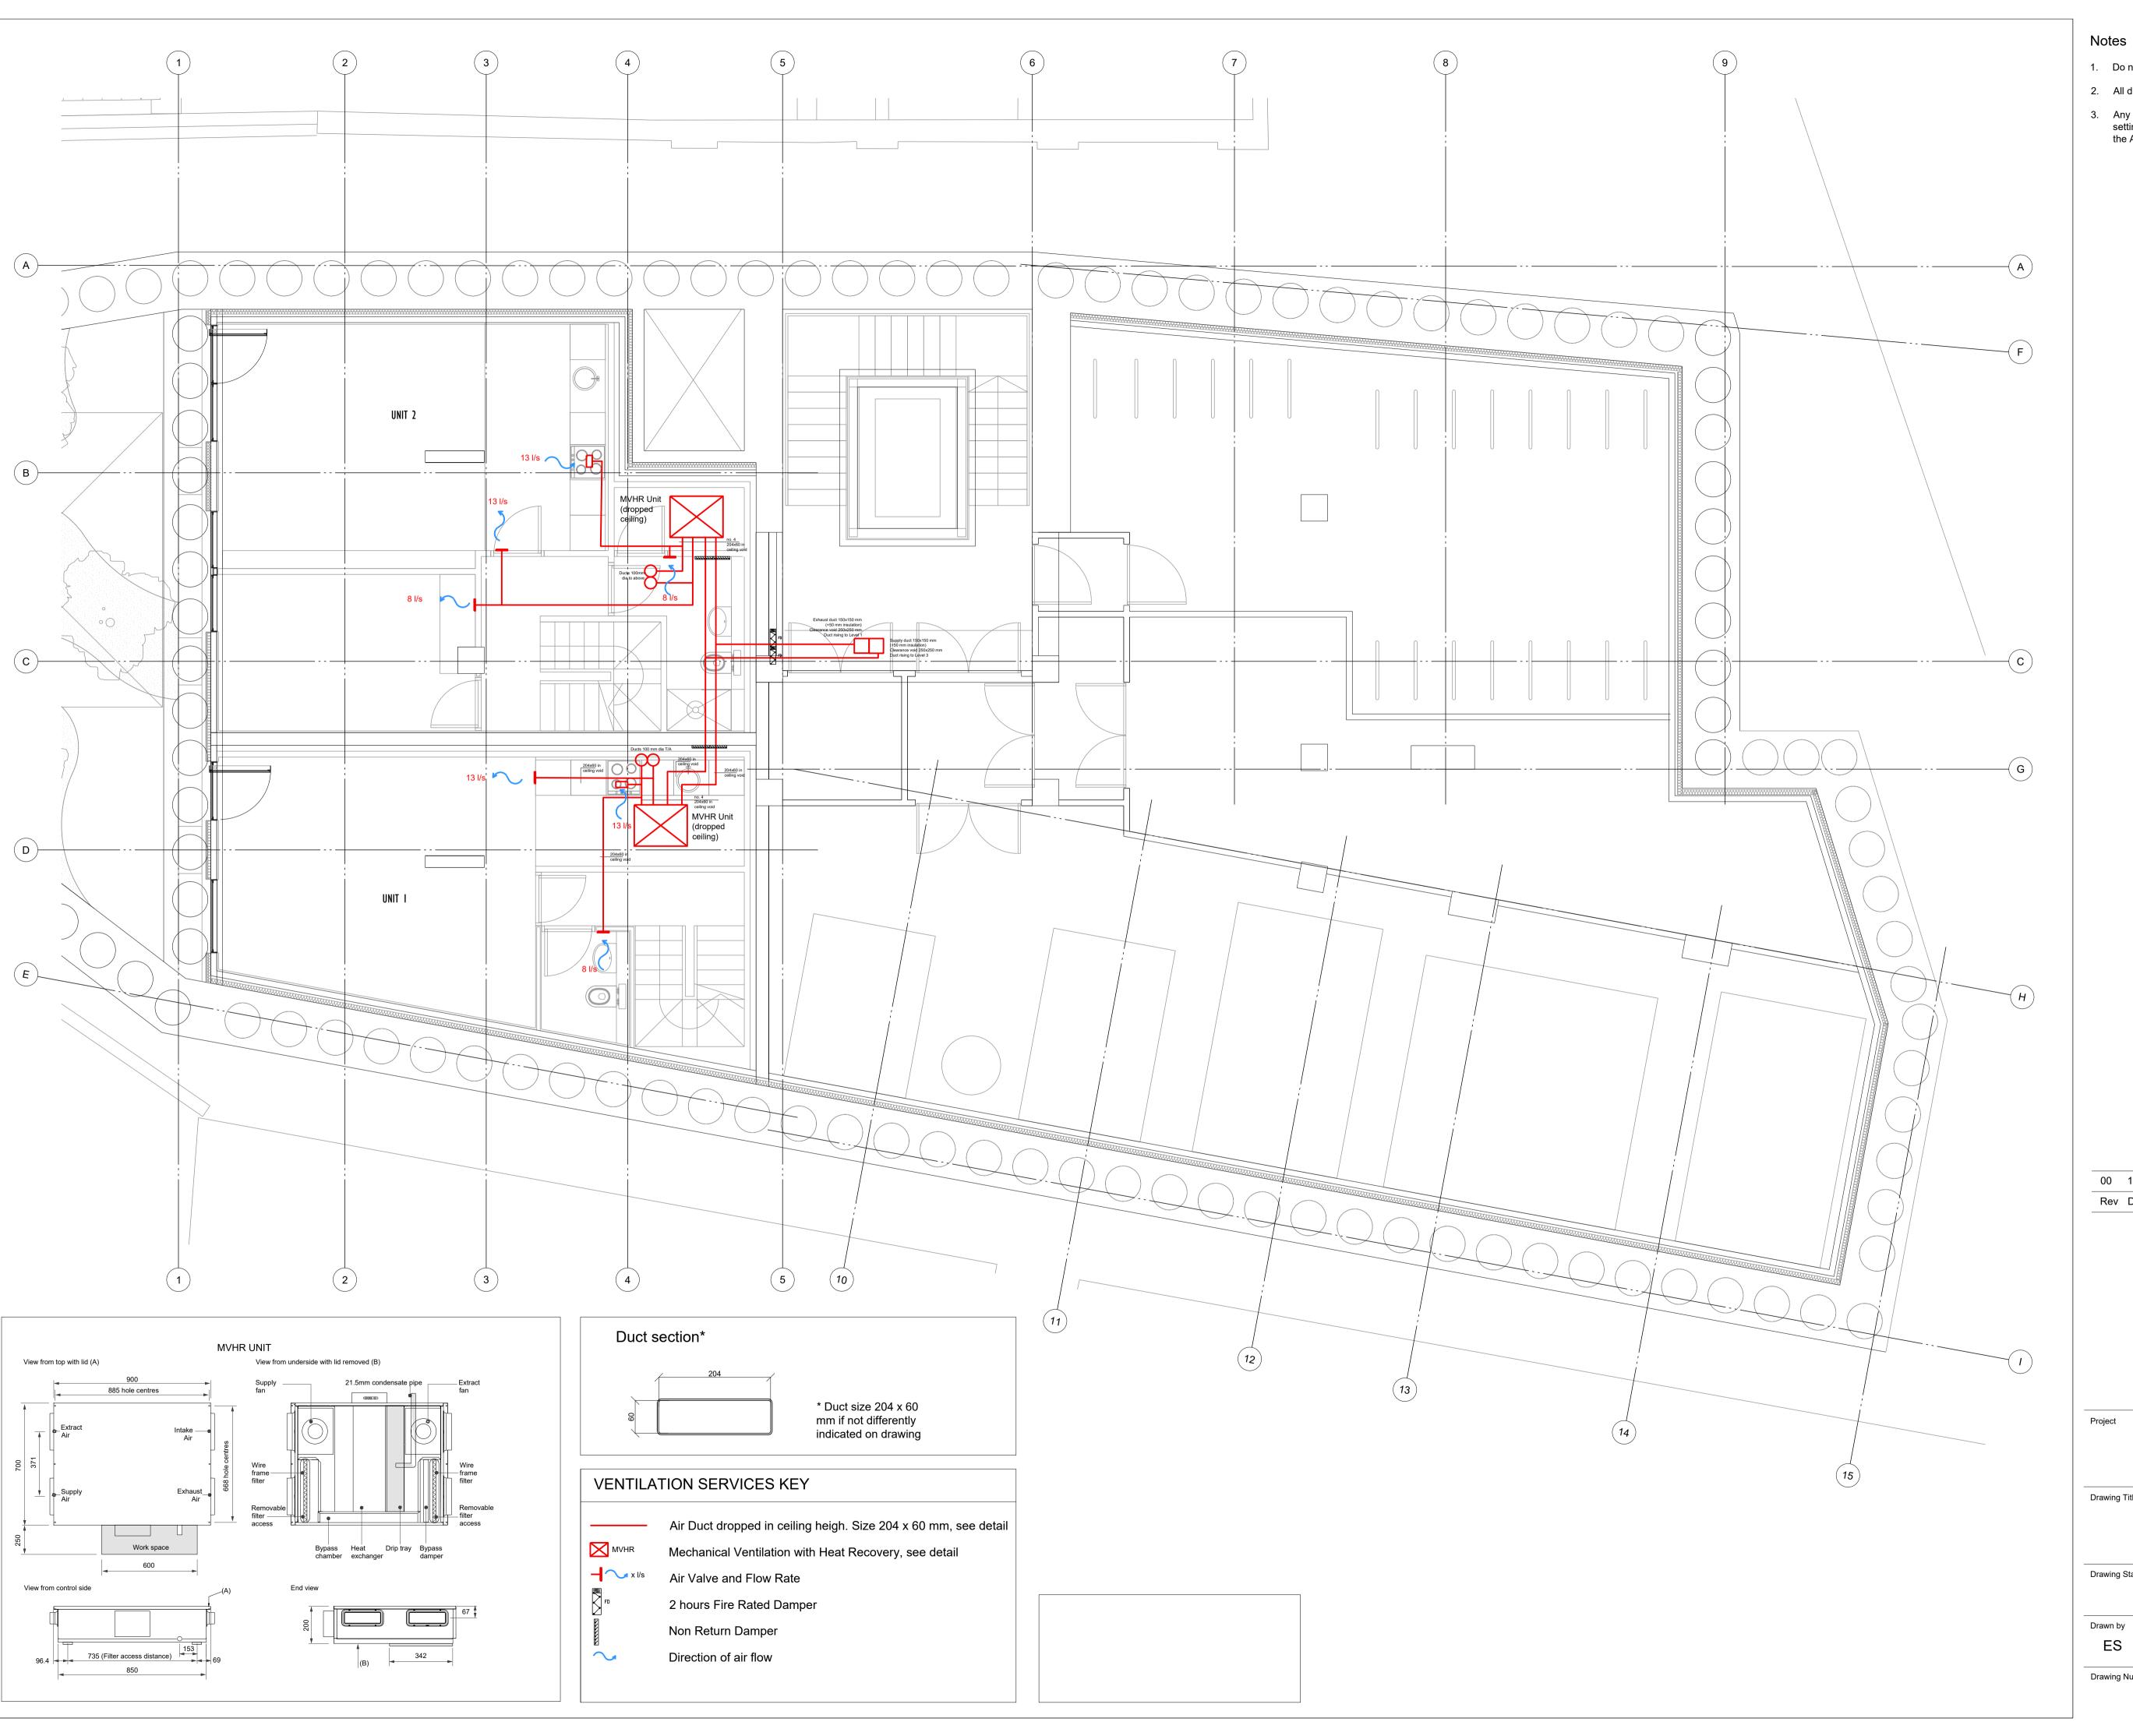

- 1. Do not scale the drawing
- 2. All dimensions are in millimetres unless noted otherwise
- 3. Any discrepancies between structural and architectural setting out dimensions must be brought to the attention of the Architect and Engineers

00 18.04.18 Issued for Information Rev Date Description

London EC2A 4HH 020 3696 1550 www.webbyates.co.uk info@webbyates.co.uk

Drn App

317 Finchley Road

Drawing Title

Ventilation Layout Basement -2 Level

**Drawing Status** 

Information

1:50 PD

- 1. Do not scale the drawing
- 2. All dimensions are in millimetres unless noted otherwise
- Any discrepancies between structural and architectural setting out dimensions must be brought to the attention of the Architect and Engineers