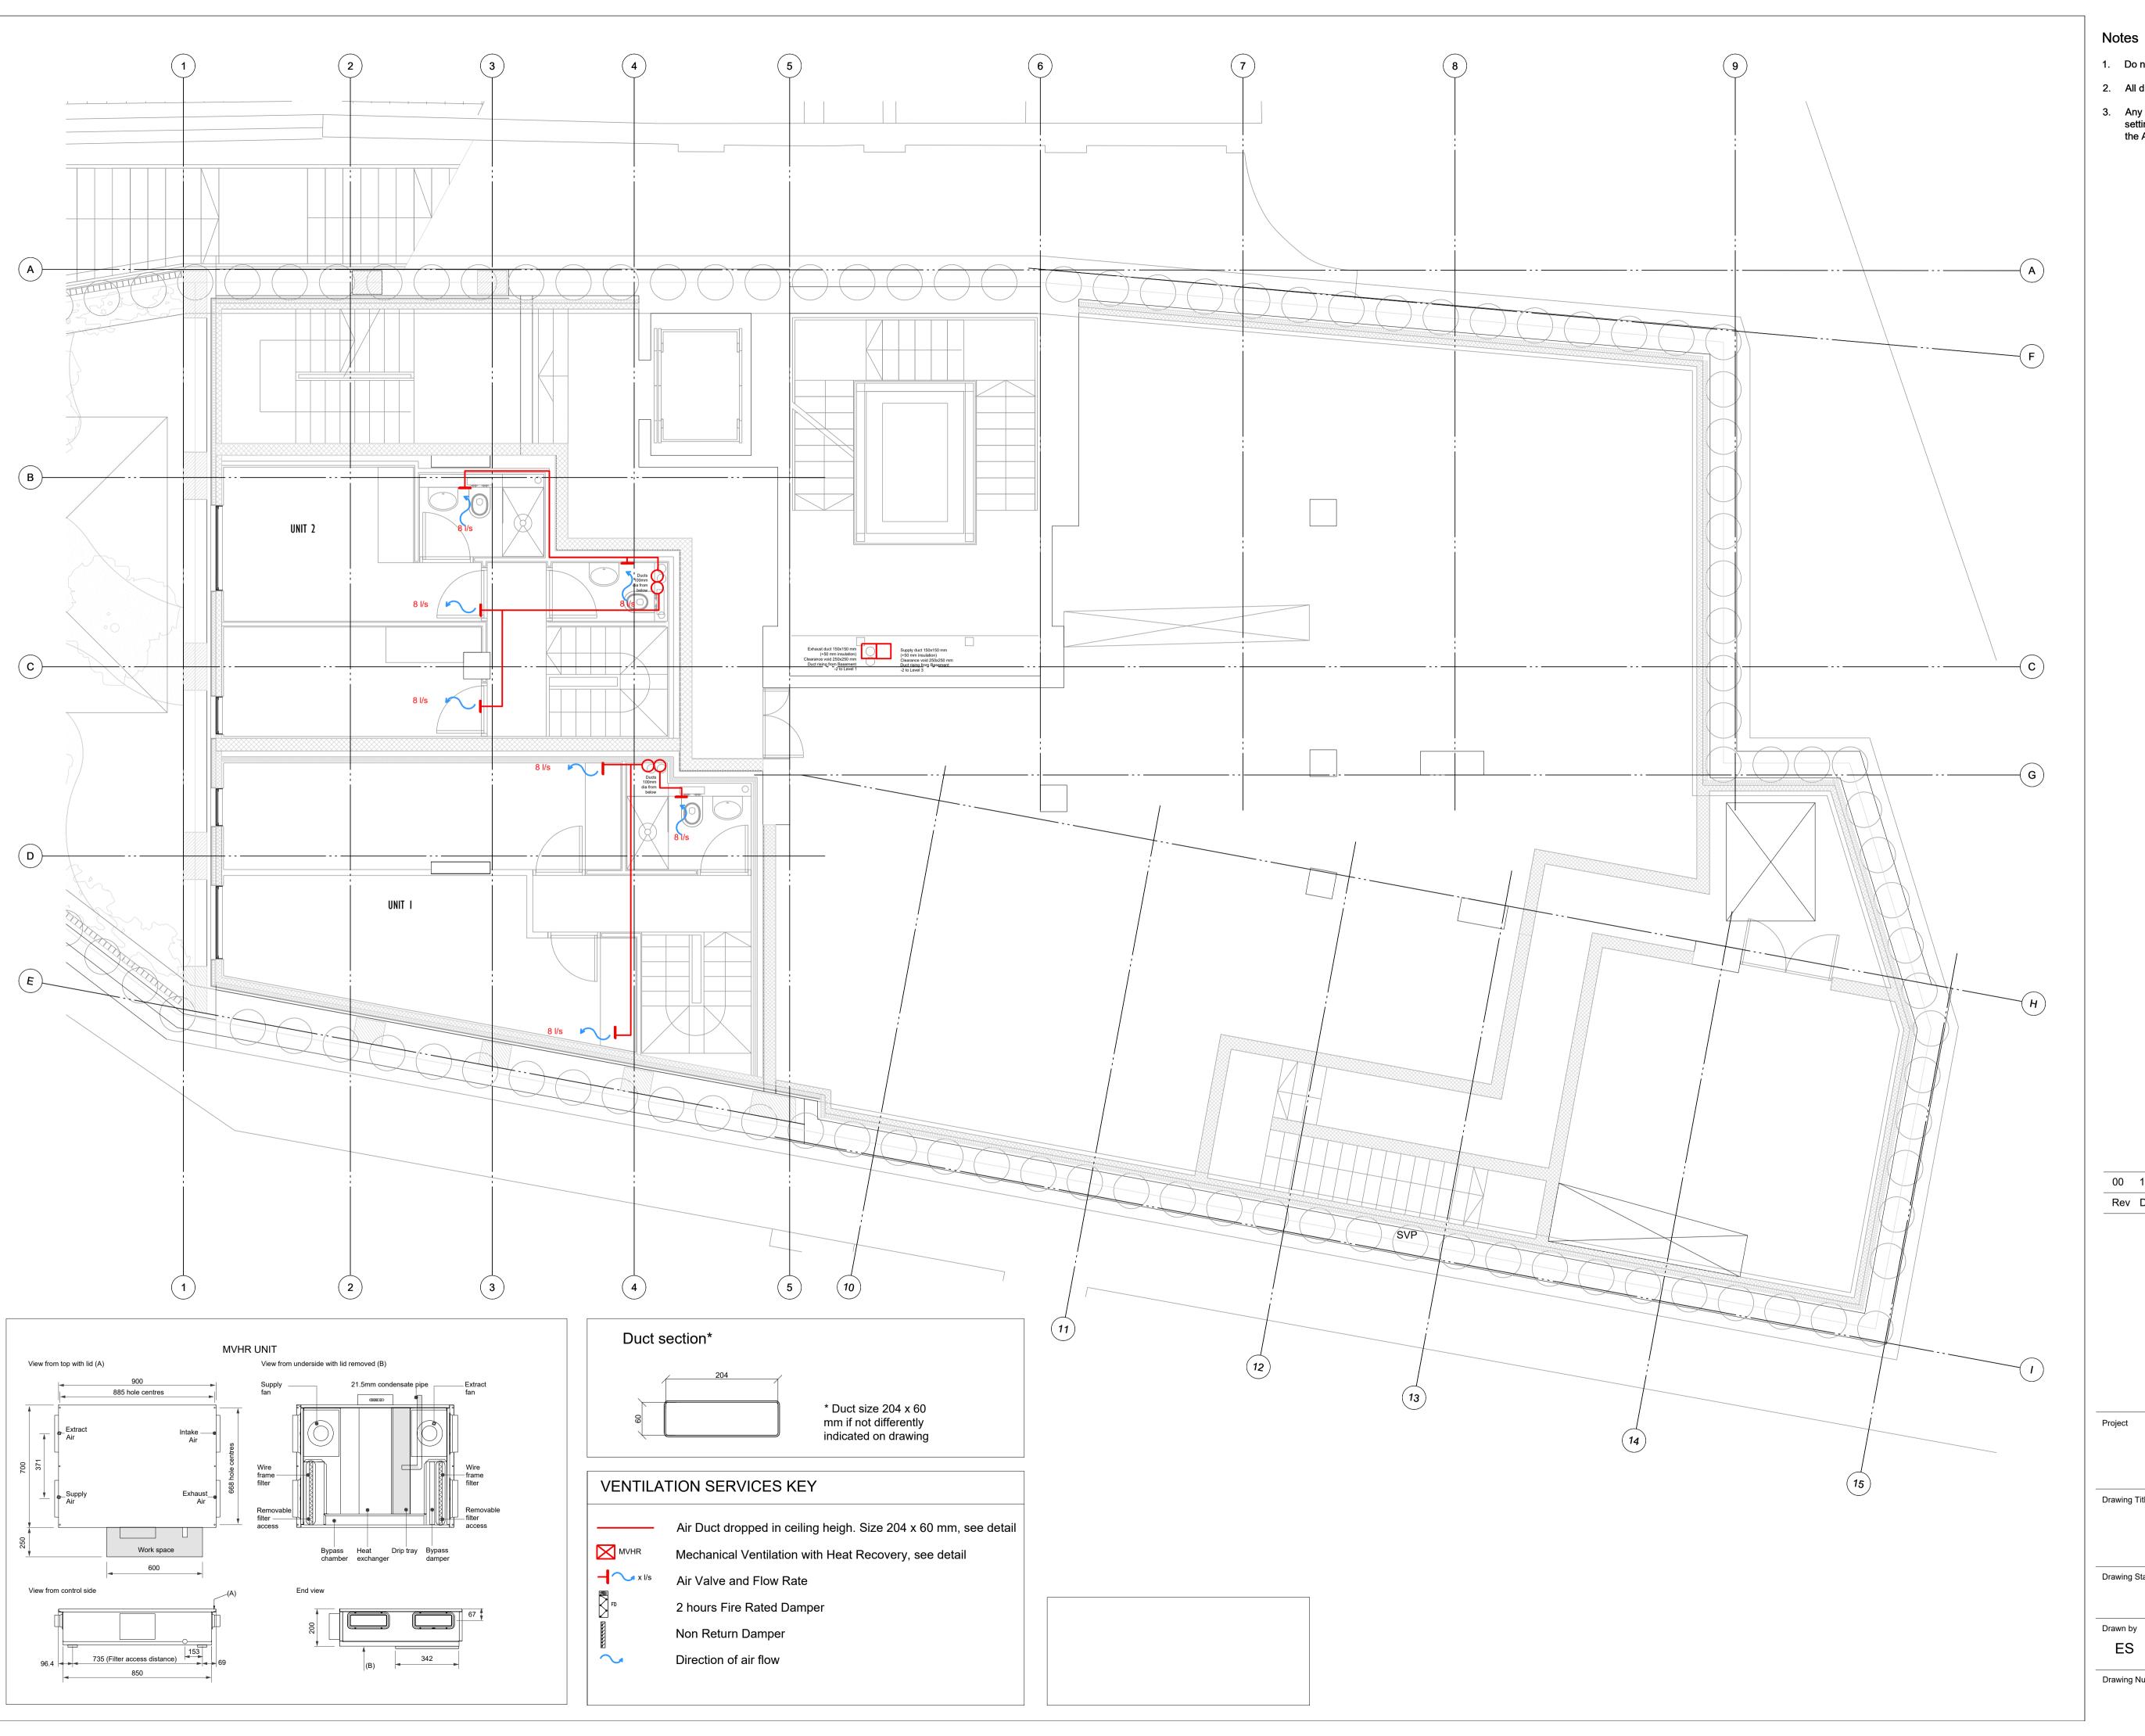

Information

1:50 PD

- 1. Do not scale the drawing
- 2. All dimensions are in millimetres unless noted otherwise
- Any discrepancies between structural and architectural setting out dimensions must be brought to the attention of the Architect and Engineers

Rev Date Description

48-50 Scrutton Street London EC2A 4HH 020 3696 1550 www.webbyates.co.uk info@webbyates.co.uk

317 Finchley Road

Drawing Title

Ventilation Layout Lower Ground -1 Level

**Drawing Status** 

Information

1:50

- 1. Do not scale the drawing
- 2. All dimensions are in millimetres unless noted otherwise
- 3. Any discrepancies between structural and architectural setting out dimensions must be brought to the attention of the Architect and Engineers