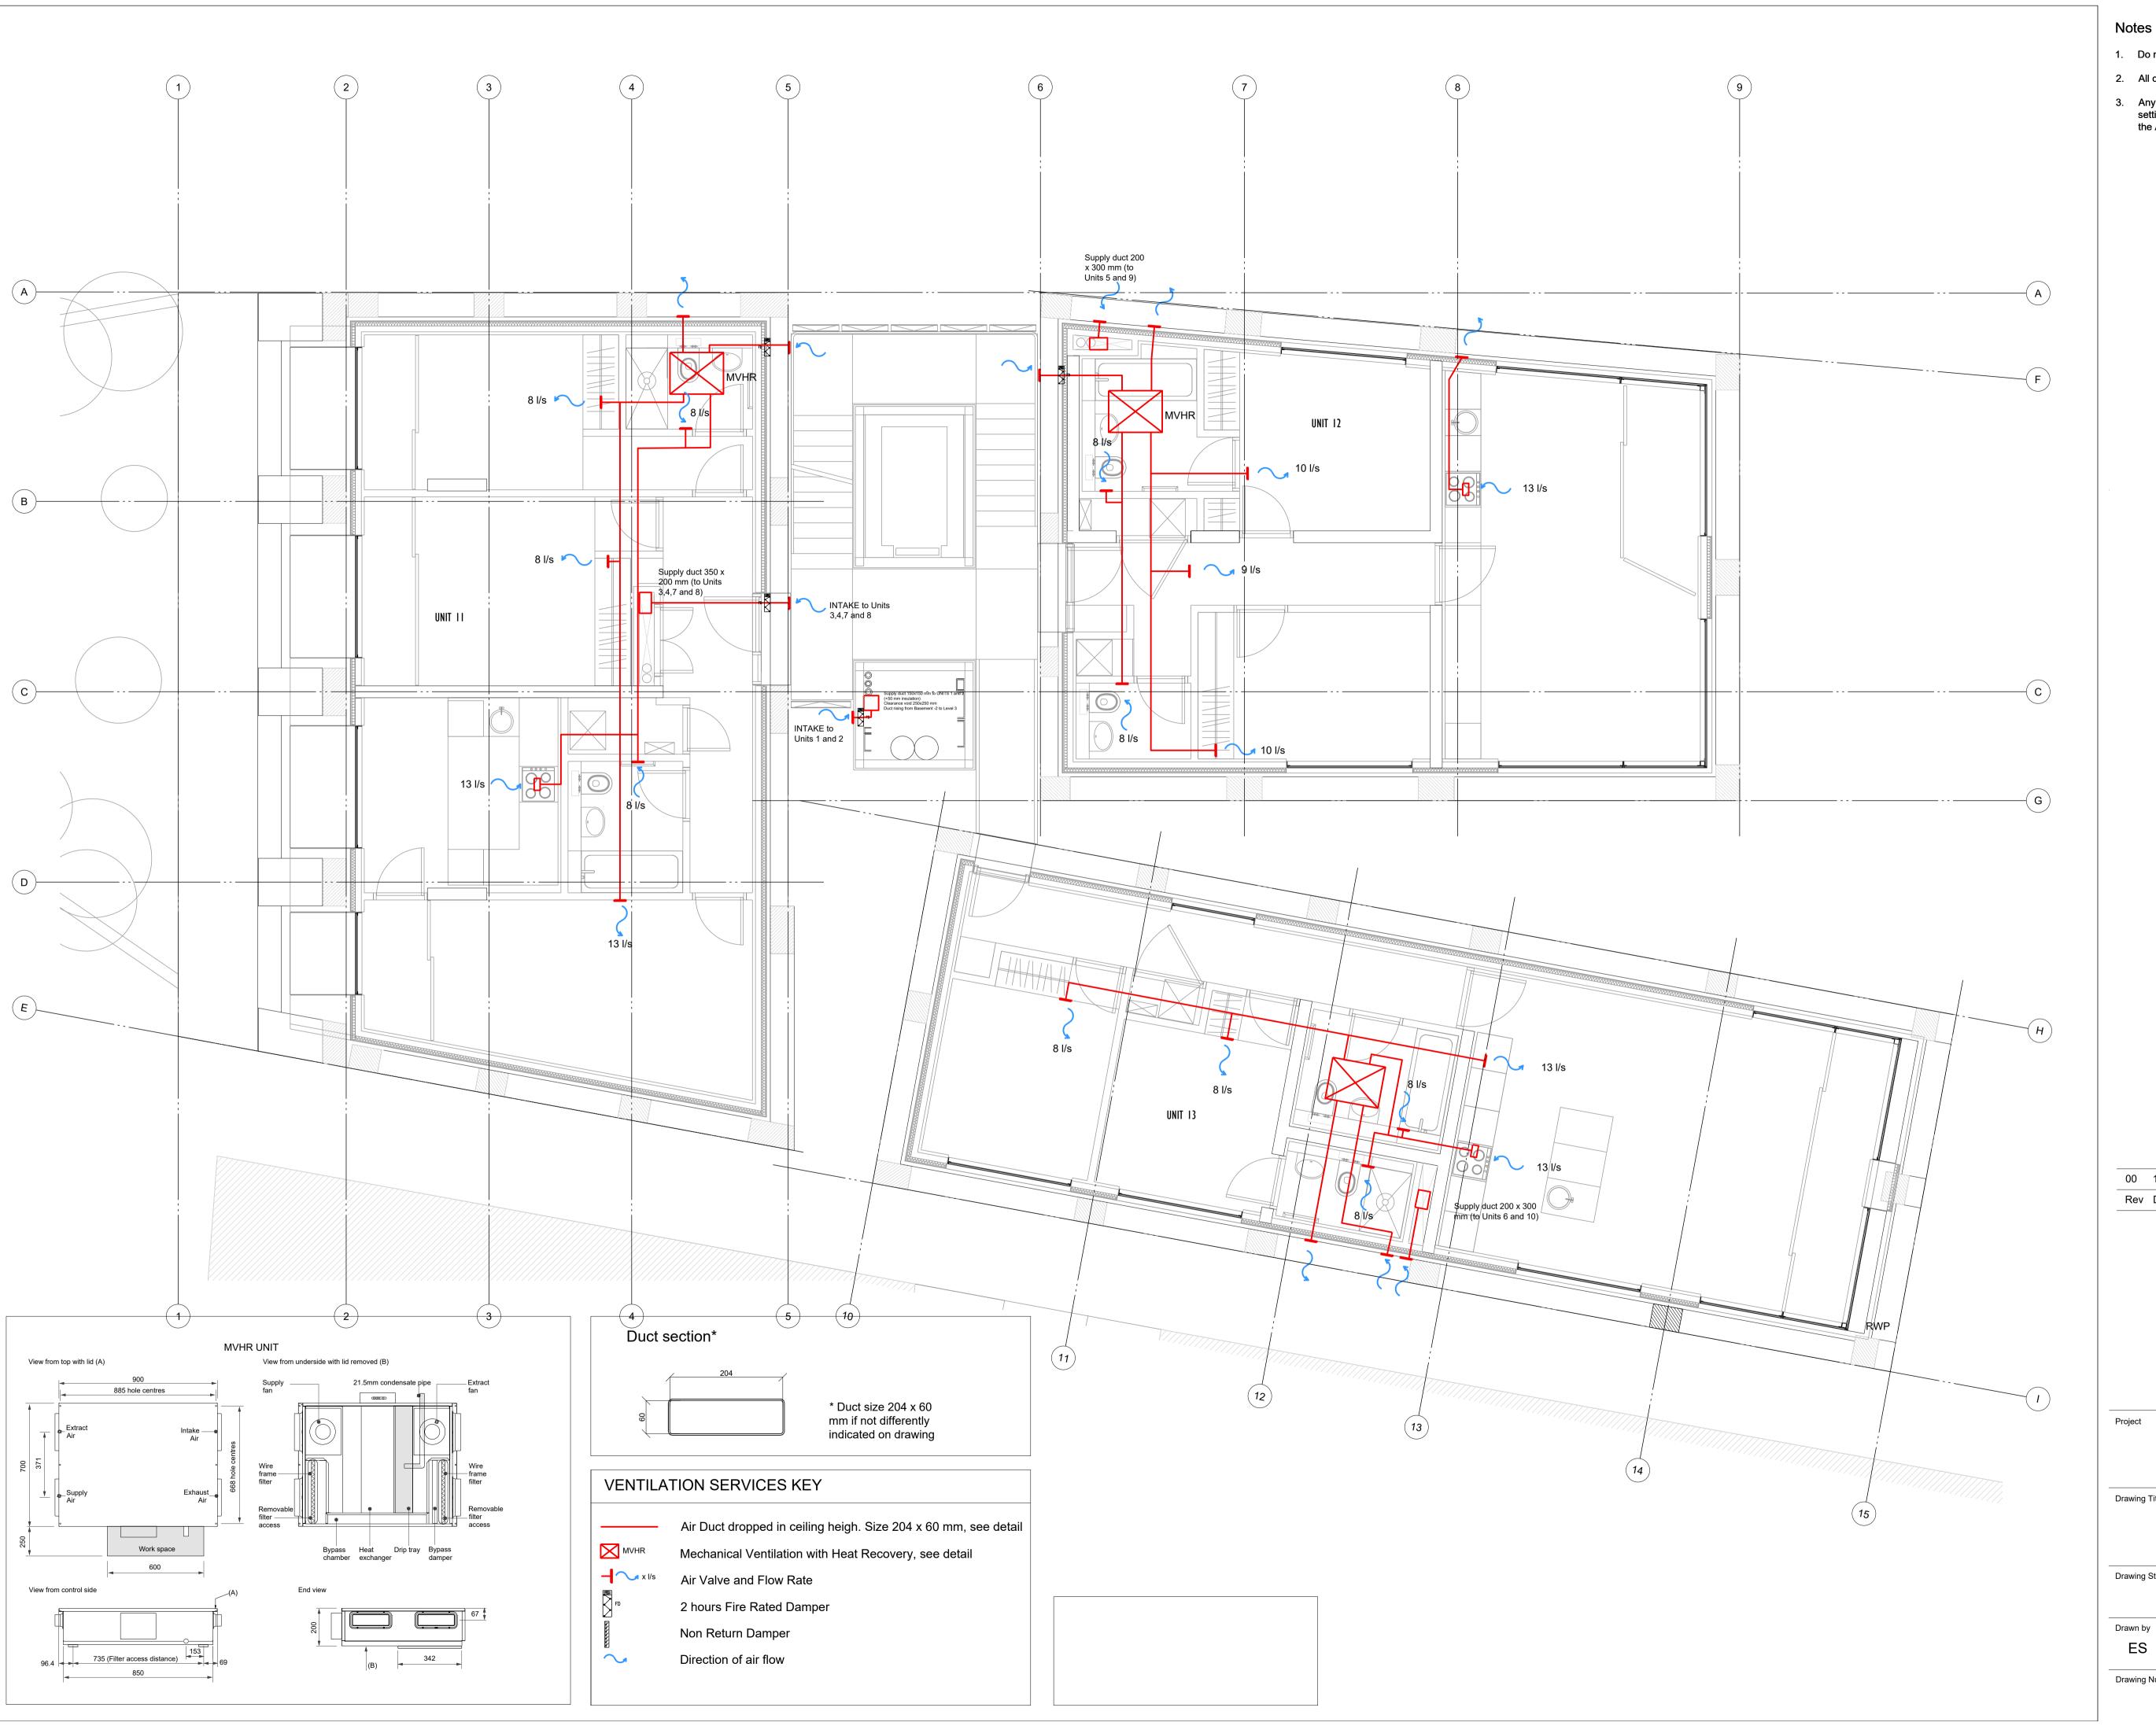

00 18.04.18 Issued for Information Rev Date Description

London EC2A 4HH 020 3696 1550 www.webbyates.co.uk info@webbyates.co.uk

Drn App

317 Finchley Road

Drawing Title

Ventilation Layout Level 03

**Drawing Status** 