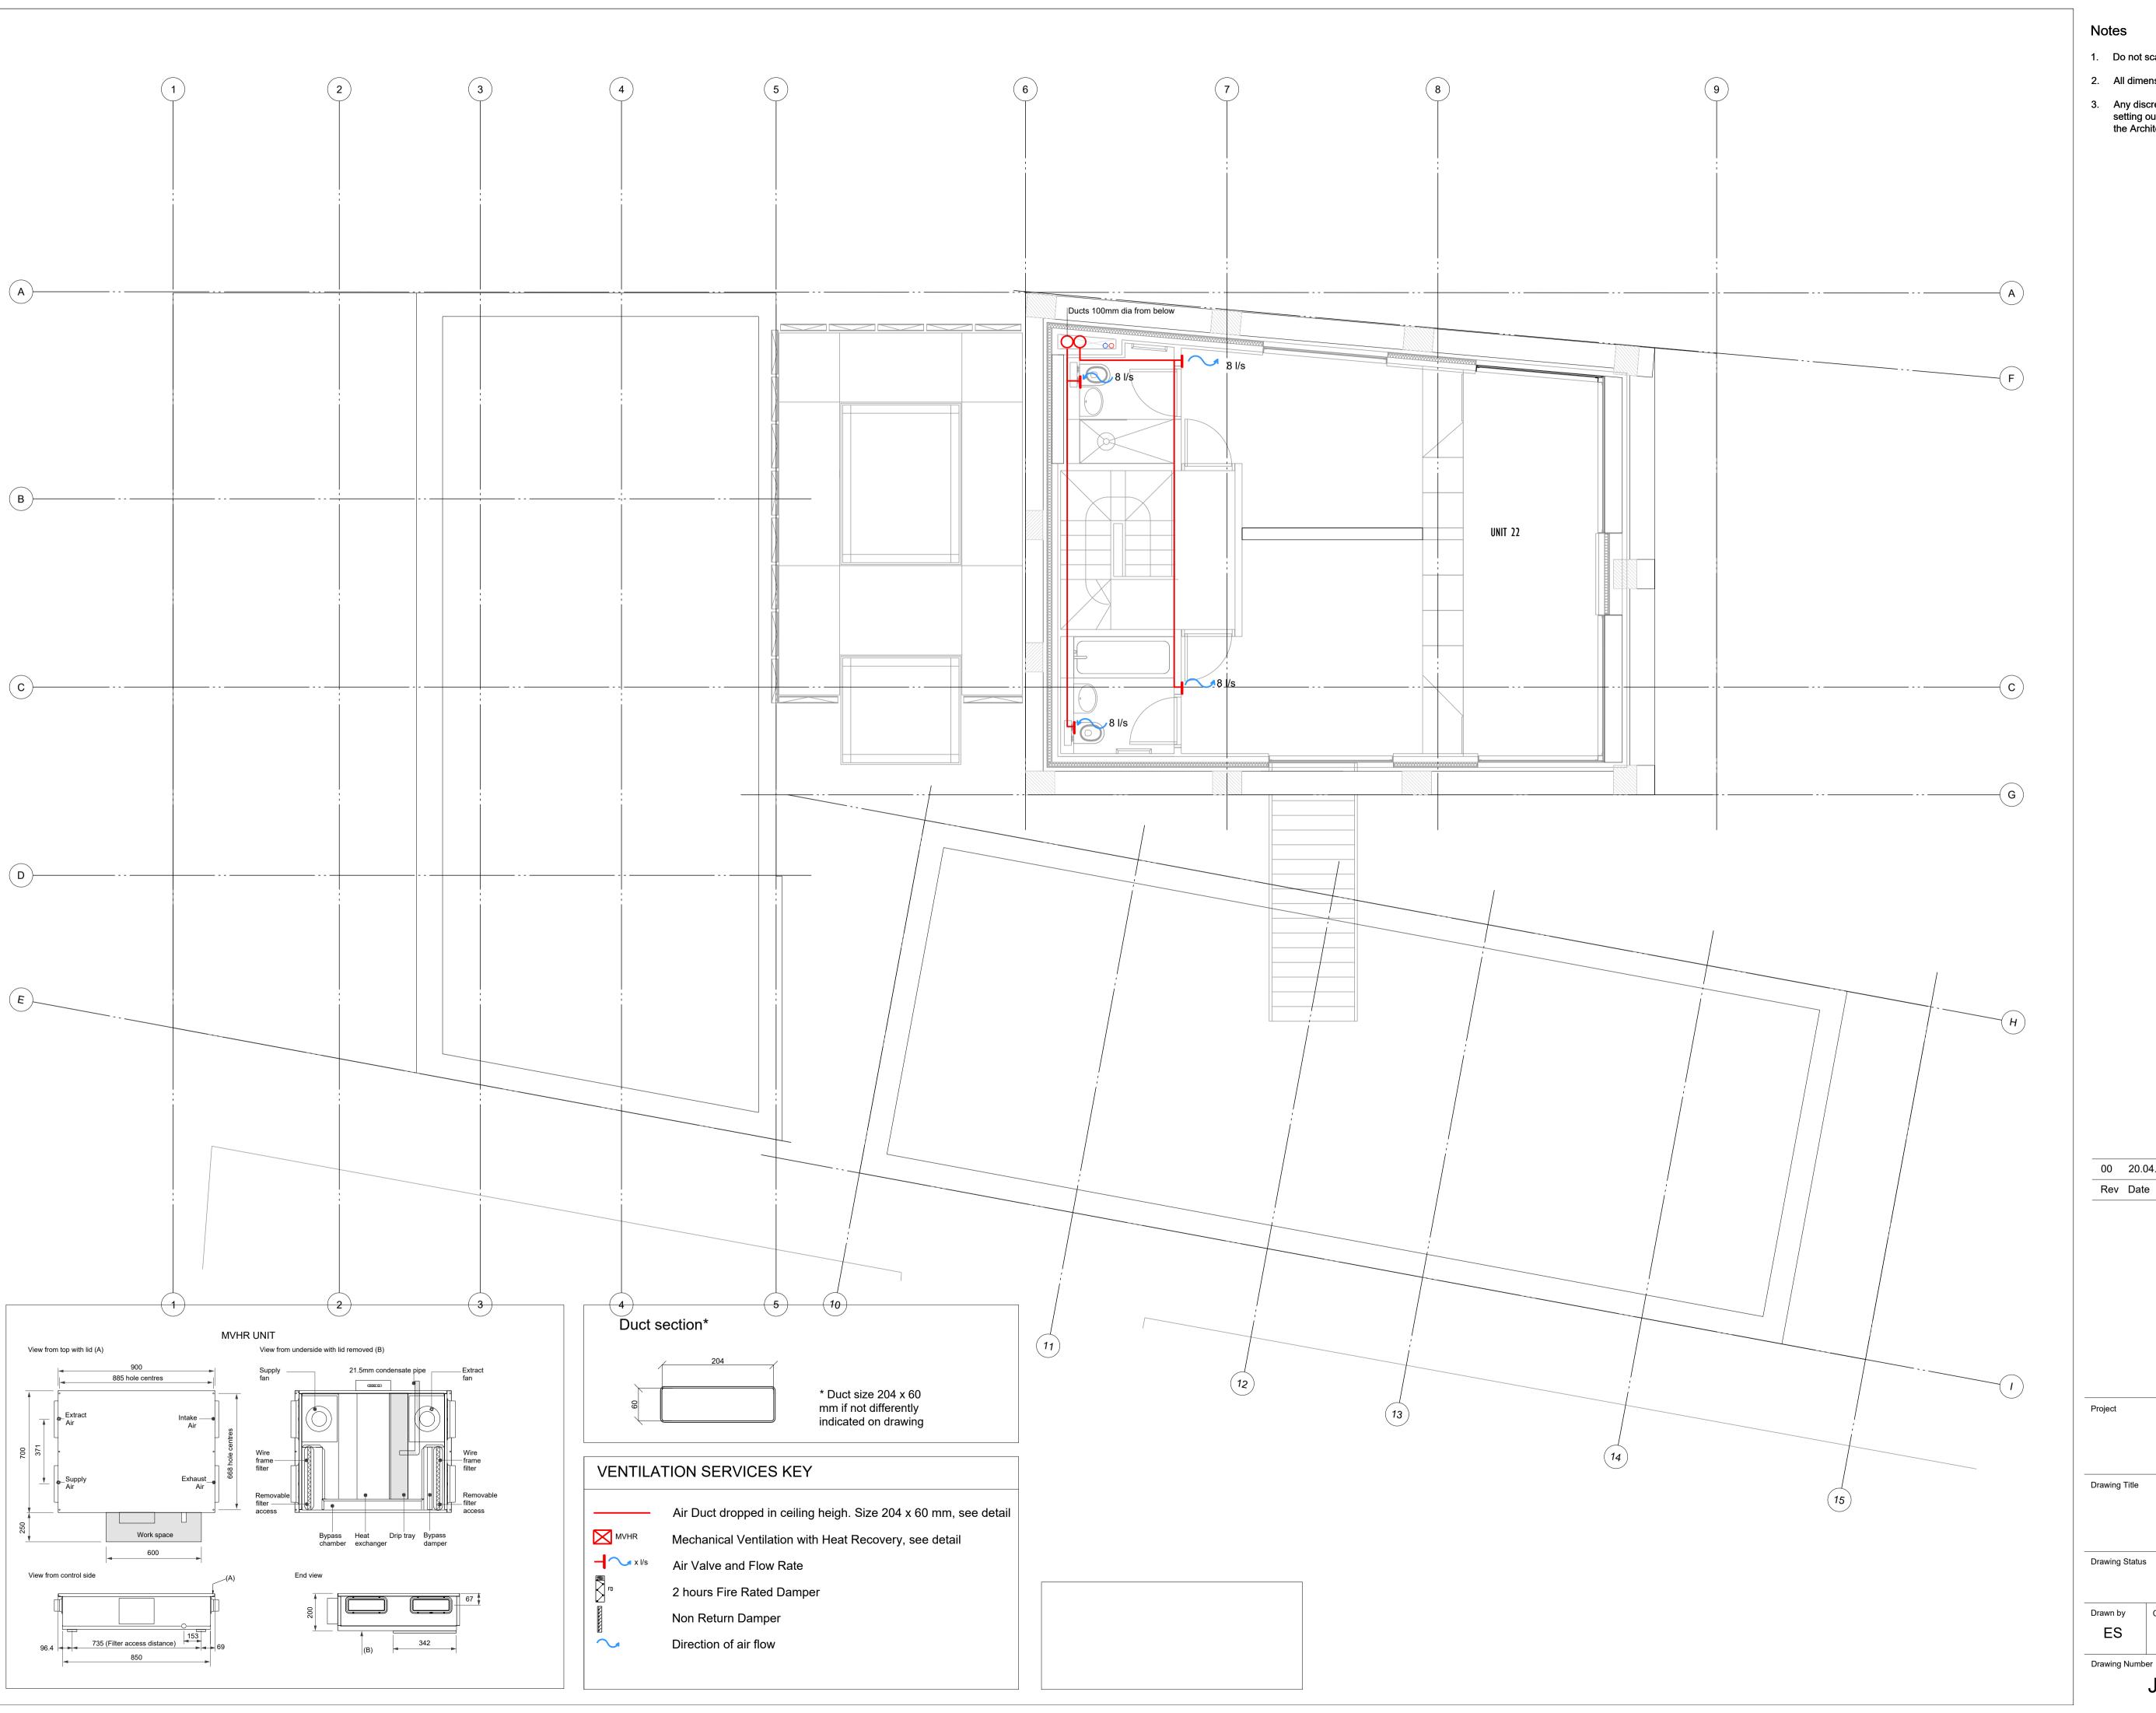

00 20.04.18 Issued for Information Rev Date

Description

48-50 Scrutton Street London EC2A 4HH 020 3696 1550 www.webbyates.co.uk info@webbyates.co.uk

Drn App

317 Finchley Road

Drawing Title

Ventilation Layout Level 02

**Drawing Status** 

Information

1:50 PD

Drawing Number

- 1. Do not scale the drawing
- 2. All dimensions are in millimetres unless noted otherwise
- Any discrepancies between structural and architectural setting out dimensions must be brought to the attention of the Architect and Engineers