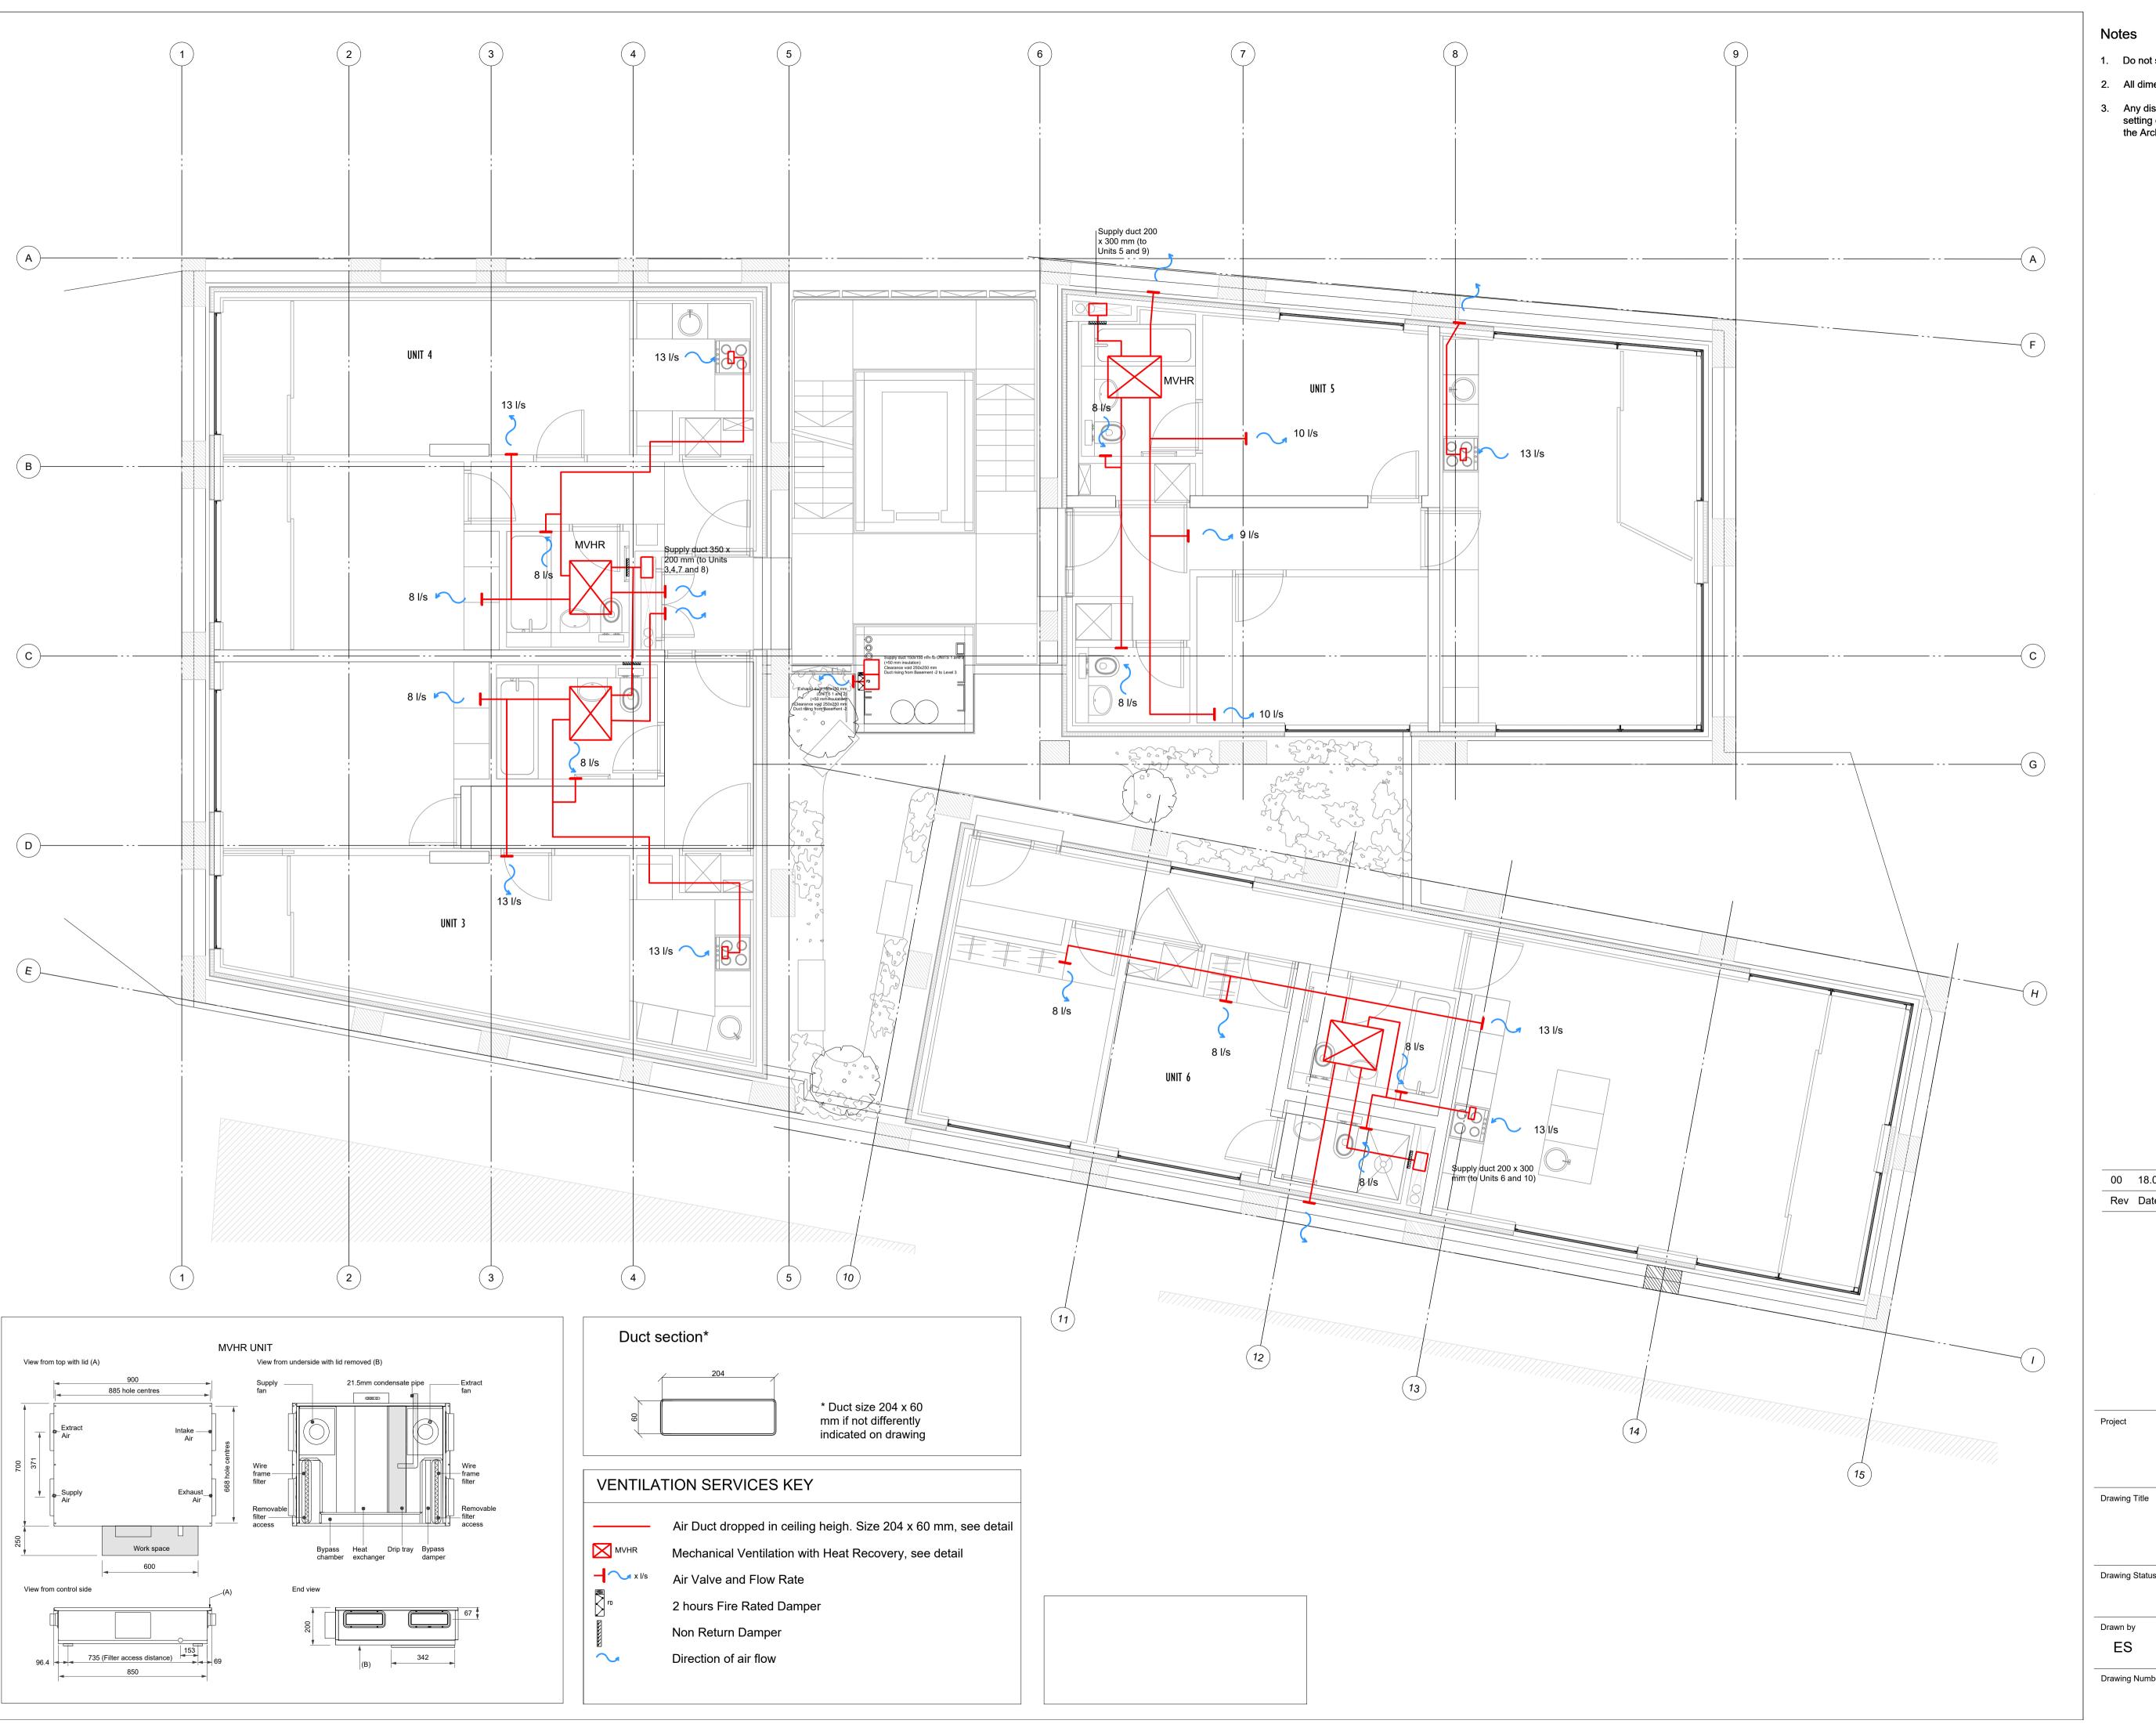

Information

1:50

- 1. Do not scale the drawing
- 2. All dimensions are in millimetres unless noted otherwise
- 3. Any discrepancies between structural and architectural setting out dimensions must be brought to the attention of the Architect and Engineers

00 18.04.18 Issued for Information Rev Date Description

48-50 Scrutton Street London EC2A 4HH 020 3696 1550 www.webbyates.co.uk info@webbyates.co.uk

Drn App

317 Finchley Road

Ventilation Layout Level 01

**Drawing Status** 

Information

1:50

Drawing Number

- 1. Do not scale the drawing
- 2. All dimensions are in millimetres unless noted otherwise
- Any discrepancies between structural and architectural setting out dimensions must be brought to the attention of the Architect and Engineers