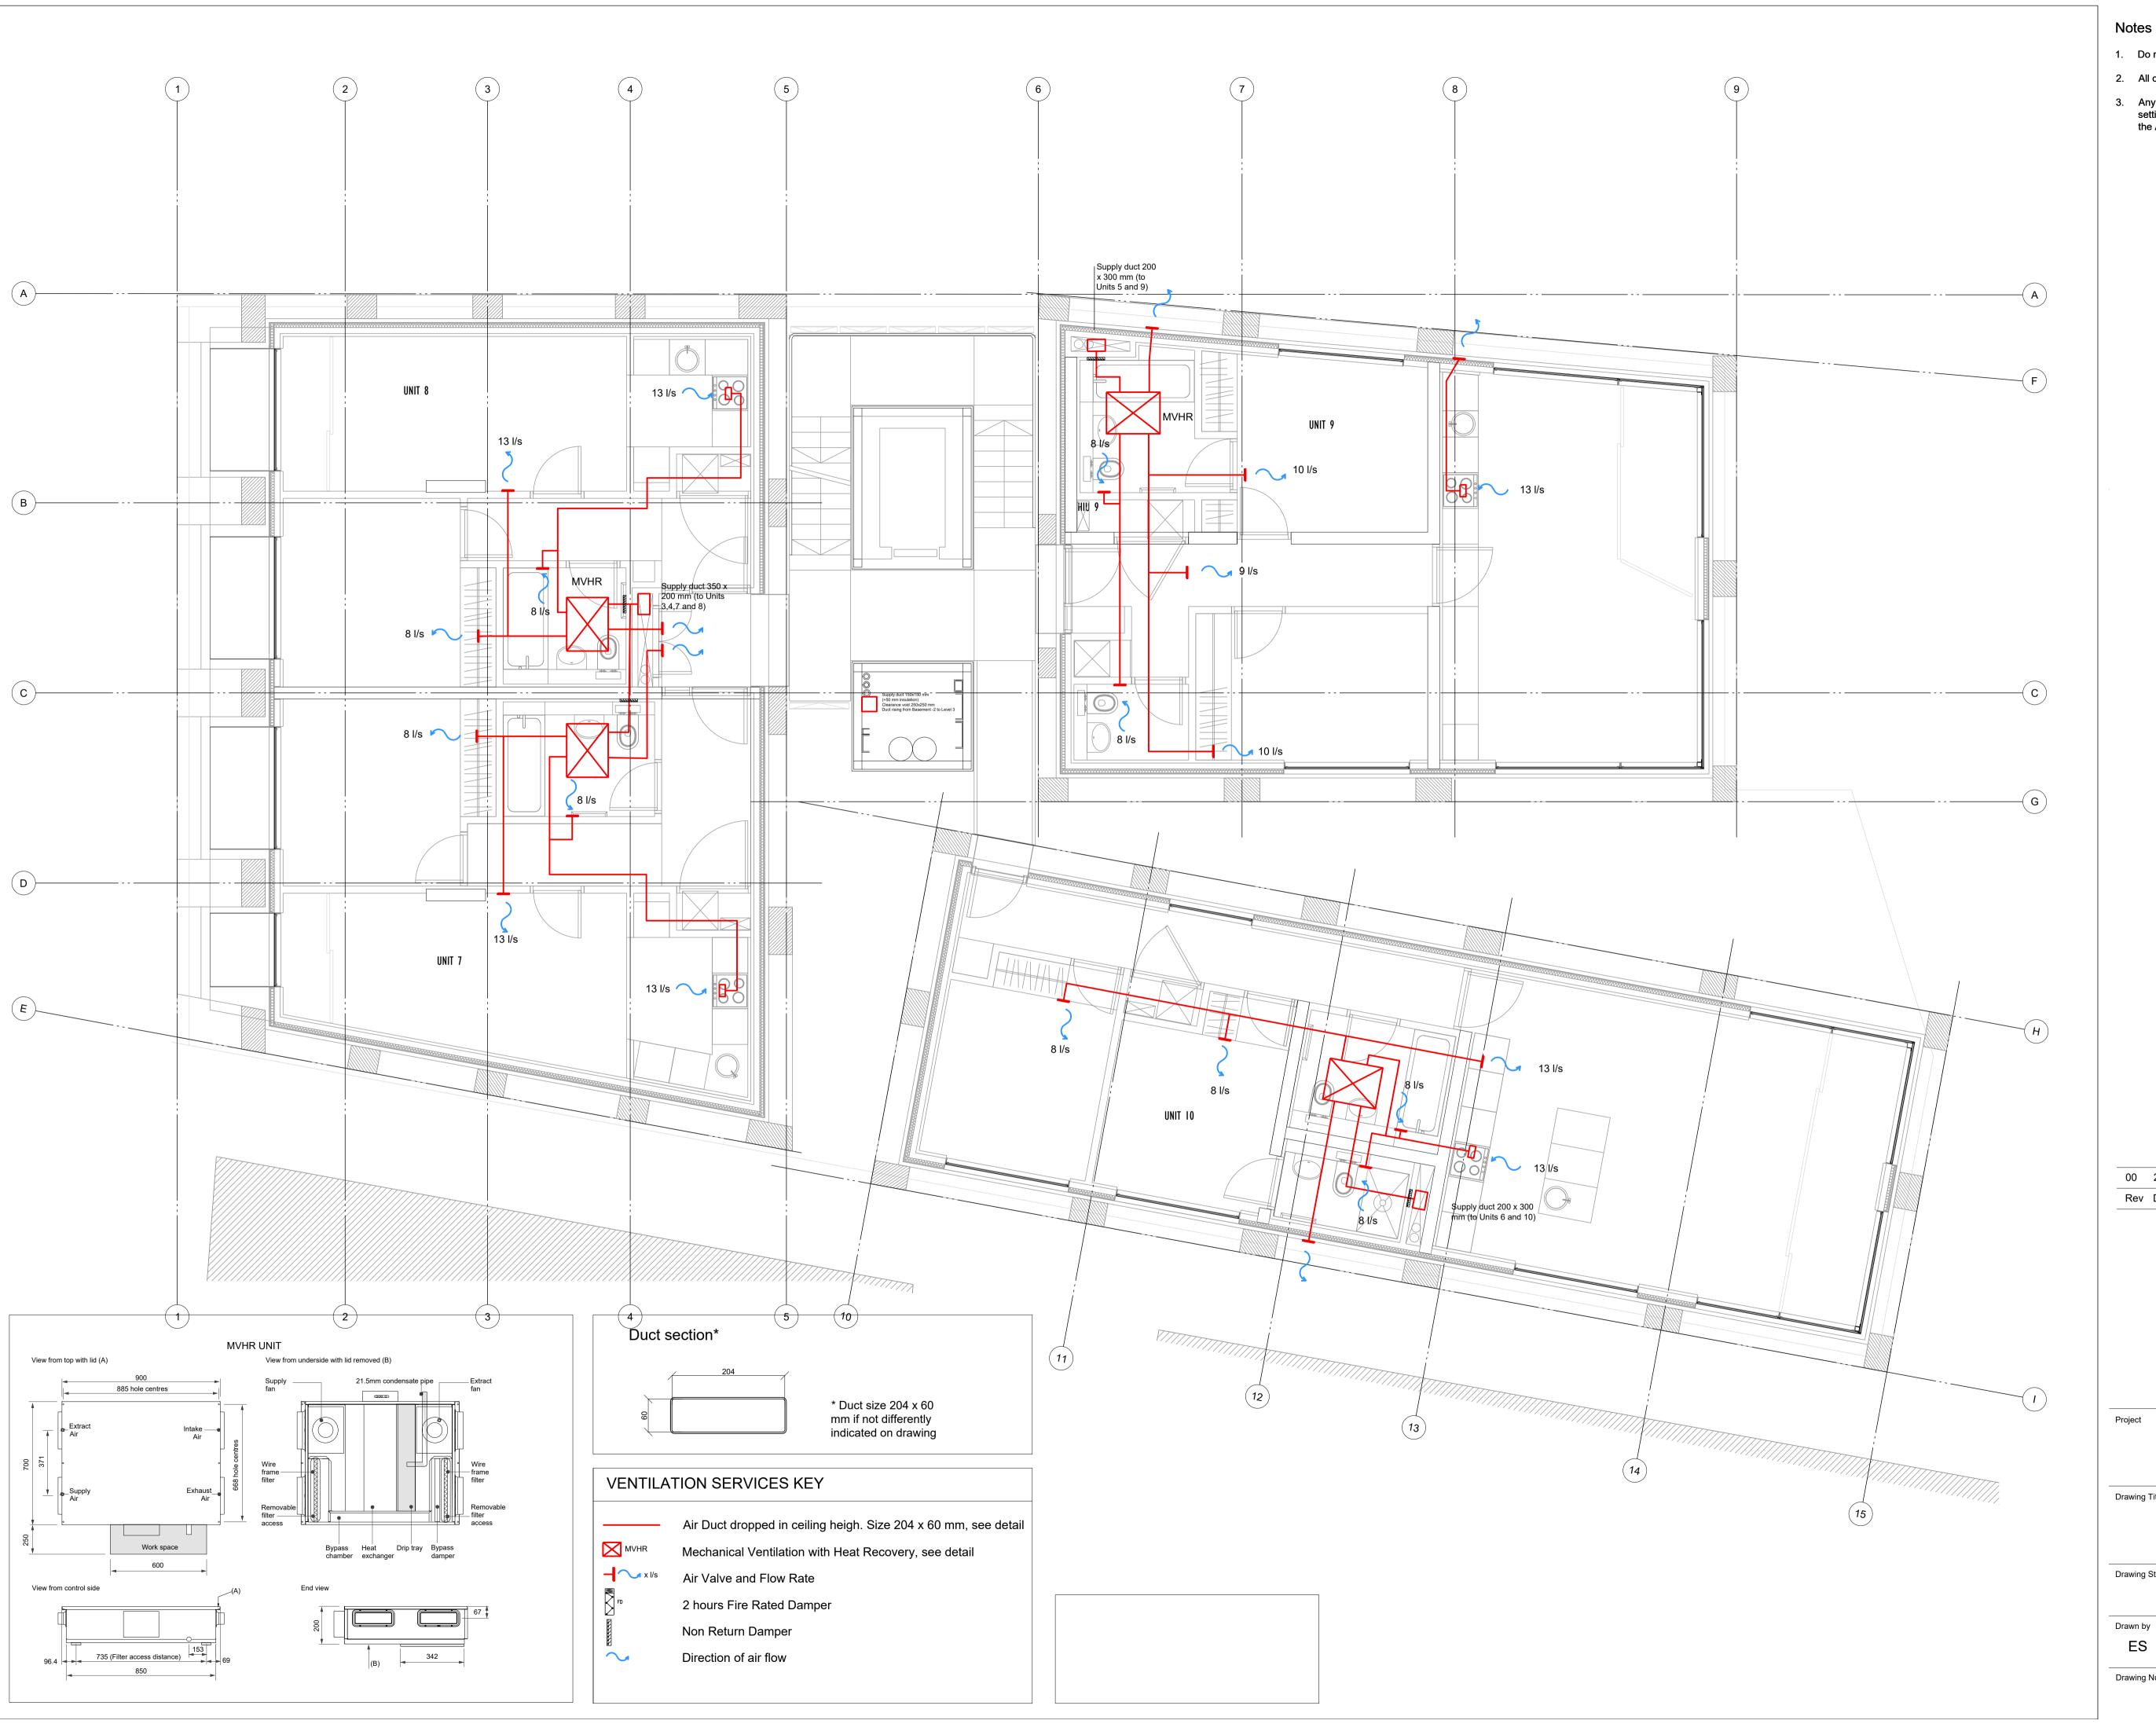

Information

1:50

Drawing Number

- 1. Do not scale the drawing
- 2. All dimensions are in millimetres unless noted otherwise
- Any discrepancies between structural and architectural setting out dimensions must be brought to the attention of the Architect and Engineers

00 20.04.18 Issued for Information Rev Date

Description

48-50 Scrutton Street London EC2A 4HH 020 3696 1550 www.webbyates.co.uk info@webbyates.co.uk

Drn App

317 Finchley Road

Drawing Title

Ventilation Layout Level 02

**Drawing Status** 

Information

1:50 PD

Drawing Number

- 1. Do not scale the drawing
- 2. All dimensions are in millimetres unless noted otherwise
- Any discrepancies between structural and architectural setting out dimensions must be brought to the attention of the Architect and Engineers