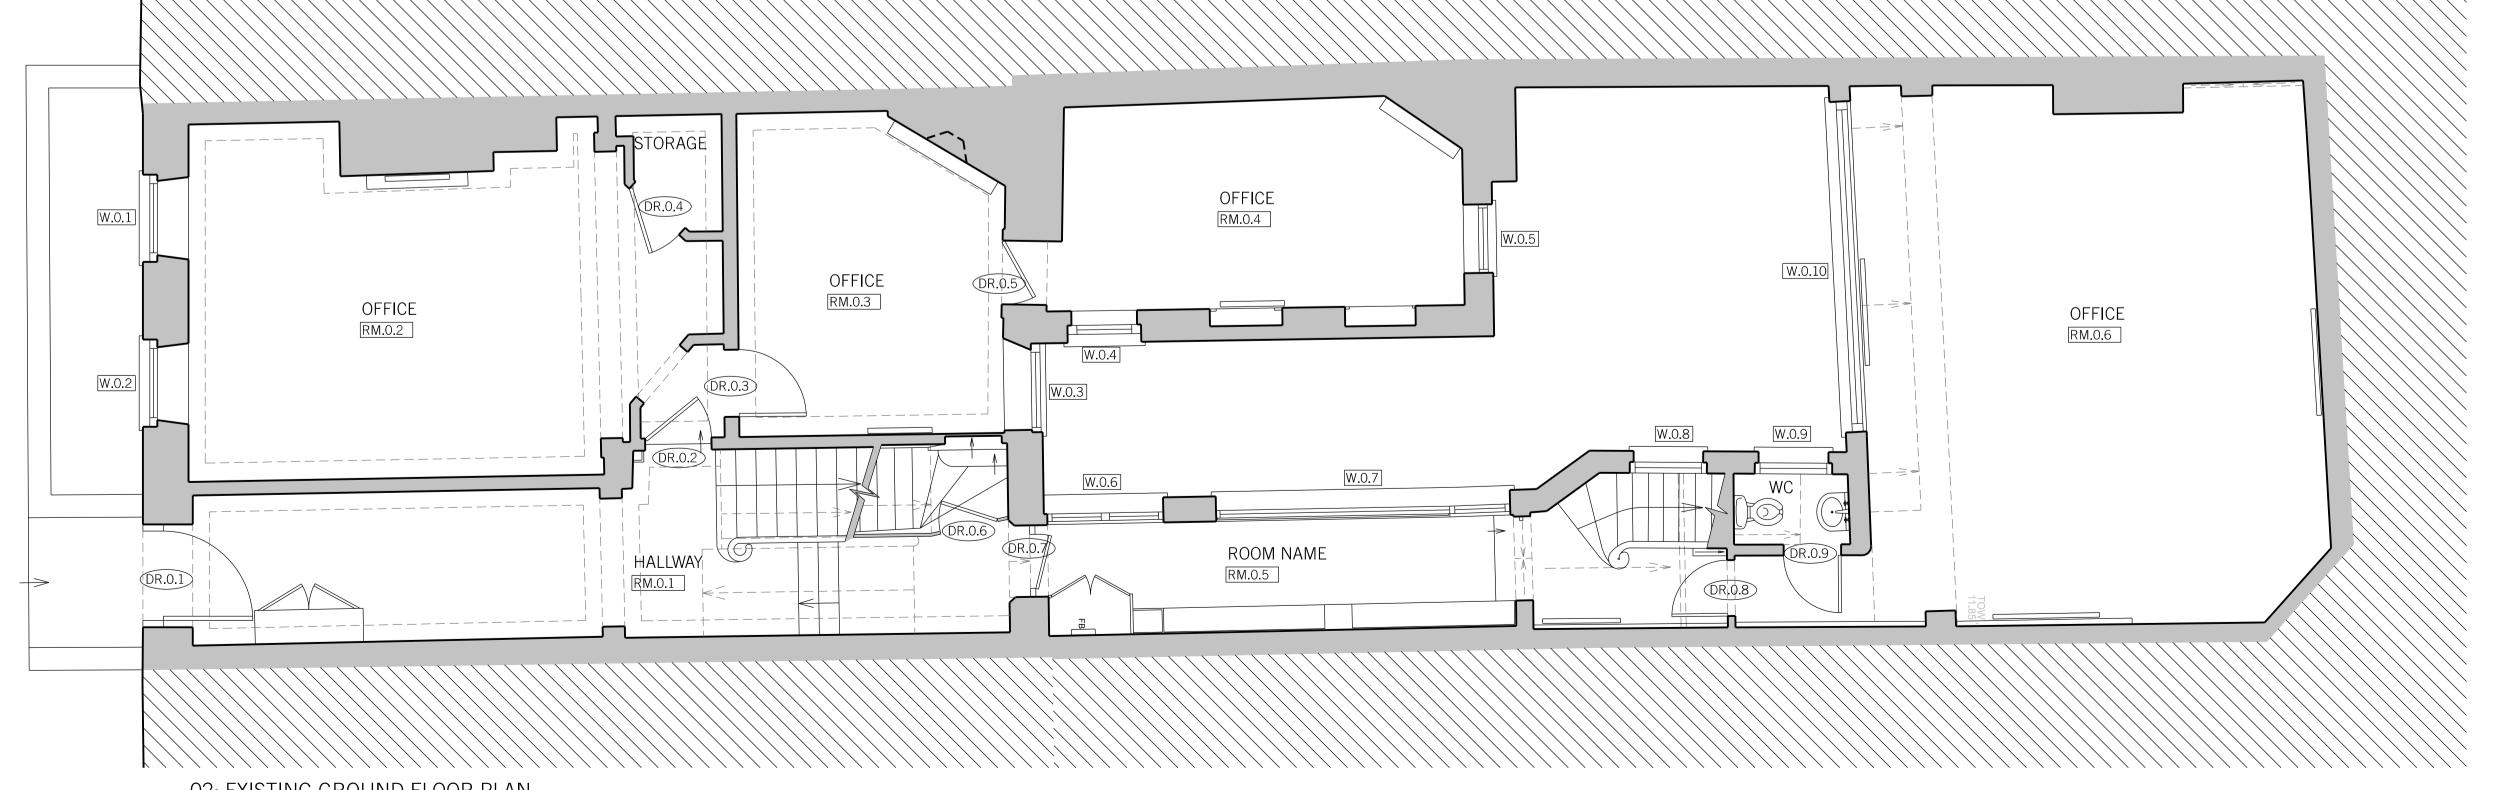

01: EXISTING BASEMENT FLOOR PLAN
SCALE 1:50

02: EXISTING GROUND FLOOR PLAN

SCALE 1:50

REV. DATE REASON FOR ISSUE CHK.
BY

- USE FIGURED DIMENSIONS ONLY.
- ALL DIMENSIONS TO BE CHECKED ON-SITE.
- ANY DISCREPANCIES BETWEEN