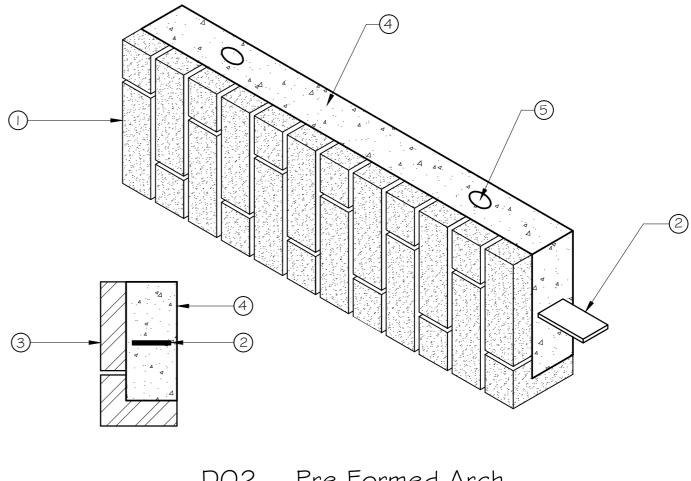

## DO2 - Pre Formed Arch Concrete Backing Lintel N.T.S

- Tapered voussoirs.
- 2 Stainless steel end bearing plates cast into concrete lintels.
- (3) Facing brick slips, factory bonded to face and soffit of lintel.
- (4) Reinforced concrete backing lintel.
- 5 Sockets for lifting eyes.