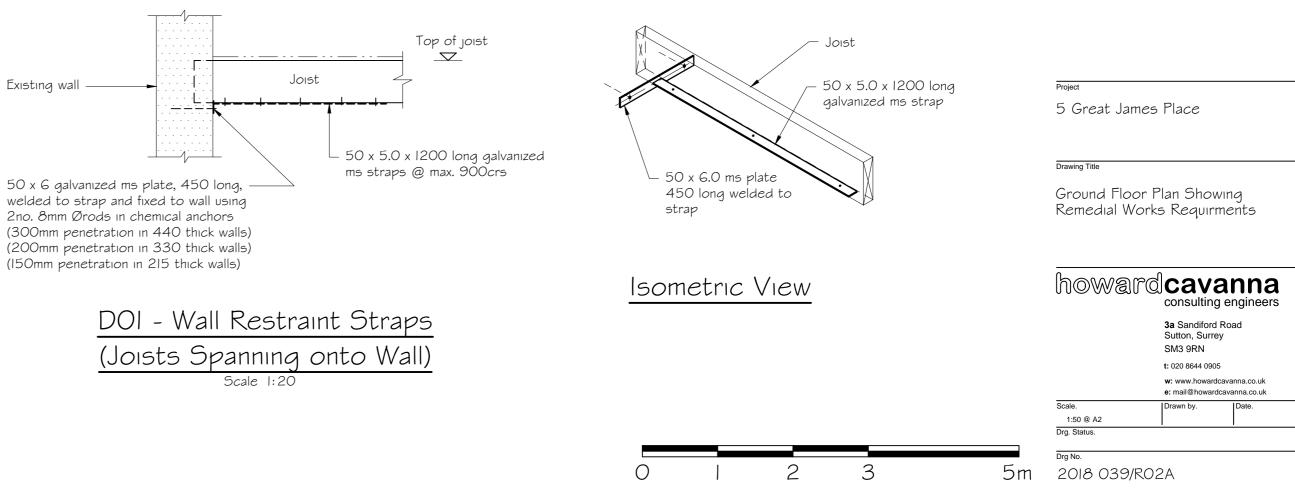

- Galvanized restraint straps to be provided at underside of First floor at (4), maximum 900crs. Refer to detail DOI on this page

welded to strap and fixed to wall using 2no. 8mm Ørods in chemical anchors (300mm penetration in 440 thick walls) (200mm penetration in 330 thick walls) (150mm penetration in 215 thick walls)