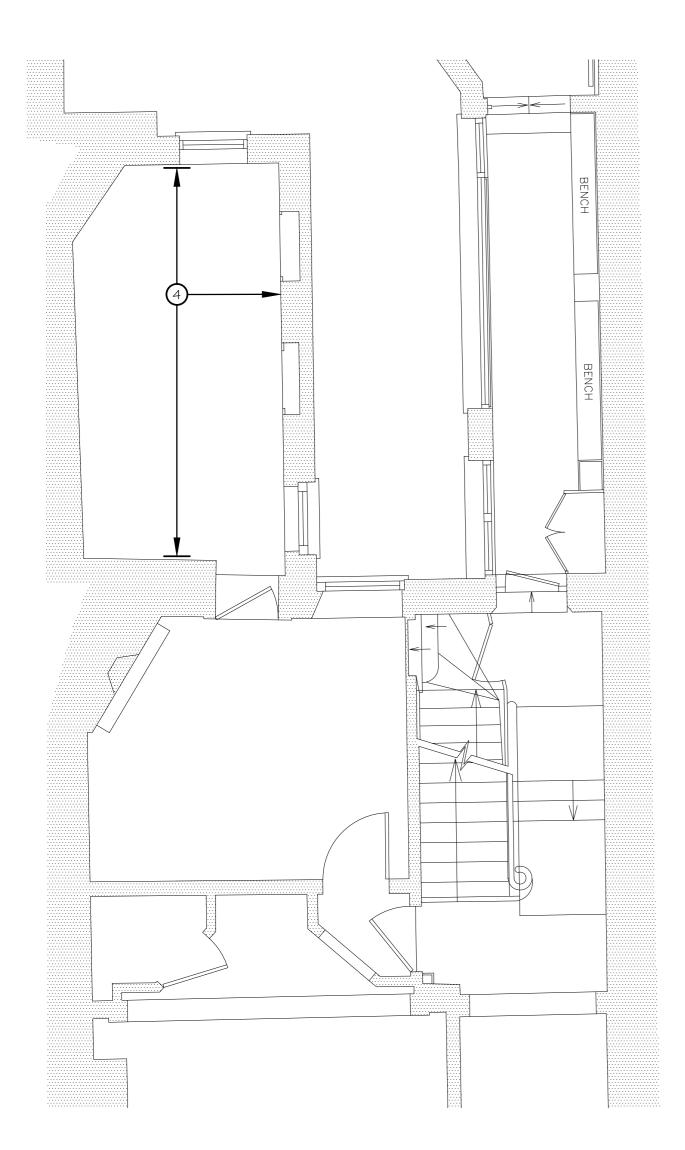

- Galvanized restraint straps to be provided at underside of First floor at (4), maximum 900crs. Refer to detail DOI on this page

welded to strap and fixed to wall using 2no. 8mm Ørods in chemical anchors (300mm penetration in 440 thick walls) (200mm penetration in 330 thick walls) (150mm penetration in 215 thick walls)