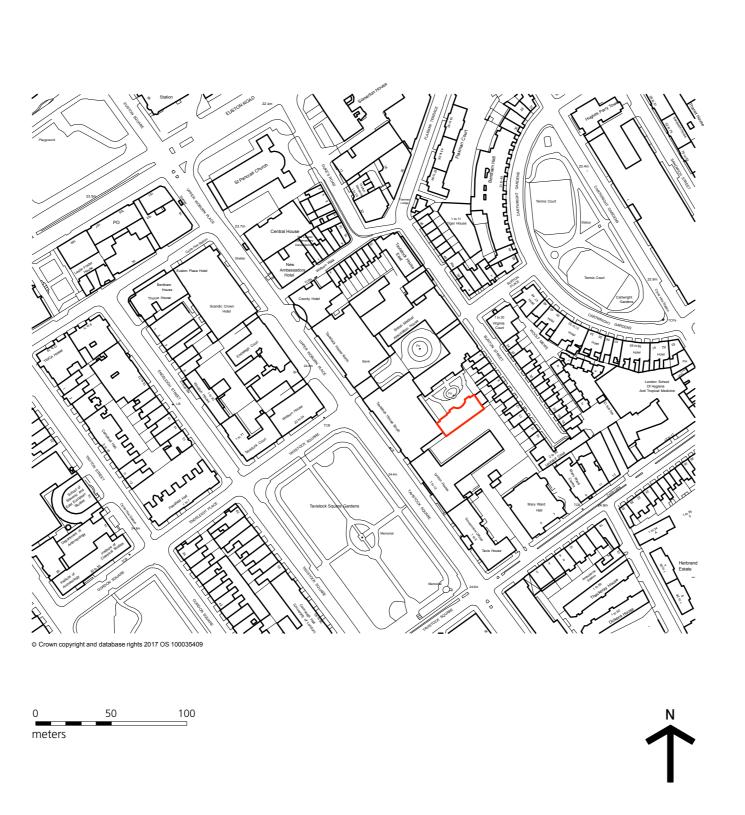

ommencing work.

For legend see signature sheet 112\_C02B\_001.

© Copyright Reserved

Rev Date Comments

Site Boundary

Project: Tavistock House - Camden Registry

Drawing title: Location Plan

Scale: 1:2500 @ A3

Origination Date: April, 2017

Status: Listed Building Consent

Listed building consent

285/LBC/001