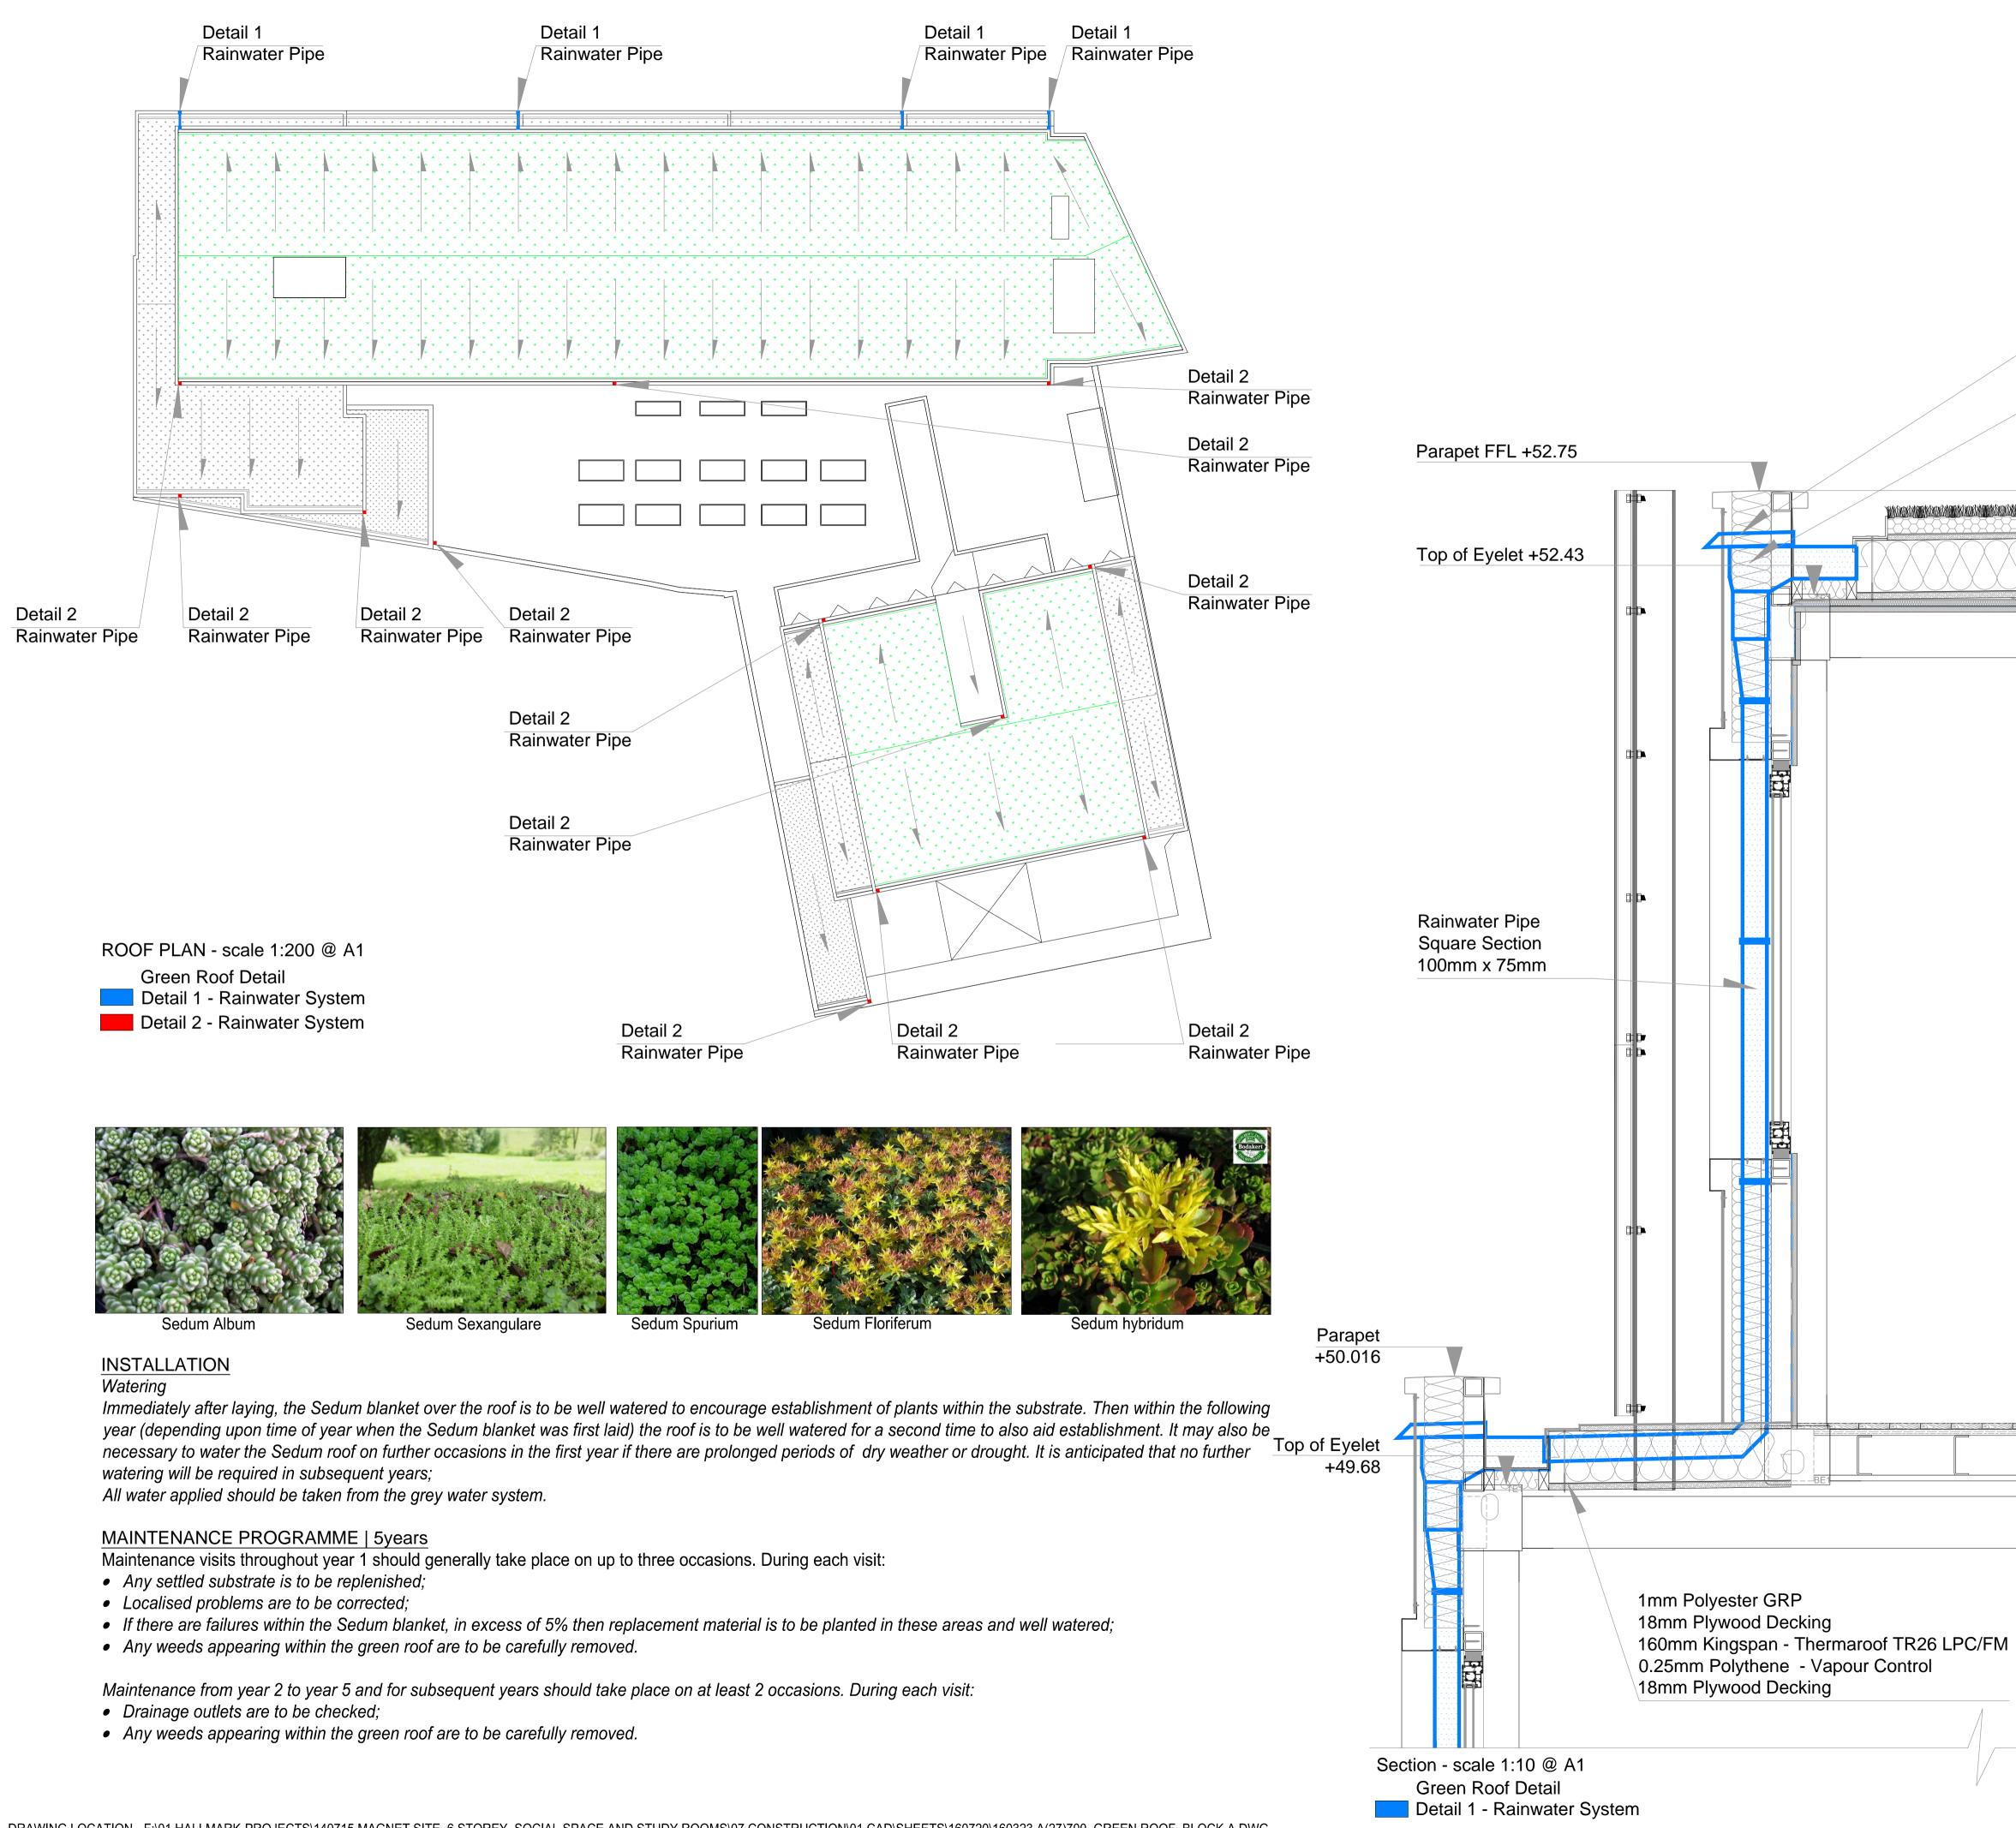

|                                   | REVISIONS                                                          |
|-----------------------------------|--------------------------------------------------------------------|
|                                   | Rev. Date By                                                       |
|                                   | · · ·                                                              |
|                                   |                                                                    |
|                                   |                                                                    |
|                                   |                                                                    |
|                                   |                                                                    |
|                                   |                                                                    |
|                                   |                                                                    |
|                                   |                                                                    |
|                                   |                                                                    |
| Overflow                          | U Value= 0.15W/m <sup>2</sup> K                                    |
|                                   |                                                                    |
|                                   |                                                                    |
| Hopper                            | Slope 1:60                                                         |
|                                   | Slope 1:60                                                         |
|                                   |                                                                    |
|                                   | 75mm Green Roof                                                    |
|                                   | Wallbarn System                                                    |
|                                   |                                                                    |
|                                   | 1mm Delvester CDD                                                  |
|                                   | 1mm Polyester GRP                                                  |
|                                   |                                                                    |
|                                   | 10 mars Dhave and Dealking                                         |
|                                   | 18mm Plywood Decking                                               |
|                                   |                                                                    |
|                                   | 160mm Kingspan                                                     |
|                                   | Thermaroof TR26 LPC/FM                                             |
|                                   |                                                                    |
|                                   | 0.25mm Polythene                                                   |
|                                   | Vapour Control                                                     |
|                                   |                                                                    |
|                                   |                                                                    |
|                                   | 18mm Plywood Decking                                               |
|                                   |                                                                    |
|                                   |                                                                    |
|                                   |                                                                    |
|                                   |                                                                    |
|                                   |                                                                    |
|                                   |                                                                    |
|                                   |                                                                    |
| ROOM                              |                                                                    |
|                                   |                                                                    |
|                                   |                                                                    |
|                                   |                                                                    |
|                                   |                                                                    |
|                                   |                                                                    |
|                                   |                                                                    |
|                                   |                                                                    |
|                                   | FCIENEDIDICITY HISS SHESHEN                                        |
|                                   | ALL DIMENSIONS TO BE CHECKED ON SITE                               |
|                                   | WORK TO FIGURED DIMENSIONS ONLY                                    |
|                                   | REPORT DISCREPANCIES TO THE ARCHITECT<br>AT ONCE BEFORE PROCEEDING |
|                                   |                                                                    |
|                                   |                                                                    |
|                                   | Contemporary Design Solutions                                      |
|                                   |                                                                    |
|                                   |                                                                    |
|                                   |                                                                    |
|                                   |                                                                    |
|                                   | 46 Great Marlborough Street<br>London                              |
|                                   | London<br>W1F 7JW<br>Telephone: 020 7494 9000 Fax: 020 7494 4944   |
|                                   |                                                                    |
|                                   | Client                                                             |
| ारा बला बला बला बला बला बला बला ब | Client                                                             |
|                                   | 65 HOLMES ROAD LTD                                                 |
|                                   |                                                                    |
|                                   |                                                                    |
|                                   | Project Title                                                      |
|                                   | Project Title<br>B8/WAREHOUSE & STUDENT ACCOMMODATION              |
|                                   | 65-69 HOLMES ROAD                                                  |
|                                   |                                                                    |
|                                   |                                                                    |
|                                   |                                                                    |
|                                   | Drawing Title<br>GREEN ROOF                                        |
| ROOM                              | Plan, Section and Detail                                           |
| ROOM                              |                                                                    |
|                                   |                                                                    |
|                                   |                                                                    |
|                                   | Scale 1: Various Date SEPT 17                                      |
|                                   | Drawn MAA Checked CT<br>Drawing No. Rev.                           |
|                                   |                                                                    |
|                                   | 160323 A(27)700                                                    |
|                                   |                                                                    |
|                                   | PLOT DATE - 10/23/2017 4:05 PM                                     |